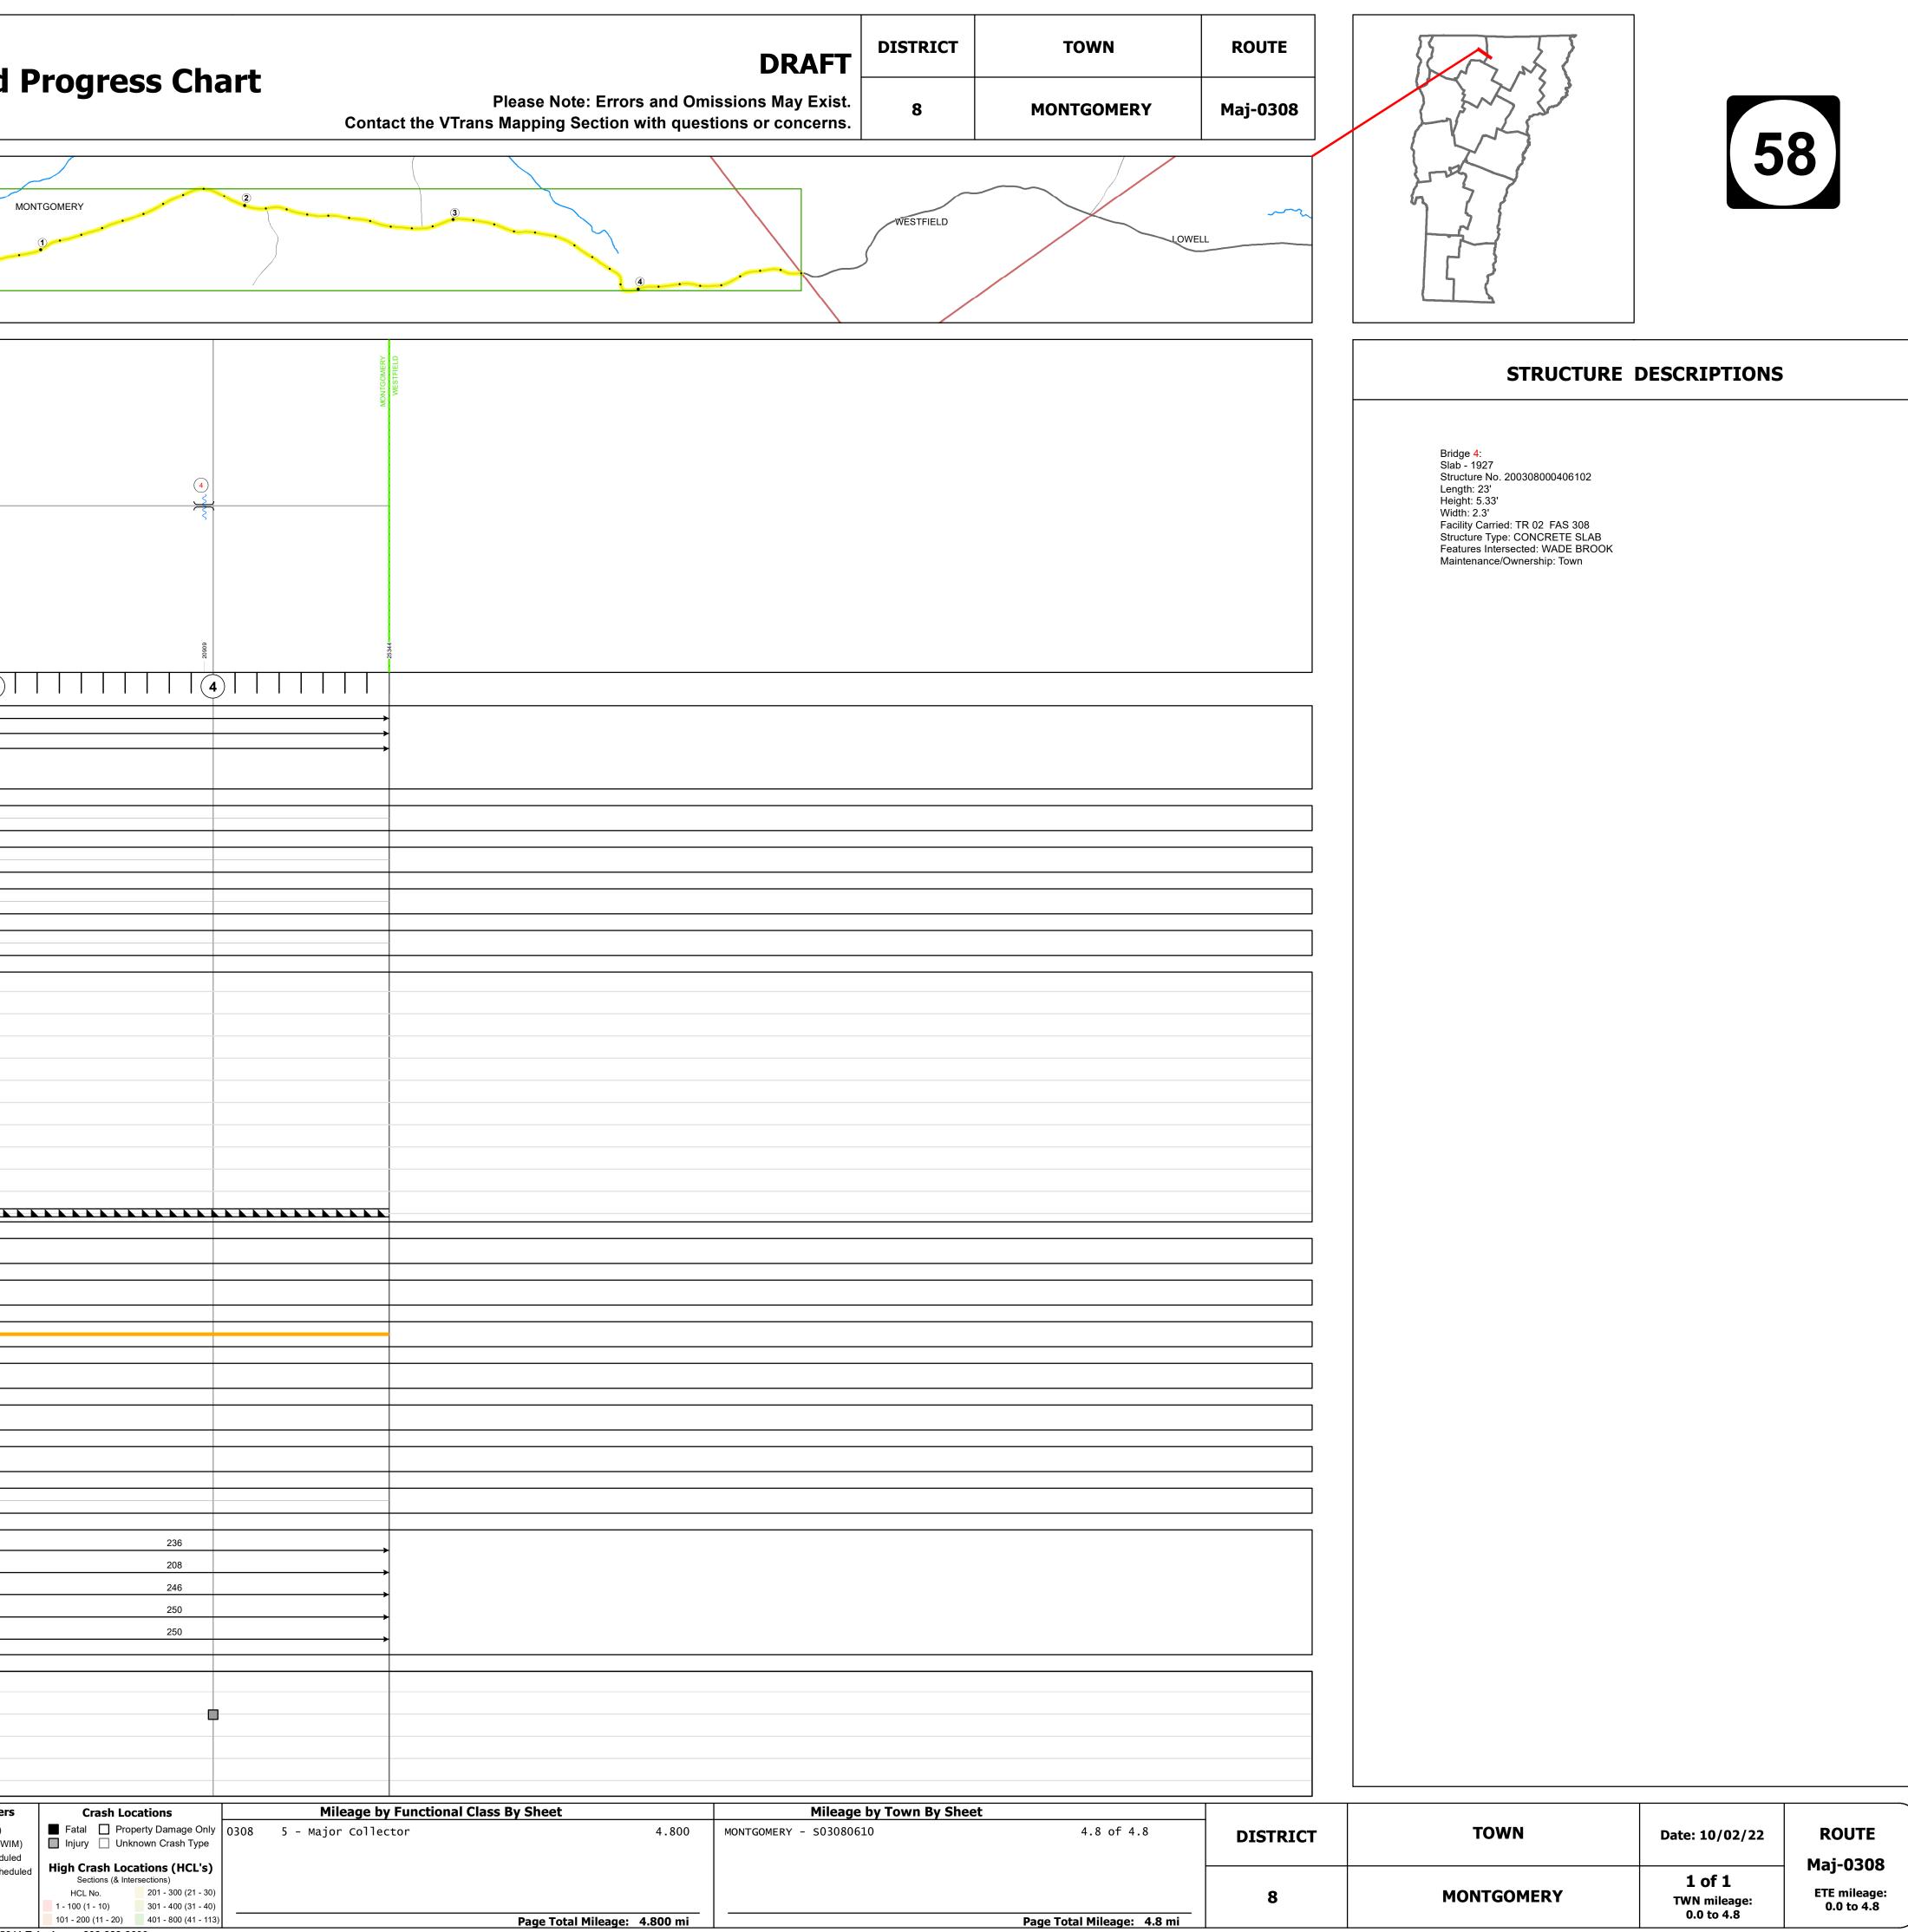

## **Route Log and Progress Chart**

|                                                                                    |                                                                                                               |                                                                             |                                                      |                                                                     | 1                                       | 、        |                          |
|------------------------------------------------------------------------------------|---------------------------------------------------------------------------------------------------------------|-----------------------------------------------------------------------------|------------------------------------------------------|---------------------------------------------------------------------|-----------------------------------------|----------|--------------------------|
|                                                                                    |                                                                                                               |                                                                             | $\sim$                                               |                                                                     |                                         |          |                          |
| Base Map                                                                           |                                                                                                               |                                                                             | M                                                    | ONTGOMERY                                                           |                                         |          |                          |
|                                                                                    |                                                                                                               |                                                                             |                                                      | · · ·                                                               |                                         |          | WESTFIELD                |
|                                                                                    |                                                                                                               | $\int \int \langle \langle \langle \rangle \rangle \langle \rangle \rangle$ |                                                      | ① · · ·                                                             |                                         |          |                          |
| 4                                                                                  |                                                                                                               |                                                                             |                                                      |                                                                     |                                         |          |                          |
|                                                                                    |                                                                                                               |                                                                             |                                                      |                                                                     | /                                       |          |                          |
| 1 in = 2,000 feet                                                                  |                                                                                                               |                                                                             |                                                      |                                                                     |                                         |          |                          |
|                                                                                    | Г                                                                                                             | 1                                                                           |                                                      |                                                                     |                                         |          |                          |
| Stick Diagram     Town Center                                                      |                                                                                                               |                                                                             |                                                      |                                                                     | ELD                                     |          |                          |
| Intersecting State Routes (excl.<br>ramps/approaches)                              |                                                                                                               |                                                                             |                                                      |                                                                     | NESTER AND A COMMUNICATION              |          |                          |
| Other Intersecting Highways, Ramps,<br>Approaches                                  |                                                                                                               |                                                                             |                                                      |                                                                     | No. |          |                          |
| +++++ Railroad Crossings                                                           | 113)                                                                                                          |                                                                             | (6)                                                  |                                                                     |                                         |          |                          |
| Primary Structures                                                                 |                                                                                                               |                                                                             | में<br>भूम                                           |                                                                     |                                         |          |                          |
| Secondary Structures     Divided State Highway                                     |                                                                                                               |                                                                             | AMIDON                                               |                                                                     |                                         |          |                          |
| State Highway                                                                      |                                                                                                               |                                                                             |                                                      |                                                                     |                                         |          |                          |
| Divided Town Highway     Town Highway                                              |                                                                                                               |                                                                             | R                                                    |                                                                     |                                         |          |                          |
| <ul> <li>Streams (Hydraulic Structure)</li> <li>Town Boundary</li> </ul>           | RD (ТН-1-1-1-1-1-1-1-1-1-1-1-1-1-1-1-1-1-1-1                                                                  |                                                                             | ал<br>Т.Т.                                           |                                                                     |                                         |          |                          |
| <ul> <li>– – – Village/UC Boundaries</li> <li>– – – District Boundaries</li> </ul> | 5 MAINS<br>IOWARD<br>REGAN                                                                                    |                                                                             | OSSBER                                               |                                                                     |                                         |          |                          |
| ○ - ○ - State/Town Highway Change                                                  |                                                                                                               |                                                                             | <u>"</u>                                             |                                                                     |                                         |          |                          |
| Divided Highway Limits     Ghost Section Boundary                                  |                                                                                                               |                                                                             |                                                      |                                                                     |                                         |          |                          |
| — Federal Urban Area Limits                                                        | 0 ff<br>1426<br>2640                                                                                          |                                                                             | 880                                                  | 88                                                                  | 34.4                                    |          |                          |
| Scale: 1 INCH = 2,000 FEET                                                         |                                                                                                               |                                                                             |                                                      |                                                                     |                                         |          |                          |
|                                                                                    | $\mathbf{\hat{o}} \mid $ | 1                         2                                                 |                                                      |                                                                     |                                         |          |                          |
| Travellane                                                                         | 18                                                                                                            |                                                                             | 20                                                   |                                                                     |                                         |          |                          |
| Roadway                                                                            |                                                                                                               |                                                                             | 20                                                   |                                                                     |                                         |          |                          |
| Road Widths Lane Count<br>Base                                                     | *                                                                                                             |                                                                             |                                                      |                                                                     |                                         |          |                          |
| Subbase                                                                            |                                                                                                               |                                                                             |                                                      |                                                                     |                                         |          |                          |
| <b></b>                                                                            |                                                                                                               |                                                                             |                                                      |                                                                     |                                         |          |                          |
| Curves                                                                             |                                                                                                               |                                                                             |                                                      |                                                                     |                                         |          |                          |
| Grades                                                                             |                                                                                                               |                                                                             |                                                      |                                                                     |                                         |          |                          |
|                                                                                    |                                                                                                               |                                                                             |                                                      |                                                                     |                                         |          |                          |
| Guardrails                                                                         |                                                                                                               |                                                                             |                                                      |                                                                     |                                         |          |                          |
|                                                                                    |                                                                                                               |                                                                             |                                                      |                                                                     |                                         |          |                          |
| Rumblestrips                                                                       |                                                                                                               |                                                                             |                                                      |                                                                     |                                         |          |                          |
|                                                                                    |                                                                                                               |                                                                             |                                                      |                                                                     |                                         |          |                          |
| (                                                                                  |                                                                                                               |                                                                             |                                                      |                                                                     |                                         |          |                          |
|                                                                                    |                                                                                                               |                                                                             |                                                      |                                                                     |                                         |          |                          |
|                                                                                    |                                                                                                               |                                                                             |                                                      |                                                                     |                                         |          |                          |
|                                                                                    |                                                                                                               |                                                                             |                                                      |                                                                     |                                         |          |                          |
| Historic Projects                                                                  |                                                                                                               |                                                                             |                                                      |                                                                     |                                         |          |                          |
|                                                                                    | 1982: Unknown                                                                                                 |                                                                             |                                                      |                                                                     |                                         |          |                          |
|                                                                                    | 1978: Unknown                                                                                                 |                                                                             |                                                      |                                                                     |                                         |          |                          |
|                                                                                    | 1975: Unknown 1974: Unknown                                                                                   |                                                                             |                                                      |                                                                     |                                         |          |                          |
|                                                                                    | 1970: SA 1970: SA                                                                                             | 1971: SA                                                                    |                                                      |                                                                     |                                         |          |                          |
|                                                                                    | 1961: SA                                                                                                      |                                                                             | 0: Unknown                                           |                                                                     |                                         |          |                          |
|                                                                                    |                                                                                                               |                                                                             |                                                      |                                                                     |                                         |          |                          |
| Maintenance Garage                                                                 |                                                                                                               |                                                                             |                                                      |                                                                     |                                         |          |                          |
| Croad Zana                                                                         |                                                                                                               |                                                                             |                                                      |                                                                     |                                         |          |                          |
| Speed Zone                                                                         |                                                                                                               |                                                                             |                                                      |                                                                     |                                         |          |                          |
| Functional Class                                                                   |                                                                                                               |                                                                             | 5                                                    |                                                                     |                                         |          |                          |
|                                                                                    |                                                                                                               |                                                                             |                                                      |                                                                     |                                         |          |                          |
| National Highway System                                                            |                                                                                                               |                                                                             |                                                      |                                                                     |                                         |          |                          |
|                                                                                    |                                                                                                               |                                                                             |                                                      |                                                                     |                                         |          |                          |
| Limited Access Highway                                                             |                                                                                                               |                                                                             |                                                      |                                                                     |                                         |          |                          |
| Customer Service Level                                                             |                                                                                                               |                                                                             |                                                      |                                                                     |                                         |          |                          |
|                                                                                    |                                                                                                               |                                                                             |                                                      |                                                                     |                                         |          |                          |
| Traffic Counters                                                                   | F374                                                                                                          |                                                                             |                                                      |                                                                     |                                         |          |                          |
|                                                                                    |                                                                                                               |                                                                             |                                                      |                                                                     |                                         |          |                          |
| 2021                                                                               | <b>«</b>                                                                                                      | 297                                                                         | →                                                    | 236                                                                 |                                         |          |                          |
| 2020                                                                               |                                                                                                               | 262                                                                         | →                                                    | 208                                                                 |                                         |          |                          |
| <b>AADT</b> 2019                                                                   | ٠                                                                                                             | 309                                                                         |                                                      | 246                                                                 |                                         |          |                          |
| 2018                                                                               | ٠                                                                                                             | 310                                                                         | → →                                                  | 250                                                                 |                                         |          |                          |
| 2017                                                                               | 4                                                                                                             | 310                                                                         | →                                                    | 250                                                                 |                                         |          |                          |
|                                                                                    |                                                                                                               |                                                                             |                                                      |                                                                     |                                         |          |                          |
| (Incomplete) 2022                                                                  |                                                                                                               |                                                                             |                                                      |                                                                     |                                         |          |                          |
| 2021                                                                               |                                                                                                               |                                                                             |                                                      |                                                                     |                                         |          |                          |
| Crash Locations 2020                                                               | ]                                                                                                             |                                                                             |                                                      |                                                                     |                                         |          |                          |
| 2019                                                                               |                                                                                                               |                                                                             |                                                      |                                                                     |                                         |          |                          |
| 2018                                                                               |                                                                                                               |                                                                             |                                                      |                                                                     |                                         |          |                          |
| Historic Projects                                                                  | s                                                                                                             | Functional Class                                                            | Traffic Counters                                     | Crash Locations                                                     | Mileage by Functional Class             | By Sheet | Mileage by Town By Sheet |
| Unknown 📰 Bituminous Concre                                                        | ete Surface Treated                                                                                           | state 3 - Principal 5 - Major Cui<br>Arterial Collector                     | rves     Grades     P     Continuous (CTC)       eft | ■ Fatal □ Property Damage Only 030                                  |                                         | 4.800    | MONTGOMERY - \$03080610  |
|                                                                                    | Plant Mix 2 - Other                                                                                           | r 4 - Minor 6 - Minor (degrees)                                             |                                                      |                                                                     |                                         |          |                          |
| Bituminous Mix Bituminous Concre                                                   | ete Reclaimed Base and Express                                                                                | ways                                                                        | Road Widths                                          | Sections (& Intersections)                                          |                                         |          |                          |
| Skinny Mix Concrete                                                                |                                                                                                               |                                                                             | (ft) AADT<br>(AADT)                                  | HCL No. 201 - 300 (21 - 30)<br>1 - 100 (1 - 10) 301 - 400 (31 - 40) |                                         |          |                          |