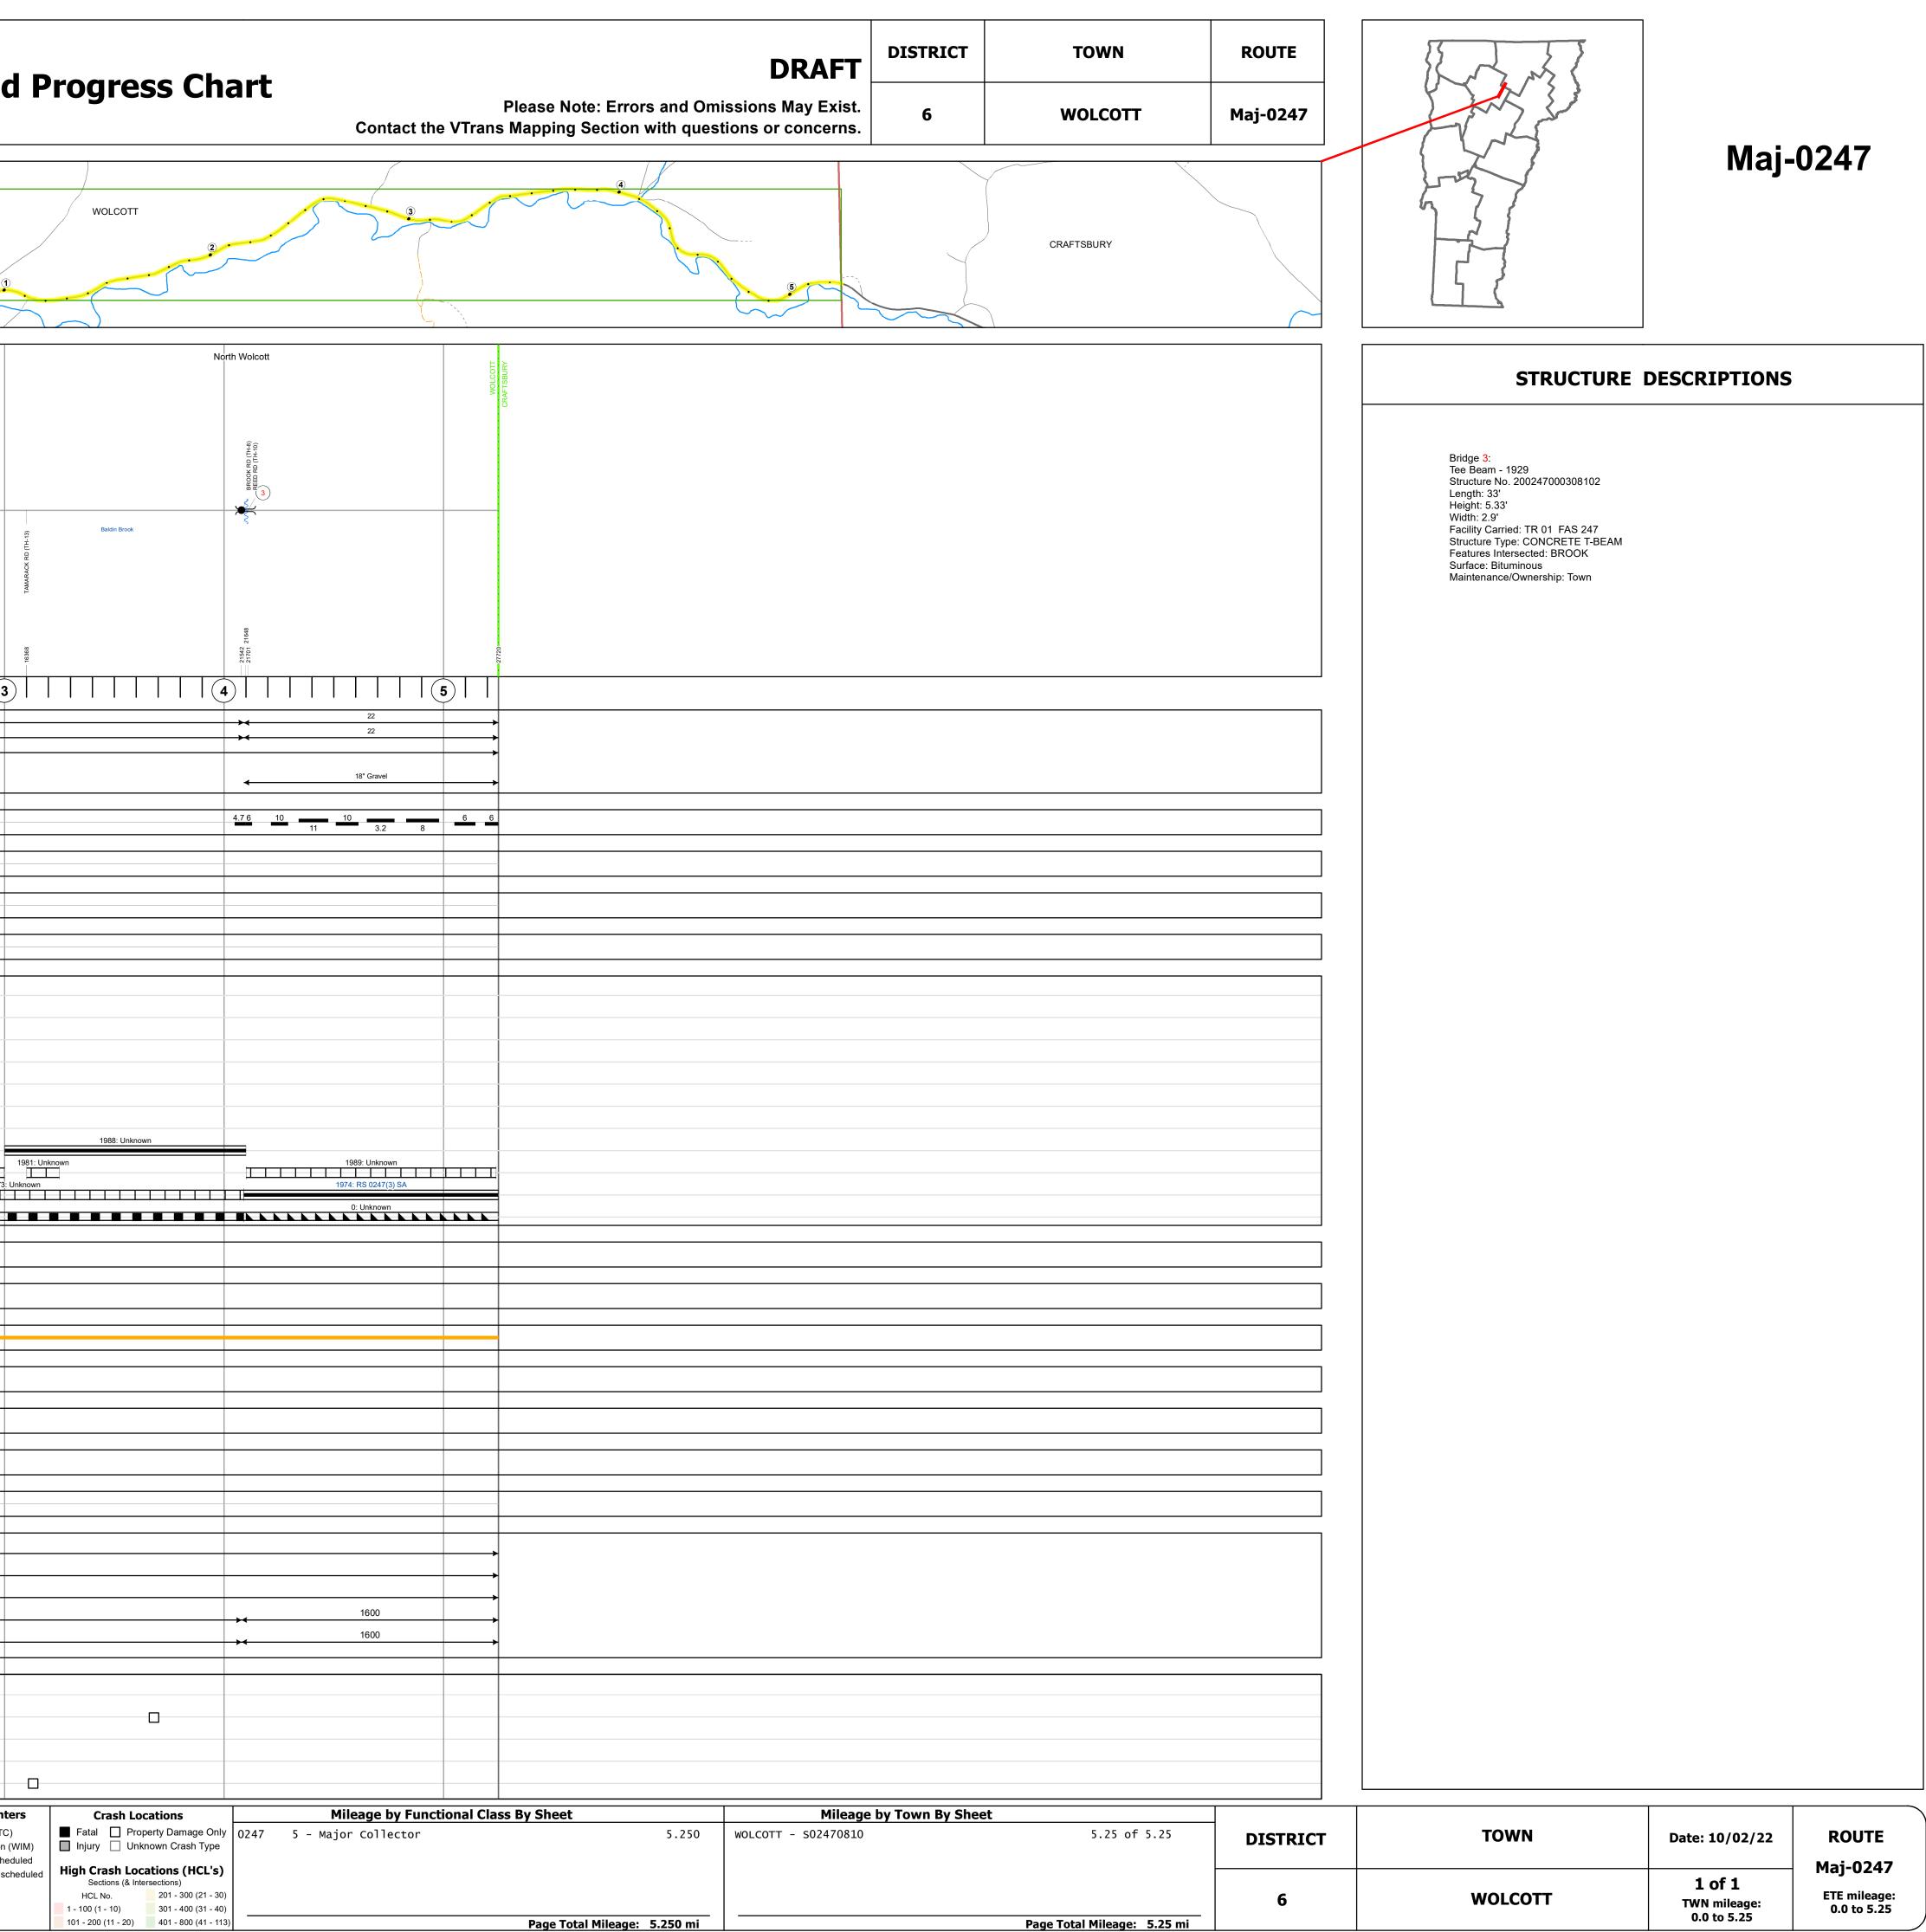

## **Route Log and Progress Chart**

| Base Map                                                                                    |                                                              |                           |                                                                                                                  | <b>O</b>                                          |                                                   |
|---------------------------------------------------------------------------------------------|--------------------------------------------------------------|---------------------------|------------------------------------------------------------------------------------------------------------------|---------------------------------------------------|---------------------------------------------------|
|                                                                                             |                                                              |                           |                                                                                                                  |                                                   |                                                   |
| 2                                                                                           | ELMORE                                                       | (                         |                                                                                                                  | 15                                                |                                                   |
|                                                                                             |                                                              |                           |                                                                                                                  | State                                             |                                                   |
| 1 in = 2,000 feet                                                                           |                                                              |                           | and the second |                                                   |                                                   |
| Chiele Die errore                                                                           |                                                              |                           | · ·                                                                                                              |                                                   |                                                   |
| Stick Diagram     Town Center                                                               |                                                              |                           |                                                                                                                  |                                                   |                                                   |
| Intersecting State Routes (excl.<br>ramps/approaches)<br>Other Intersecting Highways, Ramps | s,                                                           |                           |                                                                                                                  |                                                   |                                                   |
| Approaches<br>+++++ Railroad Crossings                                                      |                                                              |                           |                                                                                                                  |                                                   | 7                                                 |
| Primary Structures                                                                          | नदा हि. VT-ROUTE-15 (VT-15)                                  | HILL RD (TH-18)           | RD (DISC)                                                                                                        |                                                   | ILL RD (TH-11)                                    |
| Secondary Structures                                                                        | Ju-vr-Rou                                                    | н нггг ч                  | НЕАТН Р                                                                                                          |                                                   | SAND HILL                                         |
| State Highway Divided Town Highway                                                          |                                                              |                           |                                                                                                                  |                                                   |                                                   |
| Town Highway<br>Streams (Hydraulic Structure)                                               | 0 (TH-2)                                                     | RD (TH-15)                | Clark Brook                                                                                                      |                                                   | Bruce Brook                                       |
| <ul> <li>Town Boundary</li> <li> Village/UC Boundaries</li> </ul>                           | FROUTE 15 (№7-15) <mark>– [5]</mark><br>FORT HILL R D (TH-2) | GULF RD                   |                                                                                                                  |                                                   |                                                   |
| <ul> <li> District Boundaries</li> <li>- • - State/Town Highway Change</li> </ul>           | L L L L L L L L L L L L L L L L L L L                        |                           |                                                                                                                  |                                                   |                                                   |
| <ul> <li> Divided Highway Limits</li> <li> Ghost Section Boundary</li> </ul>                |                                                              |                           |                                                                                                                  |                                                   |                                                   |
| Scale: 1 INCH = 2,000 FEET                                                                  | 1900 tt                                                      | 4171<br>5914              | 93<br>46                                                                                                         |                                                   | 14890                                             |
| Scale: 1 INCH - 2,000 T LET                                                                 |                                                              |                           |                                                                                                                  | 2                                                 | 3                                                 |
| Travellan                                                                                   | <u> </u>                                                     |                           |                                                                                                                  | 20                                                |                                                   |
| Roadwa                                                                                      | iy <                                                         |                           |                                                                                                                  | 20                                                | 2                                                 |
| Road Widths Lane Cour<br>Bas                                                                | e l                                                          |                           |                                                                                                                  |                                                   |                                                   |
| Subbas                                                                                      | <u>e</u>                                                     |                           |                                                                                                                  |                                                   |                                                   |
| Curves                                                                                      |                                                              |                           |                                                                                                                  |                                                   |                                                   |
| Grades                                                                                      |                                                              |                           |                                                                                                                  |                                                   |                                                   |
| Grades                                                                                      |                                                              |                           |                                                                                                                  |                                                   |                                                   |
| Guardrails                                                                                  |                                                              |                           |                                                                                                                  |                                                   |                                                   |
| Rumblestrips                                                                                |                                                              |                           |                                                                                                                  |                                                   |                                                   |
| Kuniblestrips                                                                               |                                                              |                           |                                                                                                                  |                                                   |                                                   |
| $\int$                                                                                      |                                                              |                           |                                                                                                                  |                                                   |                                                   |
|                                                                                             |                                                              |                           |                                                                                                                  |                                                   |                                                   |
|                                                                                             |                                                              |                           |                                                                                                                  |                                                   |                                                   |
|                                                                                             |                                                              |                           |                                                                                                                  |                                                   |                                                   |
| Historic Projects                                                                           |                                                              |                           |                                                                                                                  |                                                   |                                                   |
|                                                                                             | 1987: Unknown                                                |                           |                                                                                                                  |                                                   |                                                   |
|                                                                                             | 1979: Unknown                                                | 1978: Unknown             | 1981: Unknown                                                                                                    | 1984: Unknown                                     |                                                   |
|                                                                                             | 1953: S 85                                                   | 1972: Unknown             |                                                                                                                  |                                                   | 1973: I                                           |
|                                                                                             |                                                              |                           |                                                                                                                  |                                                   | 955: SA                                           |
| Maintenance Garage                                                                          |                                                              |                           |                                                                                                                  |                                                   |                                                   |
| Creed Zerre                                                                                 |                                                              |                           |                                                                                                                  |                                                   |                                                   |
| Speed Zone                                                                                  |                                                              |                           |                                                                                                                  |                                                   |                                                   |
| <b>Functional Class</b>                                                                     |                                                              |                           |                                                                                                                  |                                                   | 5                                                 |
| National Highway Syster                                                                     |                                                              |                           |                                                                                                                  |                                                   |                                                   |
|                                                                                             | <u></u>                                                      |                           |                                                                                                                  |                                                   |                                                   |
| Limited Access Highway                                                                      | у                                                            |                           |                                                                                                                  |                                                   |                                                   |
| Customer Service Leve                                                                       |                                                              |                           |                                                                                                                  |                                                   |                                                   |
|                                                                                             |                                                              |                           |                                                                                                                  |                                                   |                                                   |
| Traffic Counters                                                                            |                                                              |                           |                                                                                                                  | L306                                              |                                                   |
| 202                                                                                         | )1                                                           |                           |                                                                                                                  |                                                   | 1588                                              |
| 202                                                                                         |                                                              |                           |                                                                                                                  |                                                   | 1402                                              |
| <b>AADT</b> 201                                                                             | .9 <                                                         |                           |                                                                                                                  | 1700                                              | 1655                                              |
|                                                                                             | 8                                                            |                           |                                                                                                                  | 1700                                              |                                                   |
| 201                                                                                         |                                                              |                           |                                                                                                                  |                                                   |                                                   |
| (Incomplete) 202                                                                            |                                                              |                           |                                                                                                                  | HCL                                               |                                                   |
| 202                                                                                         | Section                                                      |                           |                                                                                                                  | Section<br>No. 92                                 |                                                   |
| Crash Locations 202                                                                         | .0                                                           |                           |                                                                                                                  |                                                   |                                                   |
| 201                                                                                         |                                                              |                           |                                                                                                                  |                                                   |                                                   |
|                                                                                             |                                                              |                           |                                                                                                                  |                                                   | Tueffie Court                                     |
| Historic Proje                                                                              | crete Surface Treated                                        | 1 - Interstate3           | onal Class<br>3 - Principal 5 - Major<br>Arterial Collector _                                                    | Curves Grades                                     | Traffic Count           P         Continuous (CTC |
| Retreatment Resurface Cold Plane and Bituminous Con                                         | 🔲 Plant Mix                                                  | 2 - Other<br>Freeways and | (degr                                                                                                            | rees) Left (percent) grade up<br>Right grade down |                                                   |
| Skinny Mix Concrete                                                                         | Reclaimed Base and<br>Bituminous Concrete                    | spec                      | ed Zones                                                                                                         | Road Widths                                       | △ Short-Term, Unsc<br>(counter ID)                |
| Bituminous Seal Cravel                                                                      |                                                              | SPEED SPEED SPEED SPEED   | SPEED SPEED SPEED SPEED                                                                                          | (ft)                                              |                                                   |