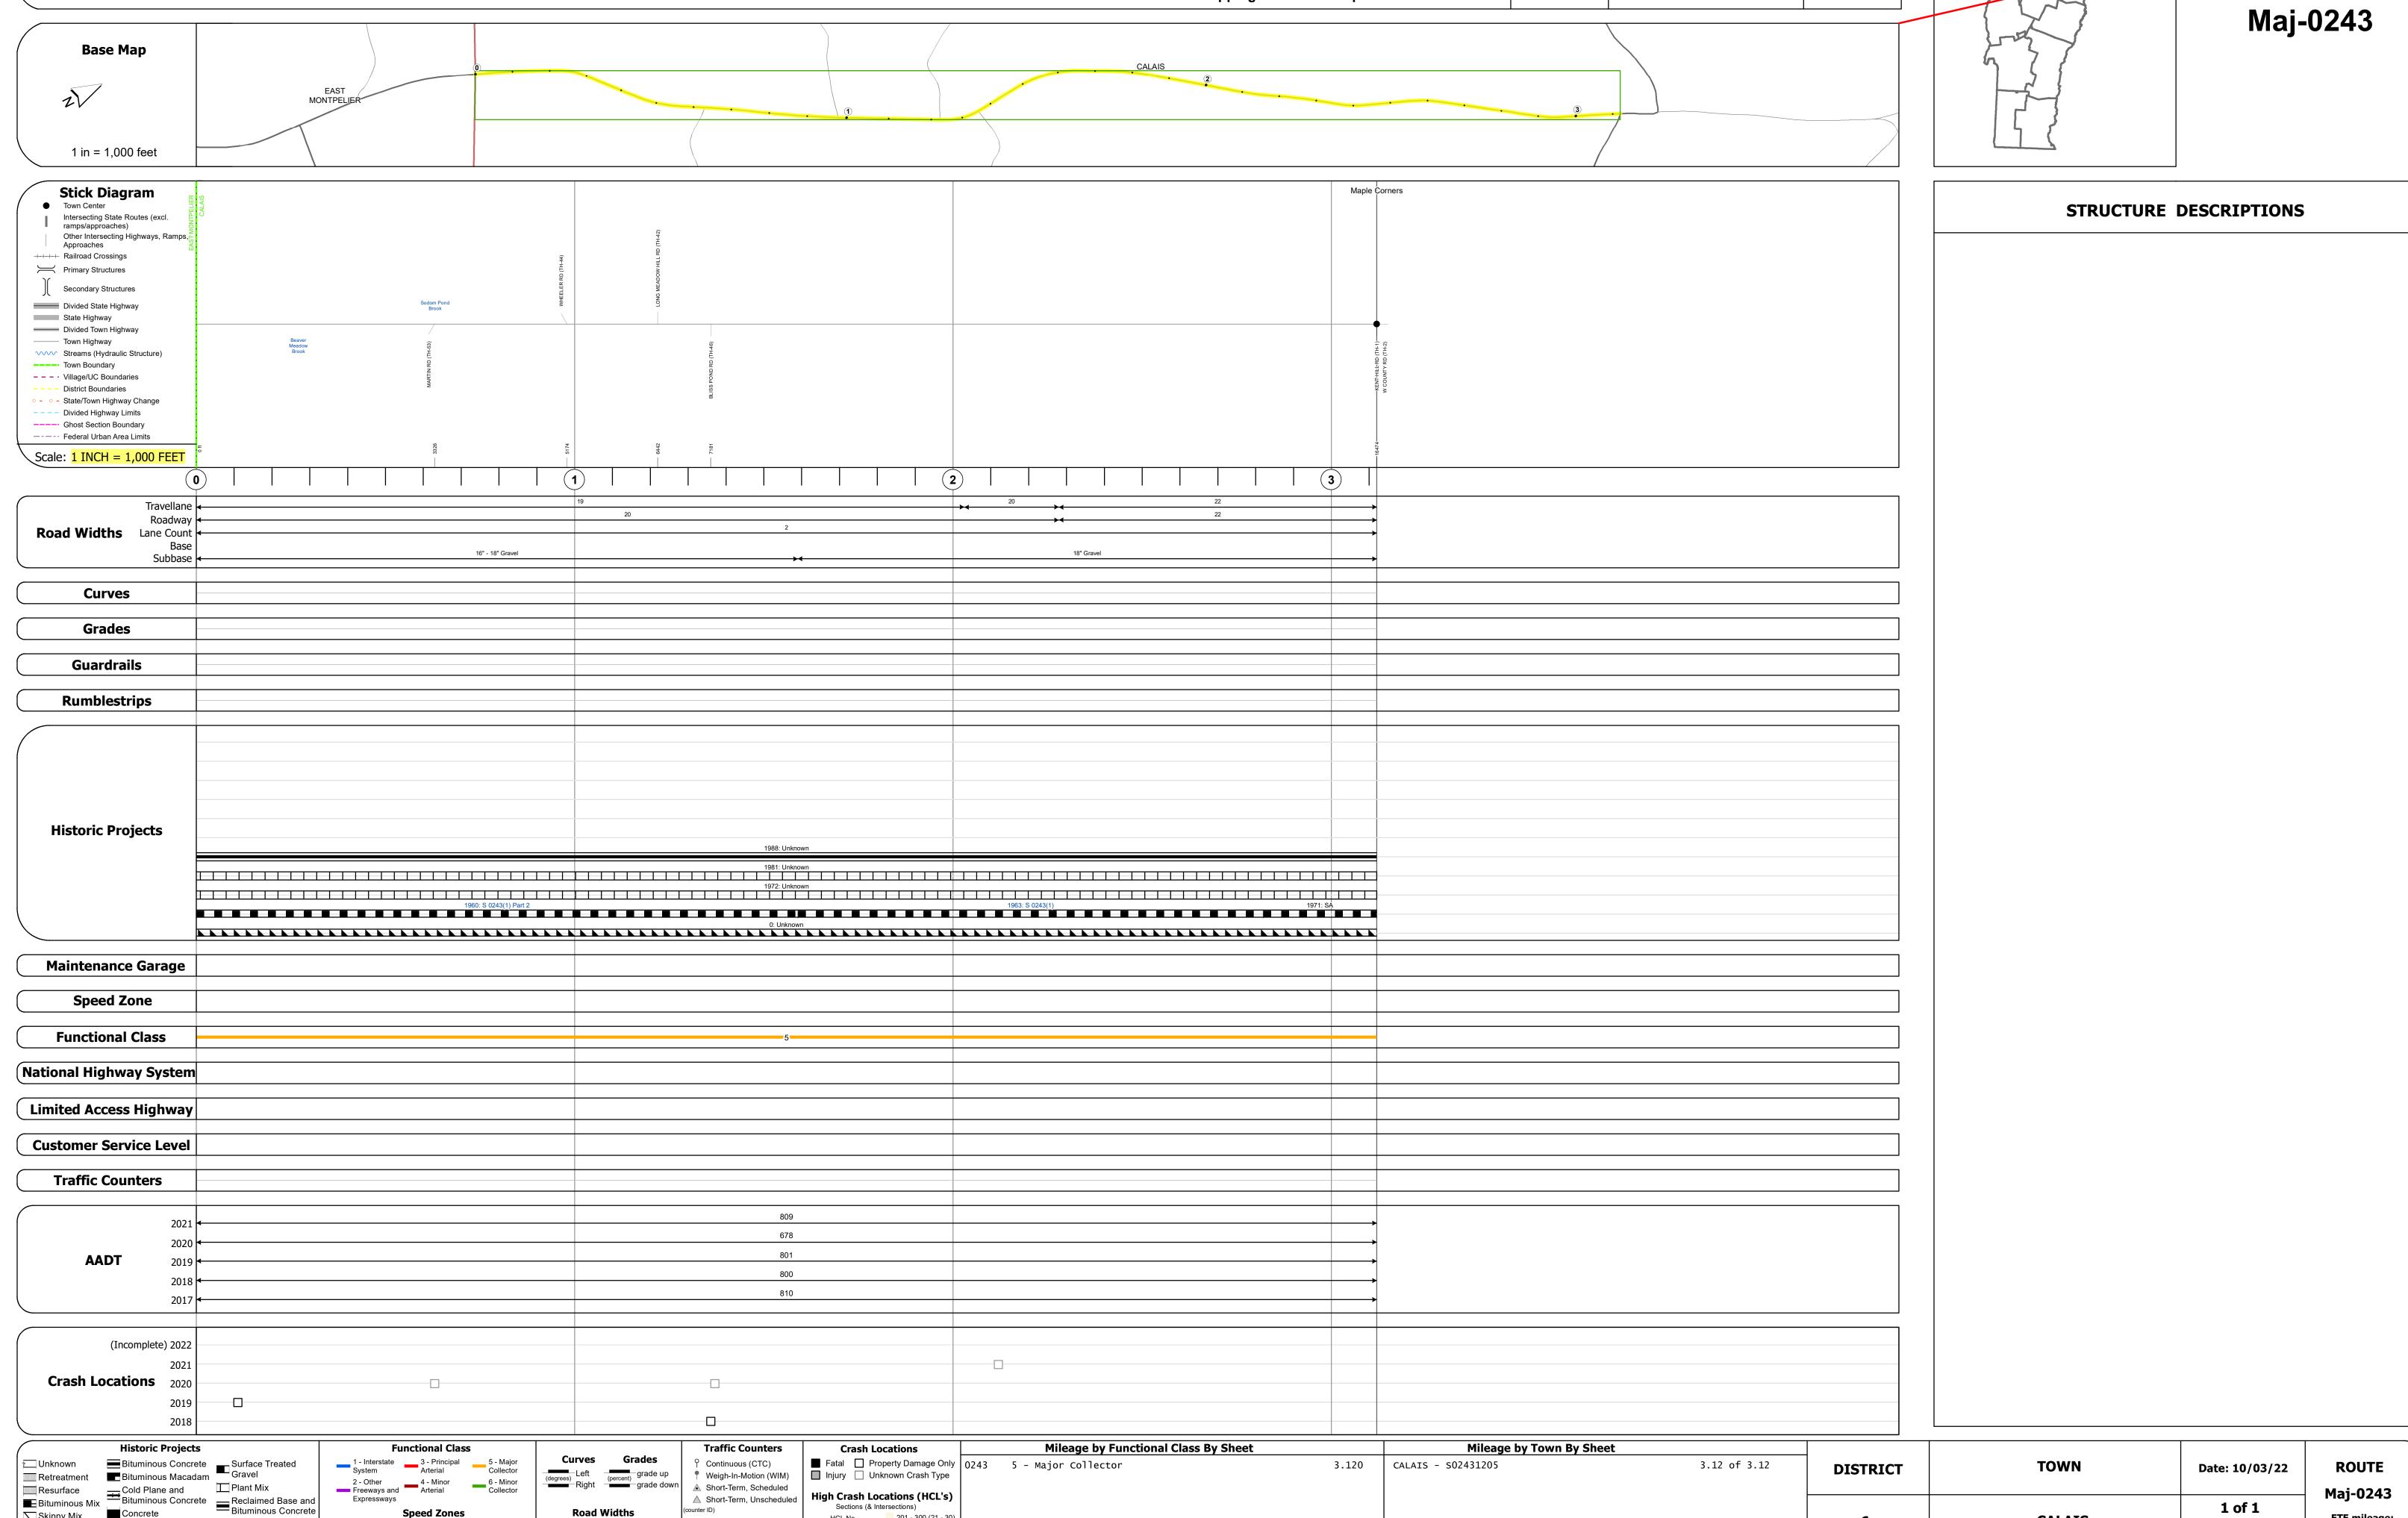

## **Route Log and Progress Chart**

HCL No. 201 - 300 (21 - 30)

1 - 100 (1 - 10) 301 - 400 (31 - 40)

**DRAFT** Please Note: Errors and Omissions May Exist. Contact the VTrans Mapping Section with questions or concerns.

**DISTRICT TOWN ROUTE** Maj-0243 **CALAIS** 

Page Total Mileage: 3.12 mi

**CALAIS** 

ETE mileage:

1.32 to 4.44

TWN mileage:

0.0 to 3.12

Page Total Mileage: 3.120 mi