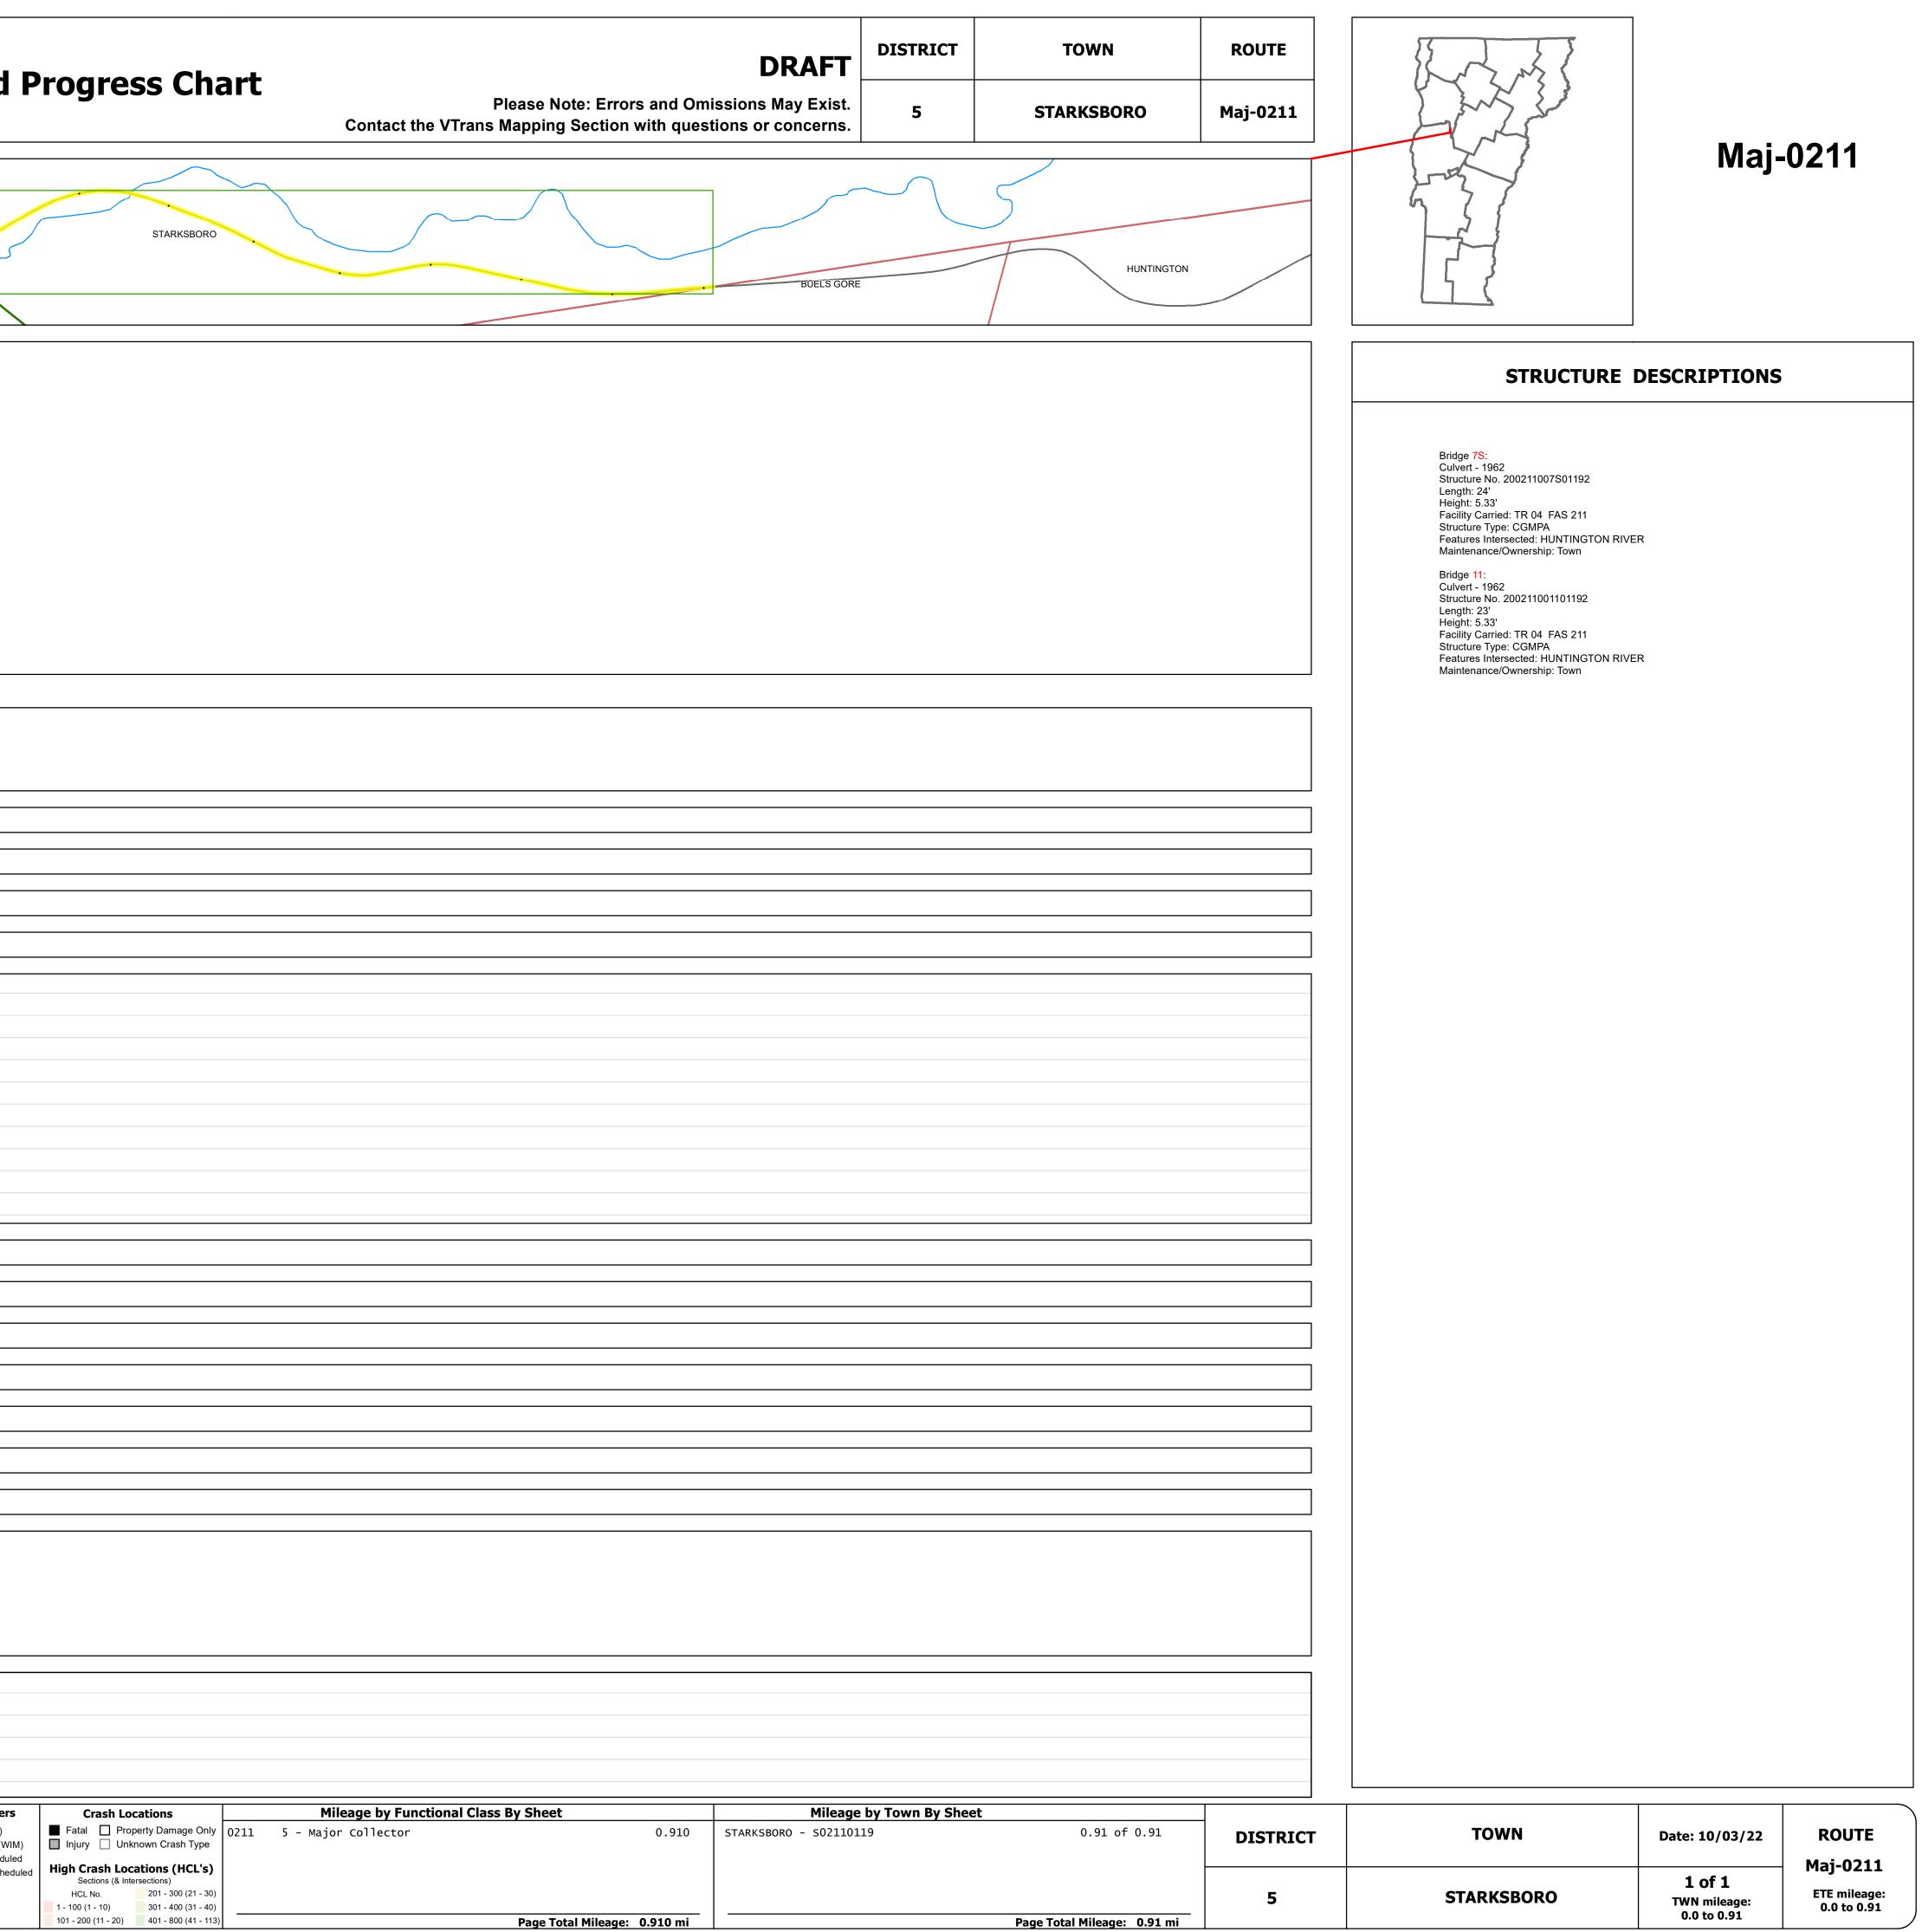

## **Route Log and Progress Chart**

|                                                                                              |                                                                               |                                                                             | $\sim$                                                                                            |                              |                          |
|----------------------------------------------------------------------------------------------|-------------------------------------------------------------------------------|-----------------------------------------------------------------------------|---------------------------------------------------------------------------------------------------|------------------------------|--------------------------|
| Base Map                                                                                     |                                                                               |                                                                             |                                                                                                   |                              |                          |
|                                                                                              |                                                                               |                                                                             |                                                                                                   |                              |                          |
| z                                                                                            | verset<br>17                                                                  |                                                                             | STARKSBORO .                                                                                      |                              | - I                      |
|                                                                                              |                                                                               |                                                                             |                                                                                                   |                              |                          |
| 1 in = 500 feet                                                                              |                                                                               |                                                                             |                                                                                                   |                              | BÜELS GORE               |
|                                                                                              |                                                                               |                                                                             |                                                                                                   |                              |                          |
| Stick Diagram                                                                                |                                                                               |                                                                             |                                                                                                   |                              |                          |
| Town Center                                                                                  |                                                                               | S GORE                                                                      |                                                                                                   |                              |                          |
| Intersecting State Routes (excl.<br>ramps/approaches)<br>Other Intersecting Highways, Ramps, | STAR                                                                          |                                                                             |                                                                                                   |                              |                          |
| Approaches                                                                                   |                                                                               |                                                                             |                                                                                                   |                              |                          |
| Primary Structures                                                                           |                                                                               |                                                                             |                                                                                                   |                              |                          |
| Secondary Structures     Divided State Highway                                               |                                                                               |                                                                             |                                                                                                   |                              |                          |
| [17]                                                                                         |                                                                               |                                                                             |                                                                                                   |                              |                          |
|                                                                                              | TS<br>Huntington<br>River<br>Brook                                            |                                                                             |                                                                                                   |                              |                          |
| Streams (Hydraulic Structure) Town Boundary                                                  | E Brook                                                                       |                                                                             |                                                                                                   |                              |                          |
| <ul> <li>– – – Village/UC Boundaries</li> <li>– – – District Boundaries</li> </ul>           |                                                                               |                                                                             |                                                                                                   |                              |                          |
| <ul> <li>- • - State/Town Highway Change</li> <li> Divided Highway Limits</li> </ul>         |                                                                               |                                                                             |                                                                                                   |                              |                          |
| Ghost Section Boundary     Federal Urban Area Limits                                         |                                                                               |                                                                             |                                                                                                   |                              |                          |
| Scale: 1 INCH = 500 FEET                                                                     | 0 ft<br>1426                                                                  |                                                                             |                                                                                                   |                              |                          |
|                                                                                              | D)                                                                            | <u> </u>                                                                    |                                                                                                   |                              |                          |
|                                                                                              |                                                                               |                                                                             |                                                                                                   |                              |                          |
| Travellane<br>Roadway                                                                        | 22                                                                            |                                                                             |                                                                                                   |                              |                          |
| Road Widths Lane Count Base                                                                  | 2                                                                             |                                                                             |                                                                                                   |                              |                          |
| Subbase                                                                                      |                                                                               |                                                                             |                                                                                                   |                              |                          |
|                                                                                              |                                                                               |                                                                             |                                                                                                   |                              |                          |
| Curves                                                                                       |                                                                               | -                                                                           |                                                                                                   |                              |                          |
| Grades                                                                                       |                                                                               | _                                                                           |                                                                                                   |                              |                          |
|                                                                                              |                                                                               |                                                                             |                                                                                                   |                              |                          |
| Guardrails                                                                                   |                                                                               | _                                                                           |                                                                                                   |                              |                          |
| Rumblestrips                                                                                 |                                                                               |                                                                             |                                                                                                   |                              |                          |
| Kulliblestrips                                                                               |                                                                               |                                                                             |                                                                                                   |                              |                          |
|                                                                                              |                                                                               |                                                                             |                                                                                                   |                              |                          |
|                                                                                              |                                                                               |                                                                             |                                                                                                   |                              |                          |
|                                                                                              |                                                                               |                                                                             |                                                                                                   |                              |                          |
|                                                                                              |                                                                               |                                                                             |                                                                                                   |                              |                          |
| Historic Projects                                                                            |                                                                               |                                                                             |                                                                                                   |                              |                          |
|                                                                                              |                                                                               |                                                                             |                                                                                                   |                              |                          |
|                                                                                              | 1976: Unknown                                                                 |                                                                             |                                                                                                   |                              |                          |
|                                                                                              | 1974: Unknown 1973: Unknown                                                   | р                                                                           |                                                                                                   |                              |                          |
|                                                                                              | 1963: SA                                                                      |                                                                             |                                                                                                   |                              |                          |
|                                                                                              | 0: SA                                                                         |                                                                             |                                                                                                   |                              |                          |
| Maintenance Garage                                                                           |                                                                               |                                                                             |                                                                                                   |                              |                          |
| - Hamtenance Garage                                                                          |                                                                               |                                                                             |                                                                                                   |                              |                          |
| Speed Zone                                                                                   |                                                                               |                                                                             |                                                                                                   |                              |                          |
|                                                                                              |                                                                               |                                                                             |                                                                                                   |                              |                          |
| <b>Functional Class</b>                                                                      | 5                                                                             |                                                                             |                                                                                                   |                              |                          |
| National Highway System                                                                      |                                                                               |                                                                             |                                                                                                   |                              |                          |
|                                                                                              |                                                                               |                                                                             |                                                                                                   |                              |                          |
| Limited Access Highway                                                                       |                                                                               |                                                                             |                                                                                                   |                              |                          |
| Customer Service Level                                                                       |                                                                               |                                                                             |                                                                                                   |                              |                          |
|                                                                                              |                                                                               |                                                                             |                                                                                                   |                              |                          |
| Traffic Counters                                                                             | A330                                                                          | _                                                                           |                                                                                                   |                              |                          |
|                                                                                              | 395                                                                           |                                                                             |                                                                                                   |                              |                          |
| 2021                                                                                         | 340                                                                           |                                                                             |                                                                                                   |                              |                          |
| 2020 <b>AADT</b> 2019                                                                        | 410                                                                           |                                                                             |                                                                                                   |                              |                          |
| 2013                                                                                         | 410                                                                           |                                                                             |                                                                                                   |                              |                          |
| 2017                                                                                         | 130                                                                           |                                                                             |                                                                                                   |                              |                          |
|                                                                                              |                                                                               |                                                                             |                                                                                                   |                              |                          |
| (Incomplete) 2022                                                                            |                                                                               |                                                                             |                                                                                                   |                              |                          |
| 2021                                                                                         |                                                                               |                                                                             |                                                                                                   |                              |                          |
| Crash Locations 2020                                                                         |                                                                               |                                                                             |                                                                                                   |                              |                          |
| 2019                                                                                         |                                                                               |                                                                             |                                                                                                   |                              |                          |
| 2018                                                                                         |                                                                               |                                                                             |                                                                                                   |                              |                          |
|                                                                                              |                                                                               | Curves Grades Continuous (CTC)                                              |                                                                                                   | by Functional Class By Sheet | Mileage by Town By Sheet |
| Unknown Bituminous Concre                                                                    | am Gravel 2 - Other 4 - Minor 6 - Minor                                       | (degrees) Left (percent) grade up Weigh-In-Motion (WIM)                     | Fatal Property Damage Only   0211 5 - Major Coll                                                  | lector 0.910                 | STARKSBORO - SO2110119   |
| Resurface Cold Plane and Bituminous Mix                                                      | ete Reclaimed Base and Expressways Collector                                  | △ Short-Term, Unschedule                                                    | High Crash Locations (HCL's)<br>Sections (& Intersections)                                        |                              |                          |
| Skinny Mix<br>Bituminous Seal Gravel                                                         | Bituminous Concrete Speed Zones                                               | Road Widths                                                                 | HCL No. 201 - 300 (21 - 30)                                                                       |                              |                          |
| Indicated plans available - http://vtransmap01.a                                             |                                                                               | (AADT)                                                                      | 1 - 100 (1 - 10)       301 - 400 (31 - 40)         101 - 200 (11 - 20)       401 - 800 (41 - 113) | Page Total Mileage: 0.910 mi | Page                     |
| For More Information Contact - Vermont A                                                     | gency of Transportation, Policy, Planning and Intermodal Development Division | <ul> <li>mapping Section, 219 North Main Street, Barre, VT 05641</li> </ul> | elepnone: 802-828-2600.                                                                           |                              |                          |