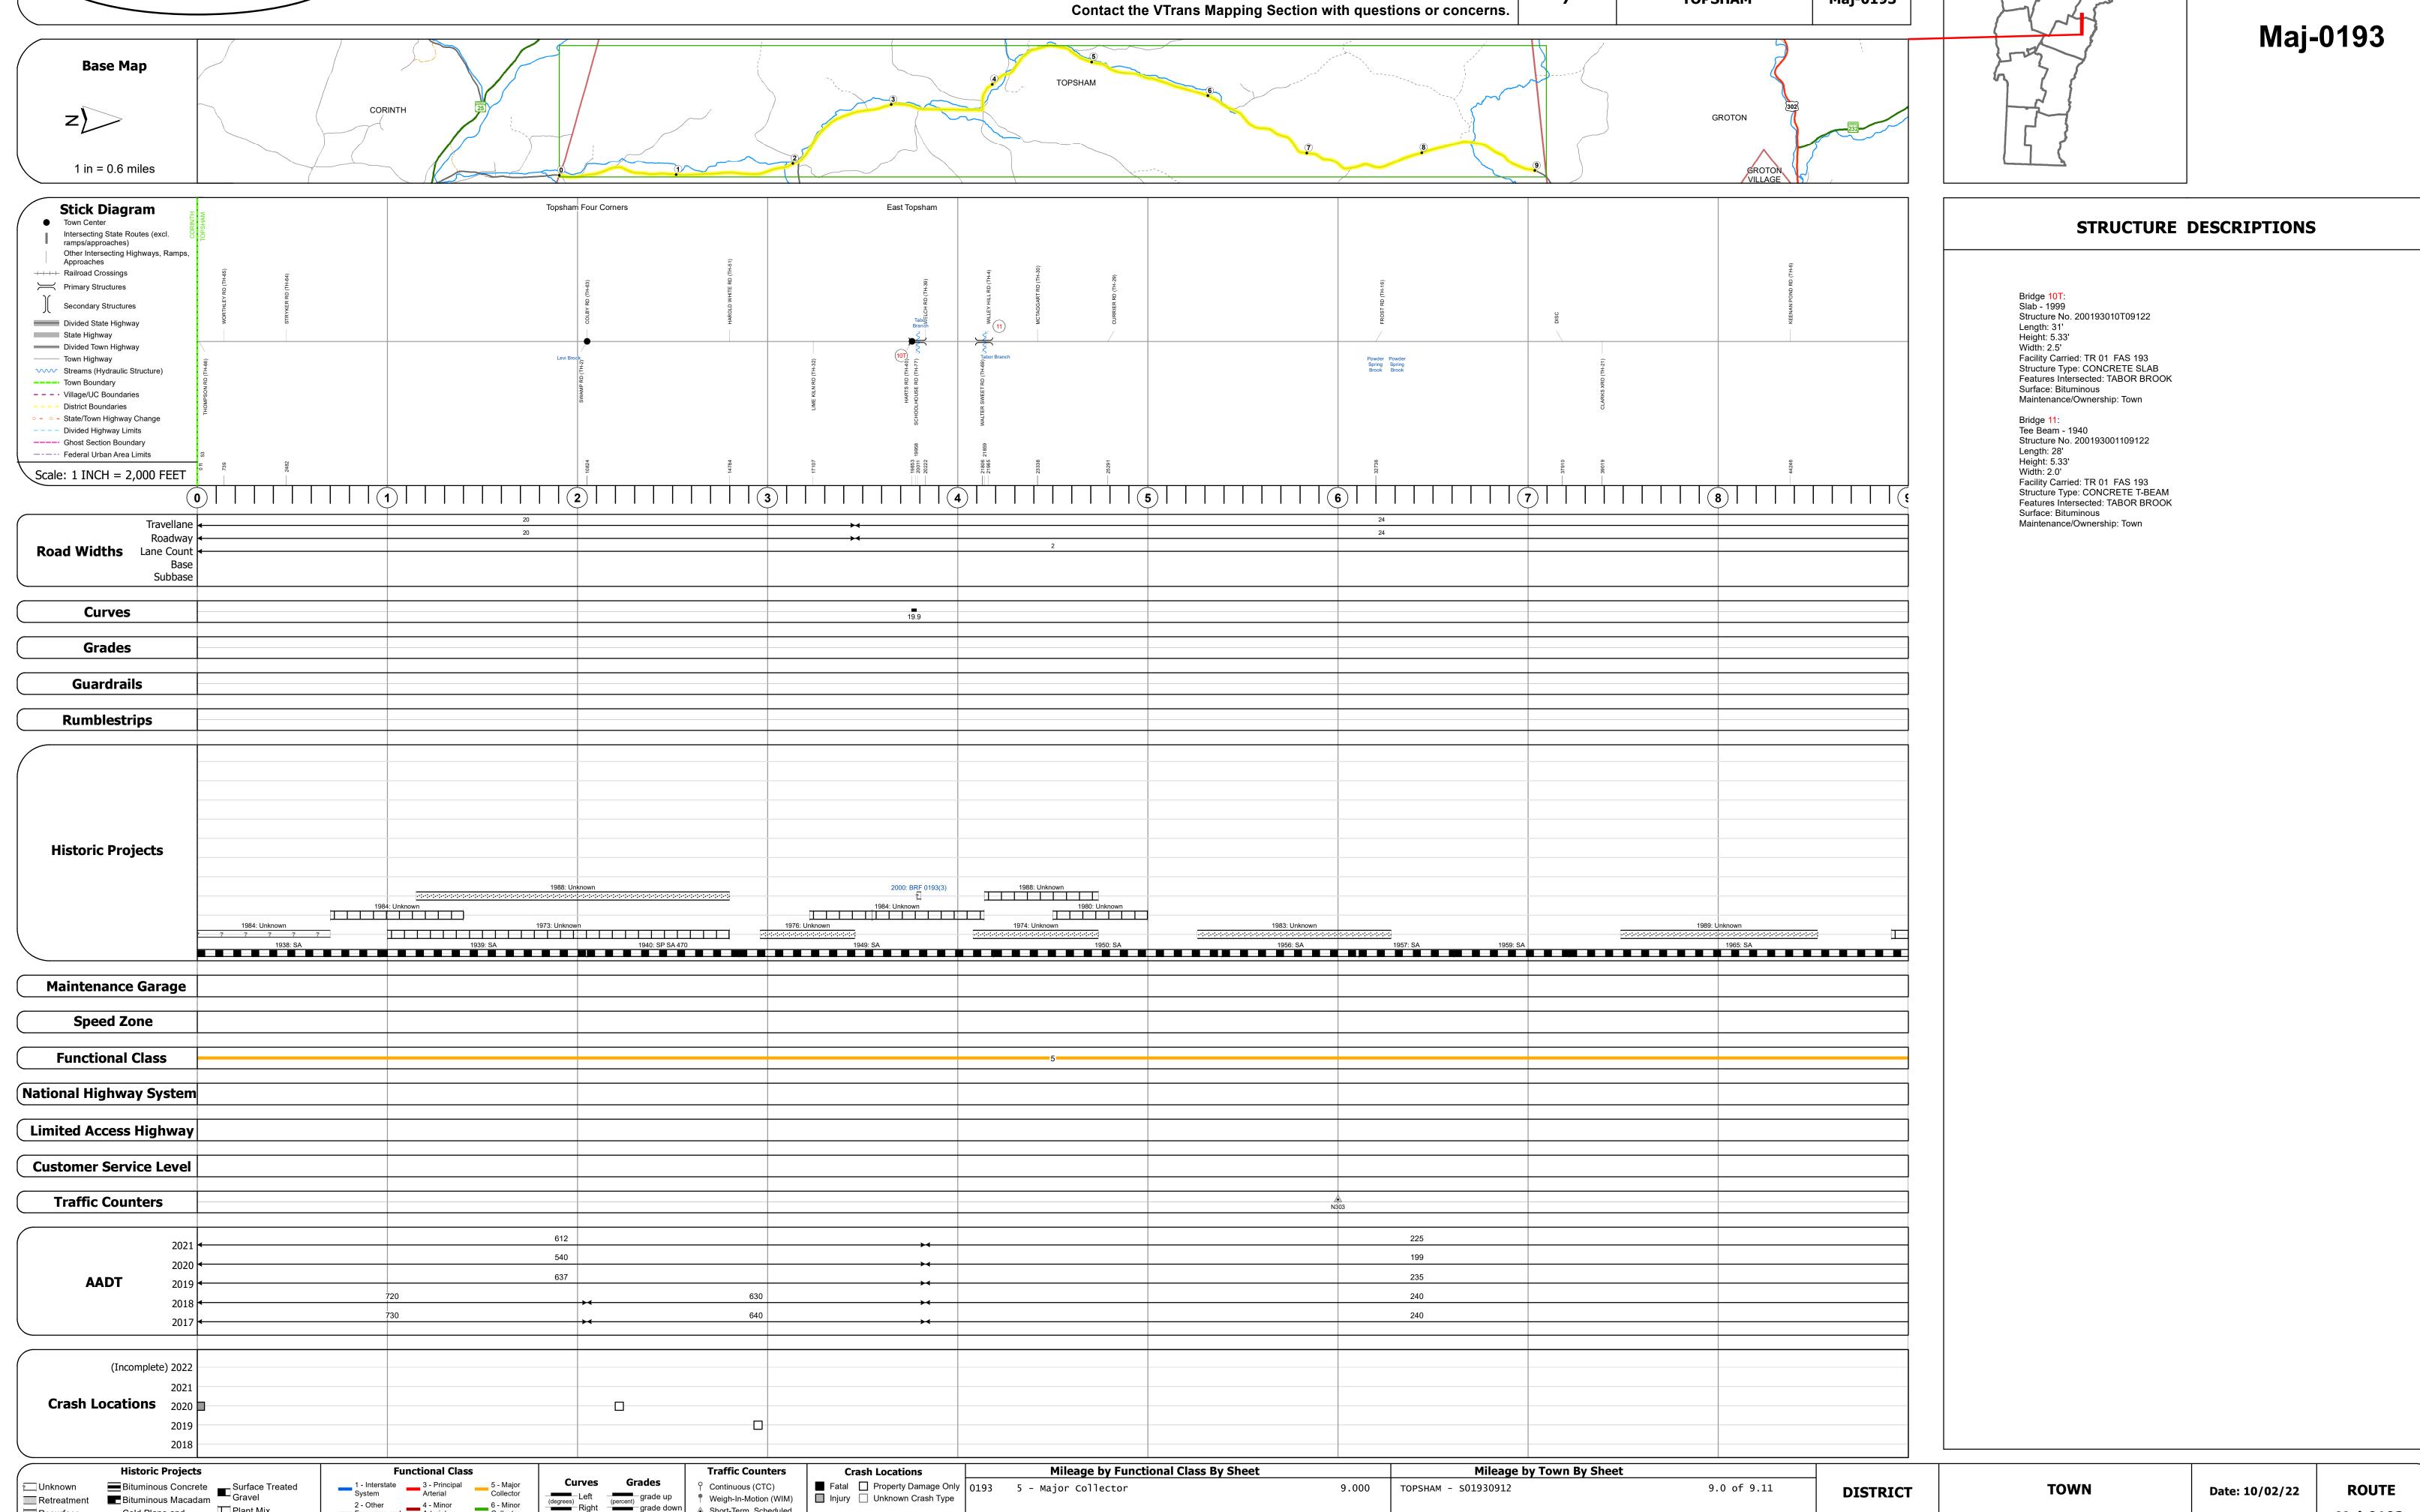

## **Route Log and Progress Chart**

Please Note: Errors and Omissions May Exist.

**DRAFT** 

9.000 TOPSHAM - S01930912

Page Total Mileage: 9.000 mi

**DISTRICT TOWN ROUTE TOPSHAM** Maj-0193

2 - Other 4 - Minor Freeways and Arterial

Cold Plane and
Bituminous Concrete
Bituminous Concrete
Bituminous Concrete
Bituminous Concrete

Skinny Mix Concrete

Bituminous Seal Gravel

Continuous (CTC)

▲ Short-Term, Scheduled

△ Short-Term, Unscheduled

 Weigh-In-Motion (WIM)
 □ Injury
 □ Unknown Crash Type

High Crash Locations (HCL's)

1 - 100 (1 - 10) 301 - 400 (31 - 40)

Sections (& Intersections) HCL No. 201 - 300 (21 - 30)

Left (percent) grade up grade down

**DISTRICT** 

9.0 of 9.11

Date: 10/02/22

**TOWN** 

**TOPSHAM** 

**ROUTE**