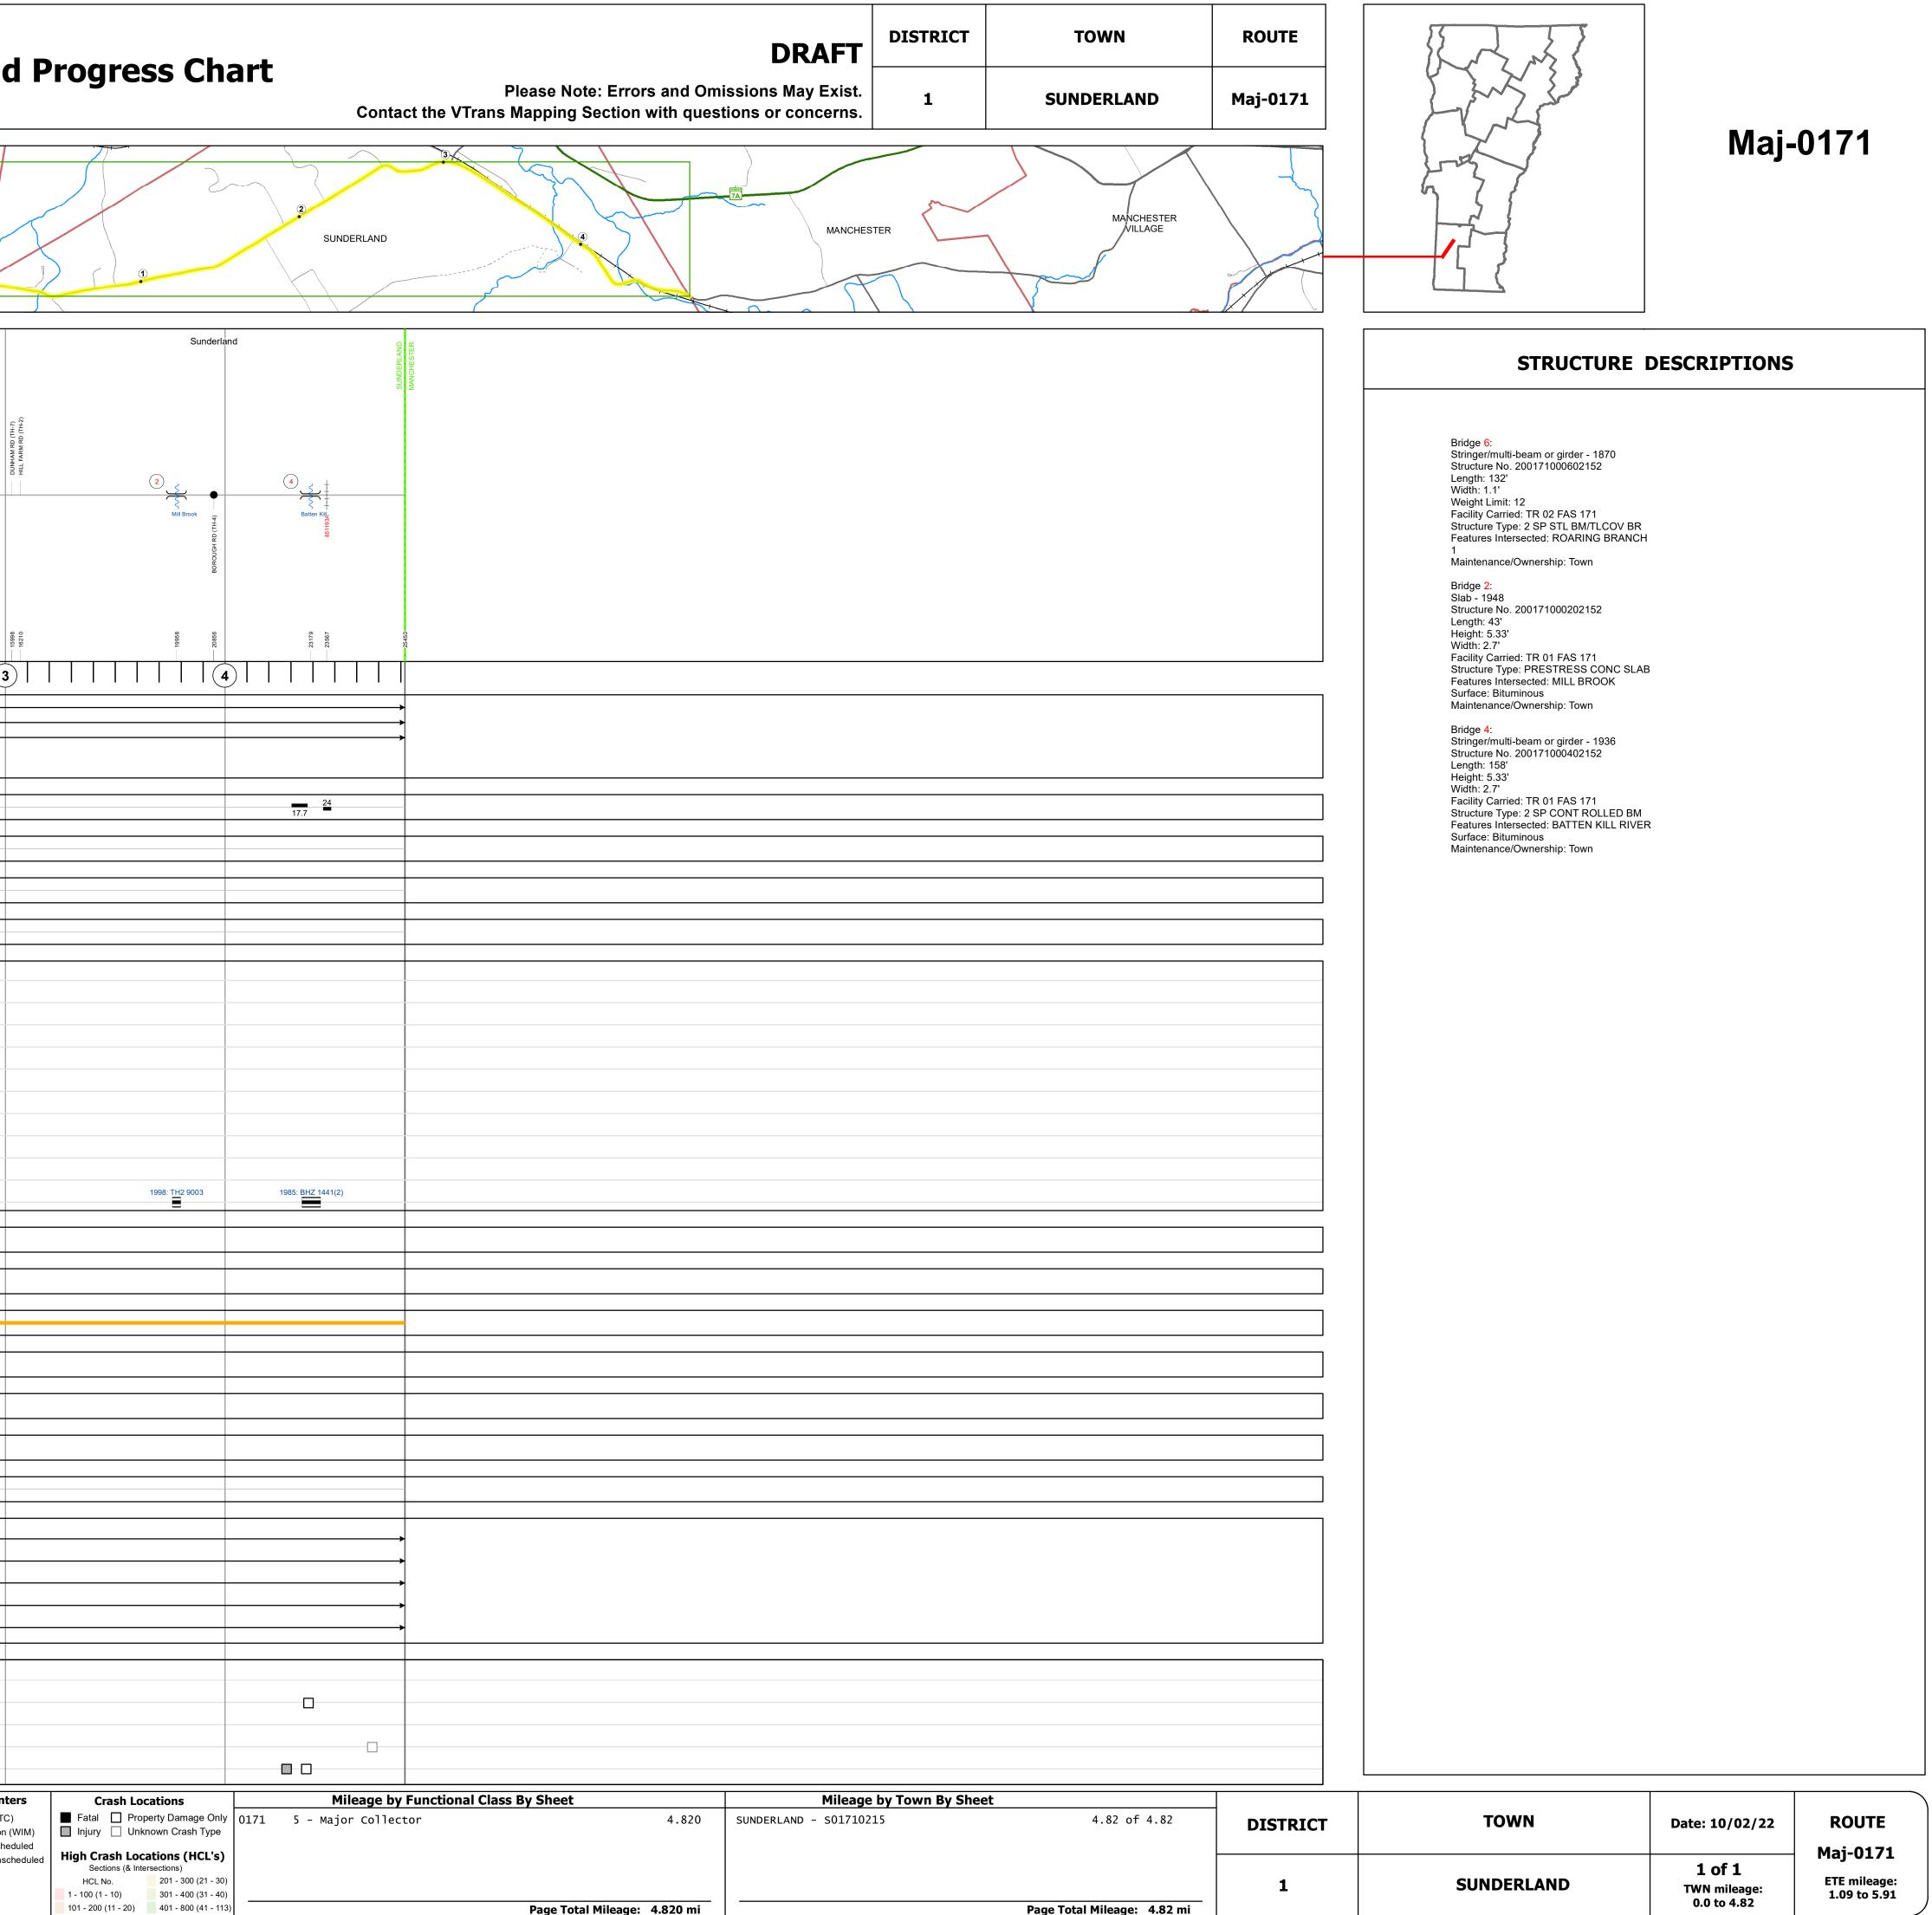

## **Route Log and Progress Chart**

|                                                                                              |                                                                      |                                       |                                            |                   |                          |                                                  | ·                                                                        |
|----------------------------------------------------------------------------------------------|----------------------------------------------------------------------|---------------------------------------|--------------------------------------------|-------------------|--------------------------|--------------------------------------------------|--------------------------------------------------------------------------|
| Base Map                                                                                     |                                                                      |                                       |                                            |                   |                          |                                                  |                                                                          |
|                                                                                              |                                                                      | $\sim$                                |                                            | +++++             | ARLI                     | NGTON                                            |                                                                          |
| 5/                                                                                           |                                                                      | ARLINGTON                             | 74                                         | TTRUMT<br>313     | -UF                      | RBAN<br>MPACT                                    |                                                                          |
|                                                                                              |                                                                      |                                       |                                            |                   |                          |                                                  |                                                                          |
| 1 in = 0.5 miles                                                                             | SHAFTSBURY                                                           | 1                                     | - contraction                              | m                 |                          |                                                  |                                                                          |
|                                                                                              |                                                                      |                                       | χ.                                         |                   |                          |                                                  |                                                                          |
| • Town Center                                                                                | Chiselville<br>Chiselville                                           |                                       |                                            |                   |                          |                                                  |                                                                          |
| Intersecting State Routes (excl.<br>ramps/approaches)<br>Other Intersecting Highways, Ramps, | SUNDE                                                                |                                       |                                            |                   |                          |                                                  |                                                                          |
| Approaches                                                                                   |                                                                      |                                       |                                            | (TH-26)           | (ТН-29)                  |                                                  | - ñ                                                                      |
| Primary Structures                                                                           | TOWNLINE RD (TH-22)<br>CHISELVILLE RD (TH-14)                        | WILCOX RD (TH-18)<br>LAVER RD (TH-11) |                                            | FARM RD           | S RUN (TH                |                                                  | DUNHAM RD (TH-2)<br>HILL FARM RD (TH-2)                                  |
| Secondary Structures Divided State Highway                                                   | C CHISELV                                                            | WILCOX<br>LAVER F                     |                                            | DUNLAP            | MAGGIE                   |                                                  | DUNHAN                                                                   |
| State Highway Divided Town Highway                                                           |                                                                      |                                       |                                            |                   |                          |                                                  |                                                                          |
| Town Highway Streams (Hydraulic Structure)                                                   | Roaring<br>Brandf2<br>H<br>H<br>C<br>Q<br>W<br>N<br>B<br>Q<br>Y<br>H |                                       |                                            | 0 (TH-10)         |                          |                                                  |                                                                          |
| <ul> <li>Town Boundary</li> <li> Village/UC Boundaries</li> </ul>                            | AYDEN RC                                                             |                                       |                                            | OLLOW RE          |                          |                                                  |                                                                          |
| <ul> <li> District Boundaries</li> <li> State/Town Highway Change</li> </ul>                 | -                                                                    |                                       |                                            | BACON H           |                          |                                                  |                                                                          |
| Divided Highway Limits      Ghost Section Boundary      Federal Urban Area Limits            |                                                                      |                                       |                                            |                   |                          |                                                  |                                                                          |
|                                                                                              | 0 ft<br>- 317<br>- 1162<br>- 1848<br>- 2376                          | - 3802<br>- 4488                      |                                            | - 9504<br>- 10032 | - 11352                  | 40<br>9<br>                                      | - 15998<br>- 16210                                                       |
|                                                                                              | 0                                                                    |                                       |                                            |                   | 2)                       |                                                  | 3                                                                        |
| Travellane                                                                                   |                                                                      |                                       |                                            |                   | 22                       |                                                  |                                                                          |
| Road Widths Lane Count                                                                       |                                                                      |                                       |                                            |                   | 22                       |                                                  |                                                                          |
| Base Subbase                                                                                 |                                                                      |                                       |                                            |                   |                          |                                                  |                                                                          |
|                                                                                              |                                                                      |                                       |                                            |                   |                          |                                                  |                                                                          |
| Curves                                                                                       |                                                                      |                                       |                                            |                   |                          |                                                  |                                                                          |
| Grades                                                                                       |                                                                      |                                       |                                            |                   |                          |                                                  |                                                                          |
| Guardrails                                                                                   |                                                                      |                                       |                                            |                   |                          |                                                  |                                                                          |
|                                                                                              |                                                                      |                                       |                                            |                   |                          |                                                  |                                                                          |
| Rumblestrips                                                                                 |                                                                      |                                       |                                            |                   |                          |                                                  |                                                                          |
|                                                                                              |                                                                      |                                       |                                            |                   |                          |                                                  |                                                                          |
|                                                                                              |                                                                      |                                       |                                            |                   |                          |                                                  |                                                                          |
|                                                                                              |                                                                      |                                       |                                            |                   |                          |                                                  |                                                                          |
|                                                                                              |                                                                      |                                       |                                            |                   |                          |                                                  |                                                                          |
| Historic Projects                                                                            |                                                                      |                                       |                                            |                   |                          |                                                  |                                                                          |
|                                                                                              |                                                                      |                                       |                                            |                   |                          |                                                  |                                                                          |
|                                                                                              |                                                                      |                                       |                                            |                   |                          |                                                  |                                                                          |
|                                                                                              |                                                                      |                                       |                                            |                   |                          |                                                  |                                                                          |
|                                                                                              |                                                                      |                                       |                                            |                   |                          |                                                  | 1998: -                                                                  |
| Maintenance Garage                                                                           |                                                                      |                                       |                                            |                   |                          |                                                  |                                                                          |
|                                                                                              |                                                                      |                                       |                                            |                   |                          |                                                  |                                                                          |
| Speed Zone                                                                                   |                                                                      |                                       |                                            |                   |                          |                                                  |                                                                          |
| Functional Class                                                                             |                                                                      |                                       |                                            |                   | 5                        |                                                  |                                                                          |
| National Highway System                                                                      | 1                                                                    |                                       |                                            |                   |                          |                                                  |                                                                          |
|                                                                                              |                                                                      |                                       |                                            |                   |                          |                                                  |                                                                          |
| Limited Access Highway                                                                       |                                                                      |                                       |                                            |                   |                          |                                                  |                                                                          |
| Customer Service Level                                                                       |                                                                      |                                       |                                            |                   |                          |                                                  |                                                                          |
| Traffic Counters                                                                             |                                                                      |                                       | B329                                       |                   |                          |                                                  |                                                                          |
|                                                                                              |                                                                      |                                       |                                            |                   |                          |                                                  |                                                                          |
| 2021                                                                                         |                                                                      |                                       |                                            |                   | 791<br>698               |                                                  |                                                                          |
| <b>AADT</b> 2020                                                                             |                                                                      |                                       |                                            |                   | 824                      |                                                  |                                                                          |
| 2018                                                                                         |                                                                      |                                       |                                            |                   | 820                      |                                                  |                                                                          |
| 2017                                                                                         | <b>←</b>                                                             |                                       |                                            |                   | 830                      |                                                  |                                                                          |
|                                                                                              |                                                                      |                                       |                                            |                   |                          |                                                  |                                                                          |
| (Incomplete) 2022<br>2021                                                                    |                                                                      |                                       |                                            |                   |                          |                                                  |                                                                          |
| Crash Locations 2021                                                                         |                                                                      |                                       |                                            |                   |                          |                                                  |                                                                          |
| 2019                                                                                         |                                                                      |                                       |                                            |                   |                          |                                                  |                                                                          |
| 2018                                                                                         |                                                                      |                                       |                                            | 1                 |                          | - []                                             |                                                                          |
| Historic Project                                                                             |                                                                      | 1 - Interstate                        | Functional Class                           | Cu                | rves Grades              | Traffic Coun           P         Continuous (CT) |                                                                          |
| Retreatment Bituminous Macad                                                                 | dam Graver                                                           | System<br>2 - Other<br>Freeways au    | Arterial Collector                         |                   | Leftgrade up             | Weigh-In-Motion                                  | (WIM) Injury Unknown                                                     |
| Resurface<br>Bituminous Mix<br>Skinny Mix<br>Cold Plane and<br>Bituminous Concrete           | ete Reclaimed Base and<br>Bituminous Concrete                        | Freeways an Expressway                | nd Arterial Collector<br>rs<br>Speed Zones |                   | Road Widths              | △ Short-Term, Uns<br>(counter ID)                | Scheduled High Crash Location<br>Sections (& Intersection                |
| l ⊡ Bituminous Seal  Gravel                                                                  |                                                                      |                                       | Speed Zones                                |                   |                          | AADT<br>(AADT)                                   | HCL No. 201<br>1 - 100 (1 - 10) 301                                      |
| Indicated plans available - http://vtransmap01.a<br>For More Information Contact - Vermont A |                                                                      |                                       |                                            | <br>n - Mappin    | g Section, 219 North Mai |                                                  | 101 - 200 (11 - 20)         401           05641 Telephone: 802-828-2600. |