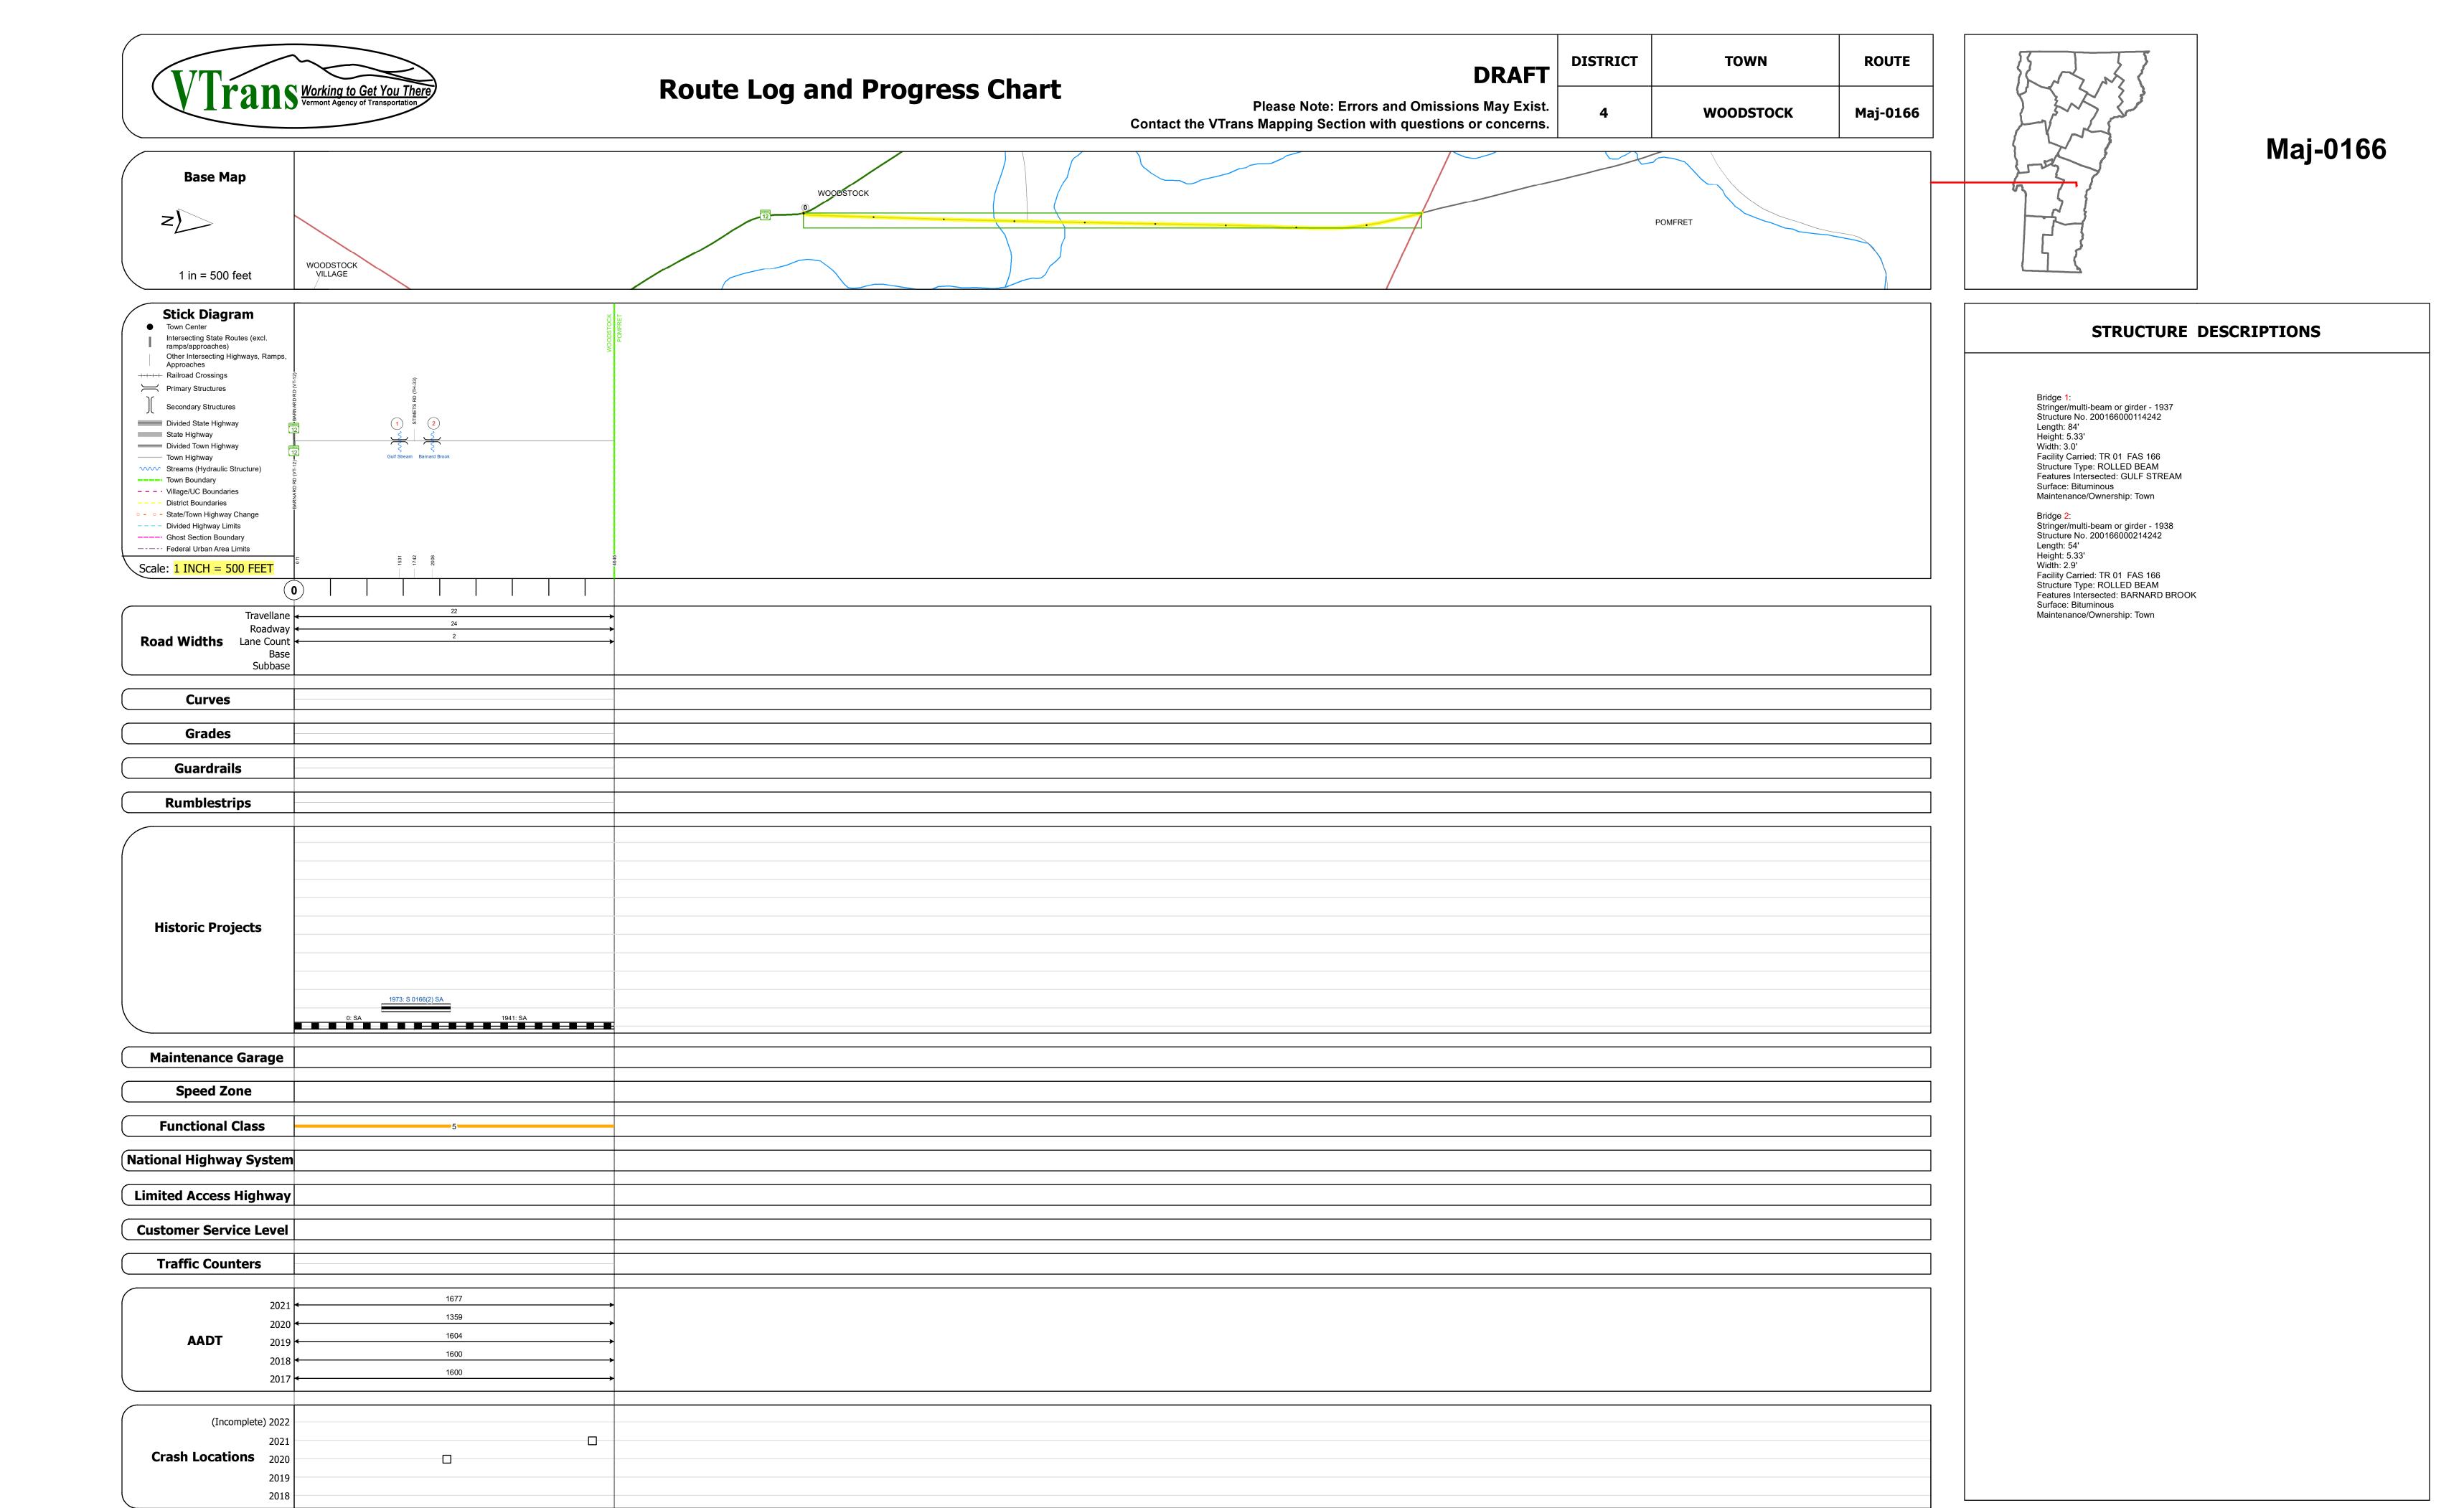

Mileage by Functional Class By Sheet

Page Total Mileage: 0.880 mi

**Traffic Counters** 

Continuous (CTC)

▲ Short-Term, Scheduled

△ Short-Term, Unscheduled

Left (degrees) Right grade up

**Crash Locations** 

High Crash Locations (HCL's)

1 - 100 (1 - 10) 301 - 400 (31 - 40)

Sections (& Intersections) HCL No. 201 - 300 (21 - 30)

■ Fatal □ Property Damage Only 0166 5 - Major Collector

**Functional Class** 

1 - Interstate
System
3 - Principal
Arterial
2 - Other
4 - Minor

2 - Other 4 - Minor Arterial

**Historic Projects** 

Skinny Mix Concrete

ःः Bituminous Seal **L** Gravel

Unknown
Retreatment
Resurface
Bituminous Macadam
Cold Plane and
Bituminous Concrete
Bituminous Mix
Skinny Mix

Bituminous Concrete
Bituminous Concrete
Bituminous Concrete
Bituminous Concrete

0.88 of 0.88

**DISTRICT** 

Mileage by Town By Sheet

WOODSTOCK - S01661424

Date: 10/03/22

**ROUTE** 

**TOWN** 

WOODSTOCK