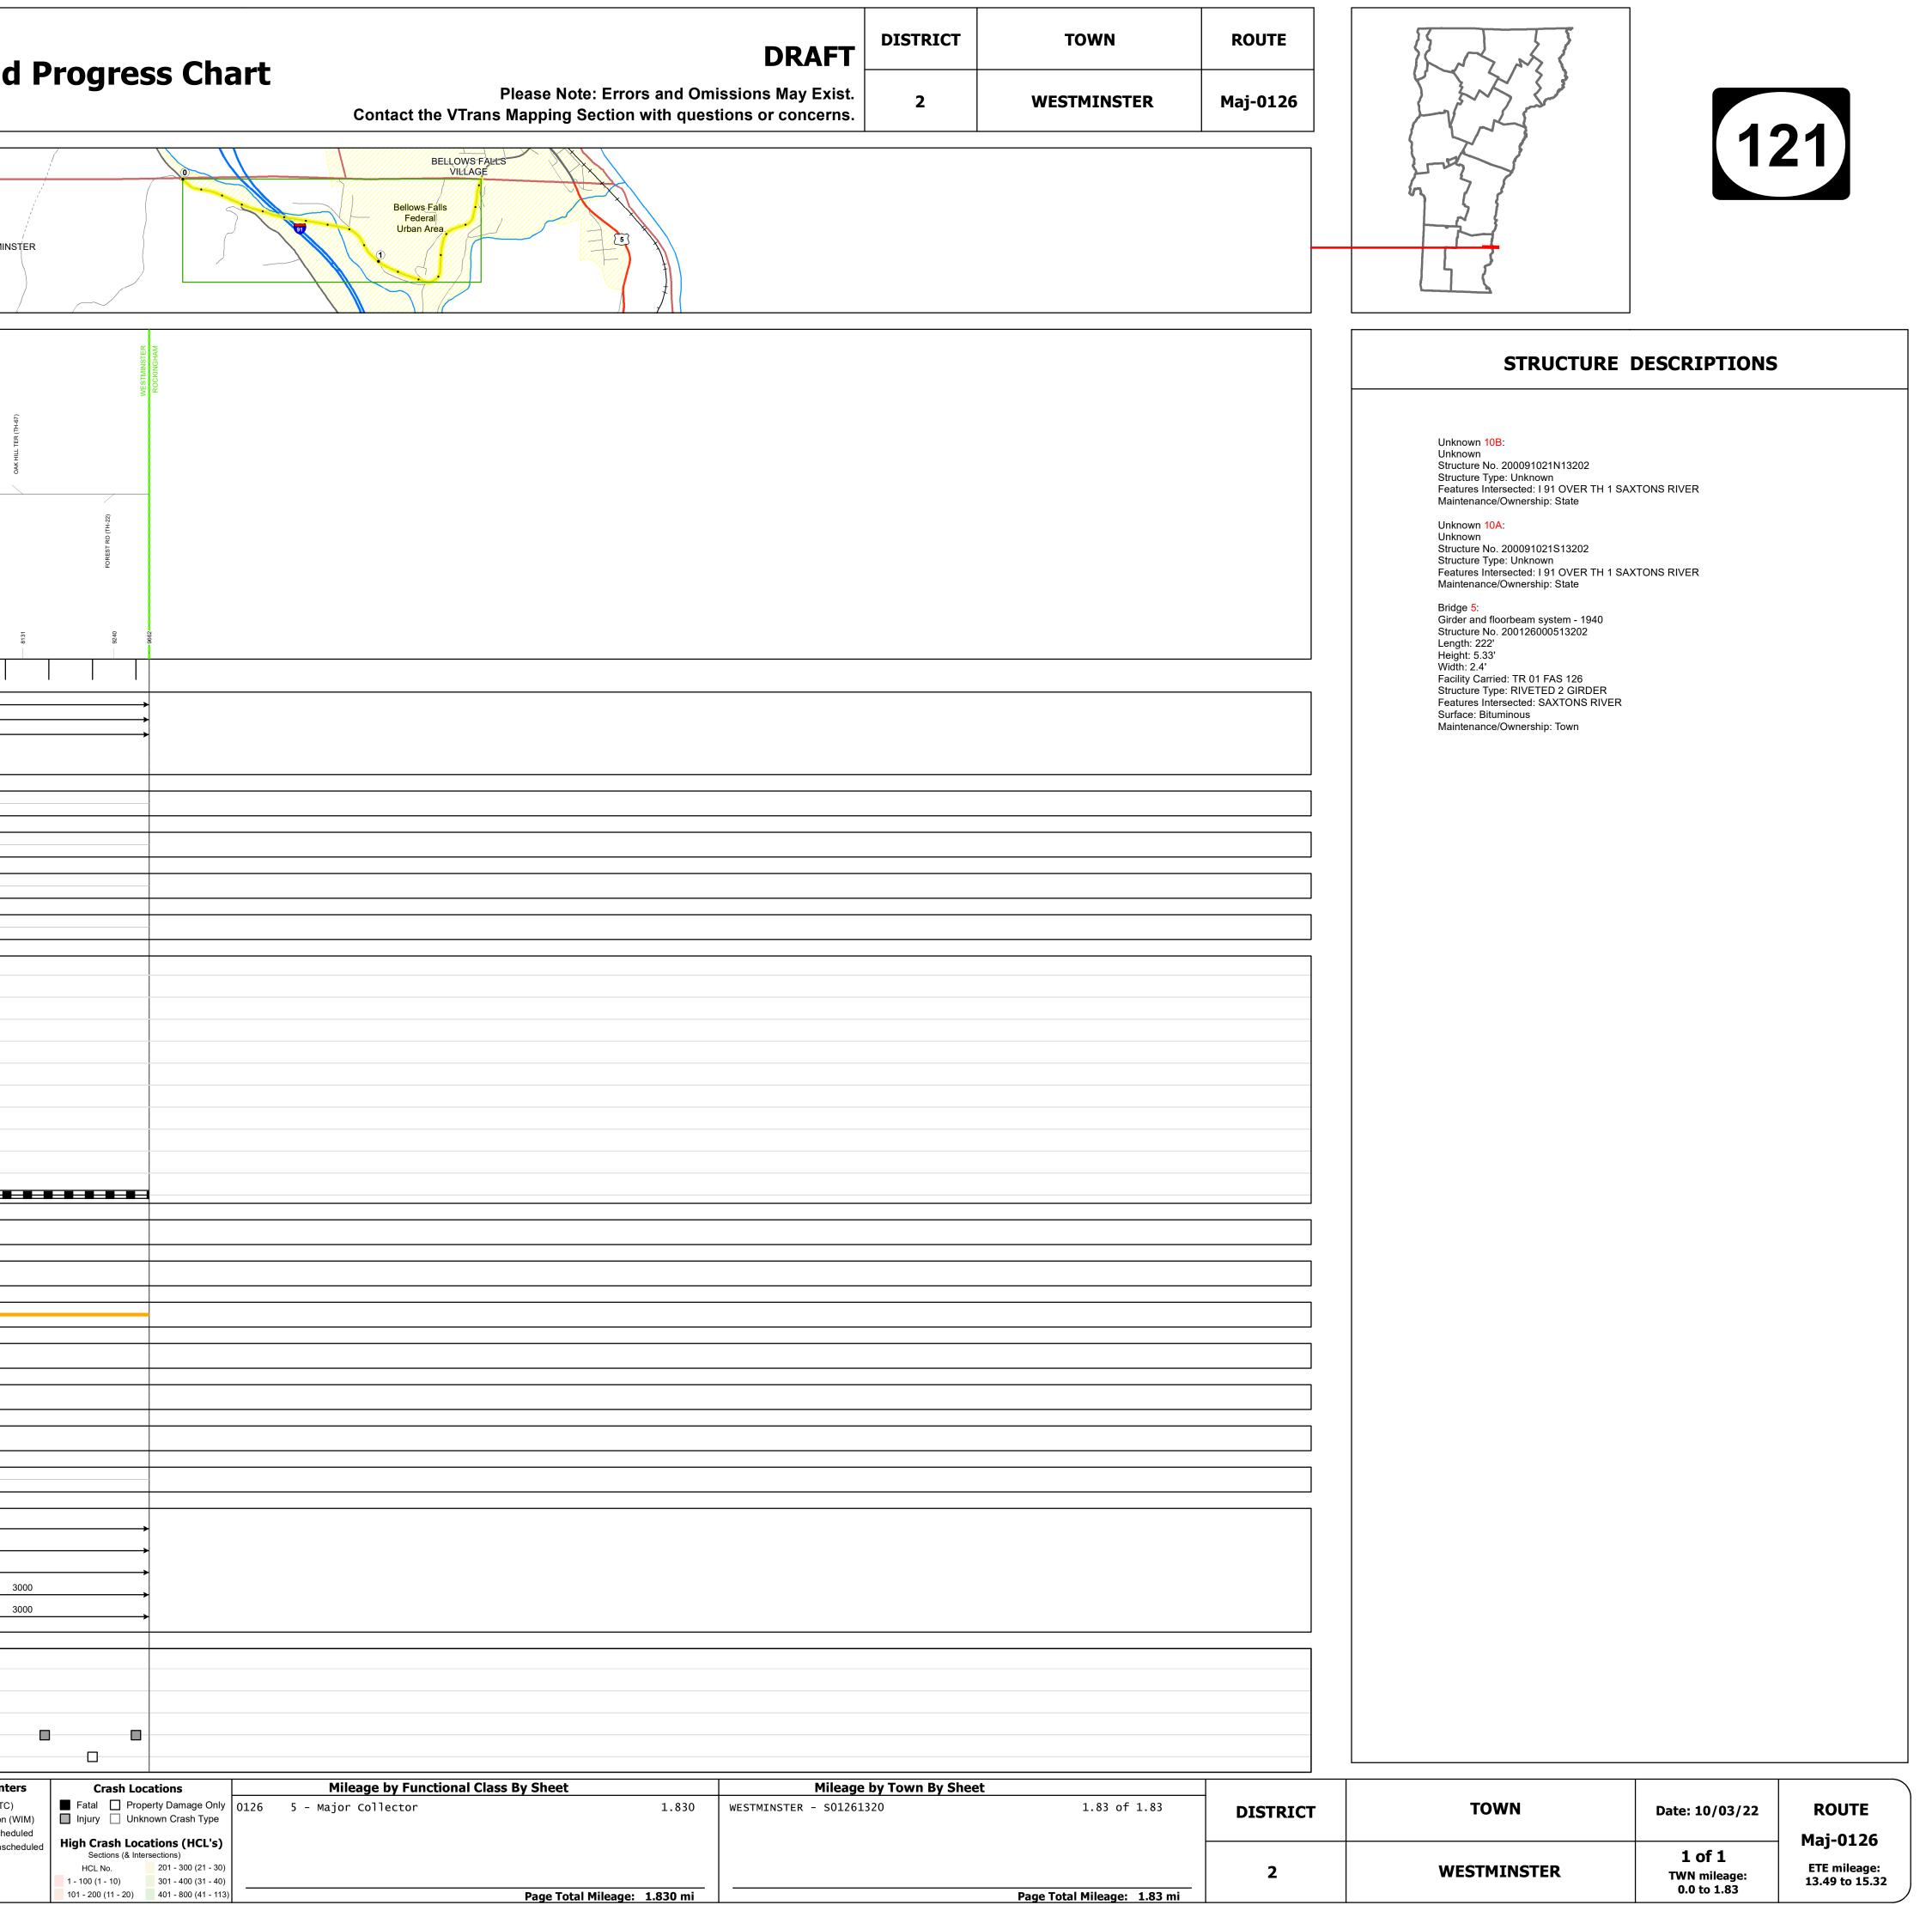

## **Route Log and Progress Chart**

| Base Map                                                                                          |                     |                                             | ~~                         |                            |                                 |                                   |                               | 5                                                                                                               |                              |               | F                  | OCKINGH                | AM              |                         |                    |        |
|---------------------------------------------------------------------------------------------------|---------------------|---------------------------------------------|----------------------------|----------------------------|---------------------------------|-----------------------------------|-------------------------------|-----------------------------------------------------------------------------------------------------------------|------------------------------|---------------|--------------------|------------------------|-----------------|-------------------------|--------------------|--------|
|                                                                                                   |                     |                                             |                            |                            |                                 |                                   | _//                           |                                                                                                                 |                              |               |                    |                        |                 |                         |                    |        |
|                                                                                                   |                     |                                             |                            |                            |                                 |                                   | / 5                           |                                                                                                                 | $\left\langle \right\rangle$ |               |                    |                        |                 |                         | WE                 | STMIN  |
| N                                                                                                 |                     |                                             |                            |                            |                                 |                                   | }                             | 1 martine and the second se |                              |               |                    |                        |                 |                         | WE.                | 0 min  |
| 1 in = 2,000 feet                                                                                 |                     |                                             |                            |                            |                                 | 15                                |                               |                                                                                                                 |                              |               |                    |                        |                 |                         |                    |        |
| Stick Diagram                                                                                     |                     |                                             |                            |                            |                                 |                                   |                               |                                                                                                                 |                              |               |                    | N                      | lorth Westr     | ninster                 |                    |        |
| Town Center     Intersecting State Routes (exc                                                    | kingham<br>'Kingham | WESTMINSTER                                 |                            |                            |                                 |                                   |                               |                                                                                                                 |                              |               |                    |                        |                 |                         |                    |        |
| <ul> <li>ramps/approaches)</li> <li>Other Intersecting Highways, I</li> <li>Approaches</li> </ul> | Ramps, <sup>e</sup> | WEST                                        |                            |                            |                                 | ONS RIVER                         |                               |                                                                                                                 |                              |               |                    |                        |                 |                         |                    |        |
| +++++ Railroad Crossings                                                                          |                     |                                             |                            |                            |                                 | TH1 SAXTONS                       |                               |                                                                                                                 | ТН-29)                       |               |                    |                        | ТЕК (ТН-67)     |                         |                    |        |
| ) Secondary Structures                                                                            |                     |                                             |                            |                            |                                 | 1-91 OVER TH                      |                               |                                                                                                                 | SABIN AVE (TH-29)            |               |                    |                        | OAK HILL TE     |                         |                    |        |
| Divided State Highway<br>State Highway<br>Divided Town Highway                                    |                     |                                             |                            |                            |                                 |                                   |                               | (5)<br>                                                                                                         |                              |               |                    |                        |                 |                         |                    |        |
| Town Highway<br>Streams (Hydraulic Structure)                                                     |                     |                                             |                            | D (TH-5)                   | Bundy Brook                     |                                   |                               | Saxtons Riv                                                                                                     | er                           |               | : (TH-63)          |                        | . (ТН-95)       |                         |                    |        |
| <ul> <li>Town Boundary</li> <li> Village/UC Boundaries</li> <li> District Boundaries</li> </ul>   |                     |                                             |                            | BACK WESTMINSTER RD (TH-5) |                                 |                                   |                               |                                                                                                                 |                              |               | CHURCH AVE (TH-63) |                        | GAGE ST (TH-95) |                         |                    |        |
| <ul> <li></li></ul>                                                                               |                     |                                             |                            | ACK WEST                   |                                 |                                   |                               |                                                                                                                 |                              |               | 0                  |                        |                 |                         |                    |        |
| Ghost Section Boundary     Federal Urban Area Limits                                              |                     |                                             |                            |                            |                                 |                                   |                               |                                                                                                                 |                              |               |                    |                        |                 |                         |                    |        |
| Scale: 1 INCH = 2,000 F                                                                           | EET                 | 10<br>10                                    |                            | 1584                       |                                 | 2577                              |                               | 3960                                                                                                            | 4382                         |               | 5386               |                        | 6600            |                         |                    |        |
|                                                                                                   |                     | 0                                           |                            |                            |                                 |                                   |                               |                                                                                                                 |                              |               | 1)                 |                        |                 |                         |                    |        |
|                                                                                                   | vellane<br>adway    | 22                                          | → <b>·</b>                 |                            | 30<br>30                        |                                   | <del>```</del>                |                                                                                                                 |                              |               |                    |                        | 22<br>22        |                         |                    |        |
|                                                                                                   | Count<br>Base       | <                                           |                            |                            |                                 |                                   |                               |                                                                                                                 |                              | 2             |                    |                        |                 |                         |                    |        |
| Su                                                                                                | ıbbase              |                                             |                            |                            |                                 |                                   |                               |                                                                                                                 |                              |               |                    |                        |                 |                         |                    |        |
| Curves                                                                                            |                     |                                             |                            |                            |                                 |                                   |                               |                                                                                                                 |                              |               |                    |                        |                 |                         |                    |        |
| Grades                                                                                            |                     |                                             |                            |                            |                                 |                                   |                               |                                                                                                                 |                              |               |                    |                        |                 |                         |                    |        |
| Guardrails                                                                                        |                     |                                             |                            |                            |                                 |                                   |                               |                                                                                                                 |                              |               |                    |                        |                 |                         |                    |        |
| Rumblestrips                                                                                      |                     |                                             |                            |                            |                                 |                                   |                               |                                                                                                                 |                              |               |                    |                        |                 |                         |                    |        |
|                                                                                                   |                     |                                             |                            |                            |                                 |                                   |                               |                                                                                                                 |                              |               |                    |                        |                 |                         |                    |        |
| (                                                                                                 |                     |                                             |                            |                            |                                 |                                   |                               |                                                                                                                 |                              |               |                    |                        |                 |                         |                    |        |
|                                                                                                   |                     |                                             |                            |                            |                                 |                                   |                               |                                                                                                                 |                              |               |                    |                        |                 |                         |                    |        |
| Historic Projects                                                                                 |                     |                                             |                            |                            |                                 |                                   |                               |                                                                                                                 |                              |               |                    |                        |                 |                         |                    |        |
|                                                                                                   |                     |                                             |                            |                            |                                 |                                   |                               |                                                                                                                 |                              |               |                    |                        |                 |                         |                    |        |
|                                                                                                   |                     |                                             |                            |                            |                                 |                                   |                               |                                                                                                                 |                              |               |                    |                        |                 |                         |                    |        |
|                                                                                                   |                     | 1978: Unknown                               | 1 1 1                      |                            | 1968: I 91-1(15)                | 19                                | 78: Unknown                   | 1                                                                                                               |                              |               |                    |                        |                 |                         |                    |        |
|                                                                                                   |                     | 0: SA                                       |                            |                            | 1933                            | NRS 156                           |                               | 1955: Unk                                                                                                       |                              |               |                    |                        |                 | 0: SA                   |                    |        |
|                                                                                                   |                     |                                             |                            |                            |                                 |                                   |                               |                                                                                                                 |                              |               |                    |                        |                 |                         |                    |        |
| Maintenance Gara                                                                                  | age                 |                                             |                            |                            |                                 |                                   |                               |                                                                                                                 |                              |               |                    |                        |                 |                         |                    |        |
| <b>Speed Zone</b>                                                                                 |                     |                                             |                            |                            |                                 |                                   |                               |                                                                                                                 |                              |               |                    |                        |                 |                         |                    |        |
| Functional Class                                                                                  |                     |                                             |                            |                            |                                 |                                   |                               |                                                                                                                 |                              | 5             |                    |                        |                 |                         |                    |        |
|                                                                                                   |                     |                                             |                            |                            |                                 |                                   |                               |                                                                                                                 |                              | 5             |                    |                        |                 |                         |                    |        |
| (National Highway Sys                                                                             | stem                |                                             |                            |                            |                                 |                                   |                               |                                                                                                                 |                              |               |                    |                        |                 |                         |                    |        |
| Limited Access High                                                                               | way                 |                                             |                            |                            |                                 |                                   |                               |                                                                                                                 |                              |               |                    |                        |                 |                         |                    |        |
| Customer Service L                                                                                | evel                |                                             |                            |                            |                                 |                                   |                               |                                                                                                                 |                              |               |                    |                        |                 |                         |                    |        |
| Traffic Counters                                                                                  |                     |                                             |                            |                            |                                 |                                   |                               |                                                                                                                 |                              |               |                    |                        |                 |                         | ×180               |        |
|                                                                                                   |                     |                                             | 2406                       |                            |                                 |                                   |                               |                                                                                                                 |                              |               | 286                | 68                     |                 |                         |                    |        |
|                                                                                                   | 2021<br>2020        |                                             | 2987                       | <b>&gt;∢</b>               |                                 |                                   |                               |                                                                                                                 |                              |               | 253                | 31                     |                 |                         |                    |        |
| AADT                                                                                              | 2019                |                                             | 3527<br>3600               |                            |                                 |                                   |                               | 2700                                                                                                            | )                            |               | 298                | 38                     |                 |                         |                    |        |
|                                                                                                   |                     | <b>←</b>                                    | 3600                       | → <del>×</del>             |                                 |                                   |                               | 2700                                                                                                            |                              |               |                    |                        | → <b>·</b>      |                         |                    |        |
|                                                                                                   |                     |                                             |                            |                            |                                 |                                   |                               |                                                                                                                 |                              |               |                    |                        |                 |                         |                    |        |
| (Incomplete                                                                                       |                     |                                             | HCL                        |                            |                                 |                                   |                               |                                                                                                                 |                              |               |                    |                        | HCL<br>Section  |                         |                    |        |
| Crash Locations                                                                                   | 2021<br>2020        |                                             | No. 5                      | 52                         |                                 |                                   |                               |                                                                                                                 |                              |               |                    |                        | No. 311         |                         |                    |        |
|                                                                                                   | 2019                |                                             |                            |                            |                                 |                                   |                               |                                                                                                                 |                              |               |                    |                        |                 |                         |                    |        |
|                                                                                                   | 2018                |                                             |                            | ]                          |                                 |                                   |                               |                                                                                                                 |                              |               |                    |                        |                 |                         |                    |        |
| Historic F                                                                                        |                     | ete 🔔 Si                                    | urface Treat               | ted                        |                                 | - Interstate                      | 3 - Princip<br>Arterial       | al5-                                                                                                            | - Major<br>ollector          |               | rves               |                        | des             | 9 Co                    | raffic Co          | s (CTC |
| Retreatment Bituminous                                                                            | dam ⊡G<br>∏Pl       | lant Mix                                    |                            | 2<br>Fr                    | ystem<br>- Other<br>reeways and | Arterial<br>4 - Minor<br>Arterial | 6-                            | ollector<br>- Minor<br>ollector                                                                                 |                              | Left<br>Right | (percent)          | grade up<br>grade down | ♥ W<br>▲ St     | /eigh-In-M<br>hort-Term | /lotion<br>n, Sche |        |
| Skinny Mix Concrete                                                                               | s Concre            | <sup>ete</sup> ≡ <sup>R</sup> <sub>Bi</sub> | eclaimed Ba<br>ituminous C | ase and<br>oncrete         |                                 |                                   | Speed Zon                     |                                                                                                                 | , <u> </u>                   | .             |                    | Widths                 |                 | (counter ID             | hort-Term          |        |
| Bituminous Seal Gravel                                                                            | sman01 a            | ant state vt us                             | /m/dnr/Dlwebs              | store/                     | SPEED<br>LIMIT<br>25            | SPEED SPEED SPEED LIMIT L         | LIMIT SPEED SPEED LIMIT LIMIT | SPEED SPEED<br>LIMIT LIMIT                                                                                      |                              |               | <b>←</b> ('        |                        |                 |                         | (AAD               |        |