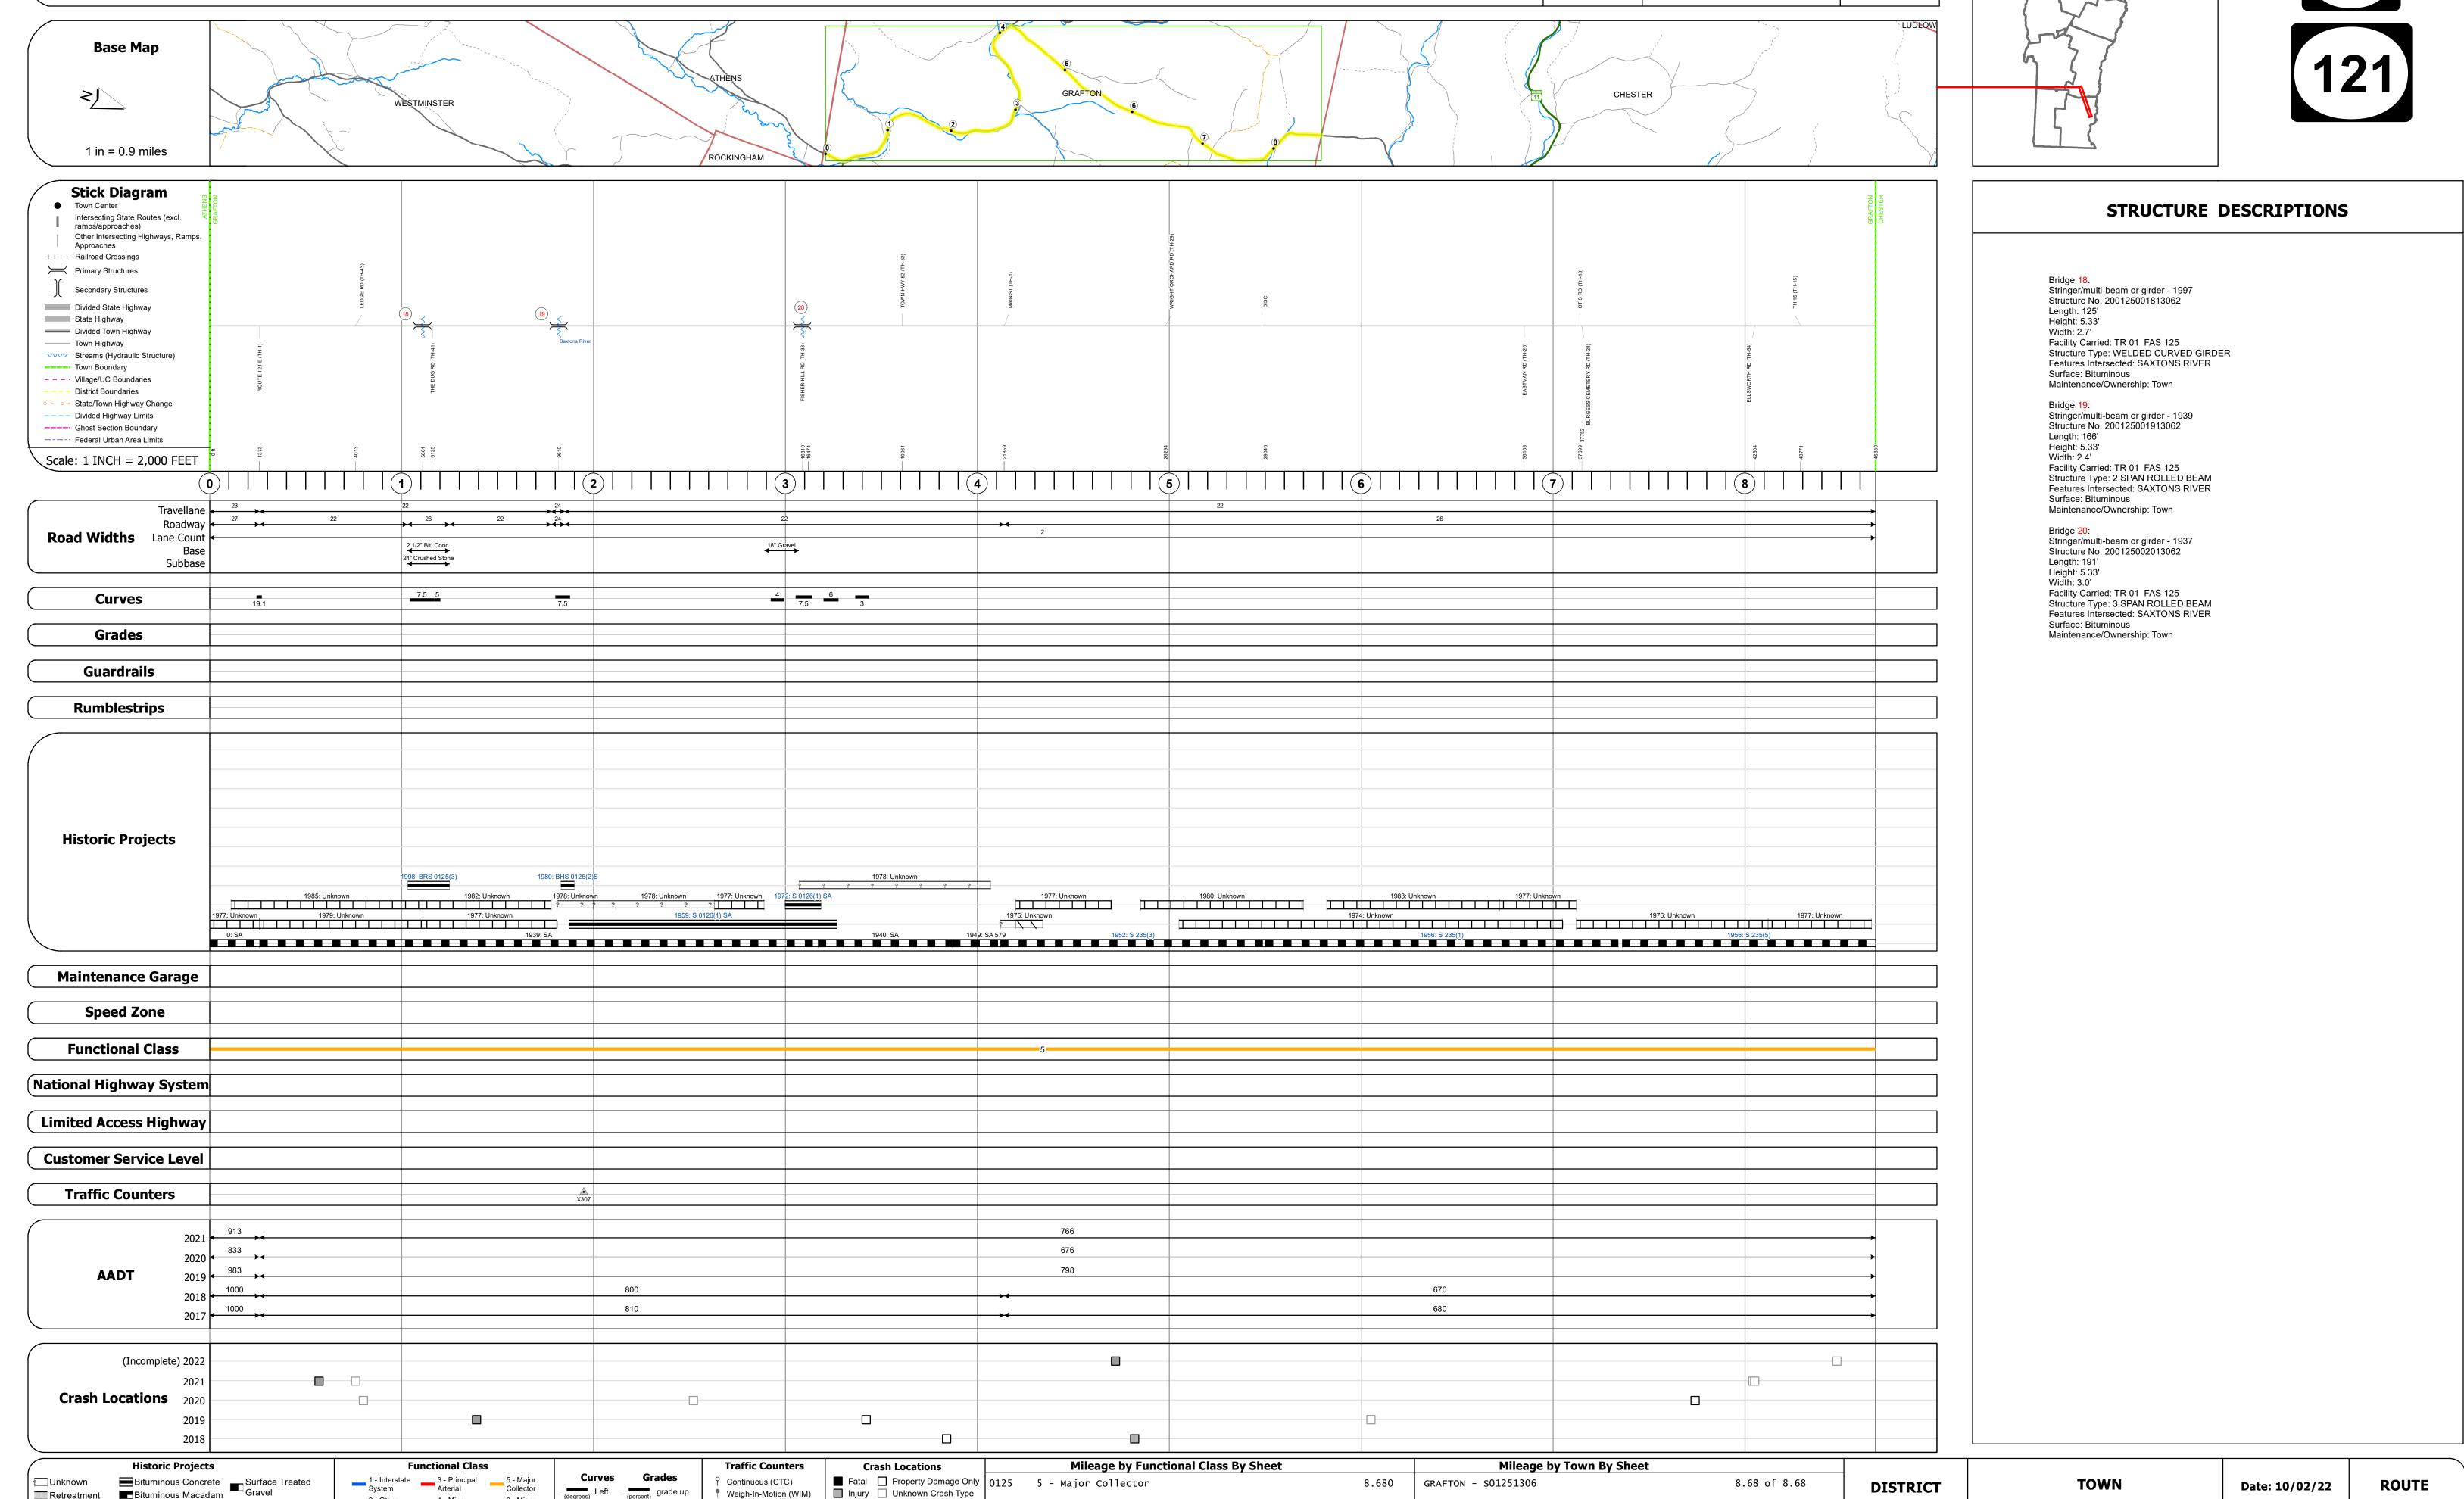

## **Route Log and Progress Chart**

Please Note: Errors and Omissions May Exist. Contact the VTrans Mapping Section with questions or concerns.

**DRAFT** 

**DISTRICT TOWN ROUTE GRAFTON** Maj-0125

Page Total Mileage: 8.680 mi

2 - Other 4 - Minor Freeways and Arterial

Retreatment Bituminous Macadam

Skinny Mix Concrete

Cold Plane and

Bituminous Macadam

Clavel

Plant Mix

Reclaimed Base and
Bituminous Concrete

Collector

(degrees) Left (percent) grade up

High Crash Locations (HCL's)

HCL No. 201 - 300 (21 - 30)

Sections (& Intersections)

▲ Short-Term, Scheduled

△ Short-Term, Unscheduled

Page Total Mileage: 8.68 mi

Date: 10/02/22

1 of 1

TWN mileage:

0.0 to 8.68