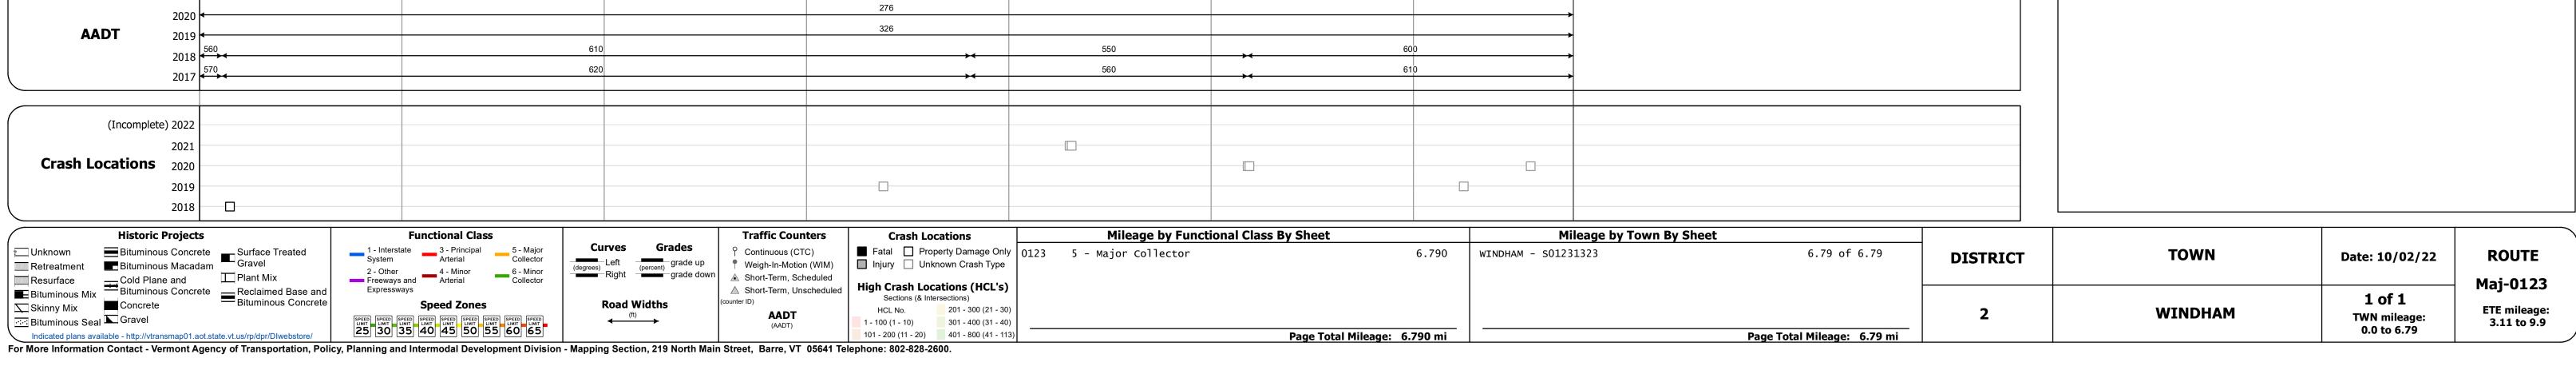

## **DISTRICT TOWN ROUTE DRAFT Route Log and Progress Chart** Please Note: Errors and Omissions May Exist. **WINDHAM** Maj-0123 Contact the VTrans Mapping Section with questions or concerns. Base Map LONDONDERRY TOWNSHEND **>** 1 in = 2,000 feetStick Diagram Windham Lawrence Four Corners Intersecting State Routes (excl. Other Intersecting Highways, Ramps +++++ Railroad Crossings Primary Structures Secondary Structures Divided State Highway State Highway Divided Town Highway ——— Town Highway Streams (Hydraulic Structure) Town Boundary - - - · Village/UC Boundaries --- District Boundaries o - o - State/Town Highway Change --- Divided Highway Limits ---- Ghost Section Boundary ----- Federal Urban Area Limits Scale: 1 INCH = 2,000 FEET