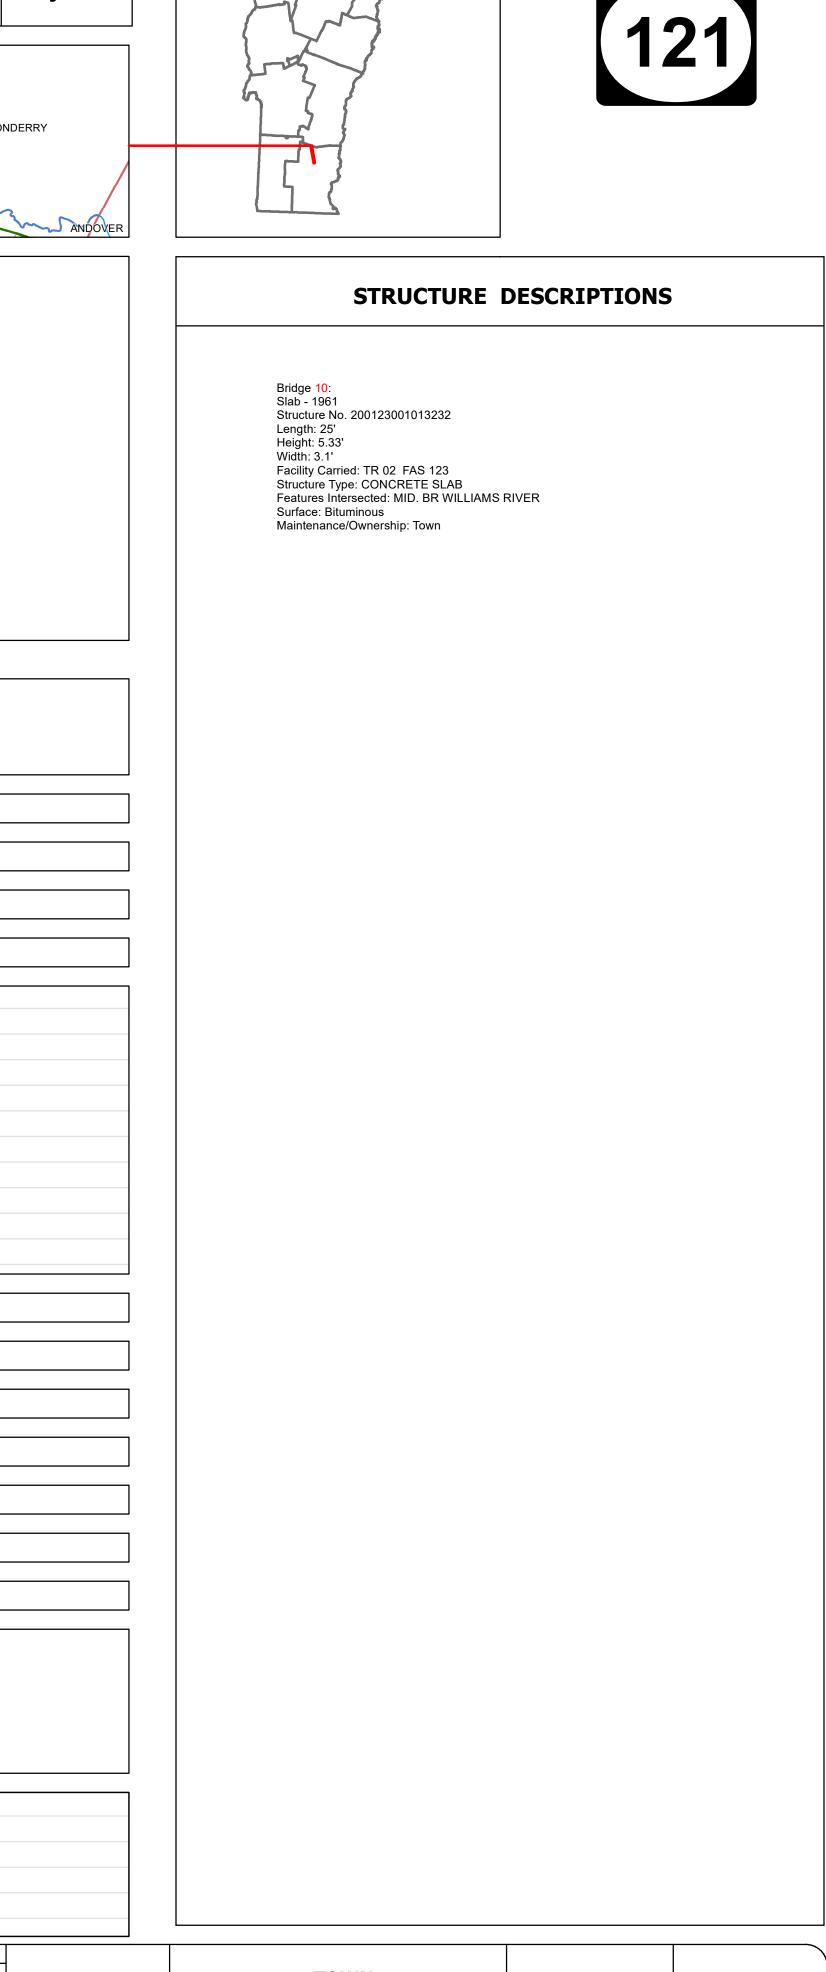

## **DISTRICT TOWN ROUTE DRAFT Route Log and Progress Chart** Please Note: Errors and Omissions May Exist. **WINDHAM** Maj-0123 Contact the VTrans Mapping Section with questions or concerns. Base Map LONDONDERRY TOWNSHEND **>** 1 in = 2,000 feetStick Diagram Windham Lawrence Four Corners Intersecting State Routes (excl. Other Intersecting Highways, Ramps +++++ Railroad Crossings Primary Structures Secondary Structures Divided State Highway State Highway Divided Town Highway ——— Town Highway Streams (Hydraulic Structure) Town Boundary - - - · Village/UC Boundaries --- District Boundaries o - o - State/Town Highway Change --- Divided Highway Limits ---- Ghost Section Boundary ----- Federal Urban Area Limits Scale: 1 INCH = 2,000 FEET