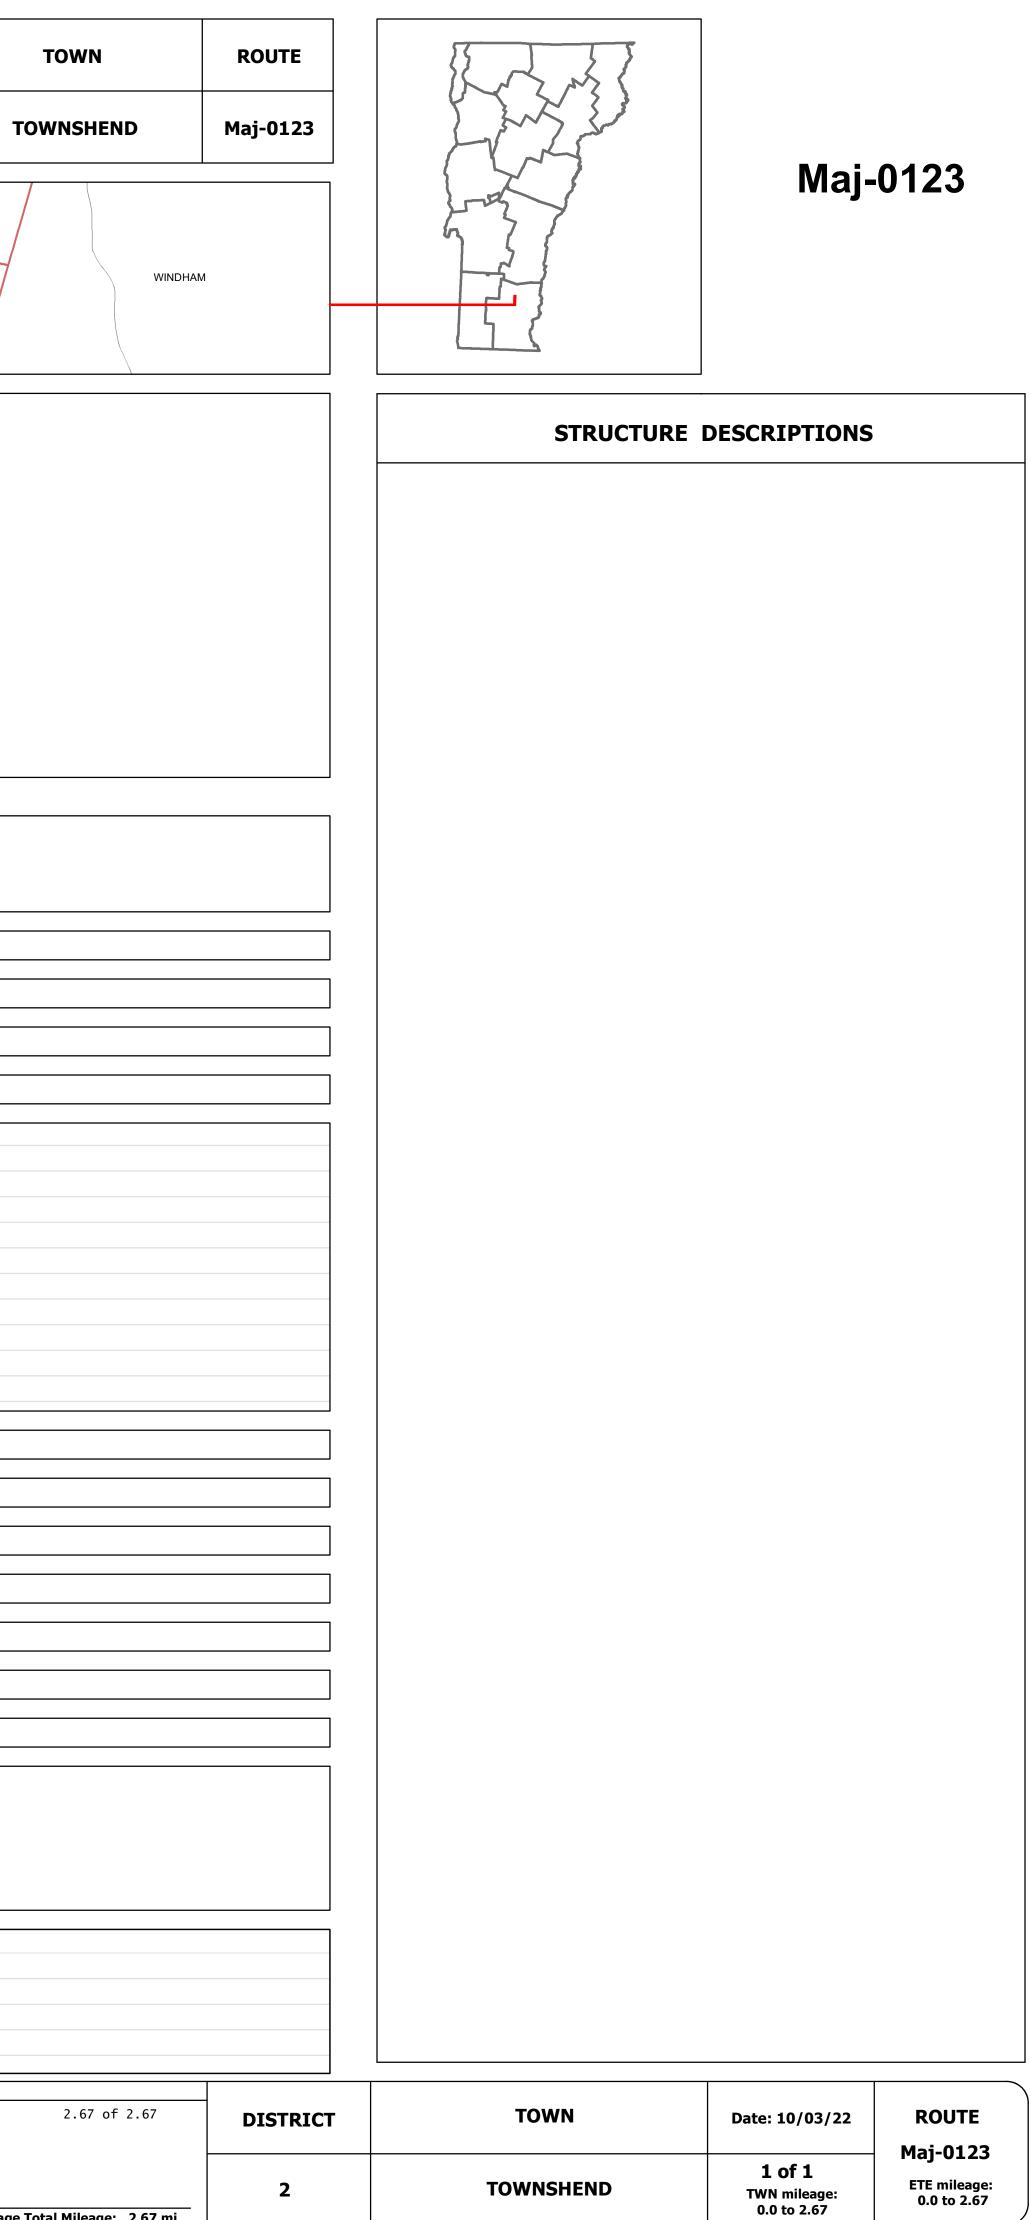

## **Route Log and Progress Chart**

|                                                                                      |                                         |                                                                                                     | JAMAICA                                                   |
|--------------------------------------------------------------------------------------|-----------------------------------------|-----------------------------------------------------------------------------------------------------|-----------------------------------------------------------|
| Base Map                                                                             |                                         |                                                                                                     |                                                           |
|                                                                                      |                                         | 0                                                                                                   |                                                           |
| z                                                                                    |                                         | TOWNSHEND                                                                                           | WINDH                                                     |
|                                                                                      |                                         |                                                                                                     |                                                           |
|                                                                                      |                                         |                                                                                                     |                                                           |
| 1 in = 1,000 feet                                                                    |                                         |                                                                                                     |                                                           |
|                                                                                      |                                         |                                                                                                     |                                                           |
| Stick Diagram                                                                        |                                         |                                                                                                     |                                                           |
| Town Center                                                                          |                                         |                                                                                                     |                                                           |
| Intersecting State Routes (excl. ramps/approaches)                                   |                                         |                                                                                                     |                                                           |
| Other Intersecting Highways, Ramps,<br>Approaches                                    |                                         |                                                                                                     |                                                           |
| ++++++ Railroad Crossings                                                            |                                         |                                                                                                     |                                                           |
| Primary Structures                                                                   | TE 30 ℃                                 |                                                                                                     |                                                           |
| Secondary Structures                                                                 |                                         | A A A A A A A A A A A A A A A A A A A                                                               |                                                           |
| Divided State Highway<br>State Highway                                               |                                         | <<br>/                                                                                              |                                                           |
| ——— Divided Town Highway                                                             | ₽<br>30]                                |                                                                                                     |                                                           |
| Town Highway Streams (Hydraulic Structure)                                           |                                         |                                                                                                     |                                                           |
| <ul> <li>Town Boundary</li> <li> Village/UC Boundaries</li> </ul>                    | 日-30 (2)                                | E D S S S S S S S S S S S S S S S S S S                                                             |                                                           |
| District Boundaries                                                                  |                                         | AWREN                                                                                               |                                                           |
| <ul> <li>- • - State/Town Highway Change</li> <li> Divided Highway Limits</li> </ul> |                                         |                                                                                                     |                                                           |
| Ghost Section Boundary                                                               |                                         |                                                                                                     |                                                           |
| — Federal Urban Area Limits                                                          |                                         | 22 <sub>2</sub>                                                                                     |                                                           |
| Scale: 1 INCH = 1,000 FEET                                                           |                                         | 0         0                                                                                         |                                                           |
|                                                                                      | $\hat{0}$                               | (1)                                                                                                 |                                                           |
|                                                                                      |                                         | 22                                                                                                  |                                                           |
| Travellane<br>Roadway                                                                |                                         | 25                                                                                                  |                                                           |
| <b>Road Widths</b> Lane Count                                                        | . <b>←</b>                              | 2                                                                                                   | <b>→</b>                                                  |
| Base Subbase                                                                         |                                         |                                                                                                     |                                                           |
|                                                                                      |                                         |                                                                                                     |                                                           |
| Curves                                                                               |                                         |                                                                                                     |                                                           |
|                                                                                      |                                         |                                                                                                     |                                                           |
| Grades                                                                               |                                         |                                                                                                     |                                                           |
|                                                                                      | -                                       |                                                                                                     |                                                           |
| Guardrails                                                                           |                                         |                                                                                                     |                                                           |
|                                                                                      |                                         |                                                                                                     |                                                           |
| Rumblestrips                                                                         |                                         |                                                                                                     |                                                           |
|                                                                                      |                                         |                                                                                                     |                                                           |
| $\square$                                                                            |                                         |                                                                                                     |                                                           |
|                                                                                      |                                         |                                                                                                     |                                                           |
|                                                                                      |                                         |                                                                                                     |                                                           |
|                                                                                      |                                         |                                                                                                     |                                                           |
|                                                                                      |                                         |                                                                                                     |                                                           |
| Historic Projects                                                                    |                                         |                                                                                                     |                                                           |
|                                                                                      |                                         |                                                                                                     |                                                           |
|                                                                                      |                                         |                                                                                                     |                                                           |
|                                                                                      |                                         |                                                                                                     |                                                           |
|                                                                                      | 1978: Unknown                           | 1980: Unknown 1981: Unknown                                                                         |                                                           |
|                                                                                      | <u>????????????????????</u><br>1949: SA | 1980: Unknown         1981: Unknown           ?         1950: SA                                    |                                                           |
|                                                                                      | <b></b>                                 | 1950: SA 1968: SA                                                                                   |                                                           |
| Maintenance Garage                                                                   |                                         |                                                                                                     |                                                           |
| Maintenance Garage                                                                   |                                         |                                                                                                     |                                                           |
| Speed Zone                                                                           |                                         |                                                                                                     |                                                           |
|                                                                                      |                                         |                                                                                                     |                                                           |
| <b>Functional Class</b>                                                              |                                         | 5                                                                                                   |                                                           |
|                                                                                      |                                         |                                                                                                     |                                                           |
| National Highway System                                                              |                                         |                                                                                                     |                                                           |
|                                                                                      |                                         |                                                                                                     |                                                           |
| Limited Access Highway                                                               |                                         |                                                                                                     |                                                           |
|                                                                                      |                                         |                                                                                                     |                                                           |
| Customer Service Level                                                               |                                         |                                                                                                     |                                                           |
|                                                                                      |                                         |                                                                                                     |                                                           |
| Traffic Counters                                                                     | X324                                    |                                                                                                     |                                                           |
|                                                                                      |                                         |                                                                                                     |                                                           |
| 2021                                                                                 | <b>←</b>                                | 543                                                                                                 |                                                           |
| 2020                                                                                 | <b>←</b>                                | 479                                                                                                 |                                                           |
| <b>AADT</b> 2019                                                                     |                                         | 565                                                                                                 |                                                           |
| 2018                                                                                 | ,                                       | 560                                                                                                 | <b>&gt;</b>                                               |
| 2017                                                                                 |                                         | 570                                                                                                 |                                                           |
|                                                                                      |                                         |                                                                                                     |                                                           |
| (                                                                                    | Ĺ                                       |                                                                                                     |                                                           |
| (Incomplete) 2022                                                                    |                                         |                                                                                                     |                                                           |
| 2021                                                                                 |                                         |                                                                                                     |                                                           |
| Crash Locations 2020                                                                 |                                         |                                                                                                     |                                                           |
| 2019                                                                                 |                                         |                                                                                                     |                                                           |
| 2018                                                                                 | Þ                                       |                                                                                                     |                                                           |
| Historic Project                                                                     | ts Functional Class                     | Traffic Counters Crash Locations Mileage by Functional C                                            | ass By Sheet Mileage by Town By Sheet                     |
|                                                                                      |                                         | Curves Grades $\cap$ Continuous (CTC) Fatal $\square$ Property Damage Only 0123 5 - Major Collector | 2.670         TOWNSHEND - \$01231317         2.67 of 2.67 |
| Retreatment Bituminous Macad                                                         | dam Gravel                              | es) Left grade up 🕴 Weigh-In-Motion (WIM) 🚺 Injury 🗌 Unknown Crash Type                             |                                                           |
| Resurface<br>Bituminous Mix                                                          | Freeways and Arterial Collector         | A Short-Term, Unscheduled High Crash Locations (HCL's)                                              |                                                           |
| Bituminous Mix<br>Skinny Mix<br>Bituminous Seal<br>Gravel                            | Bituminous Concrete     Speed Zones     | Road Widths (counter ID) Sections (& Intersections)                                                 |                                                           |
| Bituminous Seal Cravel                                                               | aot.state.vt.us/rp/dpr/Dlwebstore/      | (II) AADI<br>(AADT) 1 - 100 (1 - 10) 301 - 400 (31 - 40)                                            |                                                           |
| Indicated plans available - http://vtransmap01.a                                     |                                         | 101 - 200 (11 - 20) 401 - 800 (41 - 113)                                                            | Page Total Mileage: 2.670 mi Page Total Mileage: 2.67 mi  |