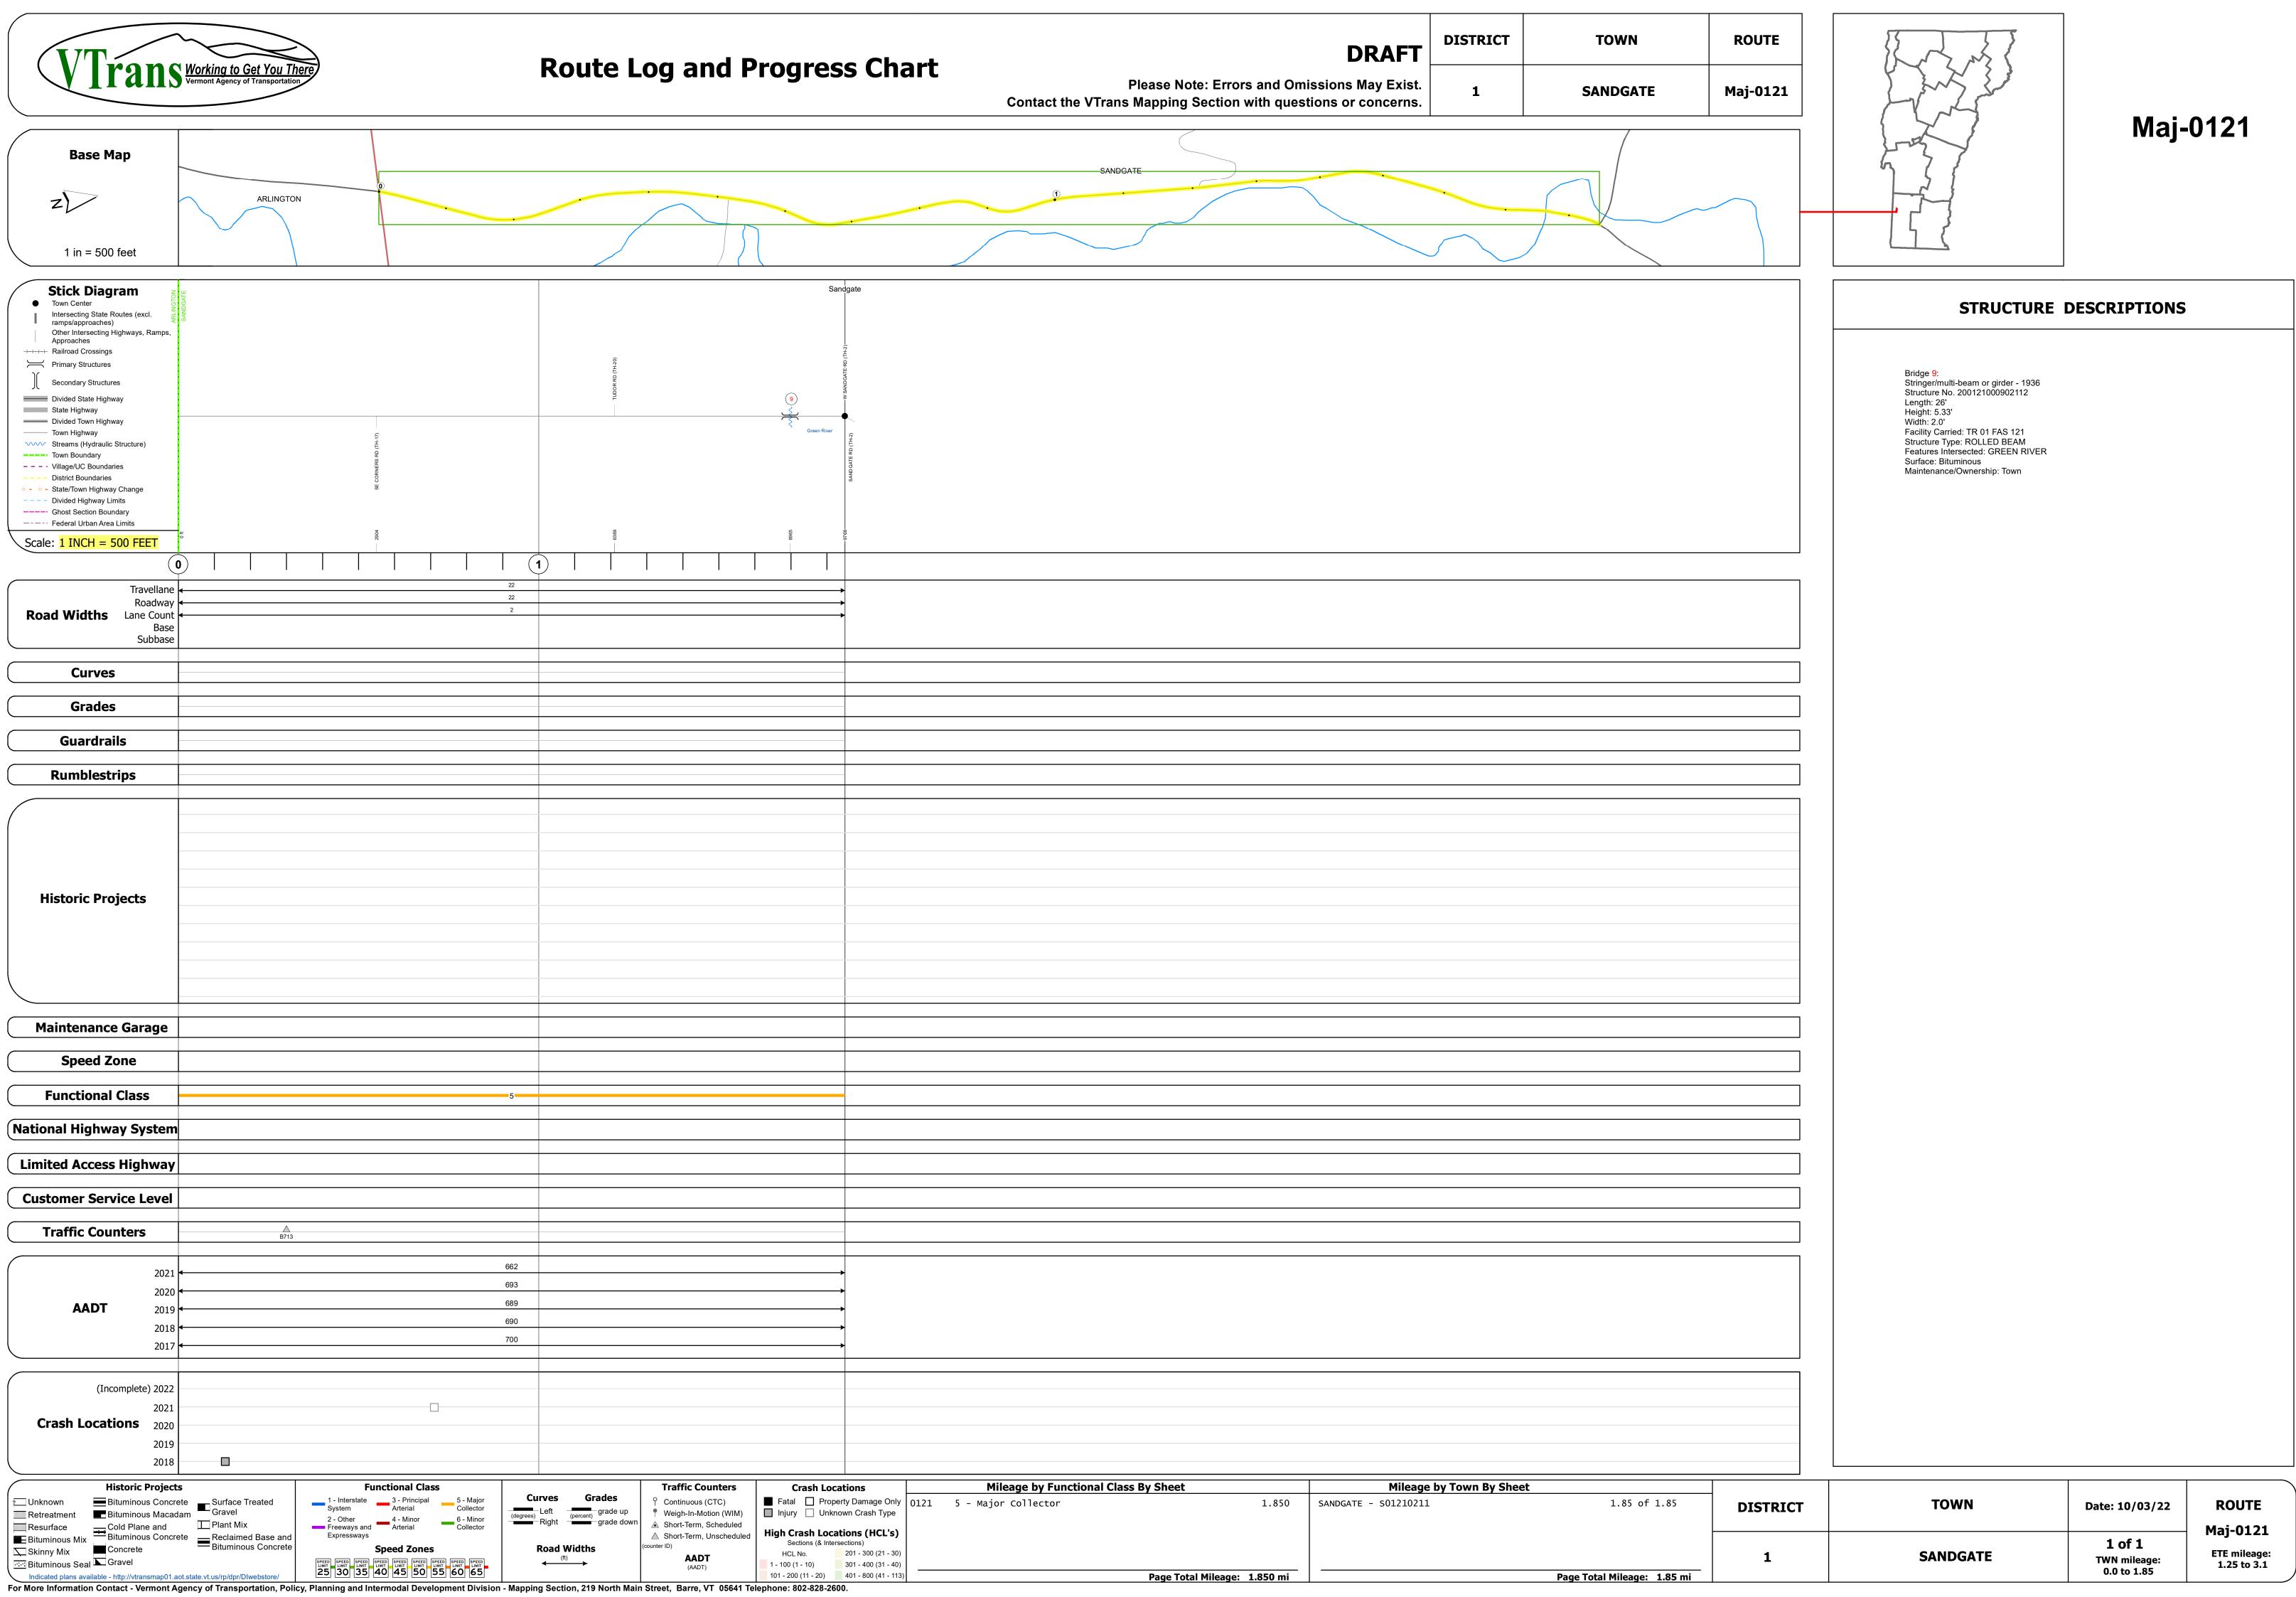

## **Route Log and Progress Chart**

|                                                                                              | <del></del>                                 |                           |                                                                              |                        |                  |                                    |
|----------------------------------------------------------------------------------------------|---------------------------------------------|---------------------------|------------------------------------------------------------------------------|------------------------|------------------|------------------------------------|
| Base Map                                                                                     |                                             |                           |                                                                              |                        |                  |                                    |
|                                                                                              |                                             |                           | 0                                                                            |                        |                  |                                    |
| z                                                                                            | ARLINGTO                                    | DN                        | -                                                                            |                        |                  |                                    |
|                                                                                              |                                             |                           |                                                                              |                        | /                |                                    |
| 1 in = 500 feet                                                                              |                                             |                           |                                                                              |                        |                  | /                                  |
| Stick Diagram                                                                                | <br>[                                       |                           |                                                                              |                        |                  |                                    |
| Stick Diagram     Town Center                                                                | SANDGATE                                    |                           |                                                                              |                        |                  |                                    |
| Intersecting State Routes (excl.<br>ramps/approaches)<br>Other Intersecting Highways, Ramps, | α<br>σ                                      |                           |                                                                              |                        |                  |                                    |
| Approaches                                                                                   |                                             |                           |                                                                              |                        |                  |                                    |
| Primary Structures                                                                           |                                             |                           |                                                                              |                        | р (ТН-20)        |                                    |
| Secondary Structures Divided State Highway                                                   |                                             |                           |                                                                              |                        | TUDOR RD (TH-20) |                                    |
| State Highway                                                                                |                                             |                           |                                                                              |                        |                  |                                    |
| Divided Town Highway     Town Highway                                                        |                                             |                           |                                                                              |                        |                  |                                    |
| Streams (Hydraulic Structure) Town Boundary                                                  |                                             |                           | SE CORNERS AD ((H-14)                                                        |                        |                  |                                    |
| <ul> <li>– – – Village/UC Boundaries</li> <li>– – – District Boundaries</li> </ul>           |                                             |                           |                                                                              |                        |                  |                                    |
| <ul> <li>- • - State/Town Highway Change</li> <li> Divided Highway Limits</li> </ul>         |                                             |                           | 2                                                                            |                        |                  |                                    |
| Ghost Section Boundary     Federal Urban Area Limits                                         |                                             |                           |                                                                              |                        |                  |                                    |
| Scale: 1 INCH = 500 FEET                                                                     | 4<br>10                                     |                           | 2904                                                                         |                        | 0389             |                                    |
|                                                                                              | 0                                           |                           |                                                                              |                        |                  |                                    |
| Travellane                                                                                   |                                             |                           |                                                                              | 22                     |                  |                                    |
| Road Widths Lane Count                                                                       |                                             |                           |                                                                              | 22<br>2                |                  |                                    |
| Base                                                                                         |                                             |                           |                                                                              |                        |                  |                                    |
| Subbase                                                                                      |                                             |                           |                                                                              |                        |                  |                                    |
| Curves                                                                                       |                                             |                           |                                                                              |                        |                  |                                    |
| Grades                                                                                       |                                             |                           |                                                                              |                        |                  |                                    |
| Glades                                                                                       |                                             |                           |                                                                              |                        |                  |                                    |
| Guardrails                                                                                   |                                             |                           |                                                                              |                        |                  |                                    |
| Rumblestrips                                                                                 |                                             |                           |                                                                              |                        |                  |                                    |
|                                                                                              |                                             |                           |                                                                              |                        |                  |                                    |
|                                                                                              |                                             |                           |                                                                              |                        |                  |                                    |
|                                                                                              |                                             |                           |                                                                              |                        |                  |                                    |
|                                                                                              |                                             |                           |                                                                              |                        |                  |                                    |
|                                                                                              |                                             |                           |                                                                              |                        |                  |                                    |
| Historic Projects                                                                            |                                             |                           |                                                                              |                        |                  |                                    |
|                                                                                              |                                             |                           |                                                                              |                        |                  |                                    |
|                                                                                              |                                             |                           |                                                                              |                        |                  |                                    |
|                                                                                              |                                             |                           |                                                                              |                        |                  |                                    |
|                                                                                              |                                             |                           |                                                                              |                        |                  |                                    |
|                                                                                              |                                             |                           |                                                                              |                        |                  |                                    |
| Maintenance Garage                                                                           |                                             |                           |                                                                              |                        |                  |                                    |
| Speed Zone                                                                                   |                                             |                           |                                                                              |                        |                  |                                    |
|                                                                                              |                                             |                           |                                                                              |                        |                  |                                    |
| <b>Functional Class</b>                                                                      |                                             |                           |                                                                              | 5                      |                  |                                    |
| National Highway System                                                                      | <br>]                                       |                           |                                                                              |                        |                  |                                    |
|                                                                                              |                                             |                           |                                                                              |                        |                  |                                    |
| Limited Access Highway                                                                       |                                             |                           |                                                                              |                        |                  |                                    |
| Customer Service Level                                                                       |                                             |                           |                                                                              |                        |                  |                                    |
|                                                                                              |                                             |                           |                                                                              |                        |                  |                                    |
| Traffic Counters                                                                             | B713                                        |                           |                                                                              |                        |                  |                                    |
| 2021                                                                                         |                                             |                           |                                                                              | 662                    |                  |                                    |
| 2021                                                                                         |                                             |                           |                                                                              | 693                    |                  |                                    |
| <b>AADT</b> 2019                                                                             |                                             |                           |                                                                              | 689                    |                  |                                    |
| 2018                                                                                         | •                                           |                           |                                                                              | 690                    |                  |                                    |
| 2017                                                                                         | <u>+</u>                                    |                           |                                                                              | 700                    |                  |                                    |
|                                                                                              |                                             |                           |                                                                              |                        |                  |                                    |
| (Incomplete) 2022                                                                            |                                             |                           |                                                                              |                        |                  |                                    |
| 2021<br>Crash Locations 2020                                                                 |                                             |                           |                                                                              |                        |                  |                                    |
| 2020 2019                                                                                    |                                             |                           |                                                                              |                        |                  |                                    |
| 2013                                                                                         |                                             |                           |                                                                              |                        |                  |                                    |
| Historic Project                                                                             |                                             | Fu                        | nctional Class                                                               |                        |                  | Traffic Count                      |
| Unknown 📕 Bituminous Concr                                                                   | rete Surface Treated                        | 1 - Interstate<br>System  | 3 - Principal5                                                               | Collector              | rves Grades      | ♀ Continuous (CTC)                 |
| Retreatment Bituminous Macad<br>Resurface Cold Plane and<br>Bituminous Mix                   | Plant Mix                                   | 2 - Other<br>Freeways and | 4 - Minor 6                                                                  | 6 - Minor<br>Collector | Right grade down |                                    |
| Bituminous Mix<br>Skinny Mix<br>Bituminous Concrete                                          | rete Reclaimed Base and Bituminous Concrete | Expressways               | Speed Zones                                                                  | F                      | Road Widths      | A Short-Term, Unsc<br>(counter ID) |
| Bituminous Seal Gravel                                                                       | ant state ut us/m/dm/Dhushatara/            |                           | -<br>speed speed speed speed spe<br>Limit Limit Limit Limit<br>40 45 50 55 6 |                        | (ft)             | AADT<br>(AADT)                     |