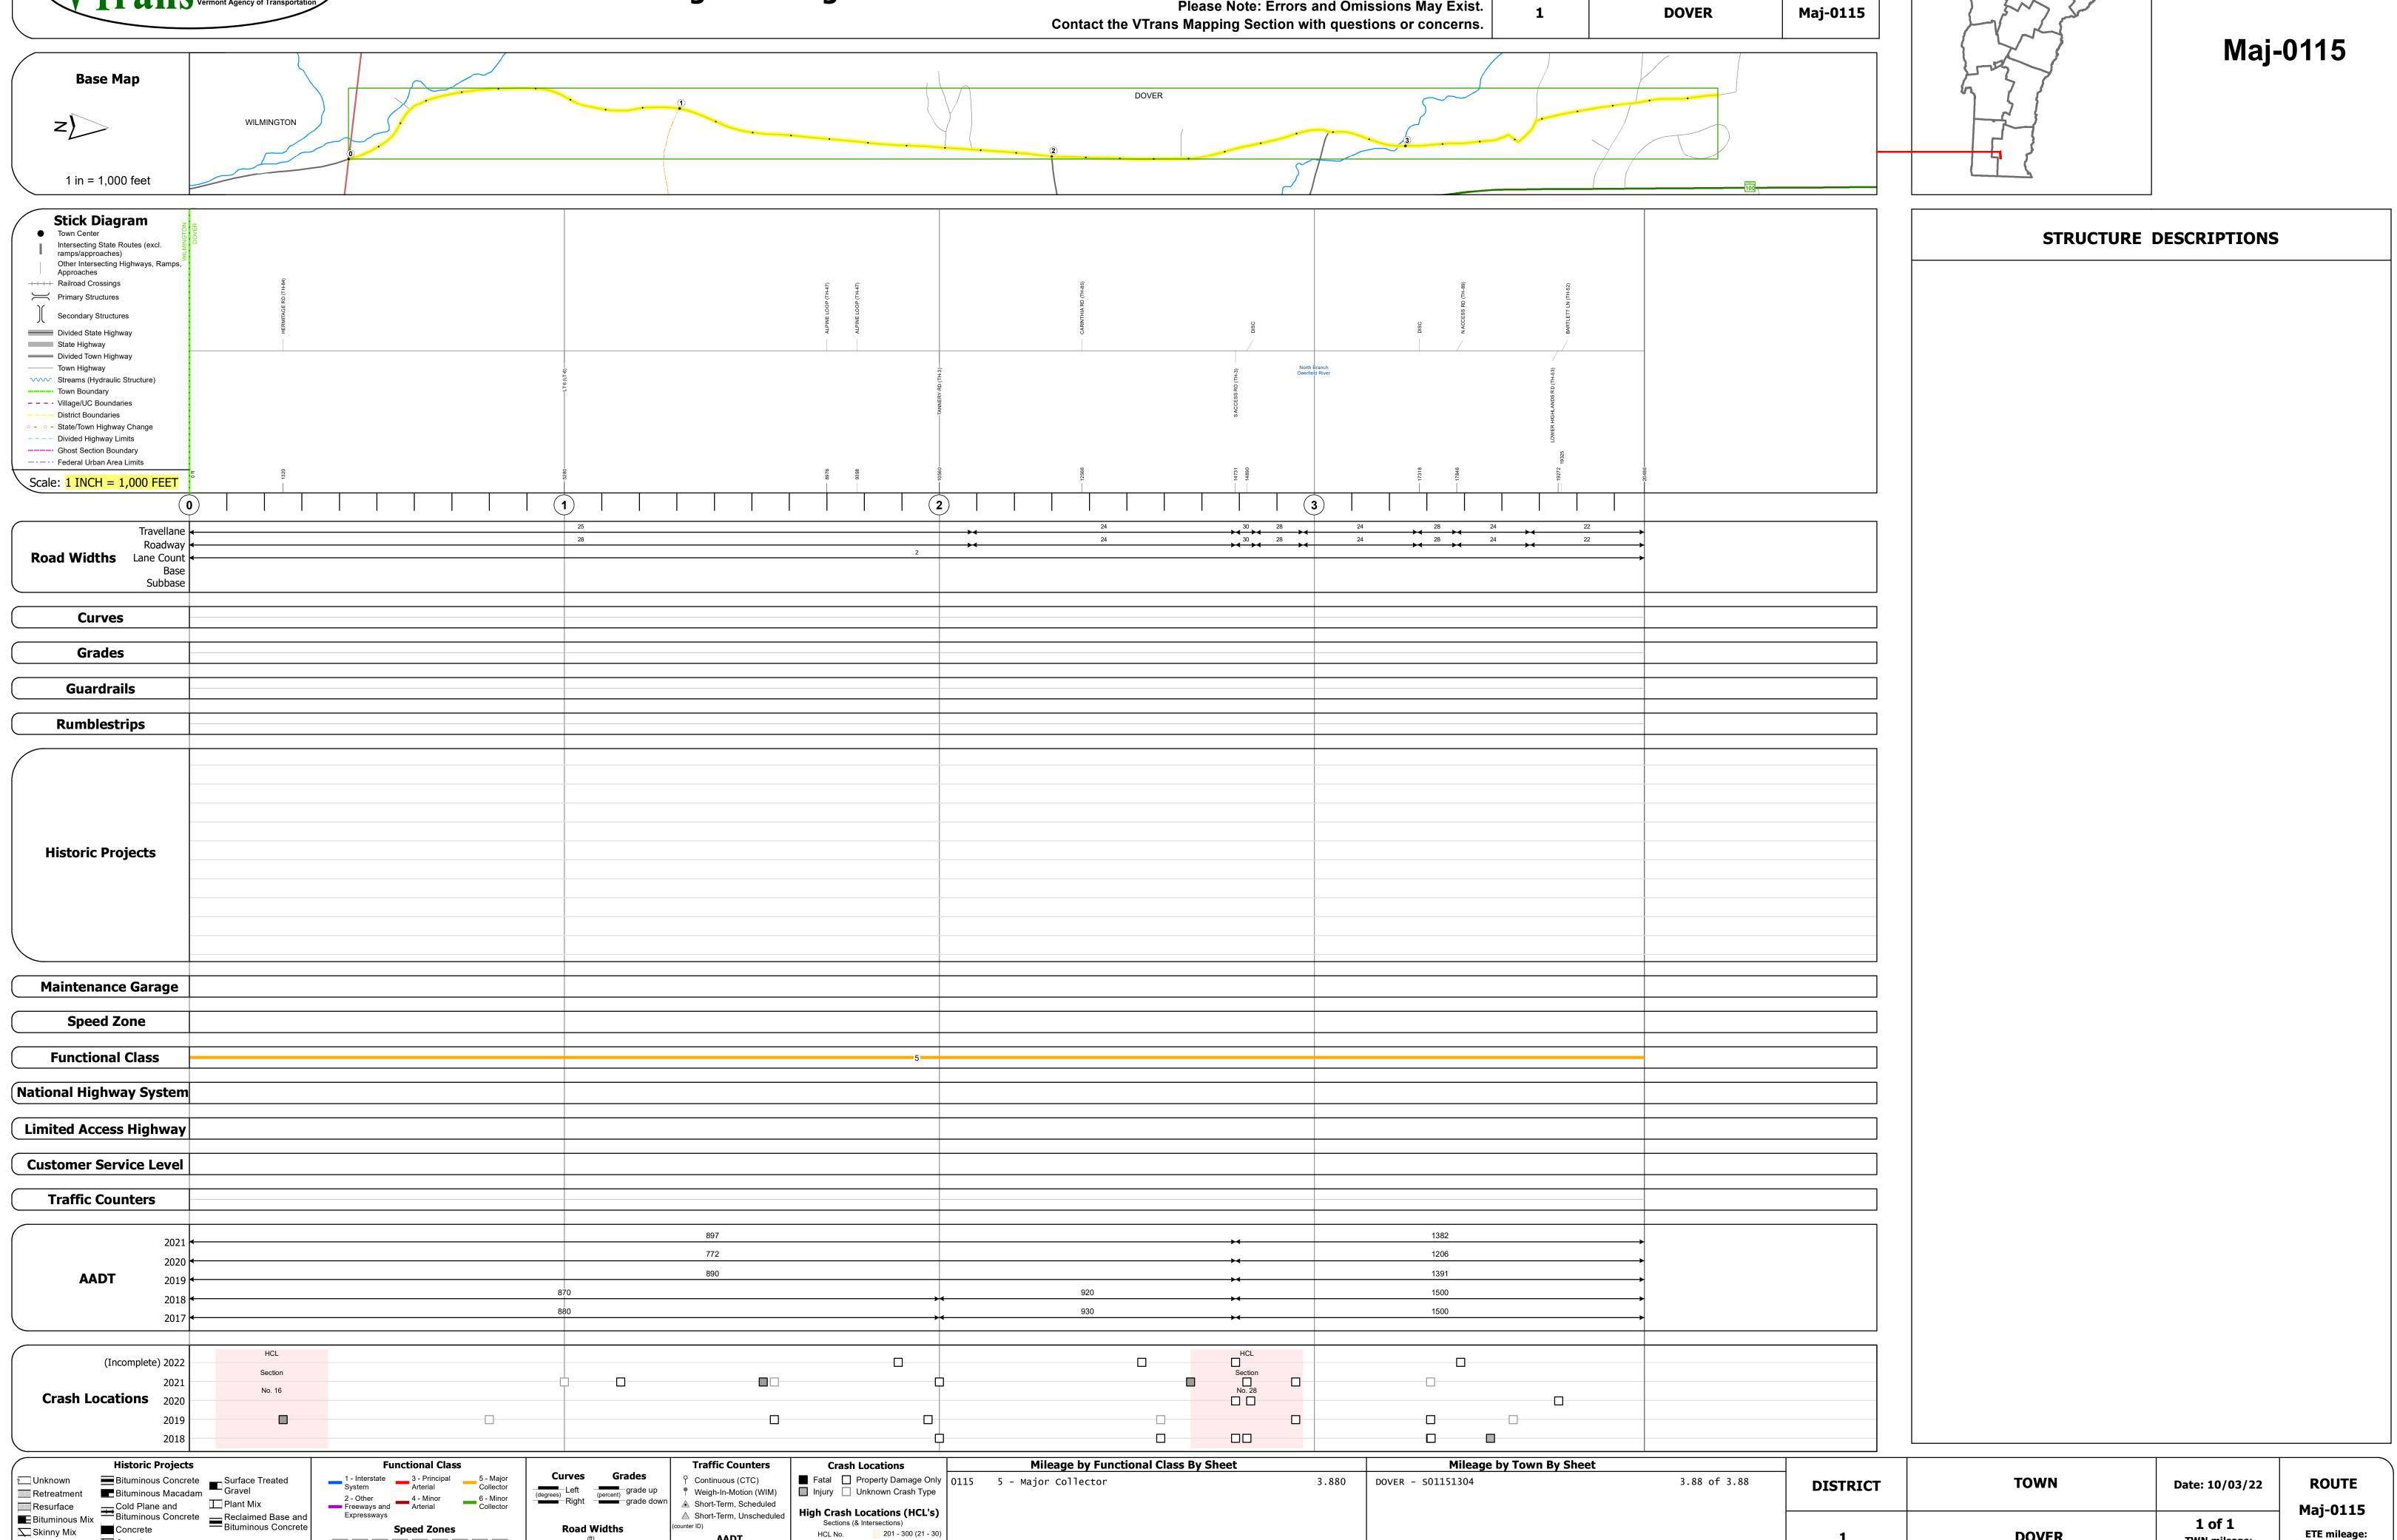

| VTrans Working to Get You There Vermont Agency of Transportation                                                                                |            |
|-------------------------------------------------------------------------------------------------------------------------------------------------|------------|
| Base Map                                                                                                                                        |            |
| z                                                                                                                                               | WILMINGTON |
| 1 in = 1,000 feet                                                                                                                               |            |
| Stick Diagram  Town Center Intersecting State Routes (excl. ramps/approaches) Other Intersecting Highways, Ramps, Approaches Railroad Crossings | DOVER      |

## **Route Log and Progress Chart**

HCL No. 201 - 300 (21 - 30)

1 - 100 (1 - 10) 301 - 400 (31 - 40)

**DRAFT** Please Note: Errors and Omissions May Exist.

**DISTRICT TOWN ROUTE** 

Page Total Mileage: 3.88 mi

ETE mileage: 2.73 to 6.61

TWN mileage:

0.0 to 3.88

**DOVER** 

Page Total Mileage: 3.880 mi

Bituminous Seal Gravel