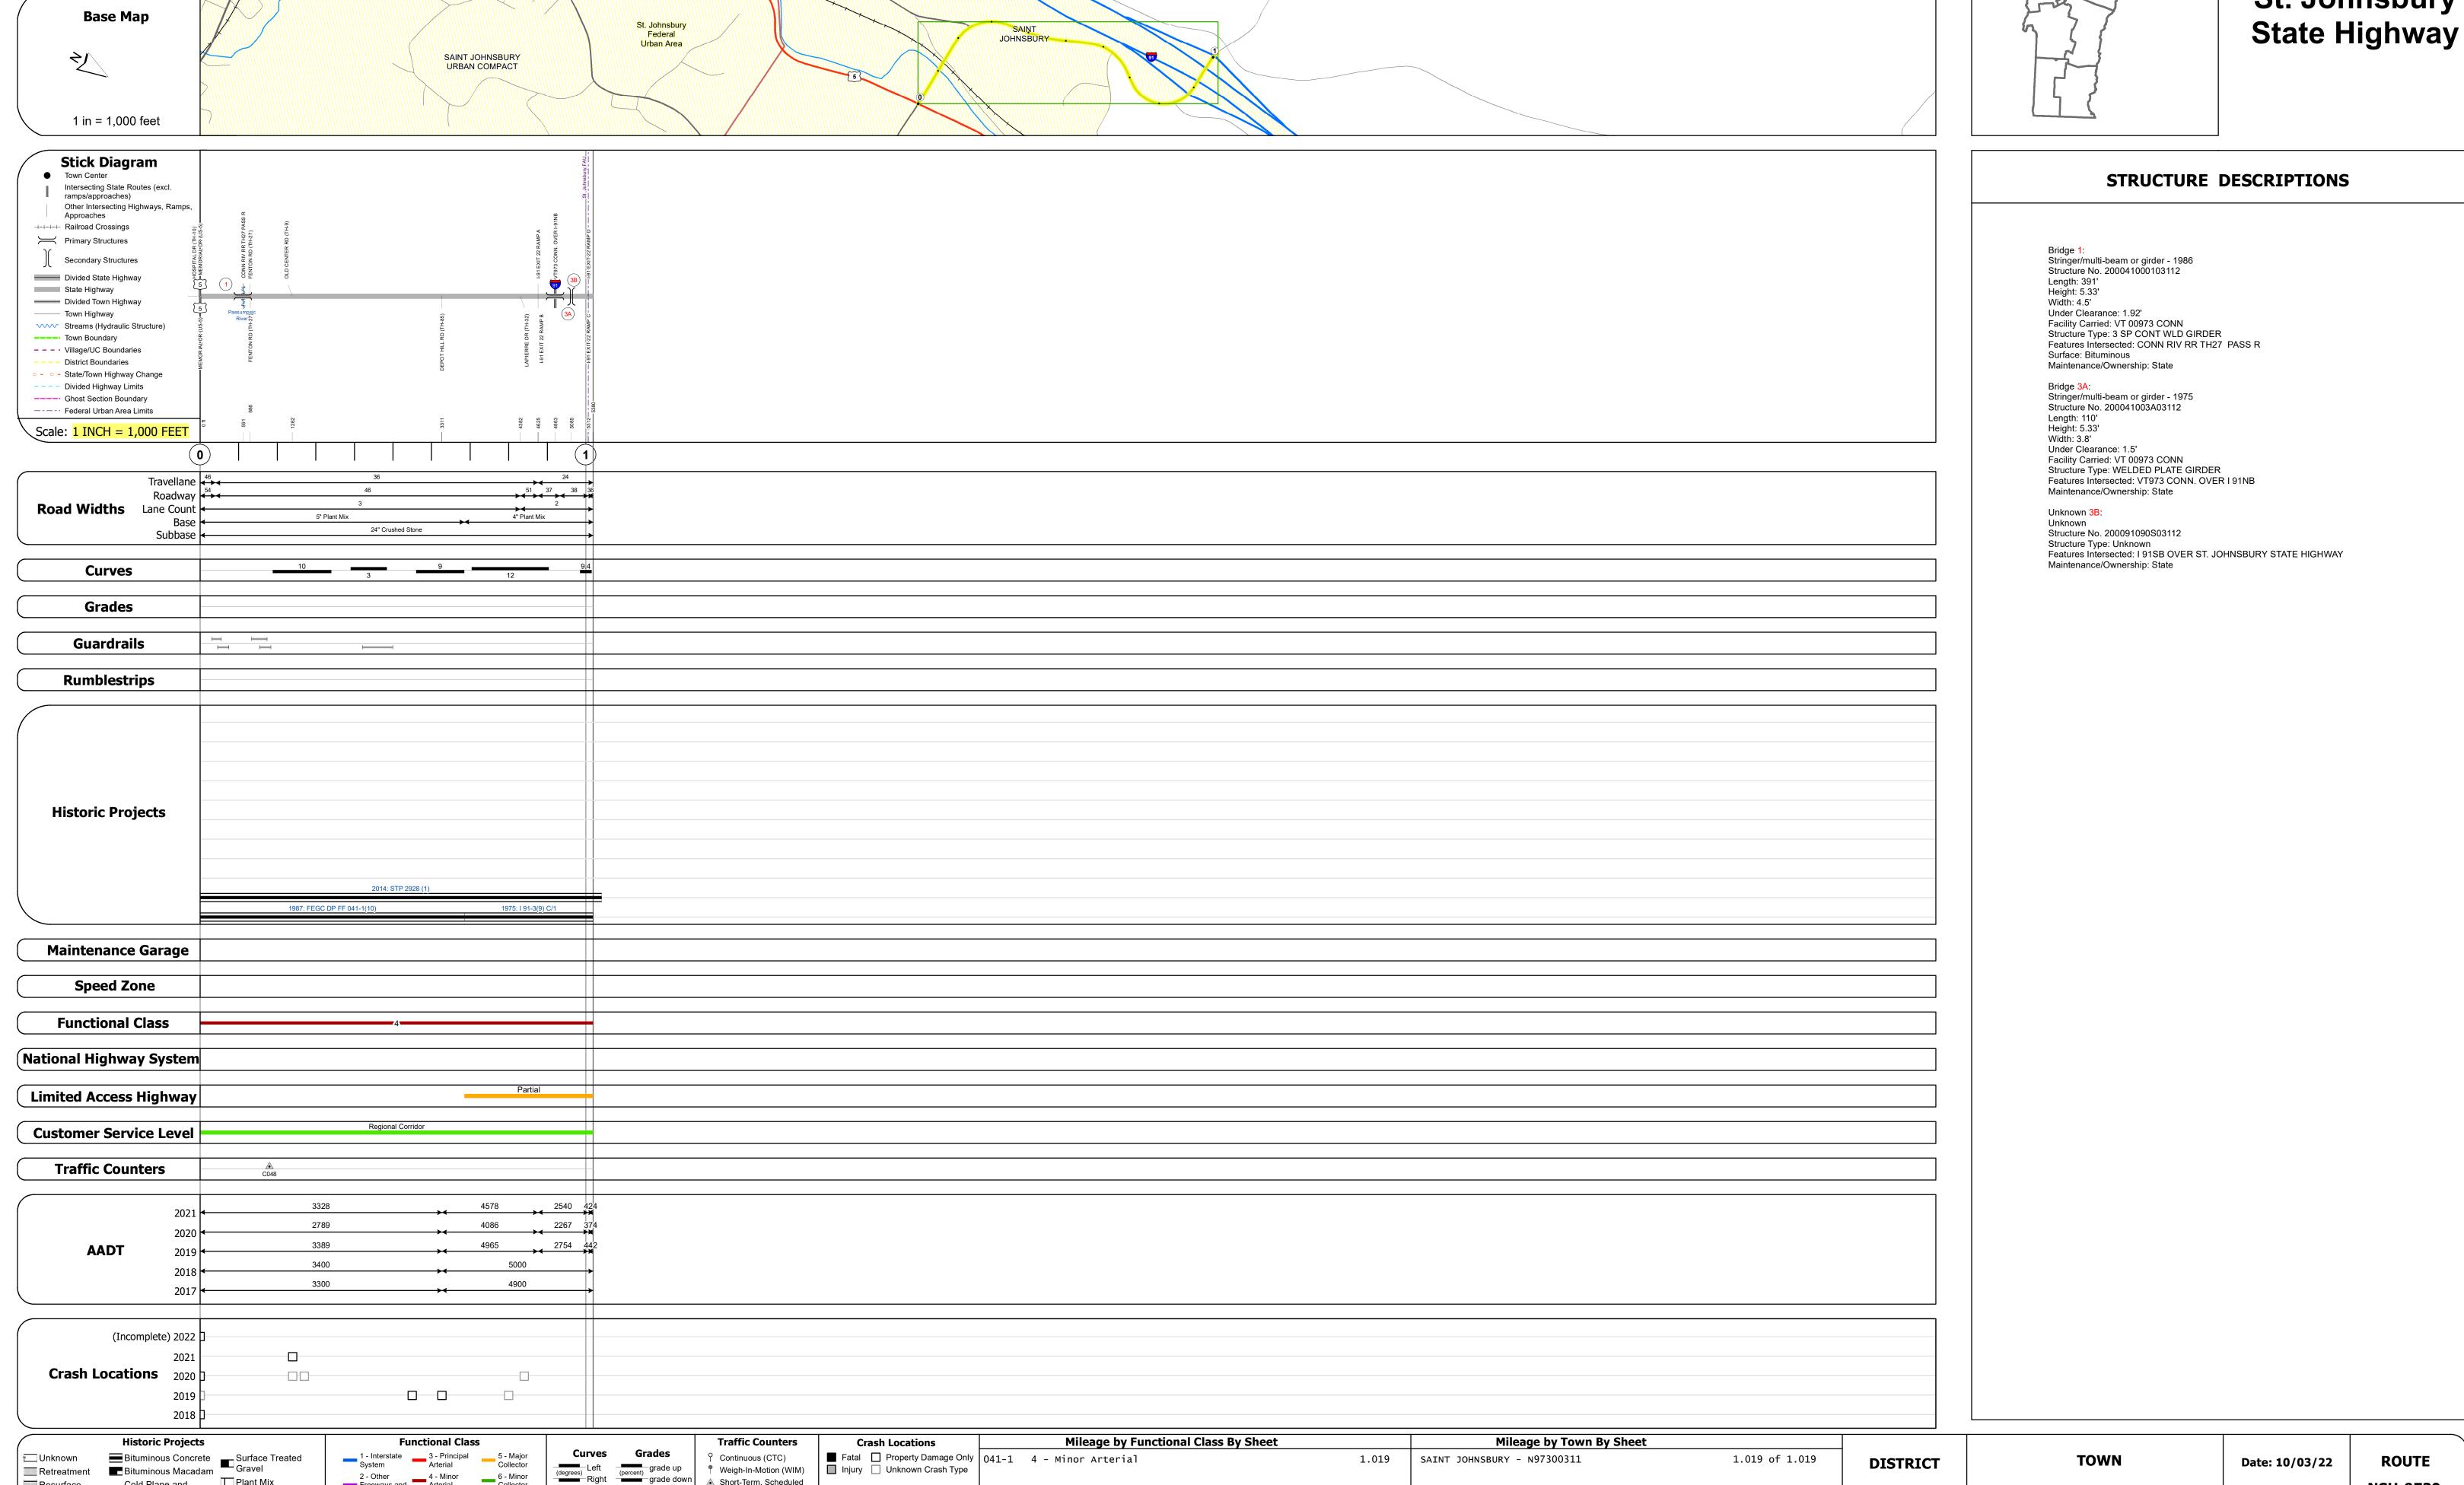

## **Route Log and Progress Chart**

Please Note: Errors and Omissions May Exist. Contact the VTrans Mapping Section with questions or concerns.

**DRAFT** 

| DISTRICT | TOWN            | ROUTE    |
|----------|-----------------|----------|
| 7        | SAINT JOHNSBURY | NSH-9730 |

**NSH-9730** St. Johnsbury

Page Total Mileage: 1.019 mi

▲ Short-Term, Scheduled

△ Short-Term, Unscheduled

**High Crash Locations (HCL's)** 

HCL No. 201 - 300 (21 - 30)

1 - 100 (1 - 10) 301 - 400 (31 - 40)

Cold Plane and
Bituminous Concrete
Concrete

Plant Mix
Reclaimed Base and
Bituminous Concrete

Skinny Mix Concrete

ःः Bituminous Seal **L** Gravel

**SAINT JOHNSBURY** 

NSH-9730