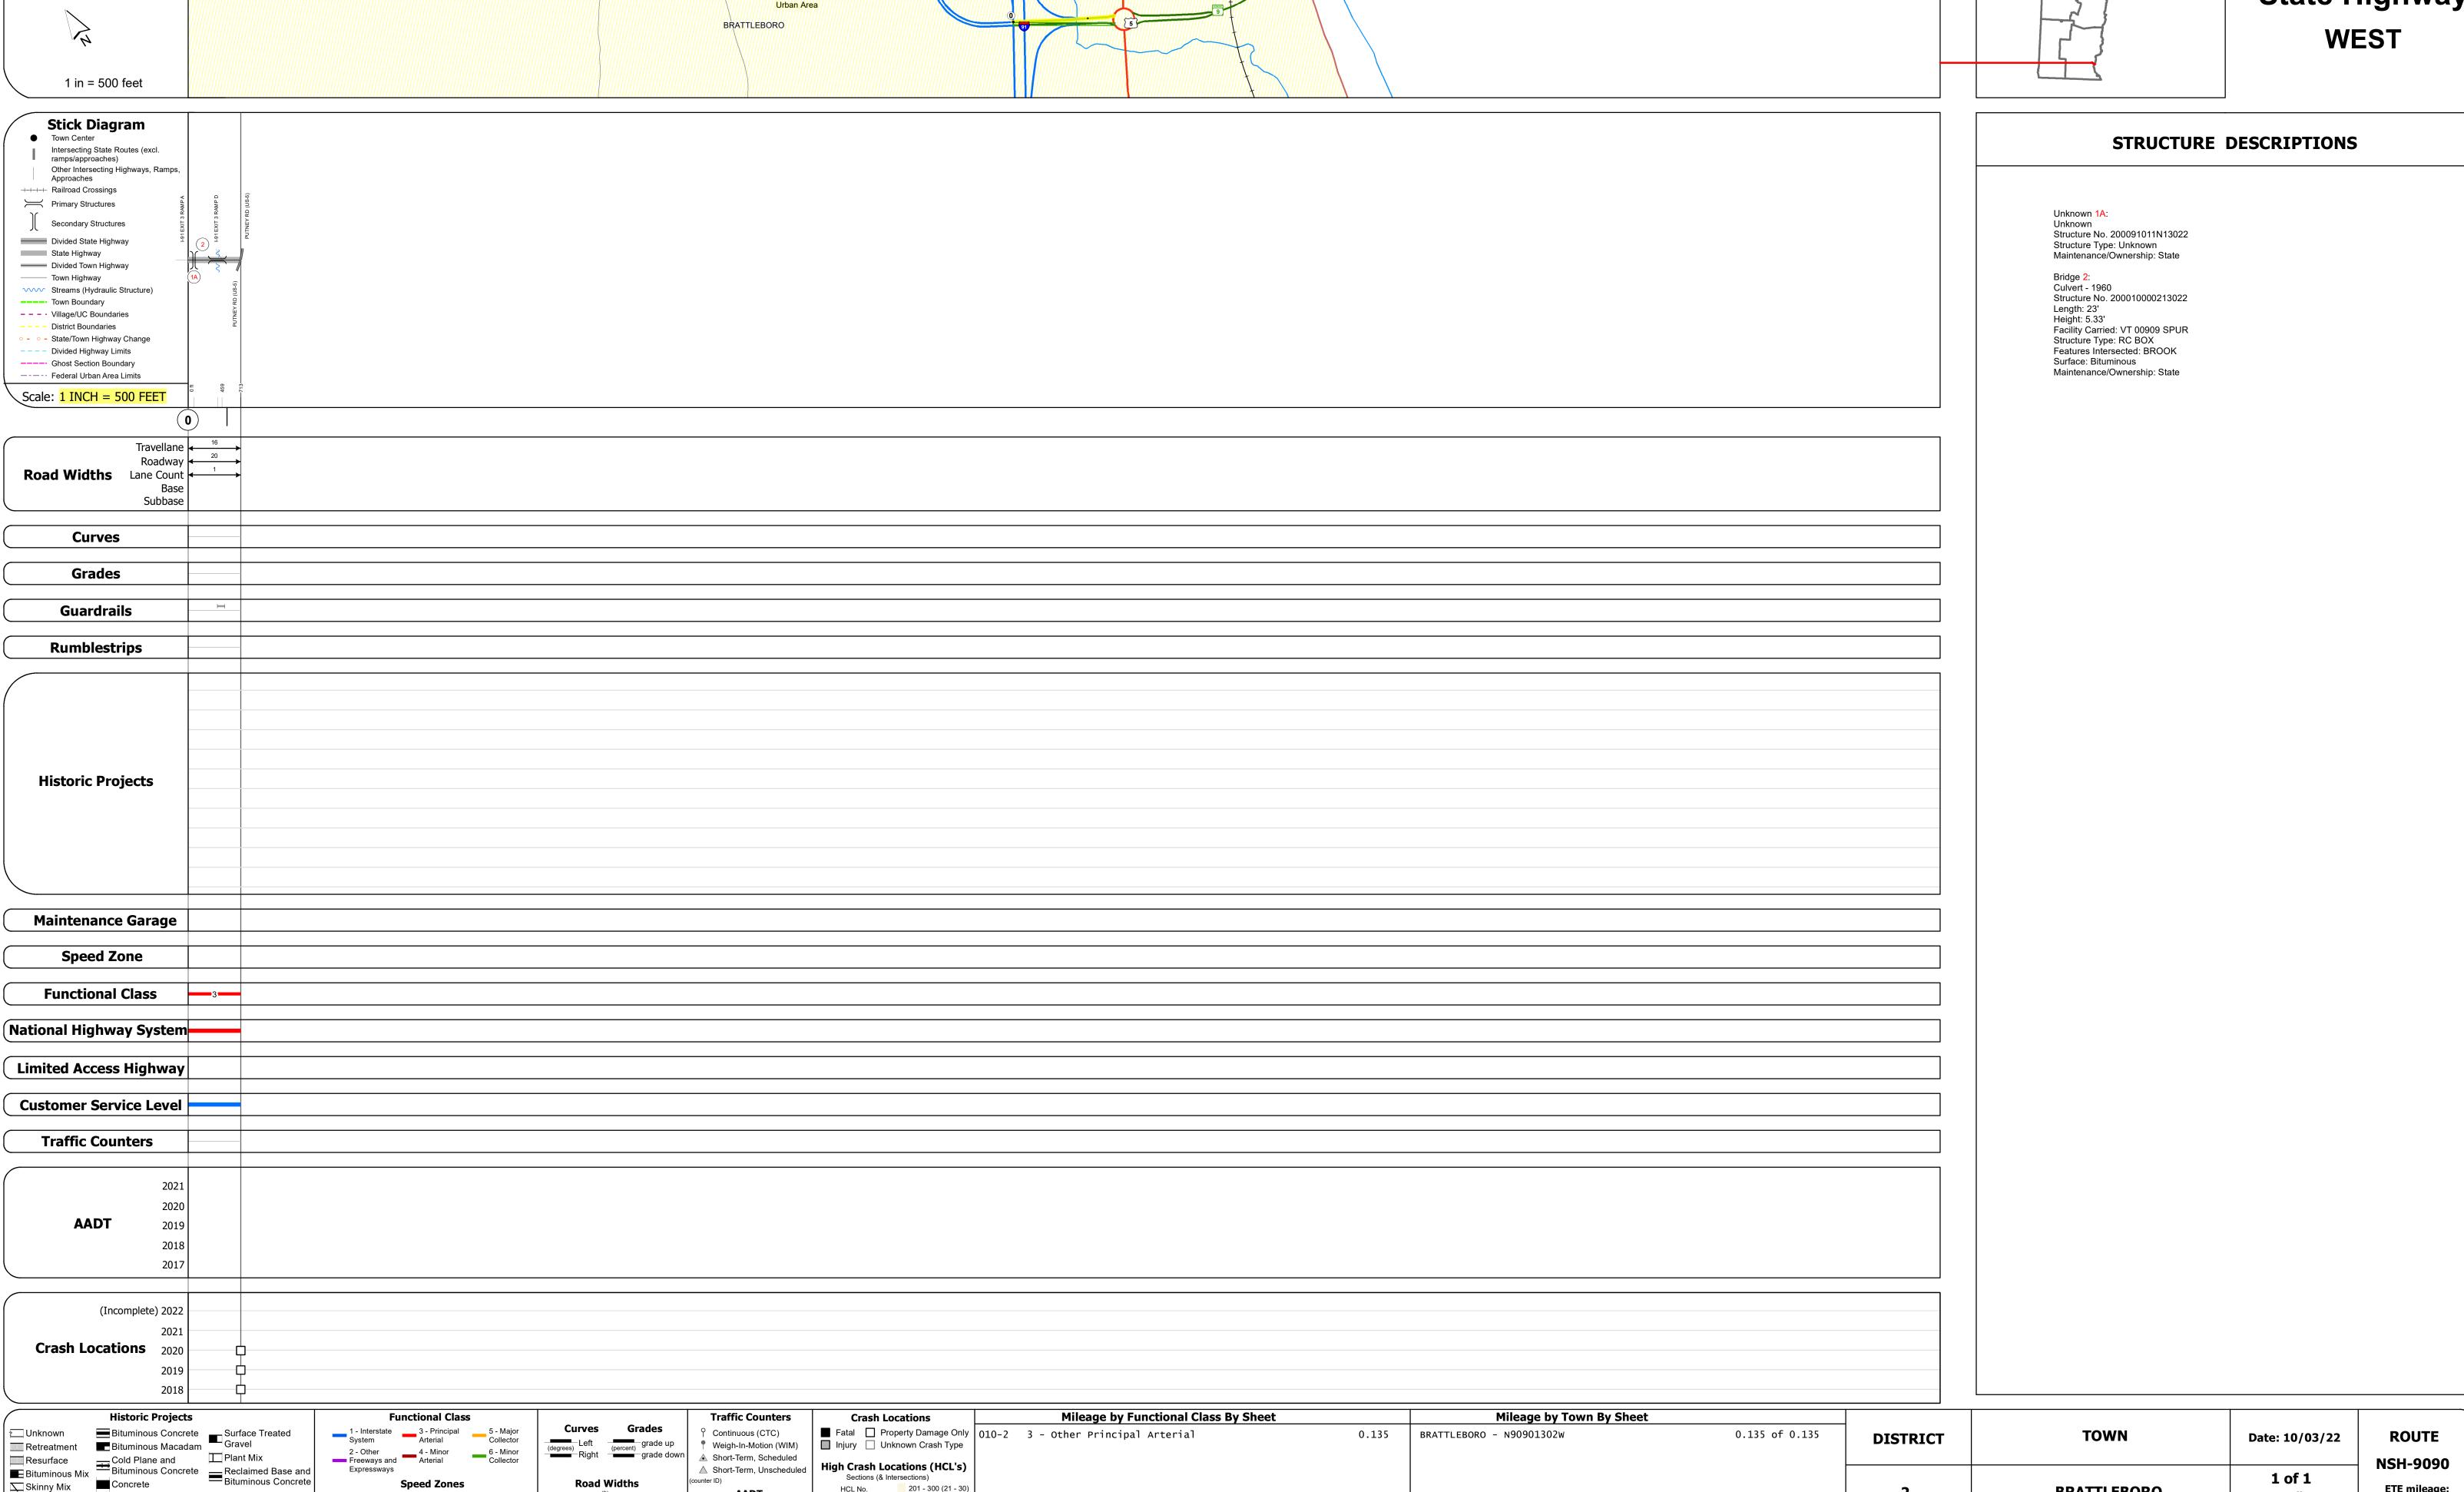

Base Map

Skinny Mix Concrete

⊡ Bituminous Seal Gravel

## **Route Log and Progress Chart**

Brattleboro Federal

High Crash Locations (HCL's)

HCL No. 201 - 300 (21 - 30)

1 - 100 (1 - 10) 301 - 400 (31 - 40)

Sections (& Intersections)

△ Short-Term, Unscheduled

Please Note: Errors and Omissions May Exist. Contact the VTrans Mapping Section with questions or concerns.

**DRAFT** 

| DISTRICT | TOWN        | ROUTE    |
|----------|-------------|----------|
| 2        | BRATTLEBORO | NSH-9090 |

Page Total Mileage: 0.135 mi

NSH-9090 **Brattleboro State Highway** 

NSH-9090

0.0 to 0.135

1 of 1

TWN mileage:

0.0 to 0.135

**BRATTLEBORO** 

Page Total Mileage: 0.135 mi