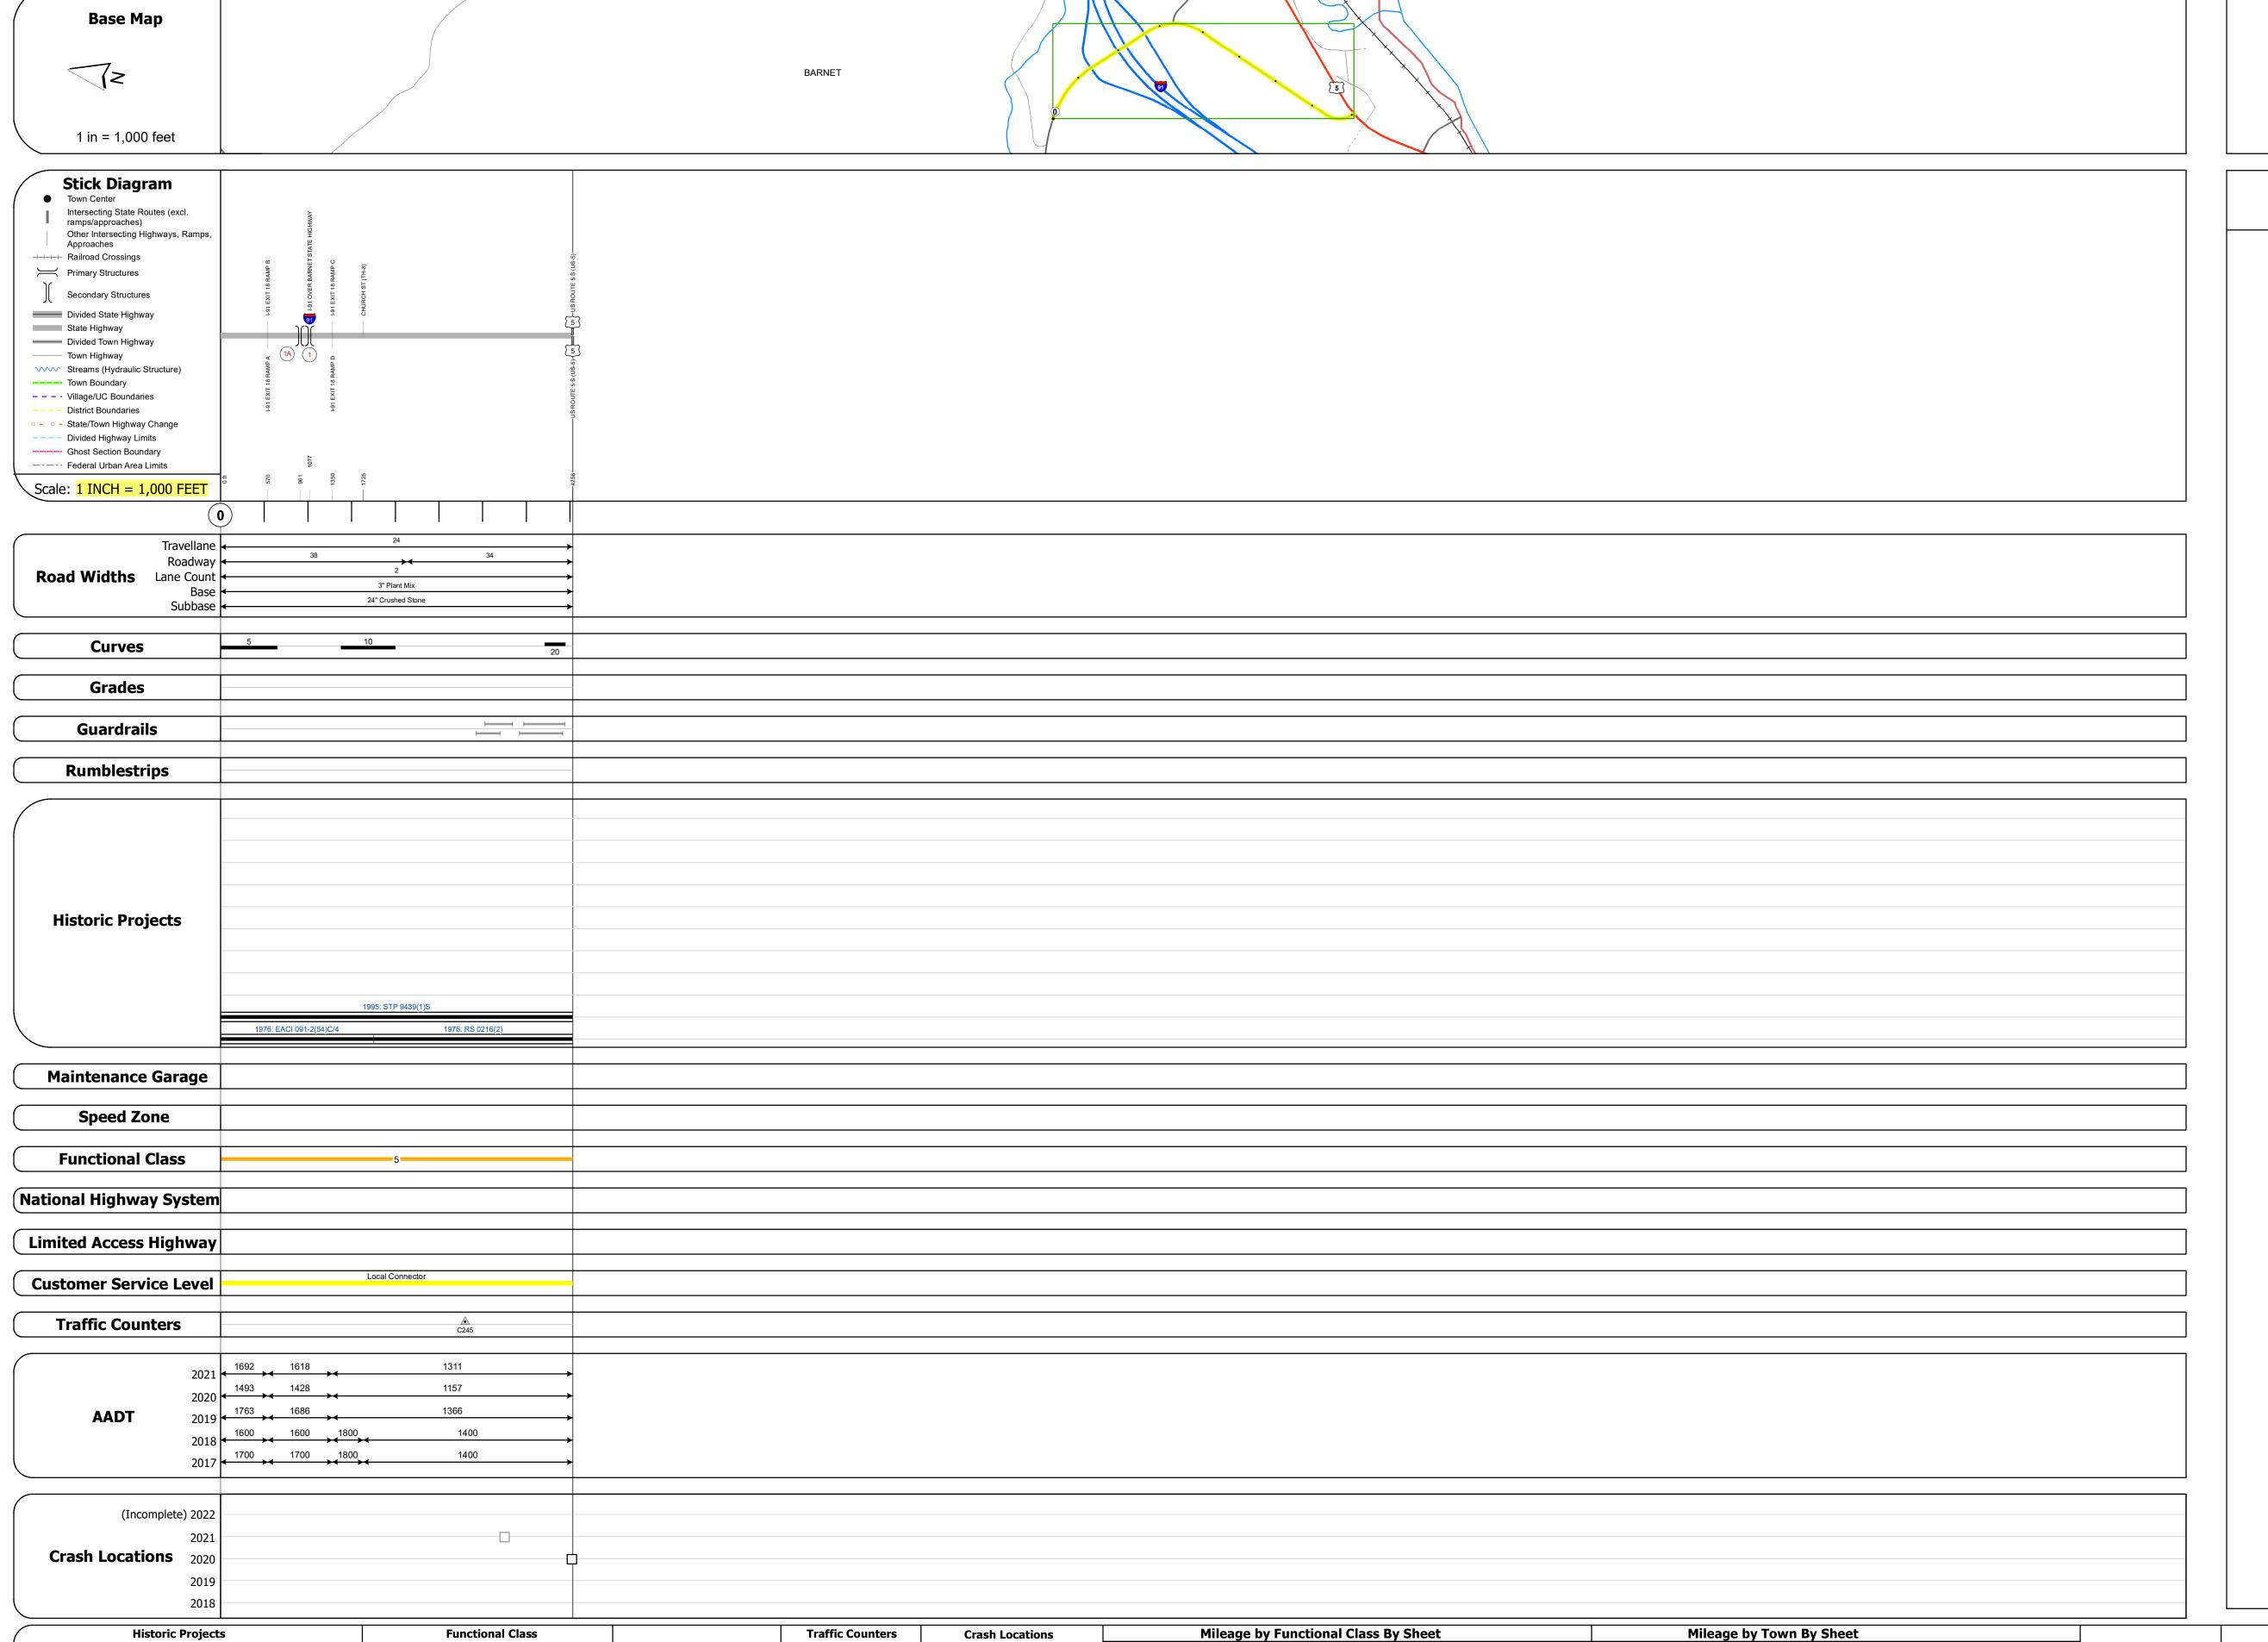

## **Route Log and Progress Chart**

Please Note: Errors and Omissions May Exist. Contact the VTrans Mapping Section with questions or concerns.

**DRAFT** 

0.806 BARNET - N90200301

Page Total Mileage: 0.806 mi

| DISTRICT | TOWN   | ROUTE    |
|----------|--------|----------|
| 7        | BARNET | NSH-9020 |

**NSH-9020 Barnet State Highway** 

■ Fatal □ Property Damage Only 0216 5 - Major Collector

High Crash Locations (HCL's)

HCL No. 201 - 300 (21 - 30)

1 - 100 (1 - 10) 301 - 400 (31 - 40)

▲ Short-Term, Scheduled

△ Short-Term, Unscheduled

Unknown 1A: Structure No. 200091071S03012 Structure Type: Unknown Features Intersected: I 91 OVER BARNET STATE HIGHWAY Maintenance/Ownership: State Unknown 1: Structure No. 200091071N03012 Structure Type: Unknown Features Intersected: I 91 OVER BARNET STATE HIGHWAY Maintenance/Ownership: State

**DISTRICT** 

0.806 of 0.806

**TOWN** 

**ROUTE** 

Date: 10/03/22

Left (degrees) Right grade up

2 - Other 4 - Minor Freeways and Arterial

Unknown
Retreatment
Resurface
Bituminous Macadam
Resurface
Bituminous Mix
Skinny Mix

Bituminous Concrete
Bituminous Concrete
Bituminous Concrete
Bituminous Concrete
Bituminous Concrete
Bituminous Concrete

Skinny Mix Concrete

⊡ Bituminous Seal Gravel