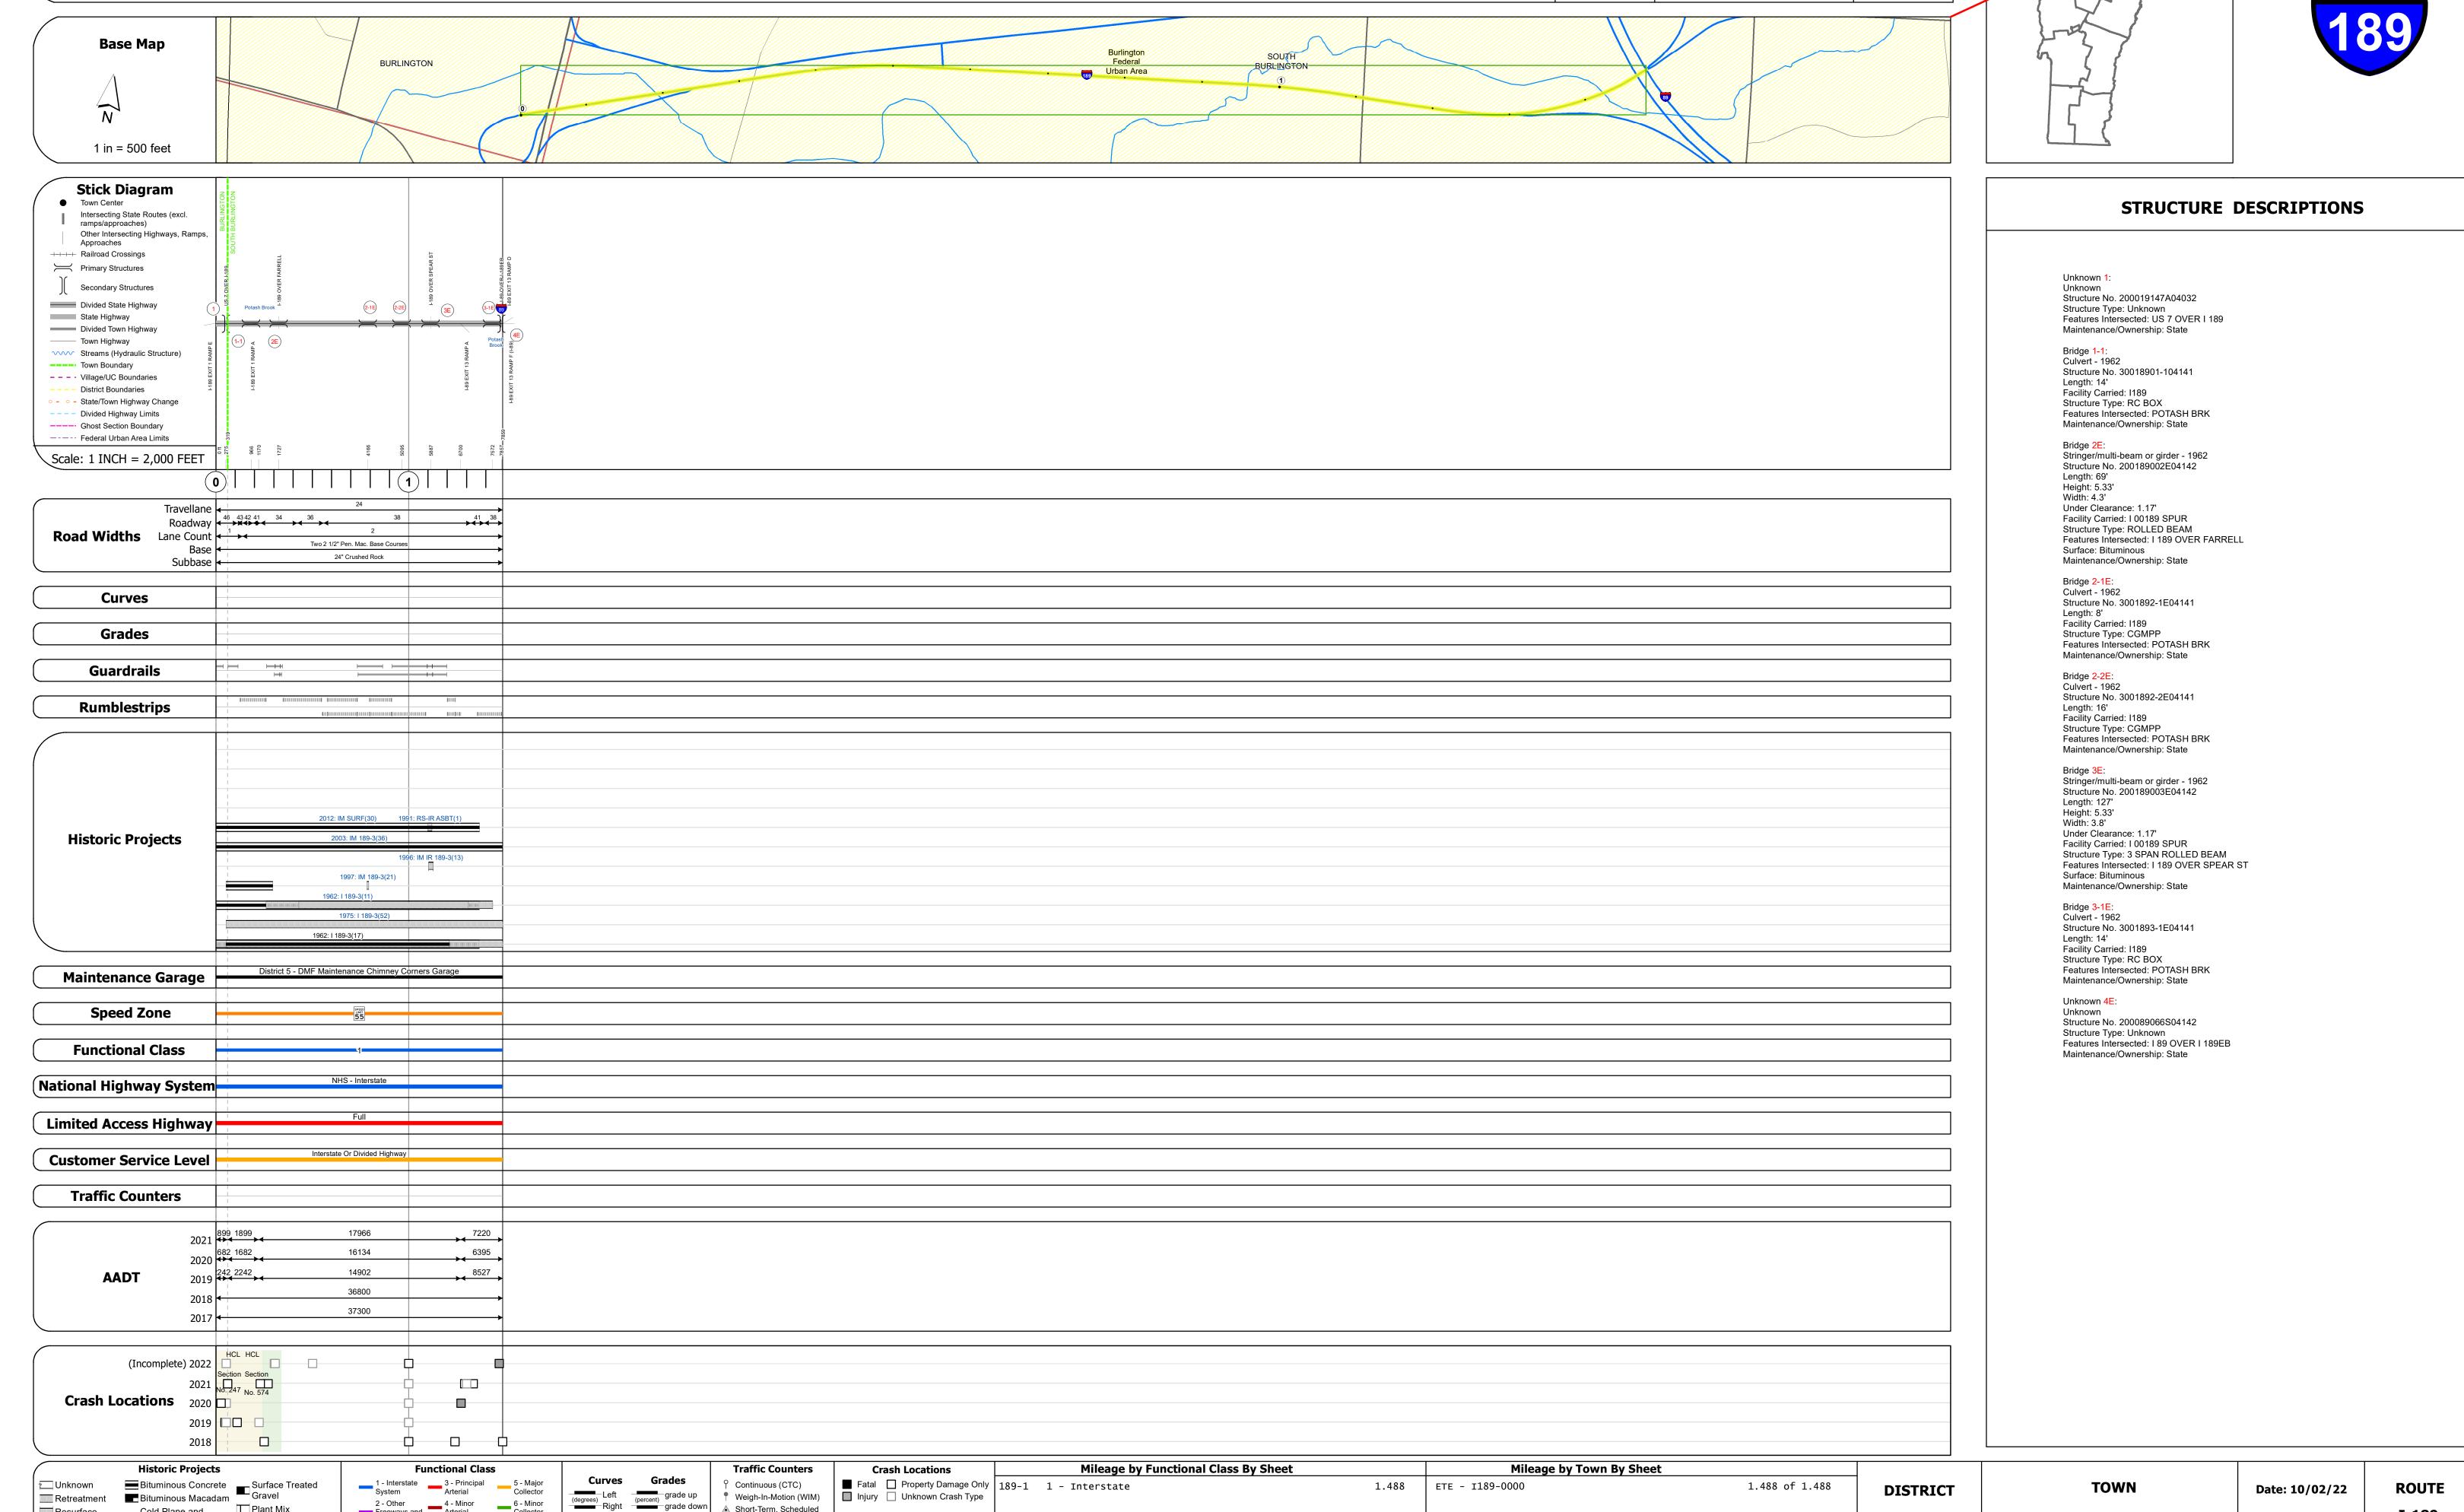

## **Route Log and Progress Chart**

Please Note: Errors and Omissions May Exist. Contact the VTrans Mapping Section with questions or concerns.

**DRAFT** 

**DISTRICT TOWN ROUTE SOUTH BURLINGTON,** I-189

**BURLINGTON** 

Page Total Mileage: 1.488 mi

▲ Short-Term, Scheduled

△ Short-Term, Unscheduled

High Crash Locations (HCL's)

HCL No. 201 - 300 (21 - 30)

1 - 100 (1 - 10) 301 - 400 (31 - 40)

Sections (& Intersections)

2 - Other 4 - Minor Freeways and Arterial

Cold Plane and
Bituminous Concrete
Concrete
Concrete
Bituminous Concrete
Bituminous Concrete

Resurface

■ Bituminous Mix

Skinny Mix Concrete

Bituminous Seal Gravel

ETE mileage:

0.0 to 1.488