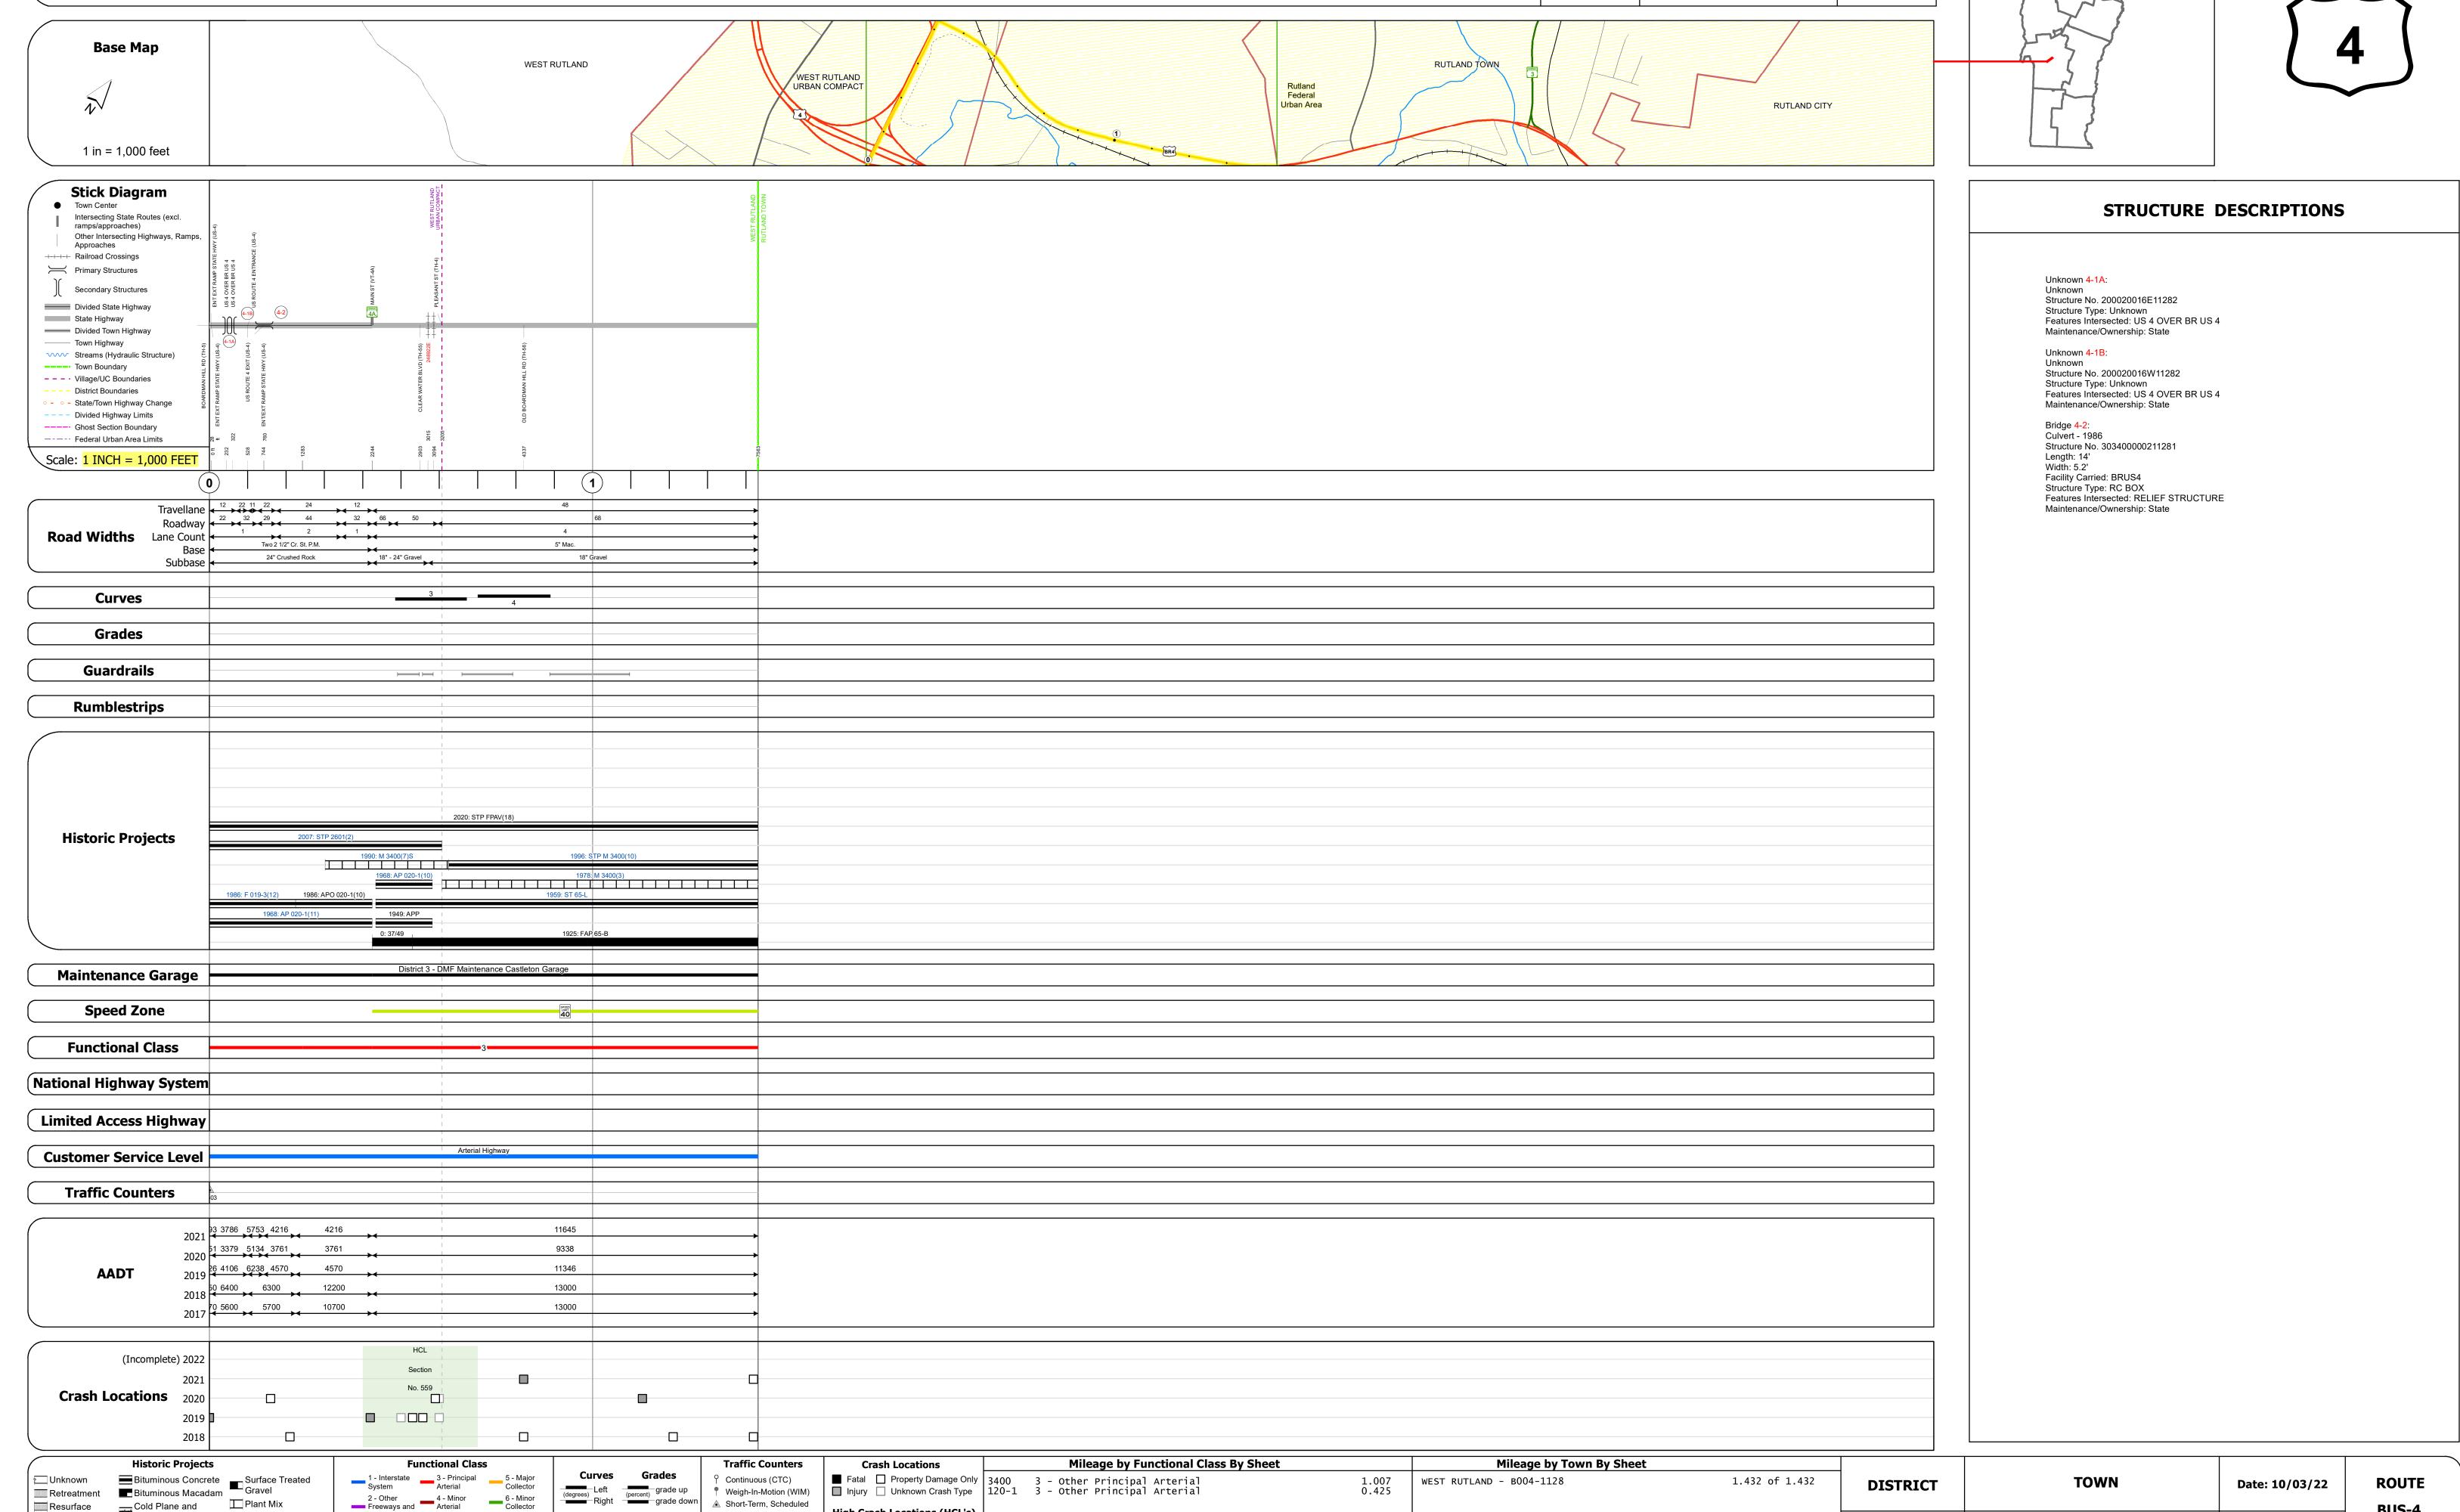

## **Route Log and Progress Chart**

**DRAFT** Please Note: Errors and Omissions May Exist. Contact the VTrans Mapping Section with questions or concerns.

**DISTRICT TOWN ROUTE WEST RUTLAND** BUS-4

Page Total Mileage: 1.432 mi

BUS-4

ETE mileage:

0.0 to 1.432

1 of 1

TWN mileage:

0.0 to 1.432

**WEST RUTLAND** 

Page Total Mileage: 1.432 mi

▲ Short-Term, Scheduled

△ Short-Term, Unscheduled

**High Crash Locations (HCL's)** 

HCL No. 201 - 300 (21 - 30)

1 - 100 (1 - 10) 301 - 400 (31 - 40)

Sections (& Intersections)

Cold Plane and
Bituminous Concrete
Bituminous Concrete
Bituminous Concrete
Bituminous Concrete

■ Bituminous Mix

Skinny Mix Concrete

Bituminous Seal Gravel