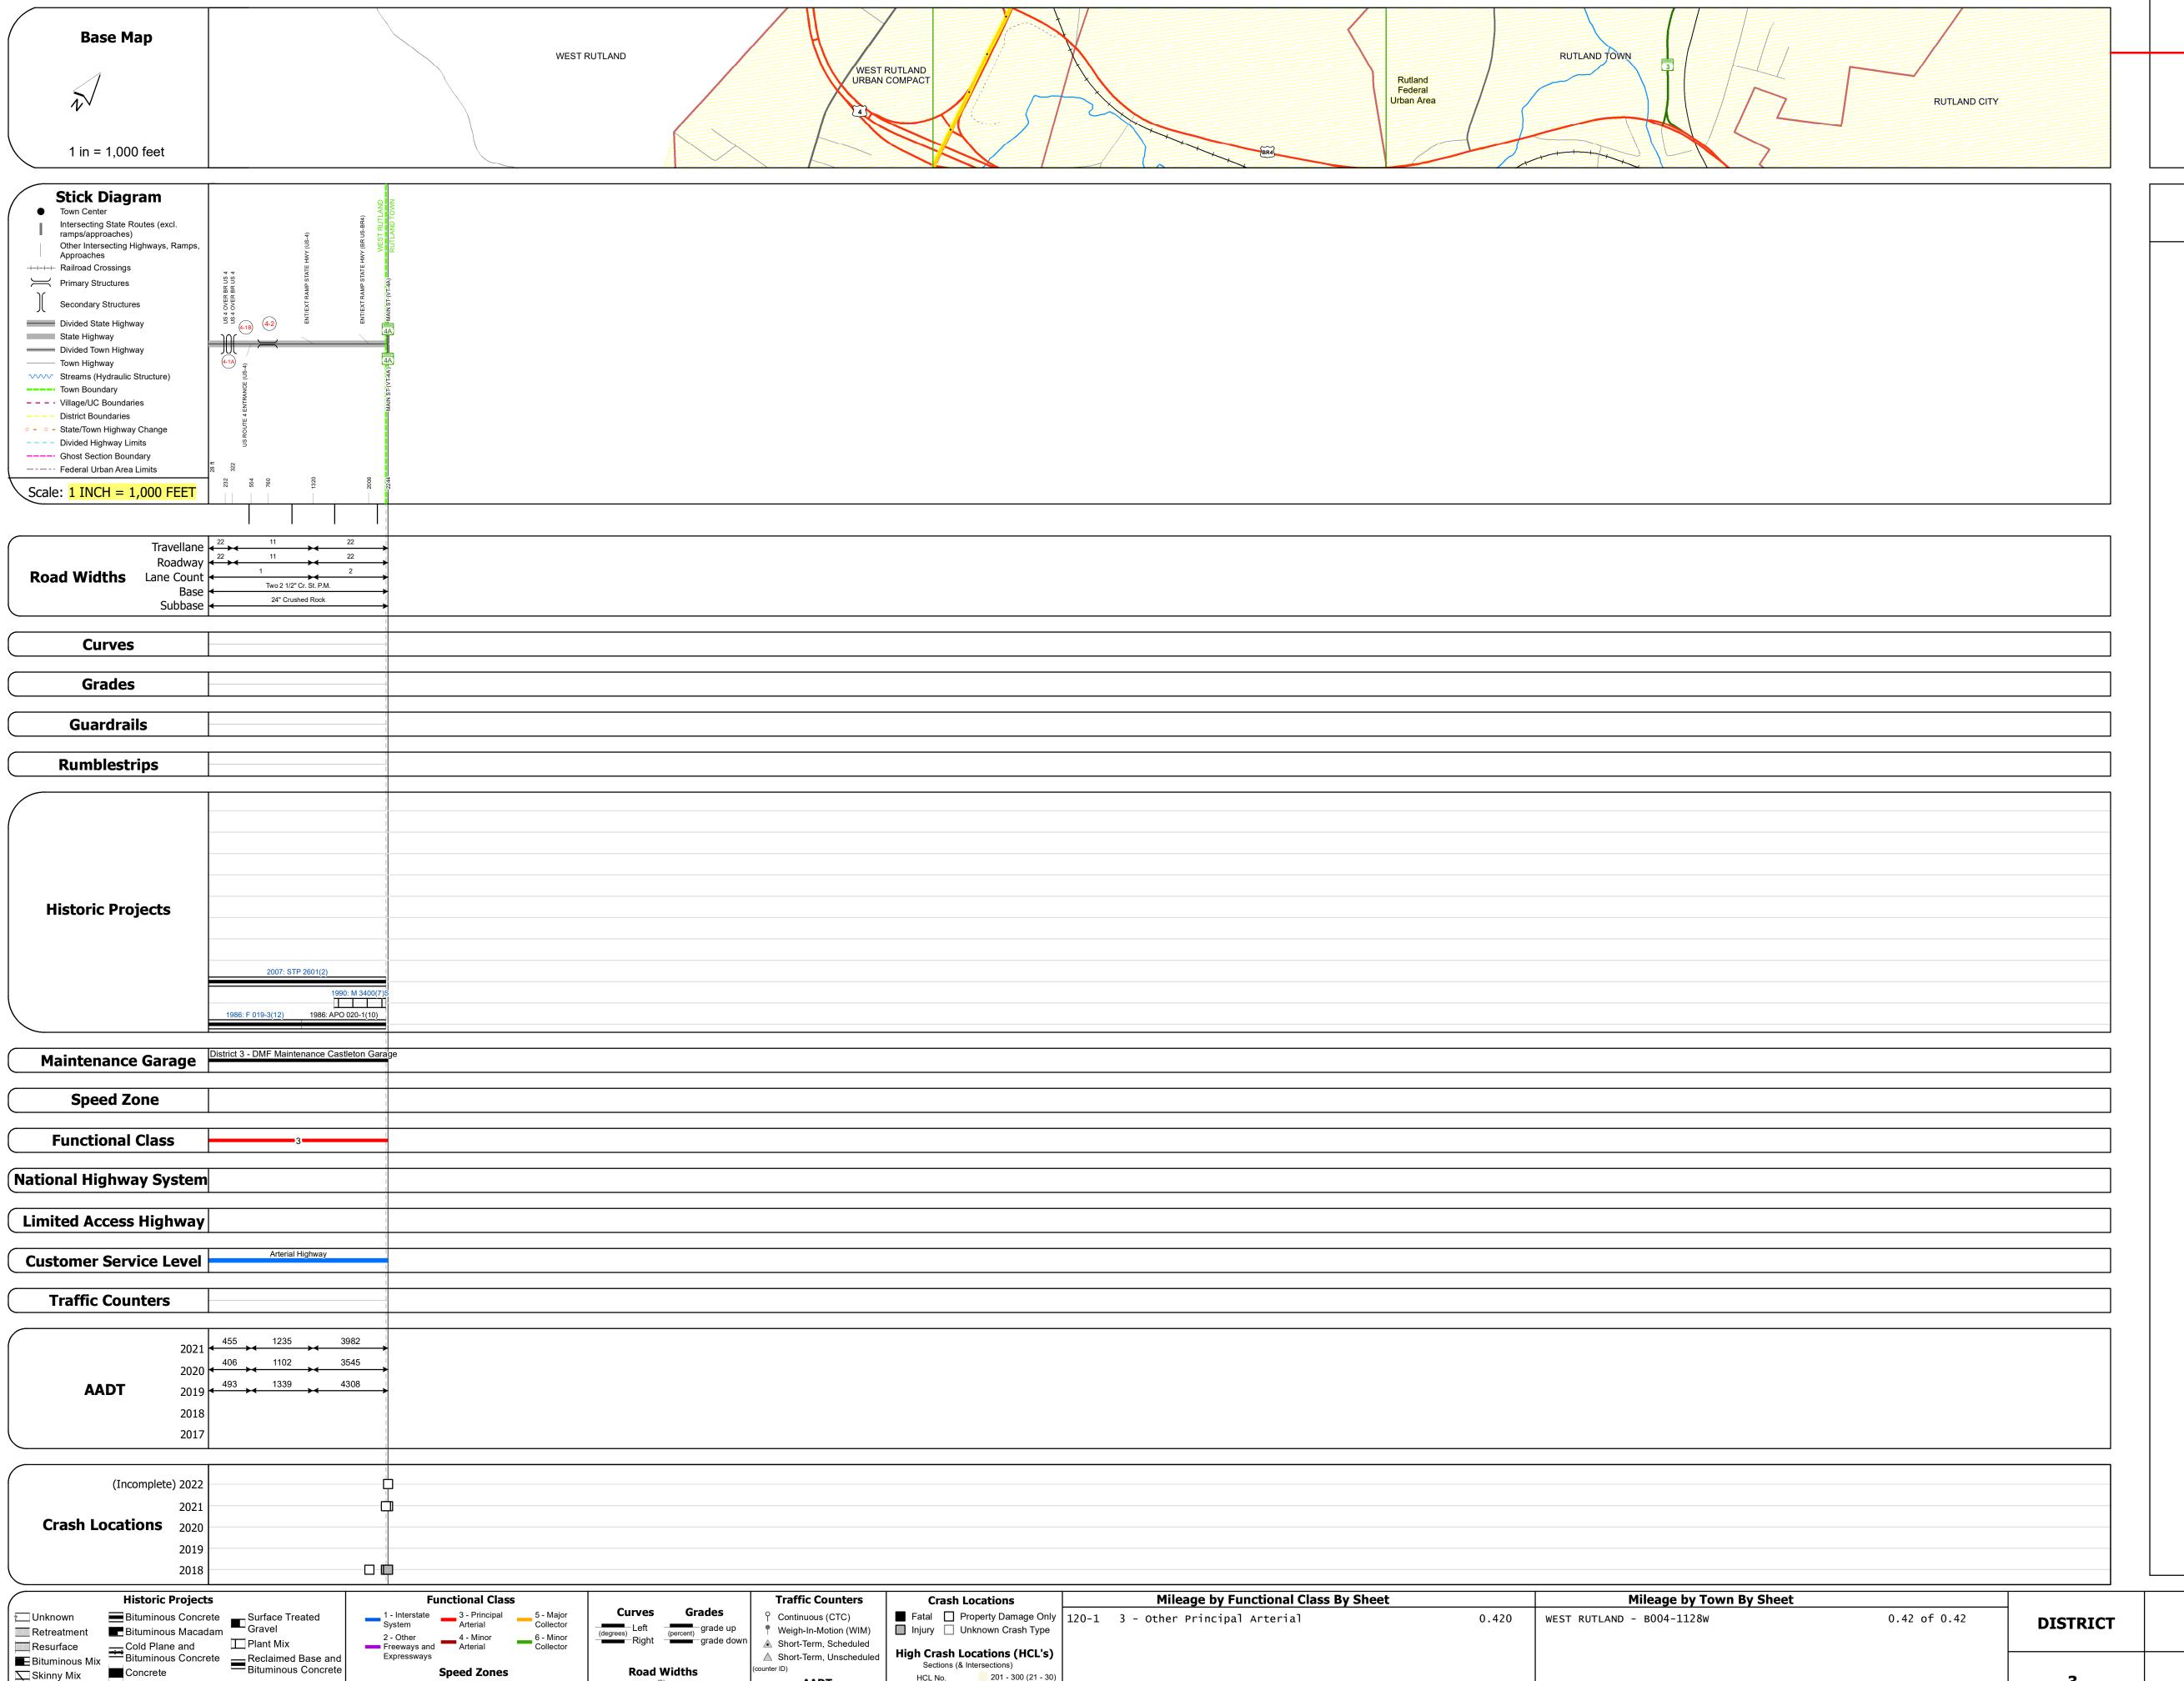

## **Route Log and Progress Chart**

**DRAFT** Please Note: Errors and Omissions May Exist. Contact the VTrans Mapping Section with questions or concerns.

Page Total Mileage: 0.420 mi

**DISTRICT TOWN ROUTE WEST RUTLAND** BUS-4

Page Total Mileage: 0.42 mi

Bridge 4-2: Culvert - 1986

Length: 14' Width: 5.2'

2 - Other 4 - Minor Freeways and Arterial

Skinny Mix Concrete

ःः Bituminous Seal **L** Gravel

Collector

Left (degrees) Right grade up

High Crash Locations (HCL's)

1 - 100 (1 - 10) 301 - 400 (31 - 40)

Sections (& Intersections) HCL No. 201 - 300 (21 - 30)

▲ Short-Term, Scheduled

△ Short-Term, Unscheduled