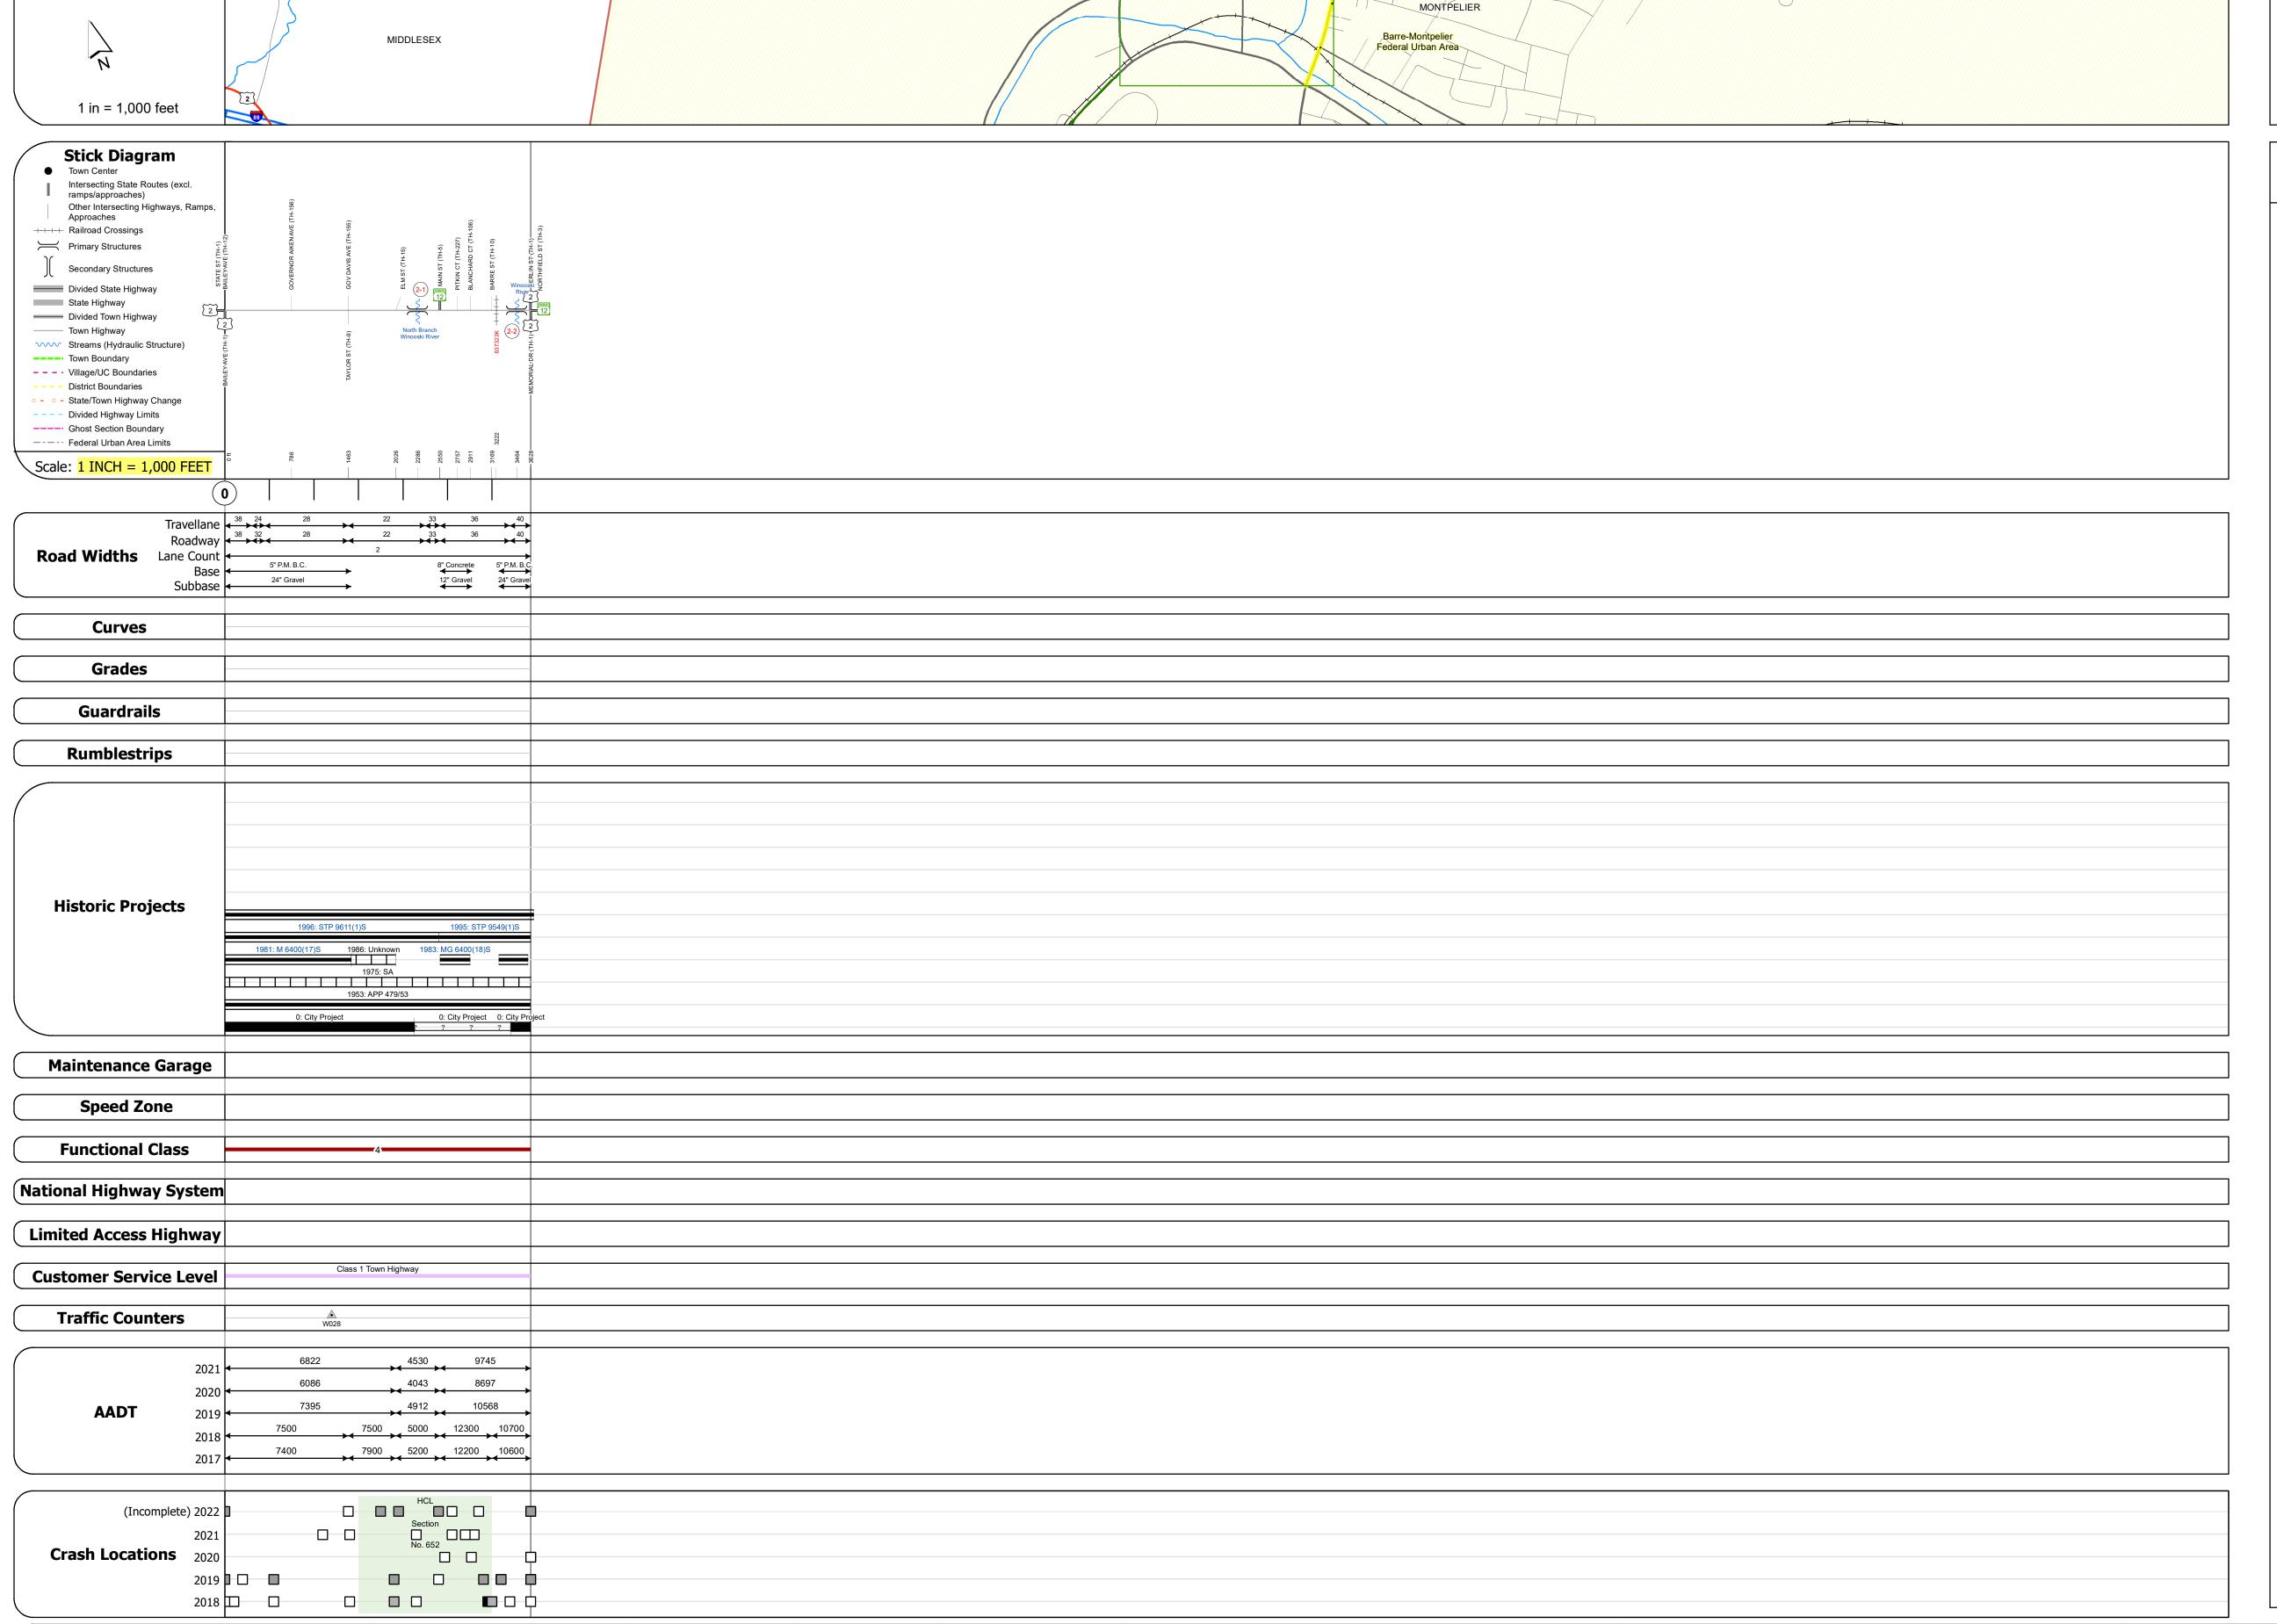

## **Route Log and Progress Chart**

**DRAFT** Please Note: Errors and Omissions May Exist. Contact the VTrans Mapping Section with questions or concerns.

**DISTRICT TOWN ROUTE MONTPELIER** BUS-2

Stringer/multi-beam or girder - 1916 Structure No. 206400B2-112112 Length: 72' Height: 5.33' Width: 3.8' Facility Carried: US 00BR2 BUS. Structure Type: CONC ENCASED RIV GIR Features Intersected: NORTH BRANCH Surface: Bituminous Maintenance/Ownership: City/Municipal

Stringer/multi-beam or girder - 1976 Structure No. 206400B2-212112 Length: 149' Height: 5.33' Facility Carried: US 00BR2 BUS. Structure Type: 2 SP CONT ROLLED BM Features Intersected: WINOOSKI RIVER Surface: Bituminous Maintenance/Ownership: City/Municipal

Collector

**Traffic Counters** 

Continuous (CTC)

▲ Short-Term, Scheduled

△ Short-Term, Unscheduled

Left (percent) grade up

**Crash Locations** 

High Crash Locations (HCL's)

HCL No. 201 - 300 (21 - 30)

1 - 100 (1 - 10) 301 - 400 (31 - 40)

Sections (& Intersections)

■ Fatal □ Property Damage Only 6400 4 - Minor Arterial

Mileage by Functional Class By Sheet

Page Total Mileage: 0.687 mi

Mileage by Town By Sheet

MONTPELIER - B002-1211

0.687 of 0.687

Page Total Mileage: 0.687 mi

**DISTRICT** 

**Functional Class** 

1 - Interstate
System
3 - Principal
Arterial
2 - Other
4 - Minor

2 - Other 4 - Minor Arterial

**Historic Projects** 

Skinny Mix Concrete

ःः Bituminous Seal **L** Gravel

Unknown
Retreatment
Resurface
Bituminous Macadam
Resurface
Bituminous Mix
Skinny Mix

Bituminous Concrete
Bituminous Concrete
Bituminous Concrete
Bituminous Concrete
Bituminous Concrete
Bituminous Concrete