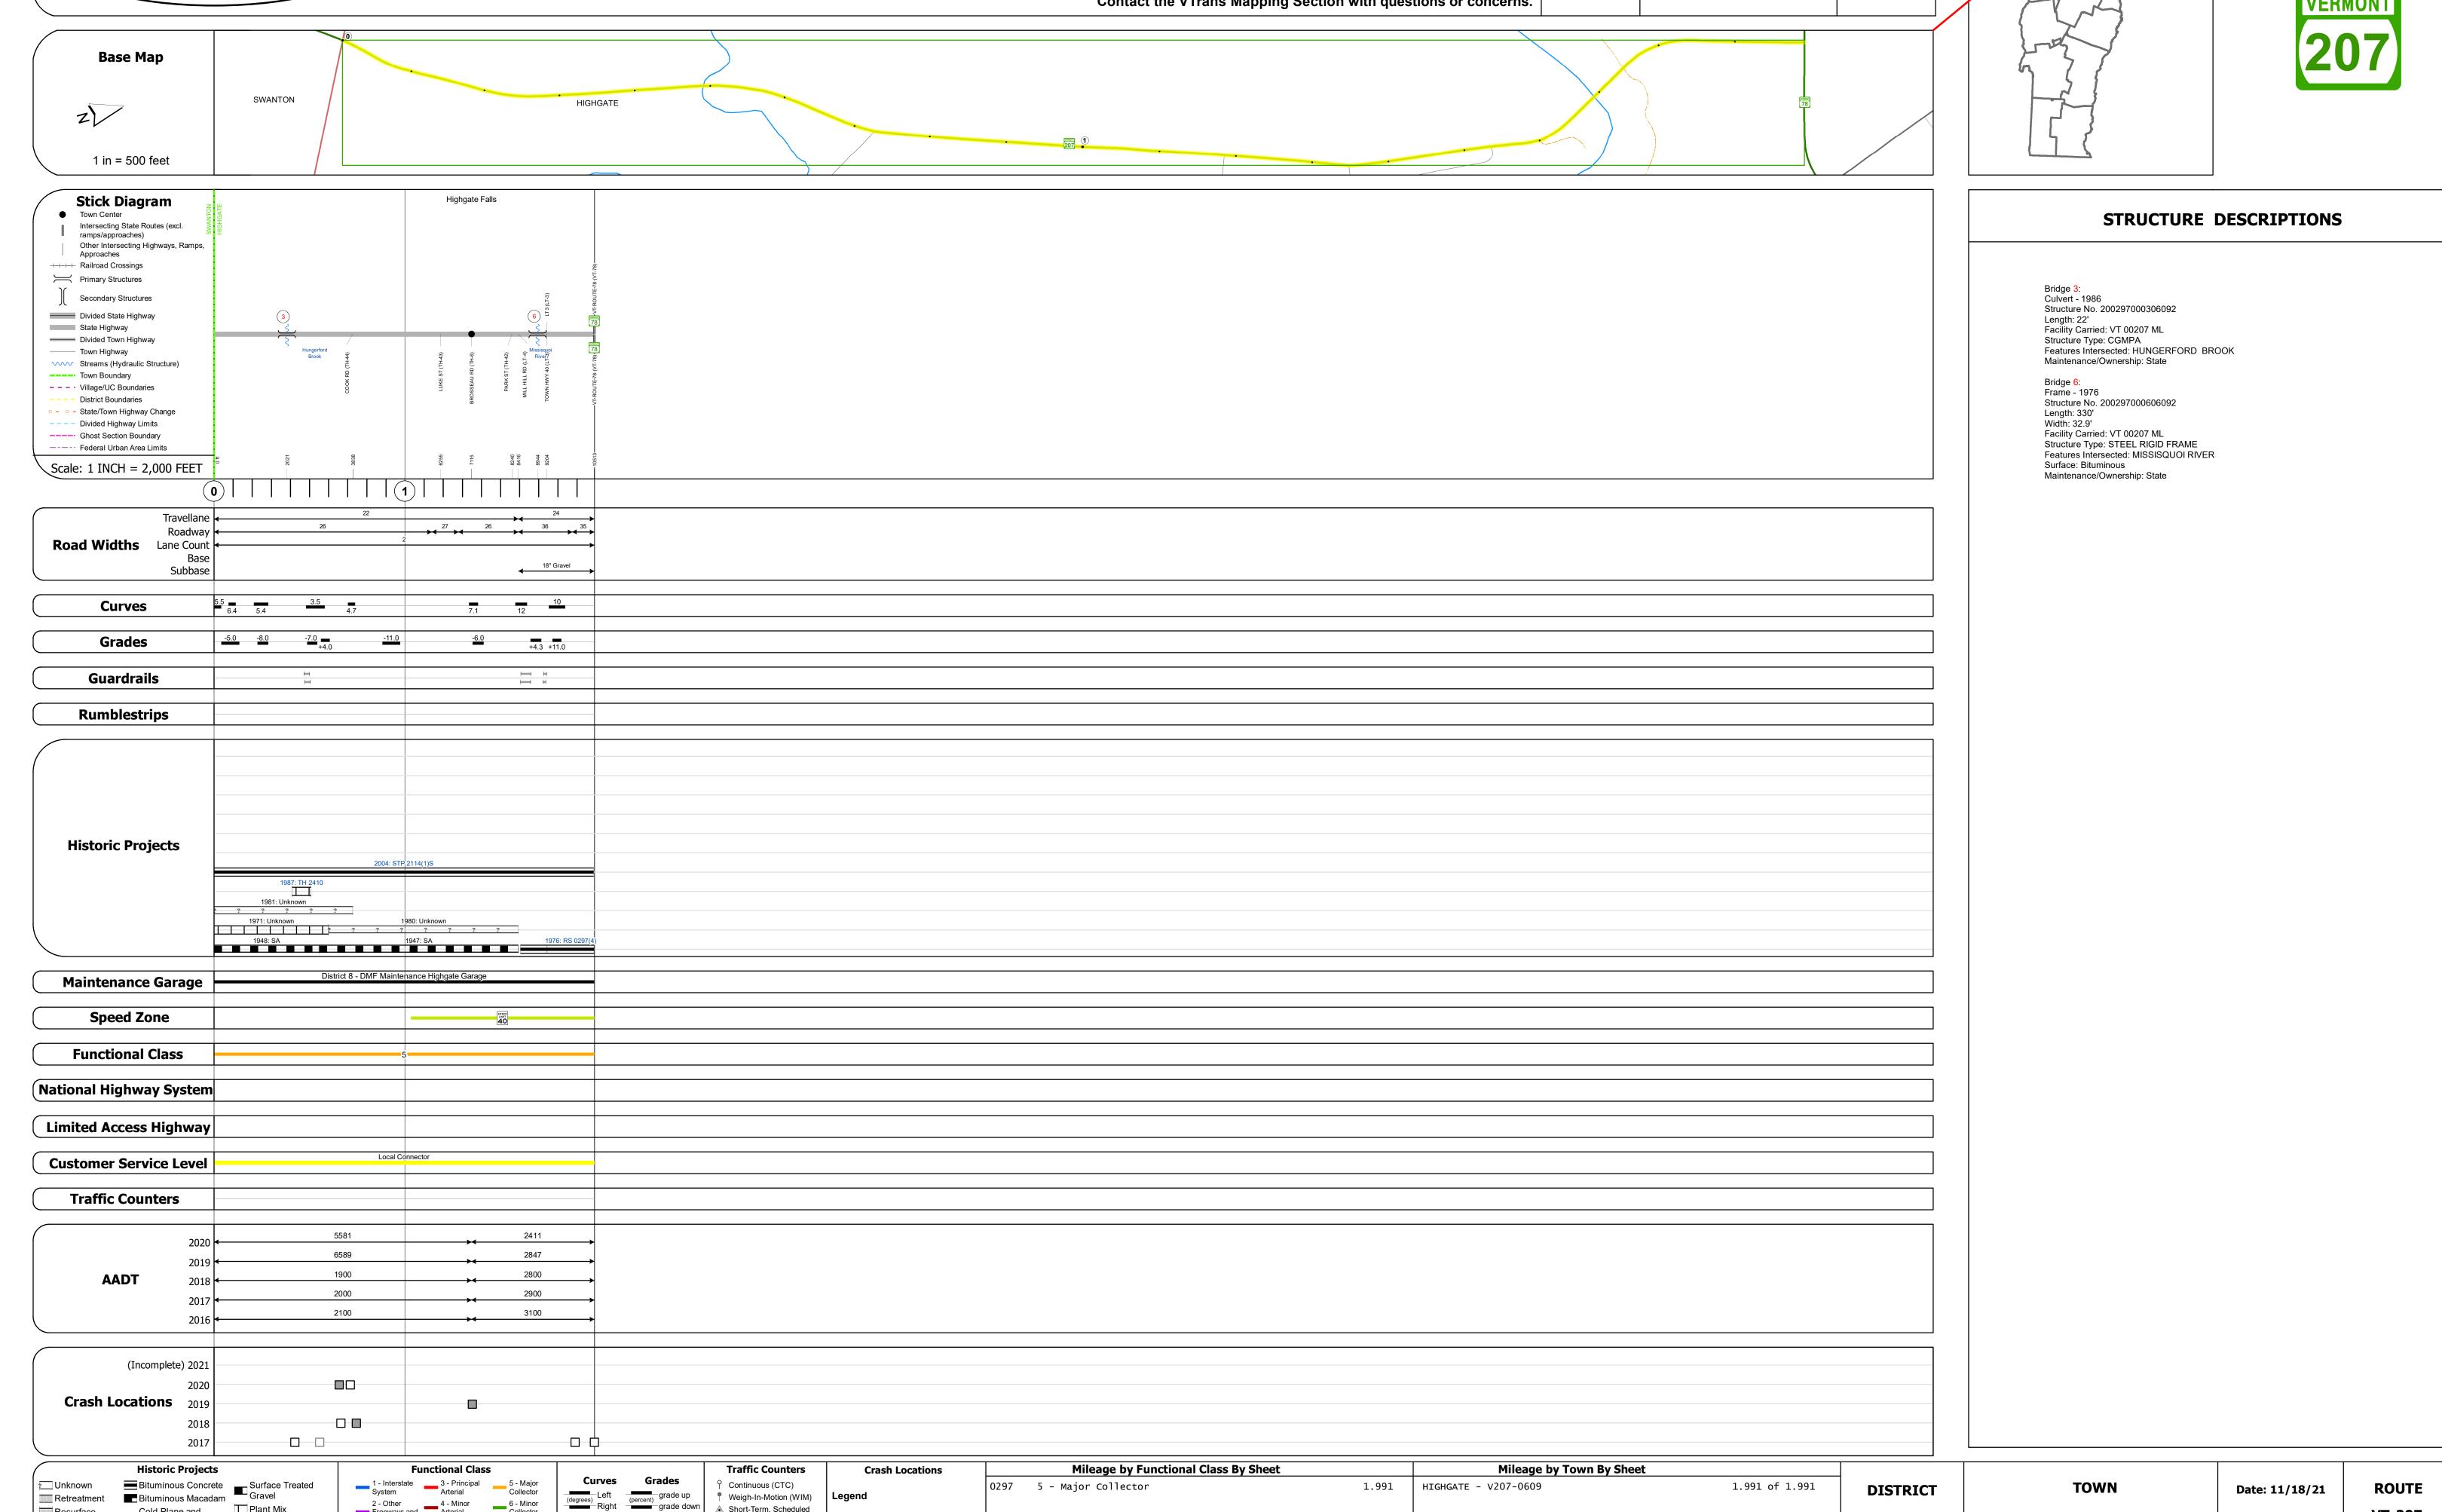

## **Route Log and Progress Chart**

Please Note: Errors and Omissions May Exist. Contact the VTrans Mapping Section with questions or concerns.

**DRAFT** 

**DISTRICT TOWN ROUTE** HIGHGATE VT-207

Page Total Mileage: 1.991 mi

**VT-207** 

ETE mileage:

5.208 to 7.199

1 of 1

TWN mileage:

0.0 to 1.991

HIGHGATE

Page Total Mileage: 1.991 mi

▲ Short-Term, Scheduled

△ Short-Term, Unscheduled

High Crash Locations (HCL's)

1 - 100 (1 - 10) 301 - 400 (31 - 40)

201 - 300 (21 - 30)

Sections (& Intersections)

2 - Other 4 - Minor Freeways and Arterial

Cold Plane and
Bituminous Concrete

Bituminous Concrete

Concrete

Bituminous Concrete

Bituminous Concrete

Skinny Mix Concrete

ःः Bituminous Seal **L** Gravel