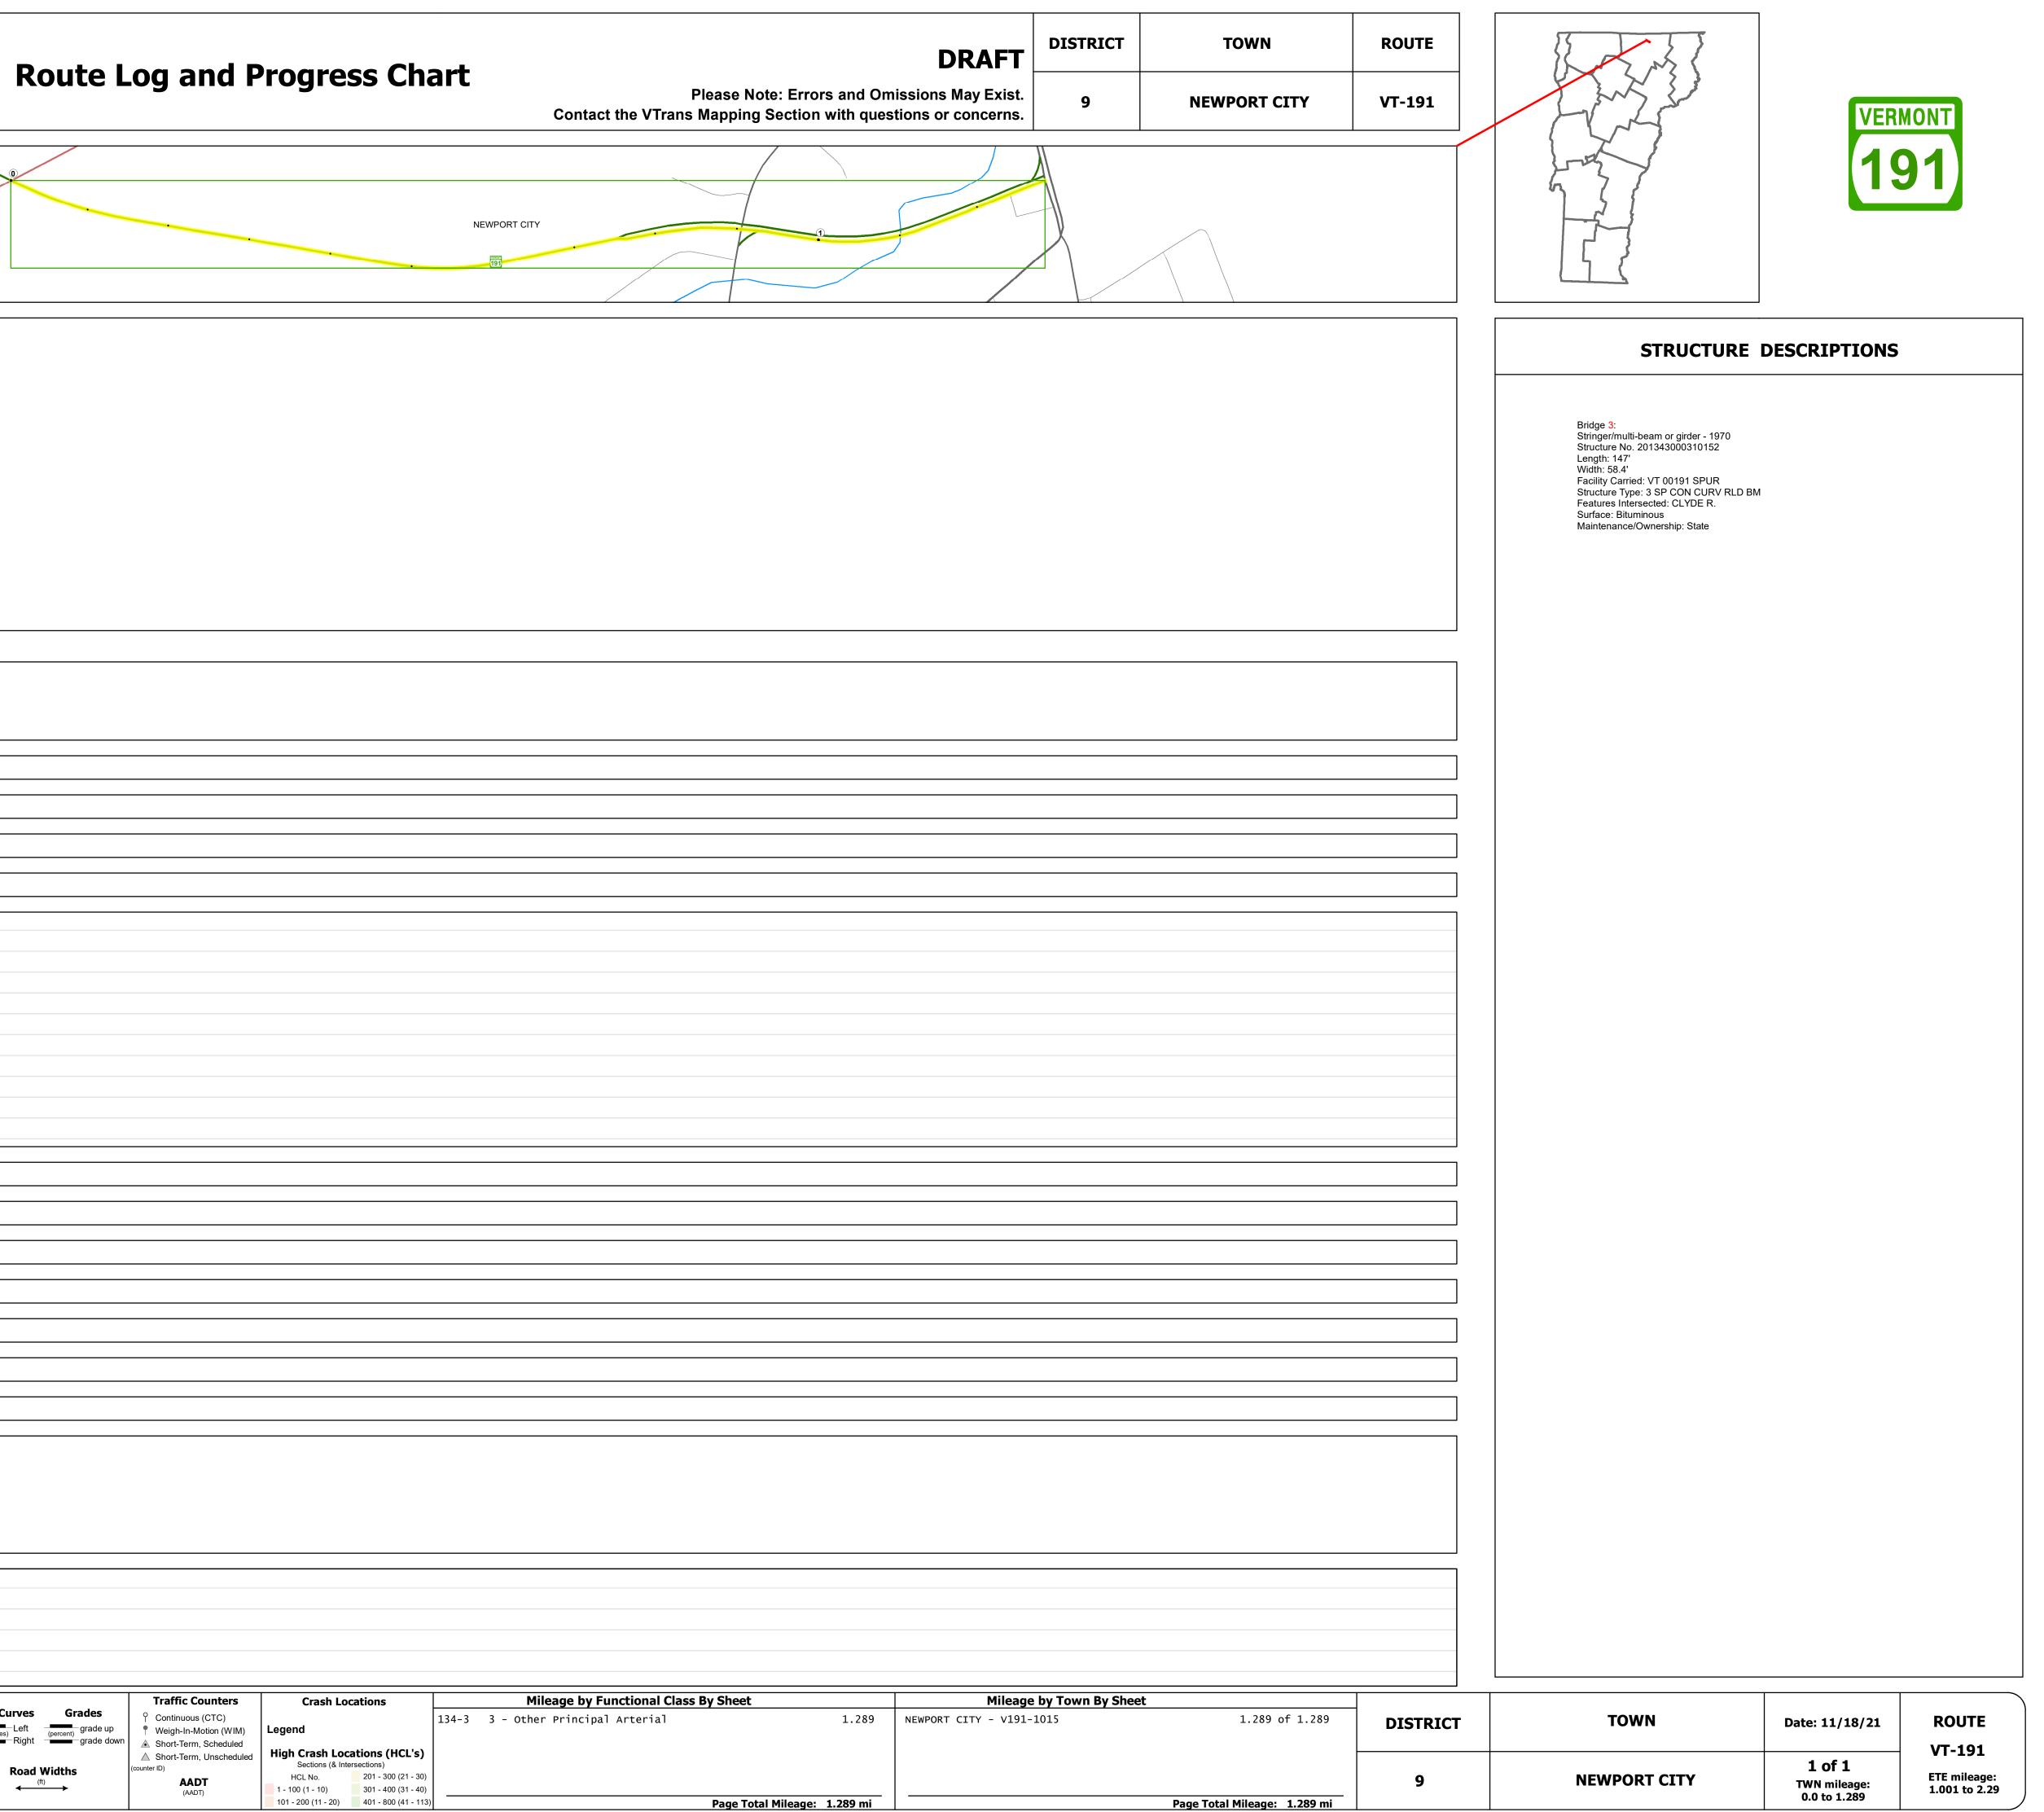

| Base Map                                                                                                       |                                                                                                             |                                                                                    |                                                                                                                         |                          |
|----------------------------------------------------------------------------------------------------------------|-------------------------------------------------------------------------------------------------------------|------------------------------------------------------------------------------------|-------------------------------------------------------------------------------------------------------------------------|--------------------------|
|                                                                                                                | DERBY                                                                                                       |                                                                                    |                                                                                                                         |                          |
|                                                                                                                |                                                                                                             |                                                                                    | NEWPORT CITY                                                                                                            |                          |
| 1 in $= 500$ fact                                                                                              |                                                                                                             |                                                                                    | 191                                                                                                                     |                          |
| 1 in = 500 feet                                                                                                |                                                                                                             |                                                                                    |                                                                                                                         |                          |
| Stick Diagram     Town Center                                                                                  |                                                                                                             |                                                                                    |                                                                                                                         |                          |
| Intersecting State Routes (excl.<br>ramps/approaches)<br>Other Intersecting Highways, Ramps,                   | NEWPOR                                                                                                      |                                                                                    |                                                                                                                         |                          |
| Approaches<br>++++++ Railroad Crossings<br>— Primary Structures                                                | ц<br>(1<br>Ц<br>Ц<br>Ц<br>Ц                                                                                 |                                                                                    |                                                                                                                         |                          |
| ) Secondary Structures                                                                                         | (ESTERN AV                                                                                                  | CAU SEWAY.                                                                         |                                                                                                                         |                          |
| Divided State Highway<br>State Highway<br>Divided Town Highway                                                 |                                                                                                             |                                                                                    |                                                                                                                         |                          |
| Town Highway     Streams (Hydraulic Structure)                                                                 | 유대H-88<br>(27-1991)<br>(1)                                                                                  |                                                                                    |                                                                                                                         |                          |
| <ul> <li>Town Boundary</li> <li> Village/UC Boundaries</li> <li> District Boundaries</li> </ul>                | ACCESS RD                                                                                                   |                                                                                    |                                                                                                                         |                          |
| <ul> <li>- ○ - State/Town Highway Change</li> <li> Divided Highway Limits</li> </ul>                           | <u></u>                                                                                                     |                                                                                    |                                                                                                                         |                          |
| Ghost Section Boundary     Federal Urban Area Limits                                                           | 0 ft<br>1777 4895<br>5803                                                                                   | 0 00 00 00 00 00 00 00 00 00 00 00 00 0                                            |                                                                                                                         |                          |
| Scale: 1 INCH = 2,000 FEET                                                                                     |                                                                                                             |                                                                                    |                                                                                                                         |                          |
| Travellane                                                                                                     | $36 \qquad 12  24 \qquad 12 \qquad 36 \qquad 3$ | •                                                                                  |                                                                                                                         |                          |
| Roadway<br>Road Widths Lane Count                                                                              | 48 49 50 49 23734 37 21 32 21<br>3 1<br>3"Cr. St. P.M. 2" - 2 1/2" CR. ST. P.M.                             |                                                                                    |                                                                                                                         |                          |
| Base<br>Subbase                                                                                                | 24" Gravel                                                                                                  |                                                                                    |                                                                                                                         |                          |
| Curves                                                                                                         | 2 3 4                                                                                                       |                                                                                    |                                                                                                                         |                          |
| Grades                                                                                                         | -5.8                                                                                                        | -                                                                                  |                                                                                                                         |                          |
| Guardrails                                                                                                     |                                                                                                             | -                                                                                  |                                                                                                                         |                          |
| Rumblestrips                                                                                                   |                                                                                                             |                                                                                    |                                                                                                                         |                          |
|                                                                                                                |                                                                                                             |                                                                                    |                                                                                                                         |                          |
| (                                                                                                              |                                                                                                             |                                                                                    |                                                                                                                         |                          |
|                                                                                                                |                                                                                                             |                                                                                    |                                                                                                                         |                          |
| Historic Projects                                                                                              | 1996: District 2000: BHE 134-3(21)S                                                                         |                                                                                    |                                                                                                                         |                          |
|                                                                                                                | 1996: District 2000: BHF 134-3(21)S                                                                         |                                                                                    |                                                                                                                         |                          |
|                                                                                                                | 1991: STP F 134-3(17) C/1<br>1971: F 341-5(4)                                                               | -                                                                                  |                                                                                                                         |                          |
|                                                                                                                | 1970: F 341-5(6)<br>1964: F 341-5(3)                                                                        |                                                                                    |                                                                                                                         |                          |
|                                                                                                                |                                                                                                             |                                                                                    |                                                                                                                         |                          |
| Maintenance Garage                                                                                             | District 9 - DMF Maintenance Derby Garage                                                                   |                                                                                    |                                                                                                                         |                          |
| Speed Zone                                                                                                     | SPECO<br>Liker<br>40<br>35                                                                                  |                                                                                    |                                                                                                                         |                          |
| Functional Class                                                                                               |                                                                                                             |                                                                                    |                                                                                                                         |                          |
| National Highway System                                                                                        |                                                                                                             |                                                                                    |                                                                                                                         |                          |
| Limited Access Highway                                                                                         | Partial                                                                                                     |                                                                                    |                                                                                                                         |                          |
| Customer Service Level                                                                                         | Arterial Highway                                                                                            |                                                                                    |                                                                                                                         |                          |
| Traffic Counters                                                                                               | P214                                                                                                        | _                                                                                  |                                                                                                                         |                          |
|                                                                                                                | 2724 1749                                                                                                   |                                                                                    |                                                                                                                         |                          |
| 2020<br>2019                                                                                                   | 4408 2064                                                                                                   |                                                                                    |                                                                                                                         |                          |
| <b>AADT</b> 2018<br>2017                                                                                       | 4400 4800<br>4300 5000                                                                                      |                                                                                    |                                                                                                                         |                          |
| 2017 2016                                                                                                      | 4200 5300                                                                                                   |                                                                                    |                                                                                                                         |                          |
| (Incomplete) 2021                                                                                              |                                                                                                             |                                                                                    |                                                                                                                         |                          |
| 2020                                                                                                           |                                                                                                             |                                                                                    |                                                                                                                         |                          |
| Crash Locations 2019<br>2018                                                                                   |                                                                                                             | <u> </u>                                                                           |                                                                                                                         |                          |
| 2017                                                                                                           |                                                                                                             |                                                                                    |                                                                                                                         |                          |
| Historic Projects                                                                                              | ete Surface Treated 1 - Interstate 3 - Pri                                                                  | rincipal 5 - Major <b>Curves Grades</b> <sup>(</sup> Continuous (CTC)              | Crash LocationsMileage by Functional Class By Sheet134-33 - Other Principal Arterial1.289NEWPORT (                      | Mileage by Town By Sheet |
| Retreatment E Bituminous Macada                                                                                | am Gravel 2 - Other 4 - Mi<br>Plant Mix Freeways and Arteria                                                |                                                                                    | Legend<br>High Crash Locations (HCL's)                                                                                  |                          |
| Bituminous Mix       Bituminous Concret         Skinny Mix       Concrete         Bituminous Seal       Gravel | Bituminous Concrete Speed 2                                                                                 | Zones Road Widths (counter ID)                                                     | Sections (& Intersections)         HCL No.       201 - 300 (21 - 30)         1 - 100 (1 - 10)       301 - 400 (31 - 40) |                          |
| Indicated plans available - http://vtransmap01.ad                                                              |                                                                                                             | Development Division - Mapping Section, 1 National Life Drive, Montpelier, VT 0563 | 101 - 200 (11 - 20) 401 - 800 (41 - 113) Page Total Mileage: 1.289 mi                                                   | Page                     |