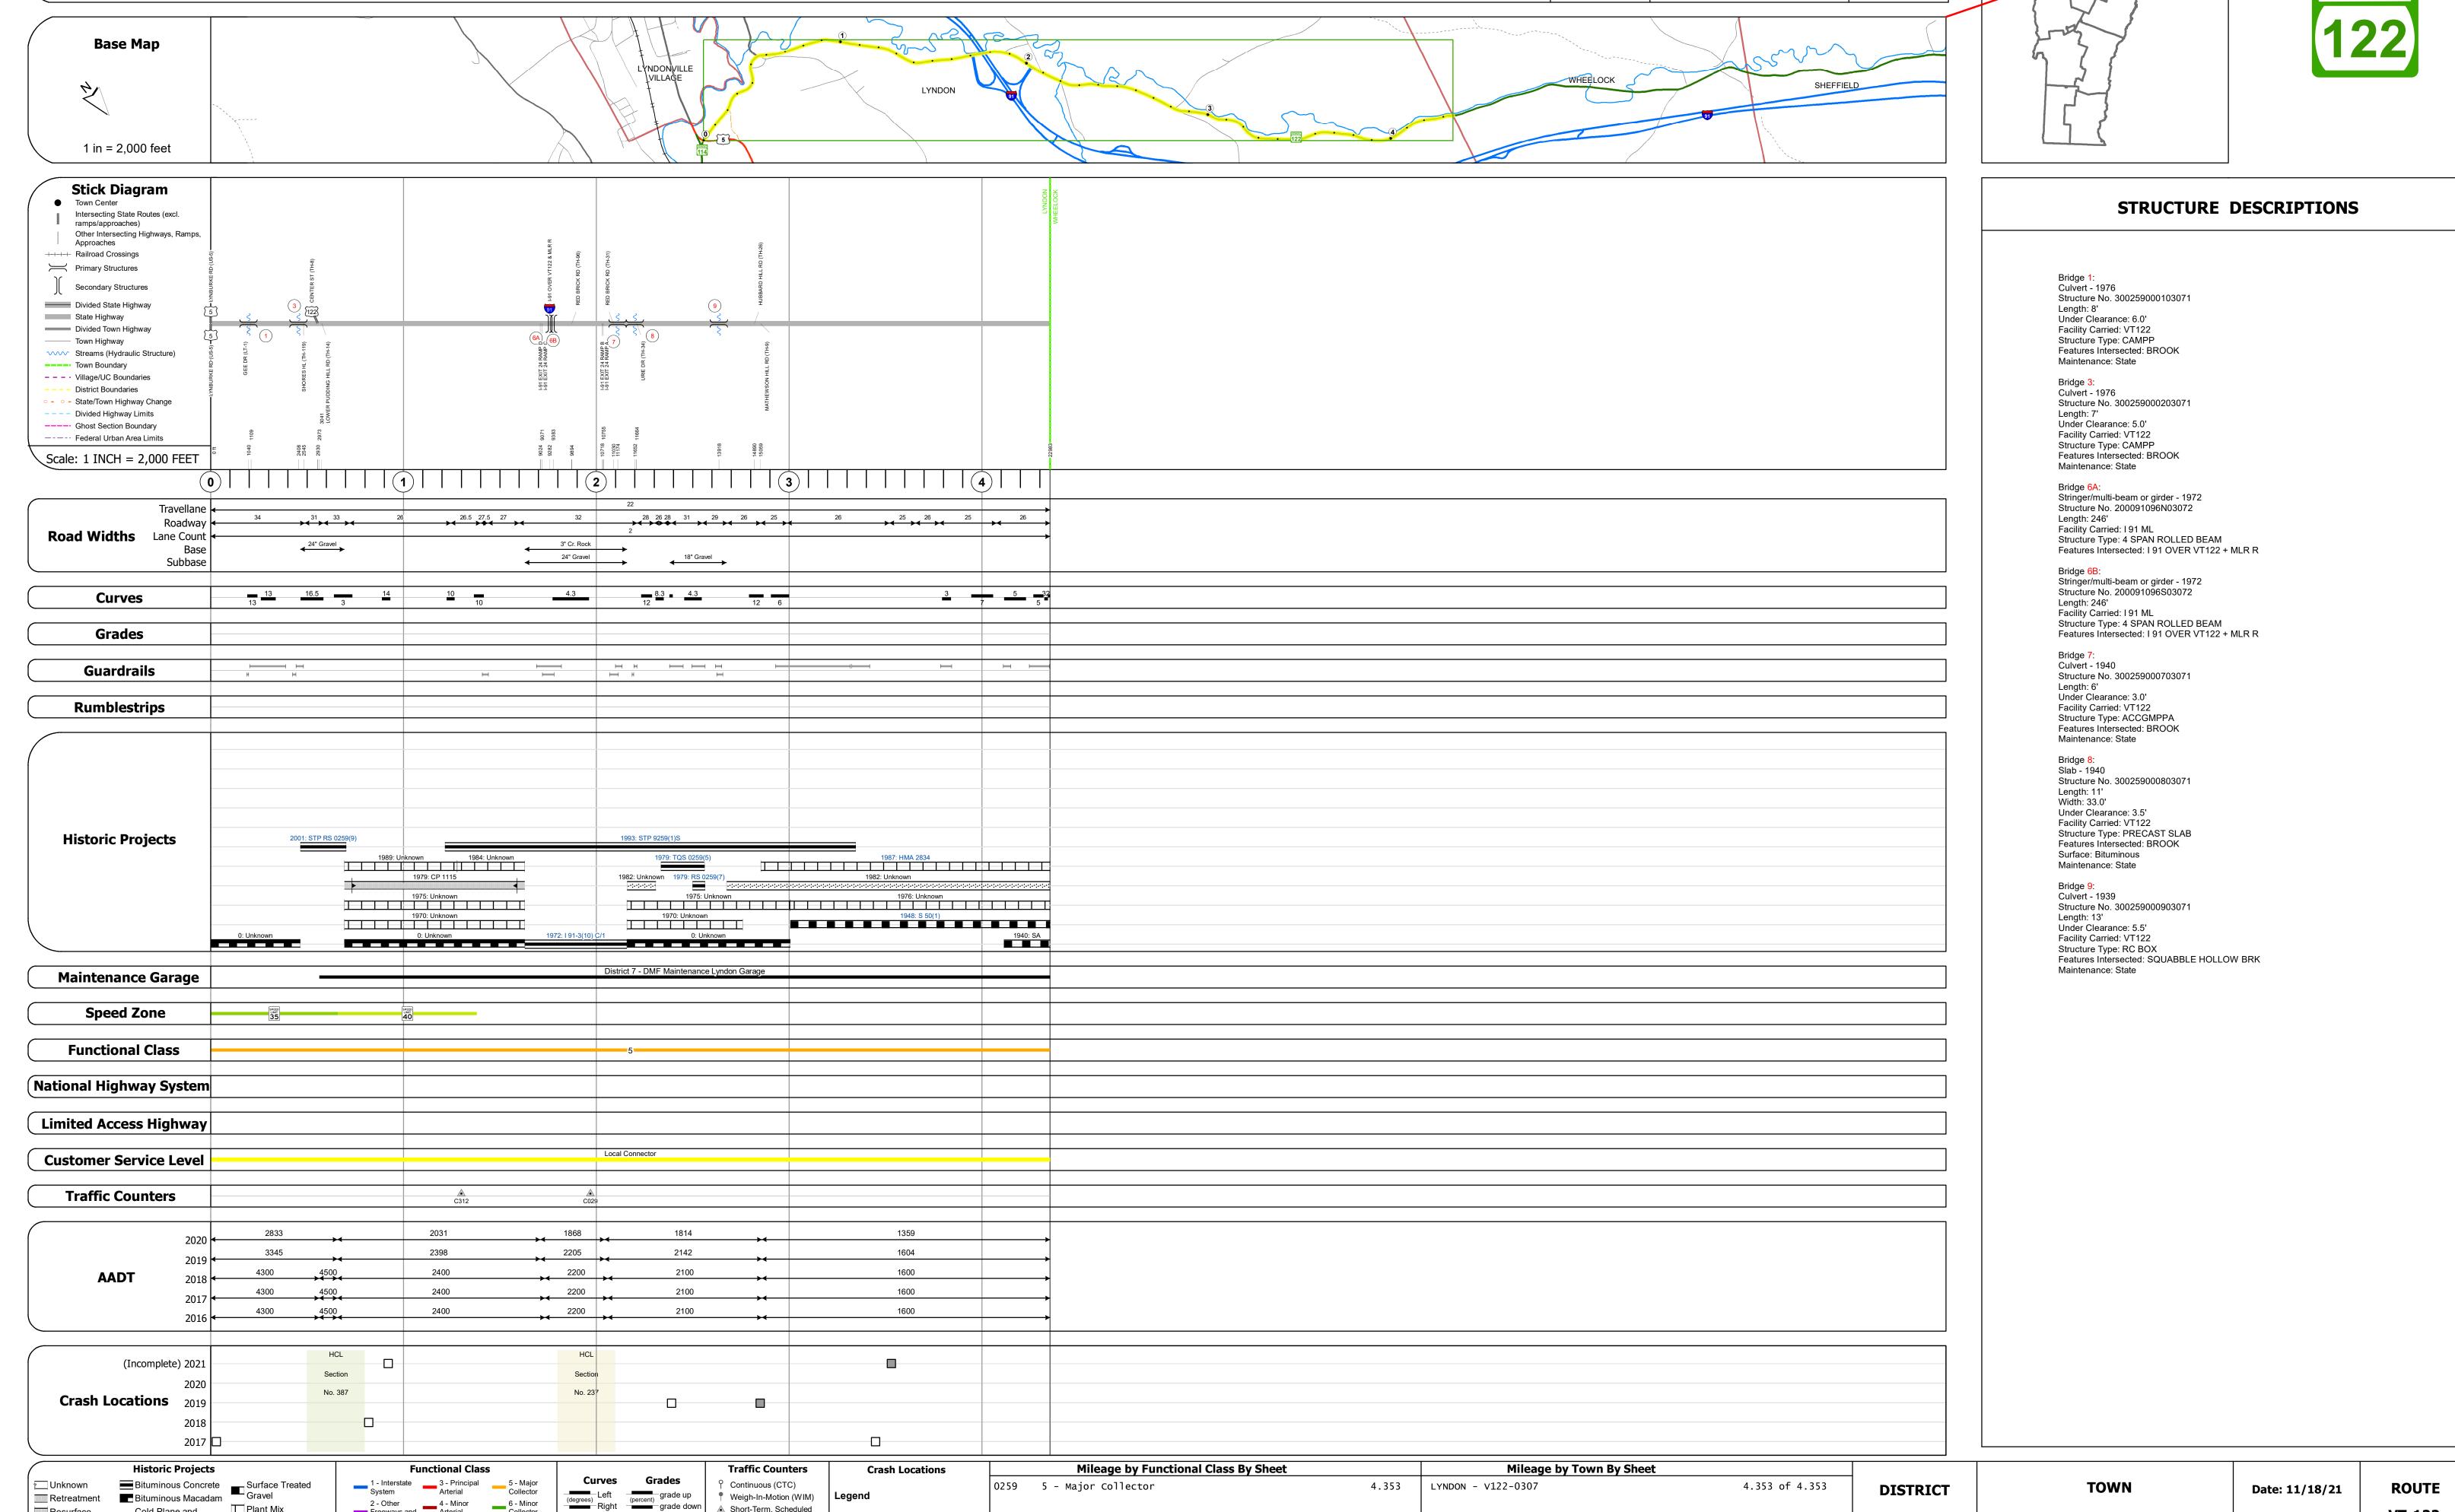

## **Route Log and Progress Chart**

Please Note: Errors and Omissions May Exist. Contact the VTrans Mapping Section with questions or concerns.

**DRAFT** 

**DISTRICT TOWN ROUTE** LYNDON VT-122

Page Total Mileage: 4.353 mi

VT-122

ETE mileage:

0.0 to 4.353

1 of 1

TWN mileage:

0.0 to 4.353

LYNDON

Page Total Mileage: 4.353 mi

▲ Short-Term, Scheduled

△ Short-Term, Unscheduled

High Crash Locations (HCL's)

1 - 100 (1 - 10) 301 - 400 (31 - 40)

201 - 300 (21 - 30)

Sections (& Intersections)

2 - Other 4 - Minor Freeways and Arterial

Retreatment Bituminous Macadam

Bituminous Mix

Skinny Mix Concrete

Cold Plane and
Bituminous Concrete

Concrete

Plant Mix
Reclaimed Base and
Bituminous Concrete