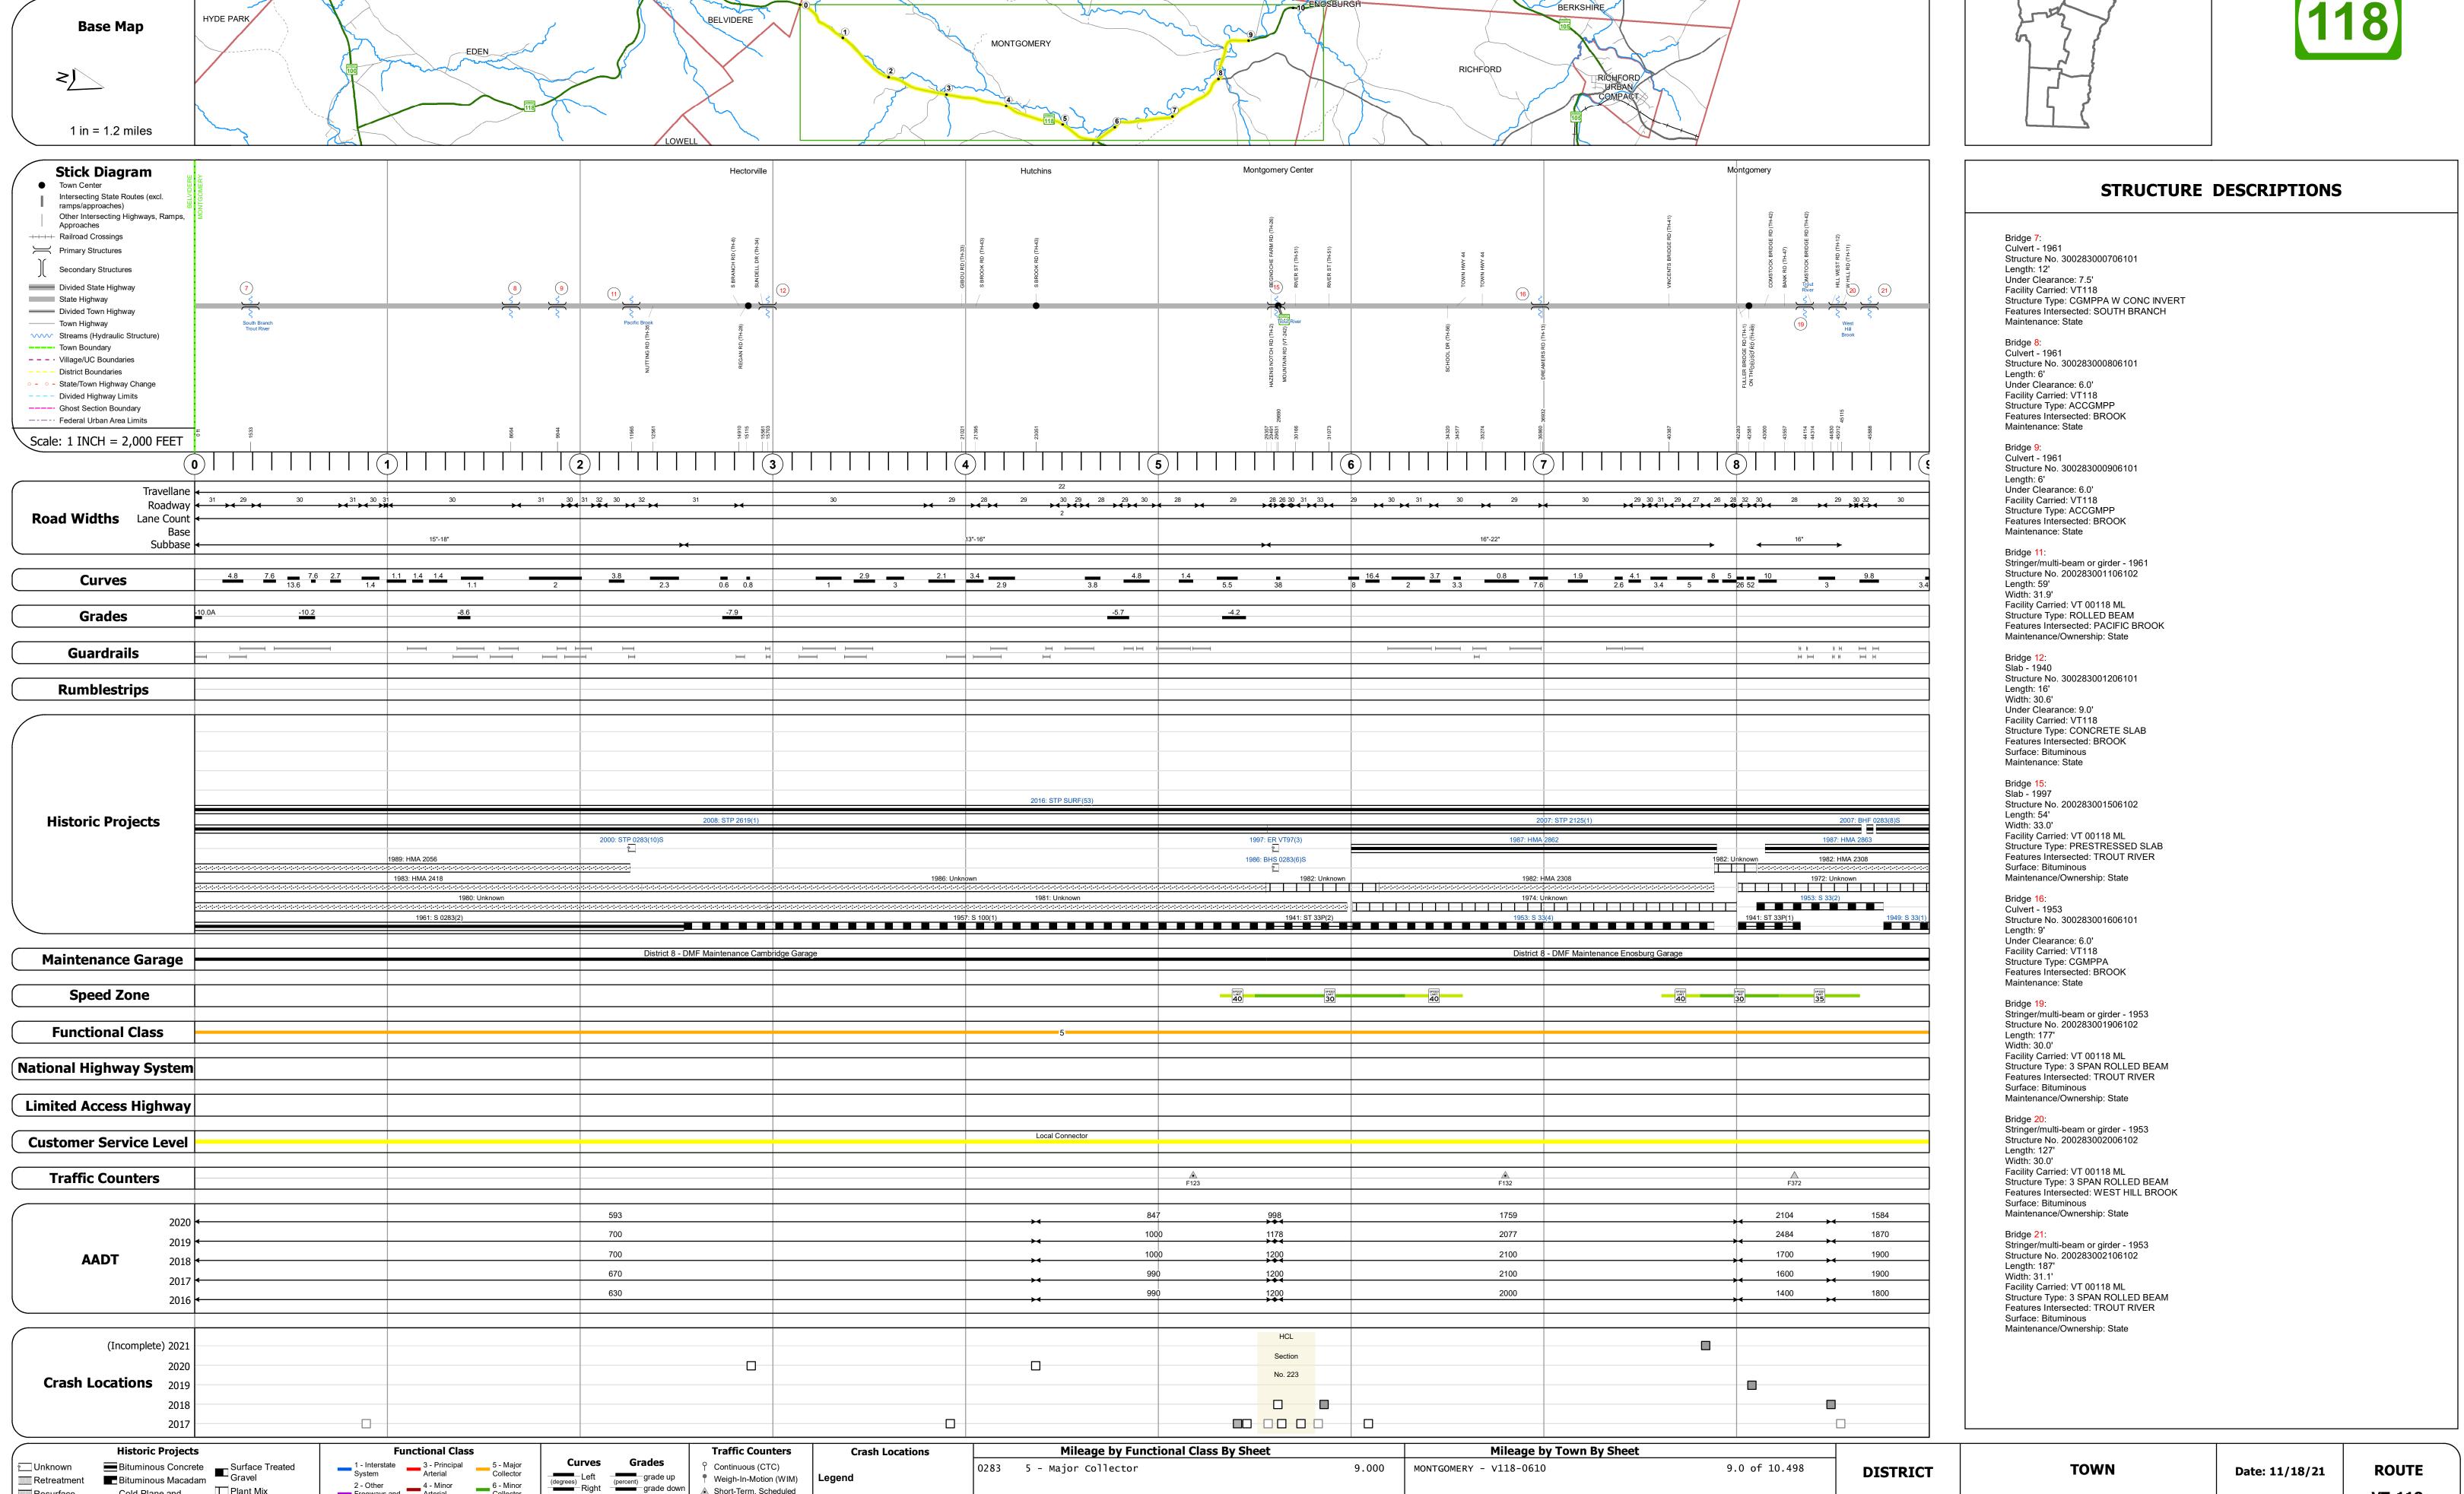

## **Route Log and Progress Chart**

Please Note: Errors and Omissions May Exist. Contact the VTrans Mapping Section with questions or concerns.

**DRAFT** 

**DISTRICT ROUTE TOWN VT-118 MONTGOMERY** 

Page Total Mileage: 9.0 mi

**VT-118** 

ETE mileage:

8.986 to 17.986

1 of 2

TWN mileage:

0.0 to 9.0

**MONTGOMERY** 

Page Total Mileage: 9.000 mi

Road Widths

2 - Other 4 - Minor Arterial

Weigh-In-Motion (WIM)

**High Crash Locations (HCL's)** 

HCL No. 201 - 300 (21 - 30)

1 - 100 (1 - 10) 301 - 400 (31 - 40)

Sections (& Intersections)

▲ Short-Term, Scheduled

△ Short-Term, Unscheduled

Retreatment Bituminous Macadam

Resurface

Bituminous Mix

Skinny Mix Concrete

Bituminous Seal Gravel

Cold Plane and
Bituminous Concrete
Concrete
Concrete
Bituminous Concrete
Bituminous Concrete