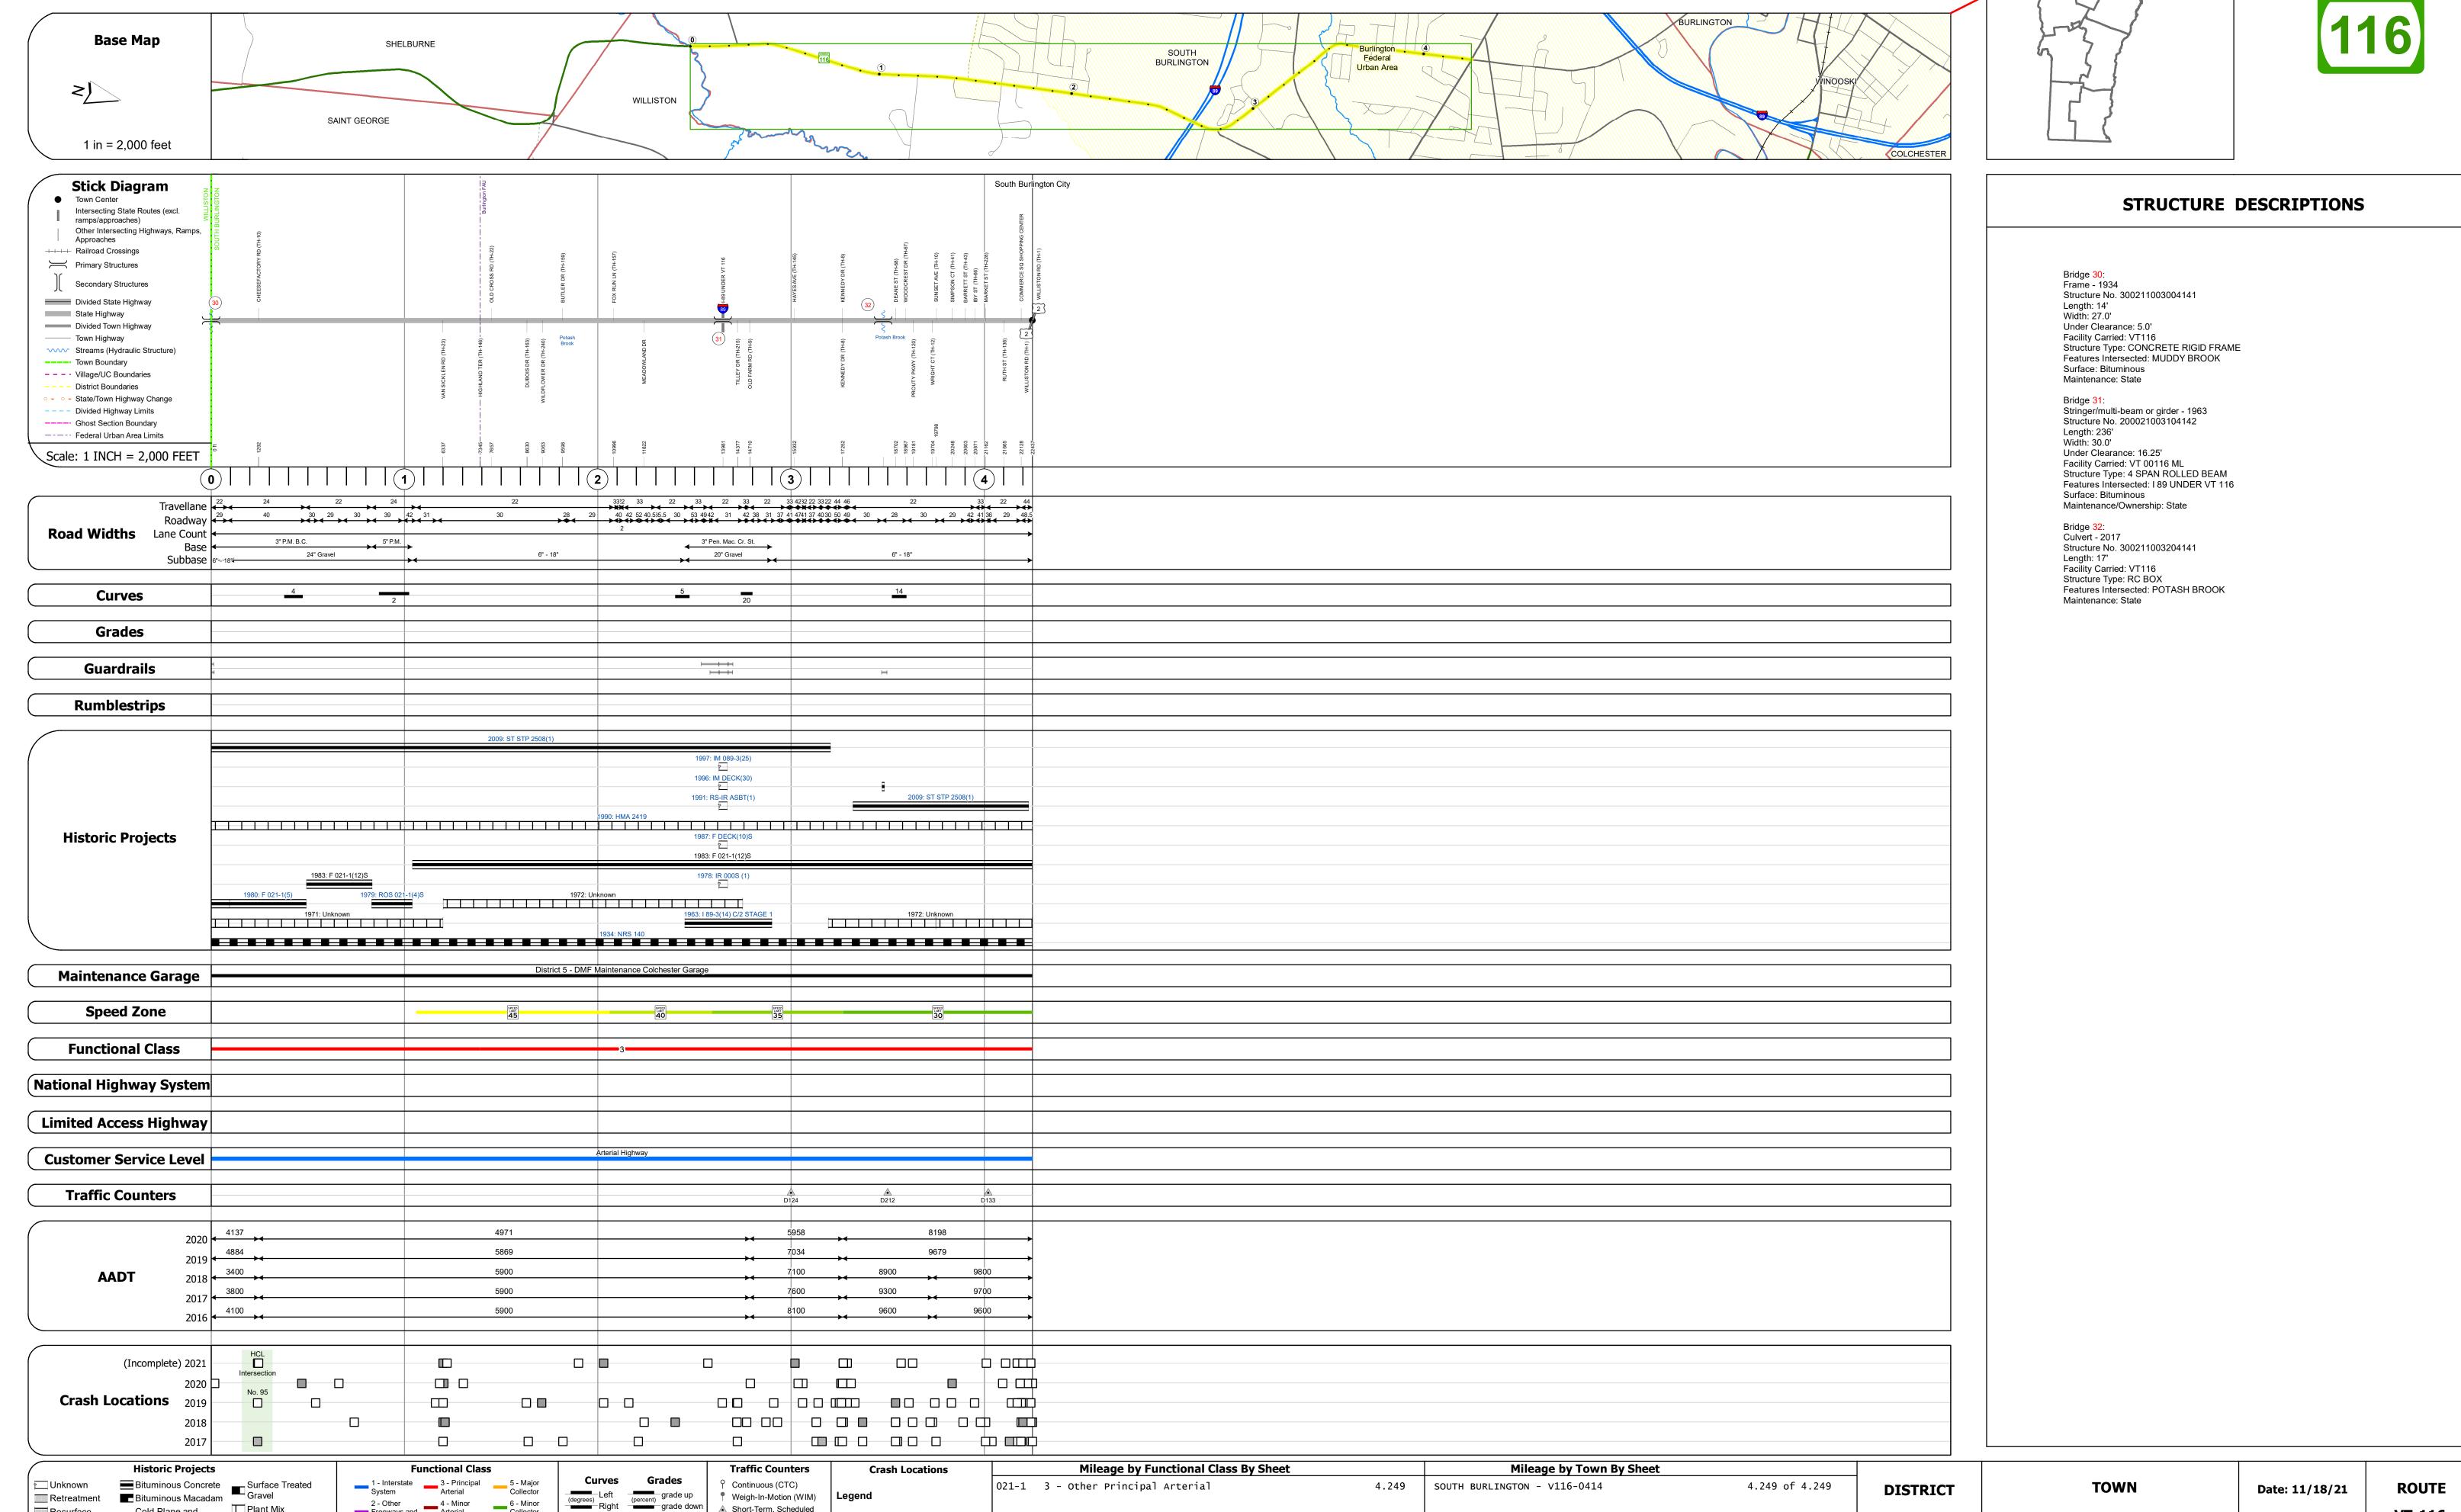

## **Route Log and Progress Chart**

Please Note: Errors and Omissions May Exist. Contact the VTrans Mapping Section with questions or concerns.

**DRAFT** 

**DISTRICT TOWN ROUTE** VT-116 **SOUTH BURLINGTON** 

Page Total Mileage: 4.249 mi

**VT-116** 

ETE mileage:

36.493 to 40.742

1 of 1

TWN mileage:

0.0 to 4.249

**SOUTH BURLINGTON** 

Page Total Mileage: 4.249 mi

4 - Minor Arterial

Retreatment Bituminous Macadam

Skinny Mix Concrete

Cold Plane and

Bituminous Concrete

Concrete

Concrete

Concrete

Concrete

Weigh-In-Motion (WIM)

△ Short-Term, Unscheduled

**High Crash Locations (HCL's)** 

1 - 100 (1 - 10) 301 - 400 (31 - 40)

201 - 300 (21 - 30

Sections (& Intersections)

▲ Short-Term, Scheduled