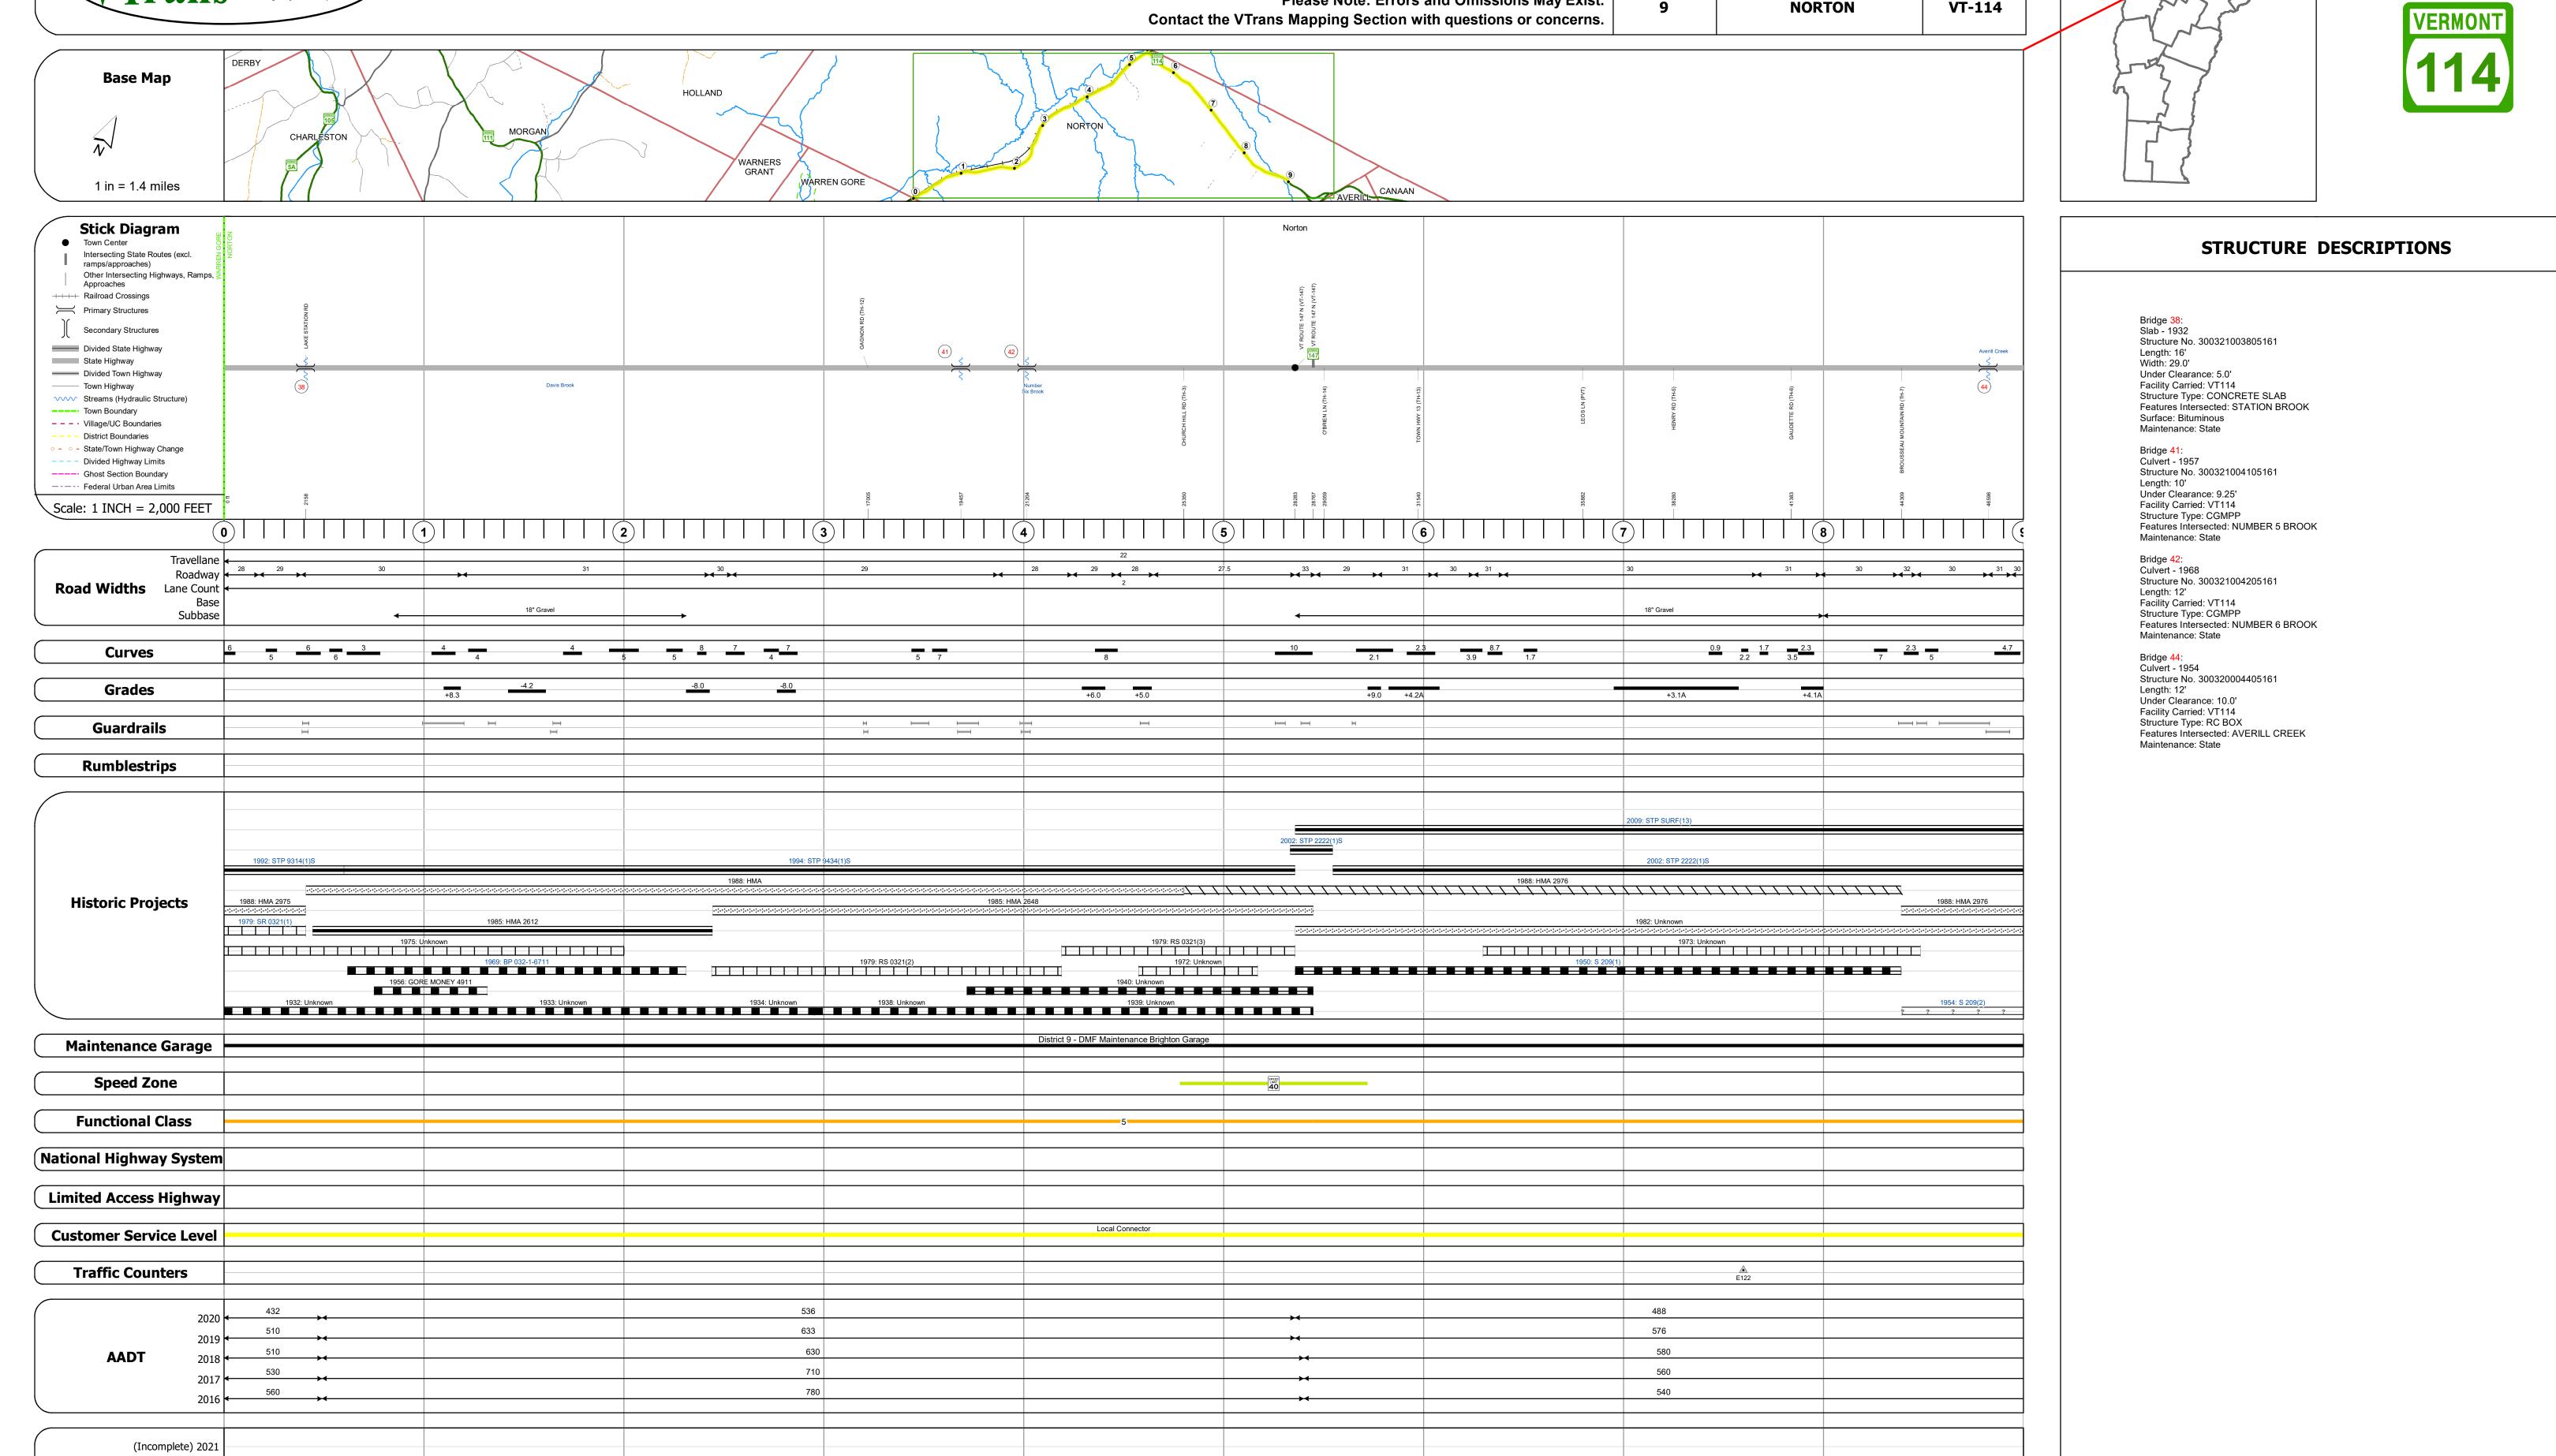

## **Route Log and Progress Chart**

**DRAFT** Please Note: Errors and Omissions May Exist. **NORTON** 

| Historic Projects                                                                 | Functional Class                                                                                                                                                                                                                                                                                                                                                                                                                                                                                                                                                                                                                                                                                                                                                                                                                                                                                                                                                                                                                                                                                                                                                                                                                                                                                                                                                                                                                                                                                                                                                                                                                                                                                                                                                                                                                                                                                                                                                                                                                                                                                                              |                                     | Traffic Counters               | Crash Locations                         | Mileage by Functional Class By Sheet |                  | Mileage by Town By Sheet |                            |          |        |                  |                  |
|-----------------------------------------------------------------------------------|-------------------------------------------------------------------------------------------------------------------------------------------------------------------------------------------------------------------------------------------------------------------------------------------------------------------------------------------------------------------------------------------------------------------------------------------------------------------------------------------------------------------------------------------------------------------------------------------------------------------------------------------------------------------------------------------------------------------------------------------------------------------------------------------------------------------------------------------------------------------------------------------------------------------------------------------------------------------------------------------------------------------------------------------------------------------------------------------------------------------------------------------------------------------------------------------------------------------------------------------------------------------------------------------------------------------------------------------------------------------------------------------------------------------------------------------------------------------------------------------------------------------------------------------------------------------------------------------------------------------------------------------------------------------------------------------------------------------------------------------------------------------------------------------------------------------------------------------------------------------------------------------------------------------------------------------------------------------------------------------------------------------------------------------------------------------------------------------------------------------------------|-------------------------------------|--------------------------------|-----------------------------------------|--------------------------------------|------------------|--------------------------|----------------------------|----------|--------|------------------|------------------|
| Unknown Bituminous Concrete Surface Treated                                       | 1 - Interstate 3 - Principal 5 - Major<br>System Arterial Collector                                                                                                                                                                                                                                                                                                                                                                                                                                                                                                                                                                                                                                                                                                                                                                                                                                                                                                                                                                                                                                                                                                                                                                                                                                                                                                                                                                                                                                                                                                                                                                                                                                                                                                                                                                                                                                                                                                                                                                                                                                                           | Curves Grades                       | ○ Continuous (CTC)             |                                         | 0321 5 - Major Collector             | 5.448            | NORTON - V114-0516       | 9.0 of 9.982               | DISTRICT | TOWN   | Date: 11/18/21   | ROUTE            |
| Retreatment Bituminous Macadam Gravel                                             | 2 - Other 4 - Minor 6 - Minor                                                                                                                                                                                                                                                                                                                                                                                                                                                                                                                                                                                                                                                                                                                                                                                                                                                                                                                                                                                                                                                                                                                                                                                                                                                                                                                                                                                                                                                                                                                                                                                                                                                                                                                                                                                                                                                                                                                                                                                                                                                                                                 | (degrees) Left (percent) grade de   | ♥ Weigh-In-Motion (WIM)        | Legend                                  | 0320 5 - Major Collector             | 3.552            |                          |                            | DISTRICT |        | Justi 11, 10, 11 |                  |
| Resurface Cold Plane and Plant Mix                                                | Freeways and Arterial Collector                                                                                                                                                                                                                                                                                                                                                                                                                                                                                                                                                                                                                                                                                                                                                                                                                                                                                                                                                                                                                                                                                                                                                                                                                                                                                                                                                                                                                                                                                                                                                                                                                                                                                                                                                                                                                                                                                                                                                                                                                                                                                               | Right — grade dow                   | Short-Term, Scheduled          | High Crash Locations (HCL's)            |                                      |                  |                          |                            |          |        |                  | VT-114           |
| Bituminous Mix Bituminous Concrete Reclaimed Base and                             | Expressways                                                                                                                                                                                                                                                                                                                                                                                                                                                                                                                                                                                                                                                                                                                                                                                                                                                                                                                                                                                                                                                                                                                                                                                                                                                                                                                                                                                                                                                                                                                                                                                                                                                                                                                                                                                                                                                                                                                                                                                                                                                                                                                   |                                     | △ Short-Term, Unscheduled      | Sections (& Intersections)              |                                      |                  |                          |                            |          |        | 1 of 2           | <b></b>          |
| Skinny Mix Concrete — Bituminous Concrete                                         | Speed Zones                                                                                                                                                                                                                                                                                                                                                                                                                                                                                                                                                                                                                                                                                                                                                                                                                                                                                                                                                                                                                                                                                                                                                                                                                                                                                                                                                                                                                                                                                                                                                                                                                                                                                                                                                                                                                                                                                                                                                                                                                                                                                                                   | Road Widths                         | (counter ID)                   | HCL No. 201 - 300 (21 - 30)             |                                      |                  |                          |                            | 0        | NORTON |                  | ETE mileage:     |
| Bituminous Seal                                                                   | SPEED | <b>←</b> (ii) →                     | AADT<br>(AADT)                 | 1 - 100 (1 - 10) 301 - 400 (31 - 40)    |                                      |                  |                          |                            | 9        | NORTON | TWN mileage:     | 31.774 to 40.774 |
| Indicated plans available - http://vtransmap01.aot.state.vt.us/rp/dpr/Dlwebstore/ | 25 30 35 40 45 50 55 60 65                                                                                                                                                                                                                                                                                                                                                                                                                                                                                                                                                                                                                                                                                                                                                                                                                                                                                                                                                                                                                                                                                                                                                                                                                                                                                                                                                                                                                                                                                                                                                                                                                                                                                                                                                                                                                                                                                                                                                                                                                                                                                                    |                                     | , ,                            | 101 - 200 (11 - 20) 401 - 800 (41 - 113 | Page Total Mi                        | ileage: 9.000 mi |                          | Page Total Mileage: 9.0 mi |          |        | 0.0 to 9.0       |                  |
| For More Information Contact - Vermont Agency of Transportation, Poli             | cy, Planning and Intermodal Development Division                                                                                                                                                                                                                                                                                                                                                                                                                                                                                                                                                                                                                                                                                                                                                                                                                                                                                                                                                                                                                                                                                                                                                                                                                                                                                                                                                                                                                                                                                                                                                                                                                                                                                                                                                                                                                                                                                                                                                                                                                                                                              | n - Mapping Section, 1 National Lif | fe Drive, Montpelier, VT 05633 | 3-5001 Telephone: 802-828-2600.         |                                      |                  |                          |                            |          |        |                  |                  |