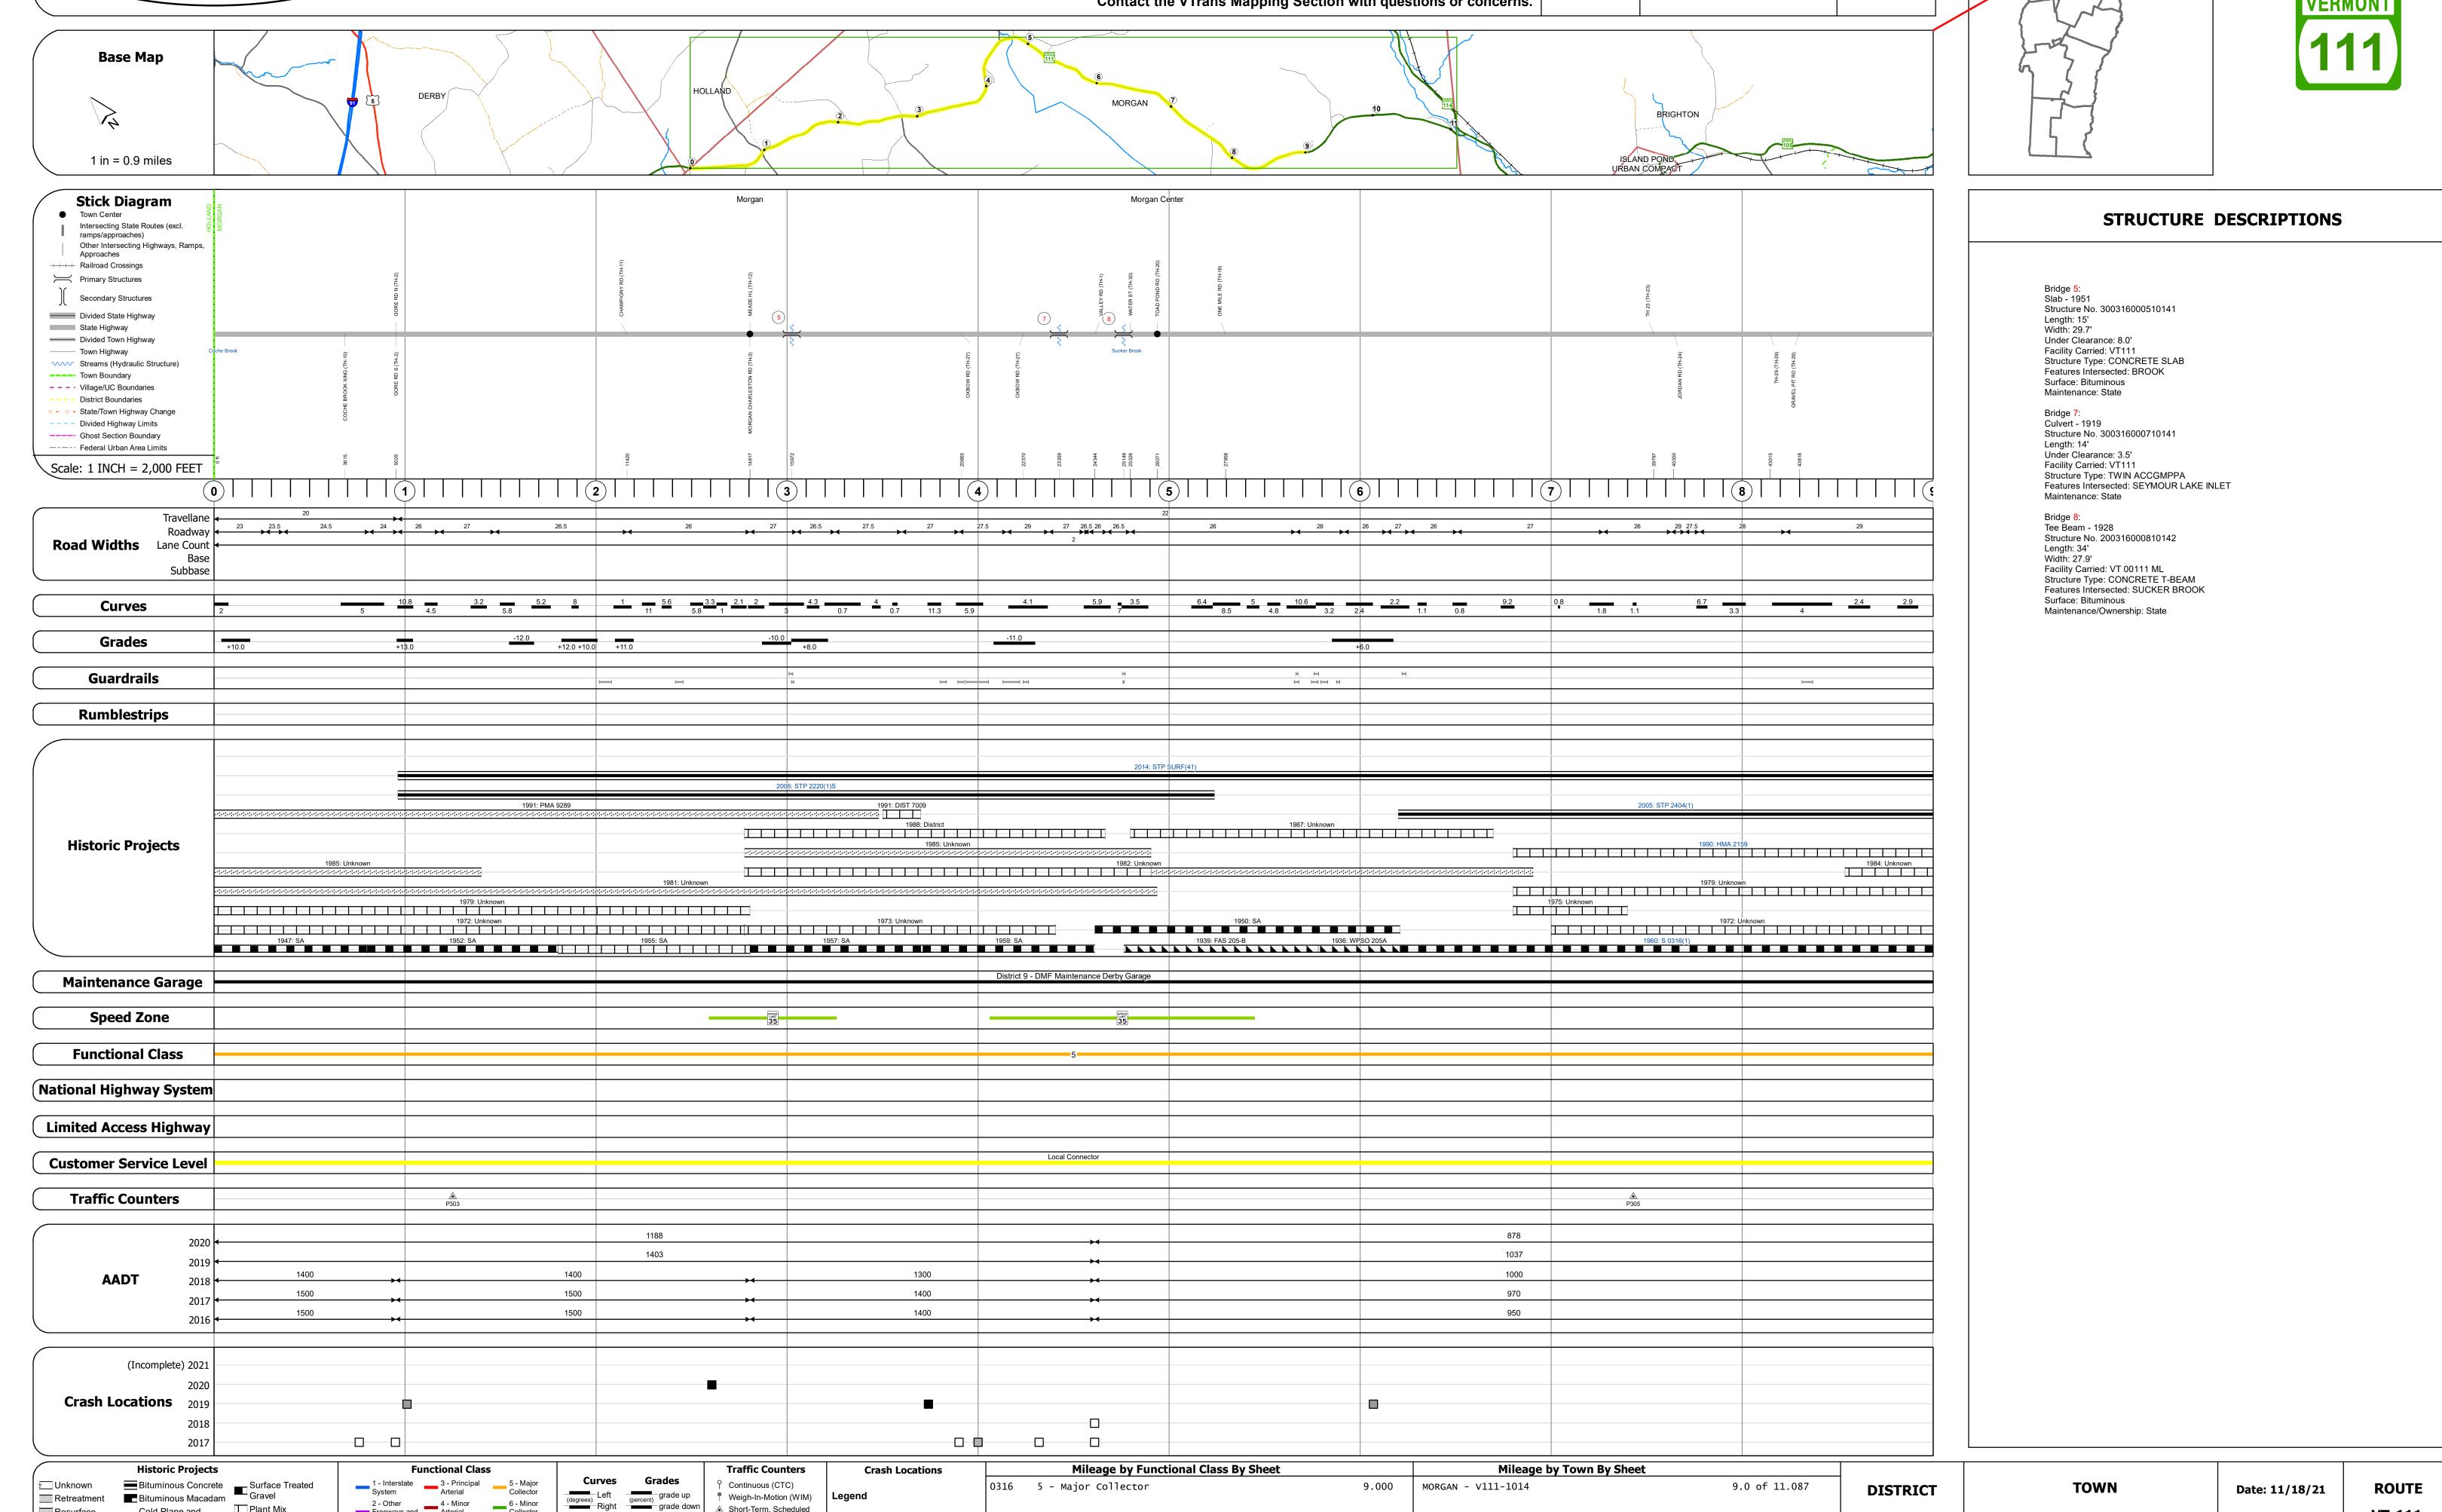

## **Route Log and Progress Chart**

**DRAFT** Please Note: Errors and Omissions May Exist. Contact the VTrans Mapping Section with questions or concerns. **DISTRICT ROUTE TOWN** VT-111 **MORGAN** 

Page Total Mileage: 9.0 mi

**VT-111** 

ETE mileage:

3.913 to 12.913

1 of 2

TWN mileage:

**MORGAN** 

Page Total Mileage: 9.000 mi

▲ Short-Term, Scheduled

△ Short-Term, Unscheduled

High Crash Locations (HCL's)

1 - 100 (1 - 10) 301 - 400 (31 - 40)

201 - 300 (21 - 30)

Sections (& Intersections)

2 - Other 4 - Minor Arterial

Cold Plane and

Bituminous Concrete

Concrete

Concrete

Concrete

Concrete

Skinny Mix Concrete

Bituminous Seal 🔼 Gravel