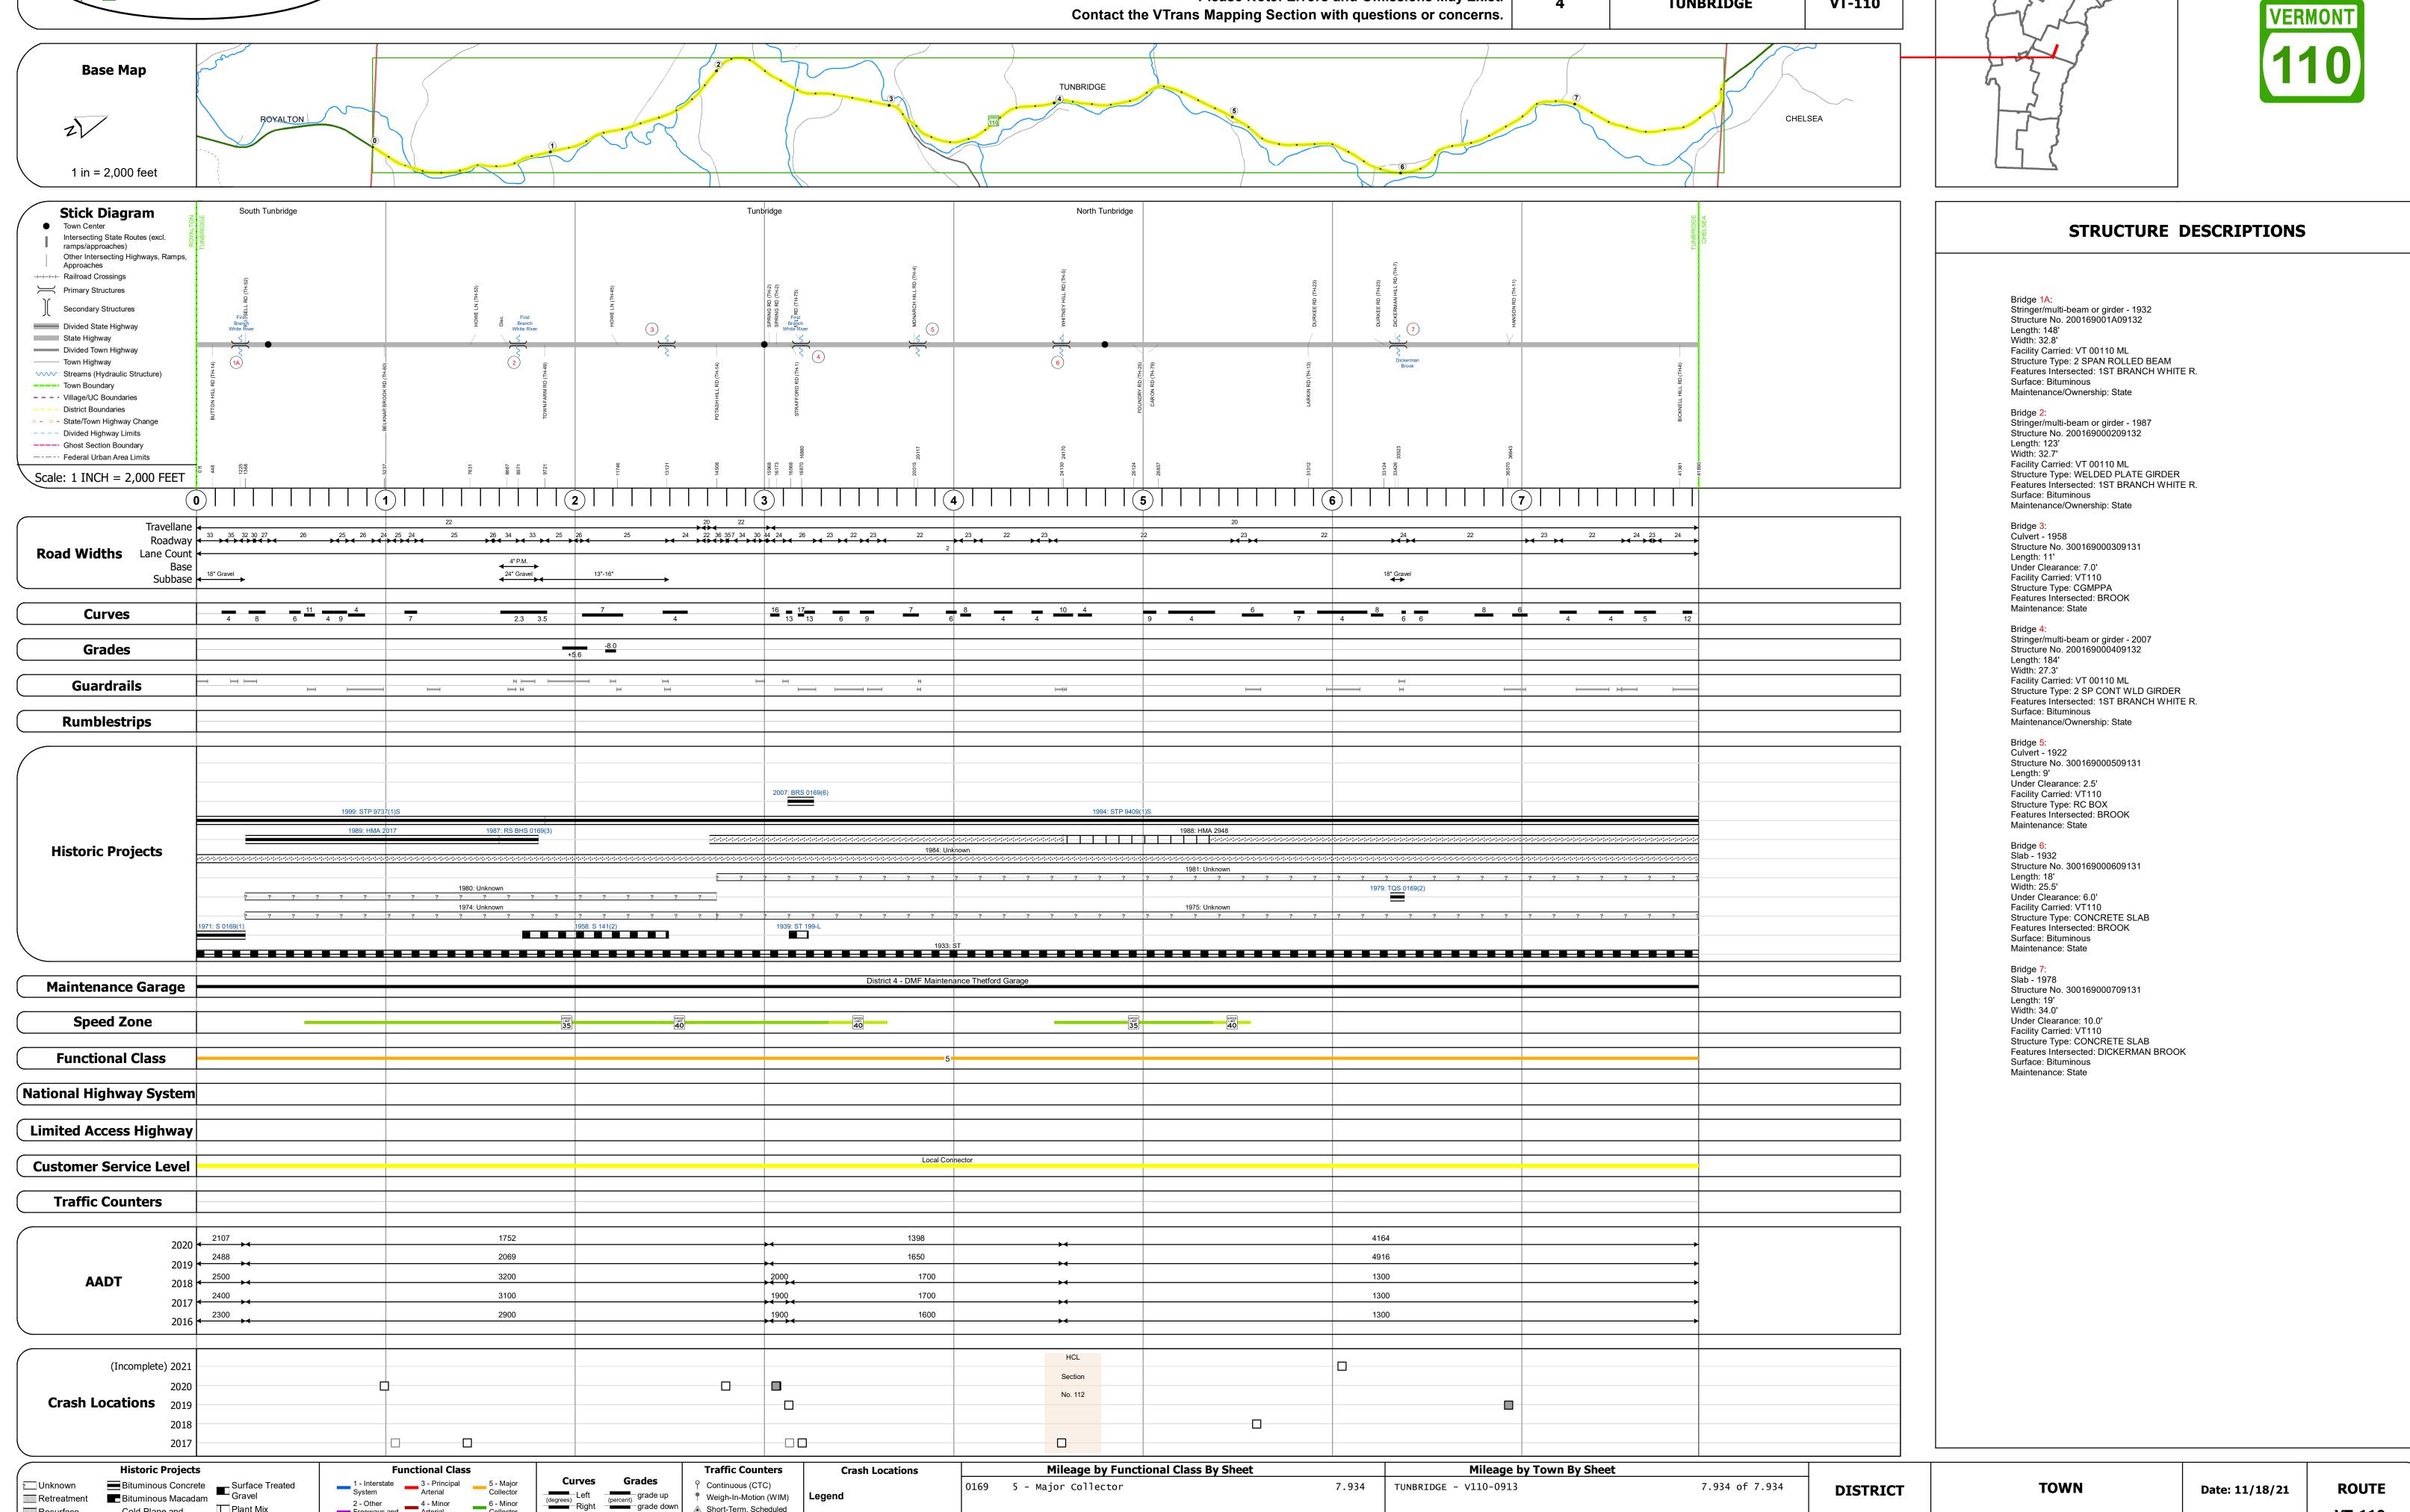

## **Route Log and Progress Chart**

**DRAFT** Please Note: Errors and Omissions May Exist.

**DISTRICT ROUTE TOWN** VT-110 **TUNBRIDGE** 

Page Total Mileage: 7.934 mi

VT-110

ETE mileage:

2.32 to 10.254

1 of 1

TWN mileage:

0.0 to 7.934

**TUNBRIDGE** 

Page Total Mileage: 7.934 mi

Road Widths

▲ Short-Term, Scheduled

△ Short-Term, Unscheduled

**High Crash Locations (HCL's)** 

1 - 100 (1 - 10) 301 - 400 (31 - 40)

201 - 300 (21 - 30

Sections (& Intersections)

2 - Other 4 - Minor Arterial