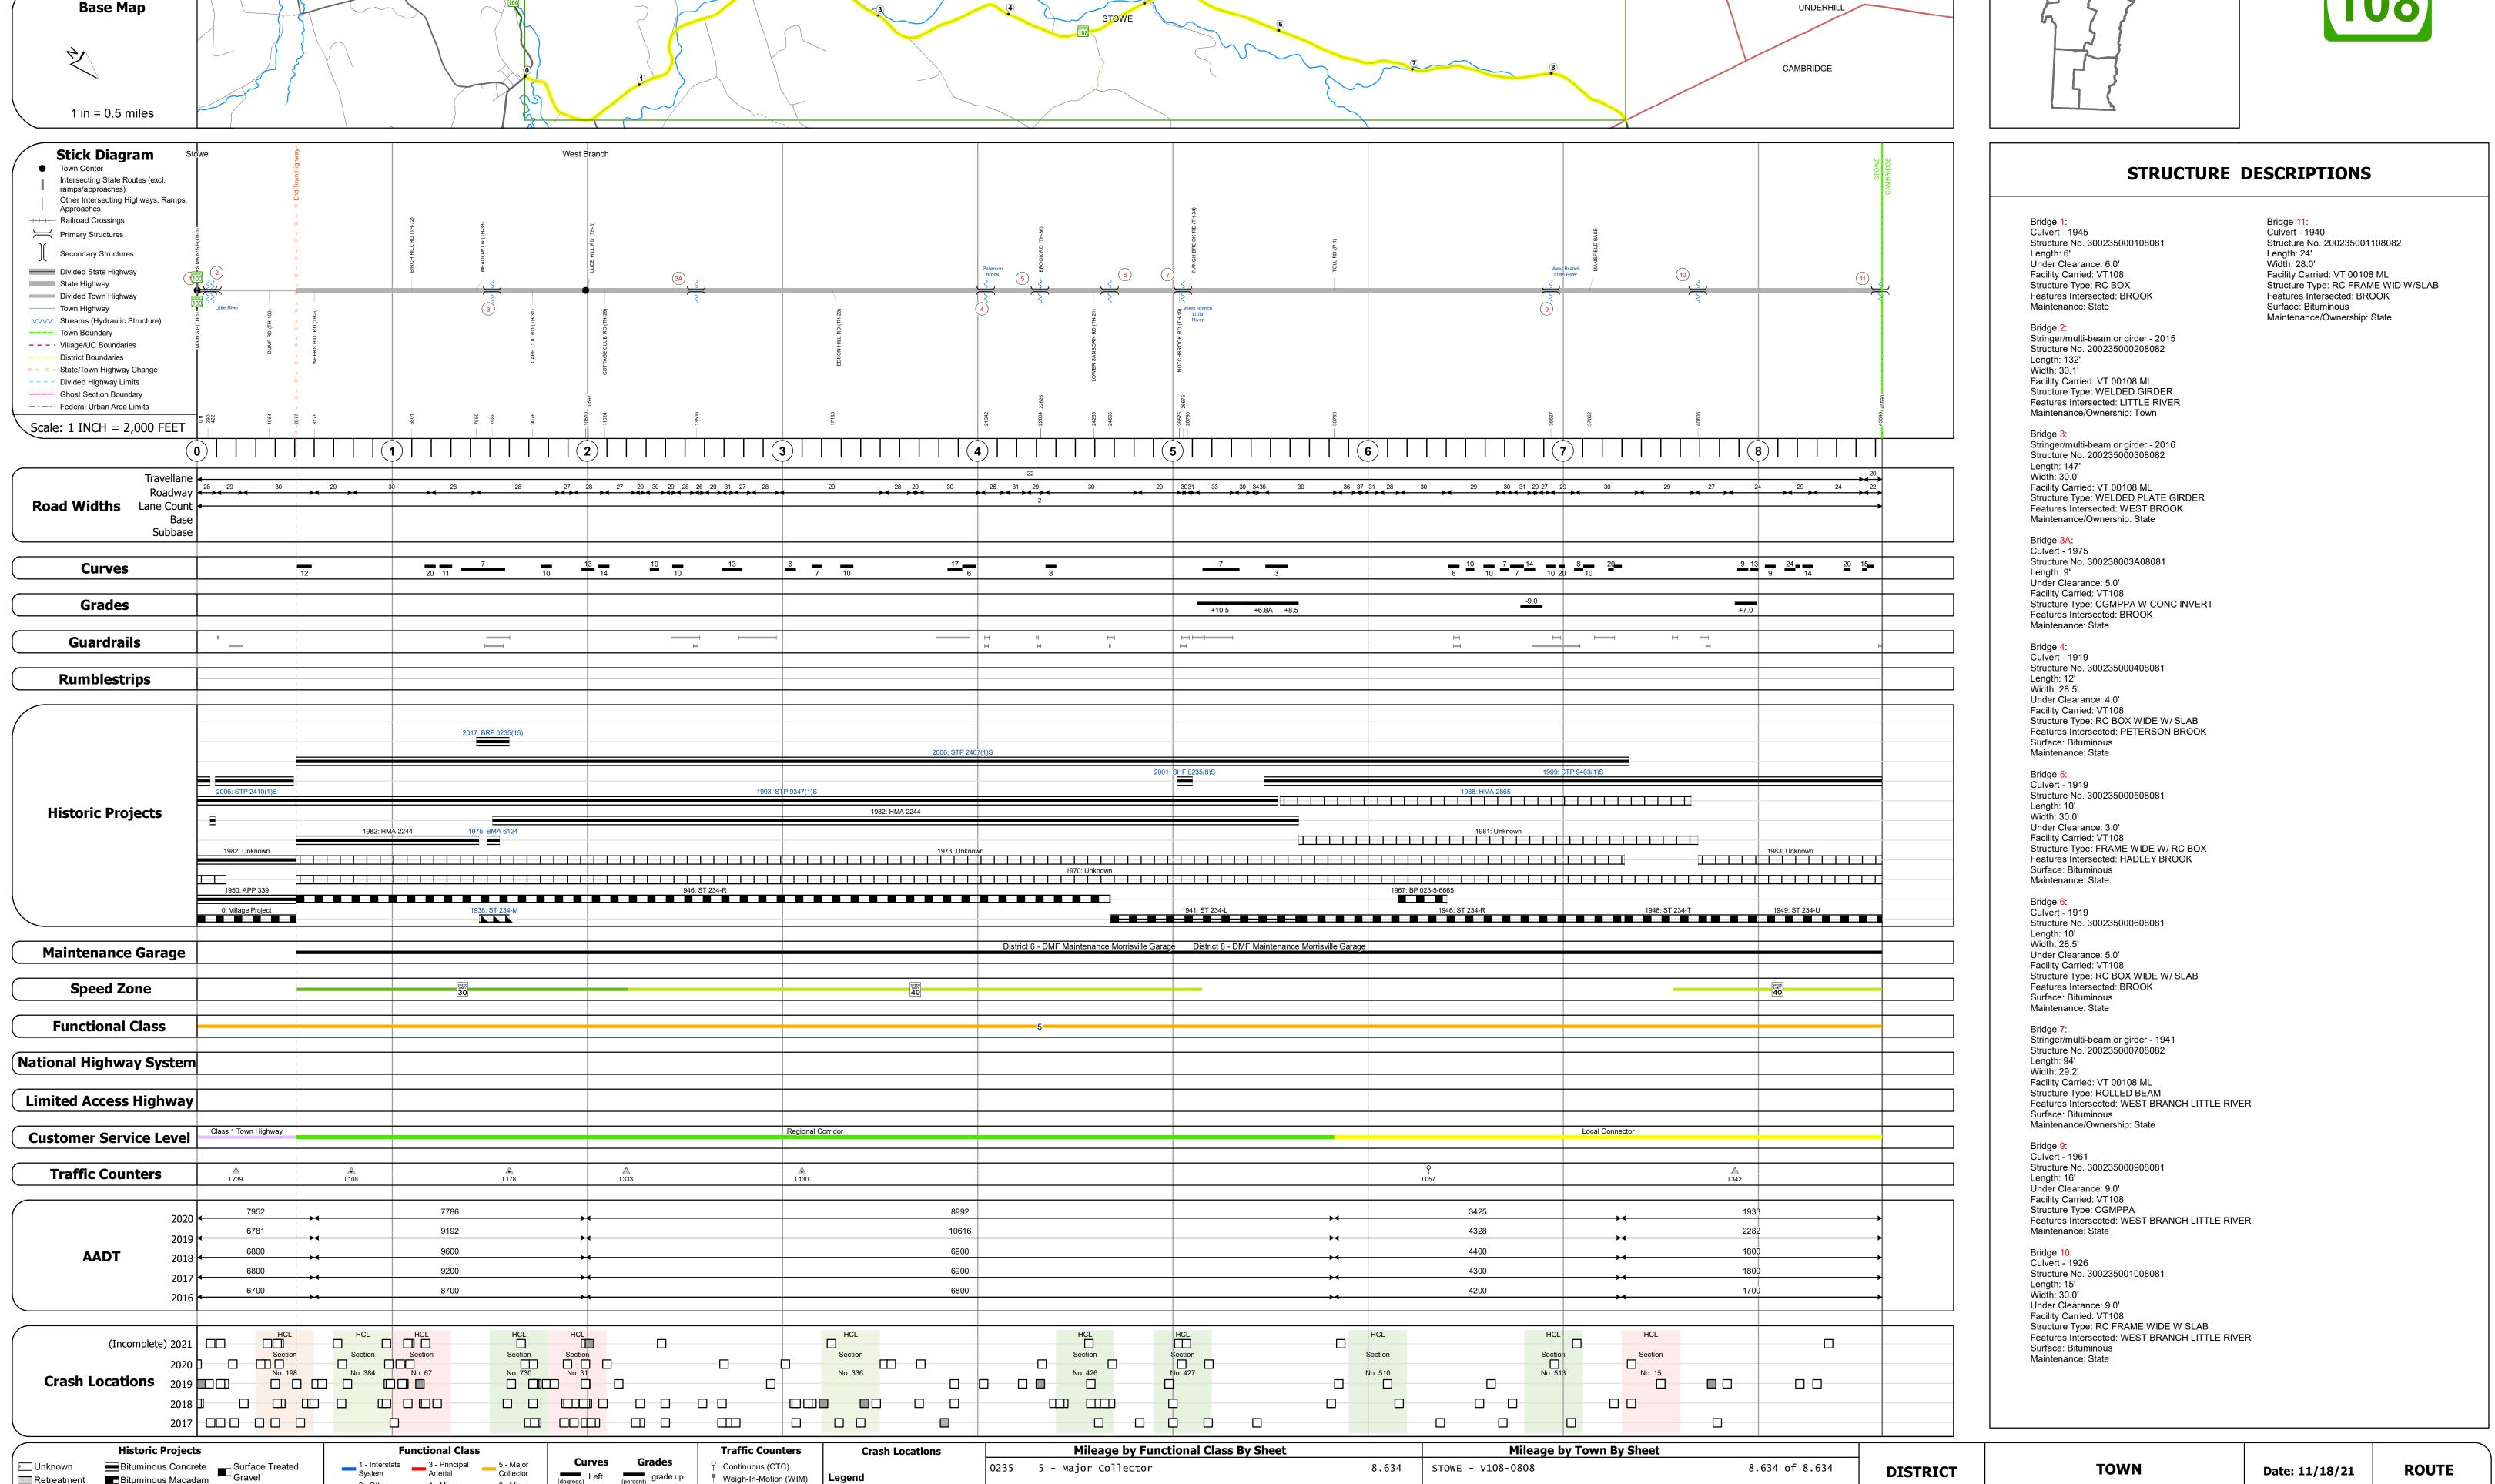

## **Route Log and Progress Chart**

**DRAFT** Please Note: Errors and Omissions May Exist. Contact the VTrans Mapping Section with questions or concerns.

**DISTRICT TOWN ROUTE STOWE VT-108** 

**DISTRICT** 

Page Total Mileage: 8.634 mi

Date: 11/18/21

1 of 1

TWN mileage:

0.0 to 8.634

**STOWE** 

**VT-108** 

**ETE** mileage:

0.0 to 8.634

Page Total Mileage: 8.634 mi

2 - Other 4 - Minor Freeways and Arterial

Retreatment Bituminous Macadam

Resurface

■ Bituminous Mix

Cold Plane and

Bituminous Concrete

Concrete

Concrete

Concrete

Collector

Left (percent) grade up

Road Widths

Weigh-In-Motion (WIM)

△ Short-Term, Unscheduled

**High Crash Locations (HCL's)** 

Sections (& Intersections)

▲ Short-Term, Scheduled