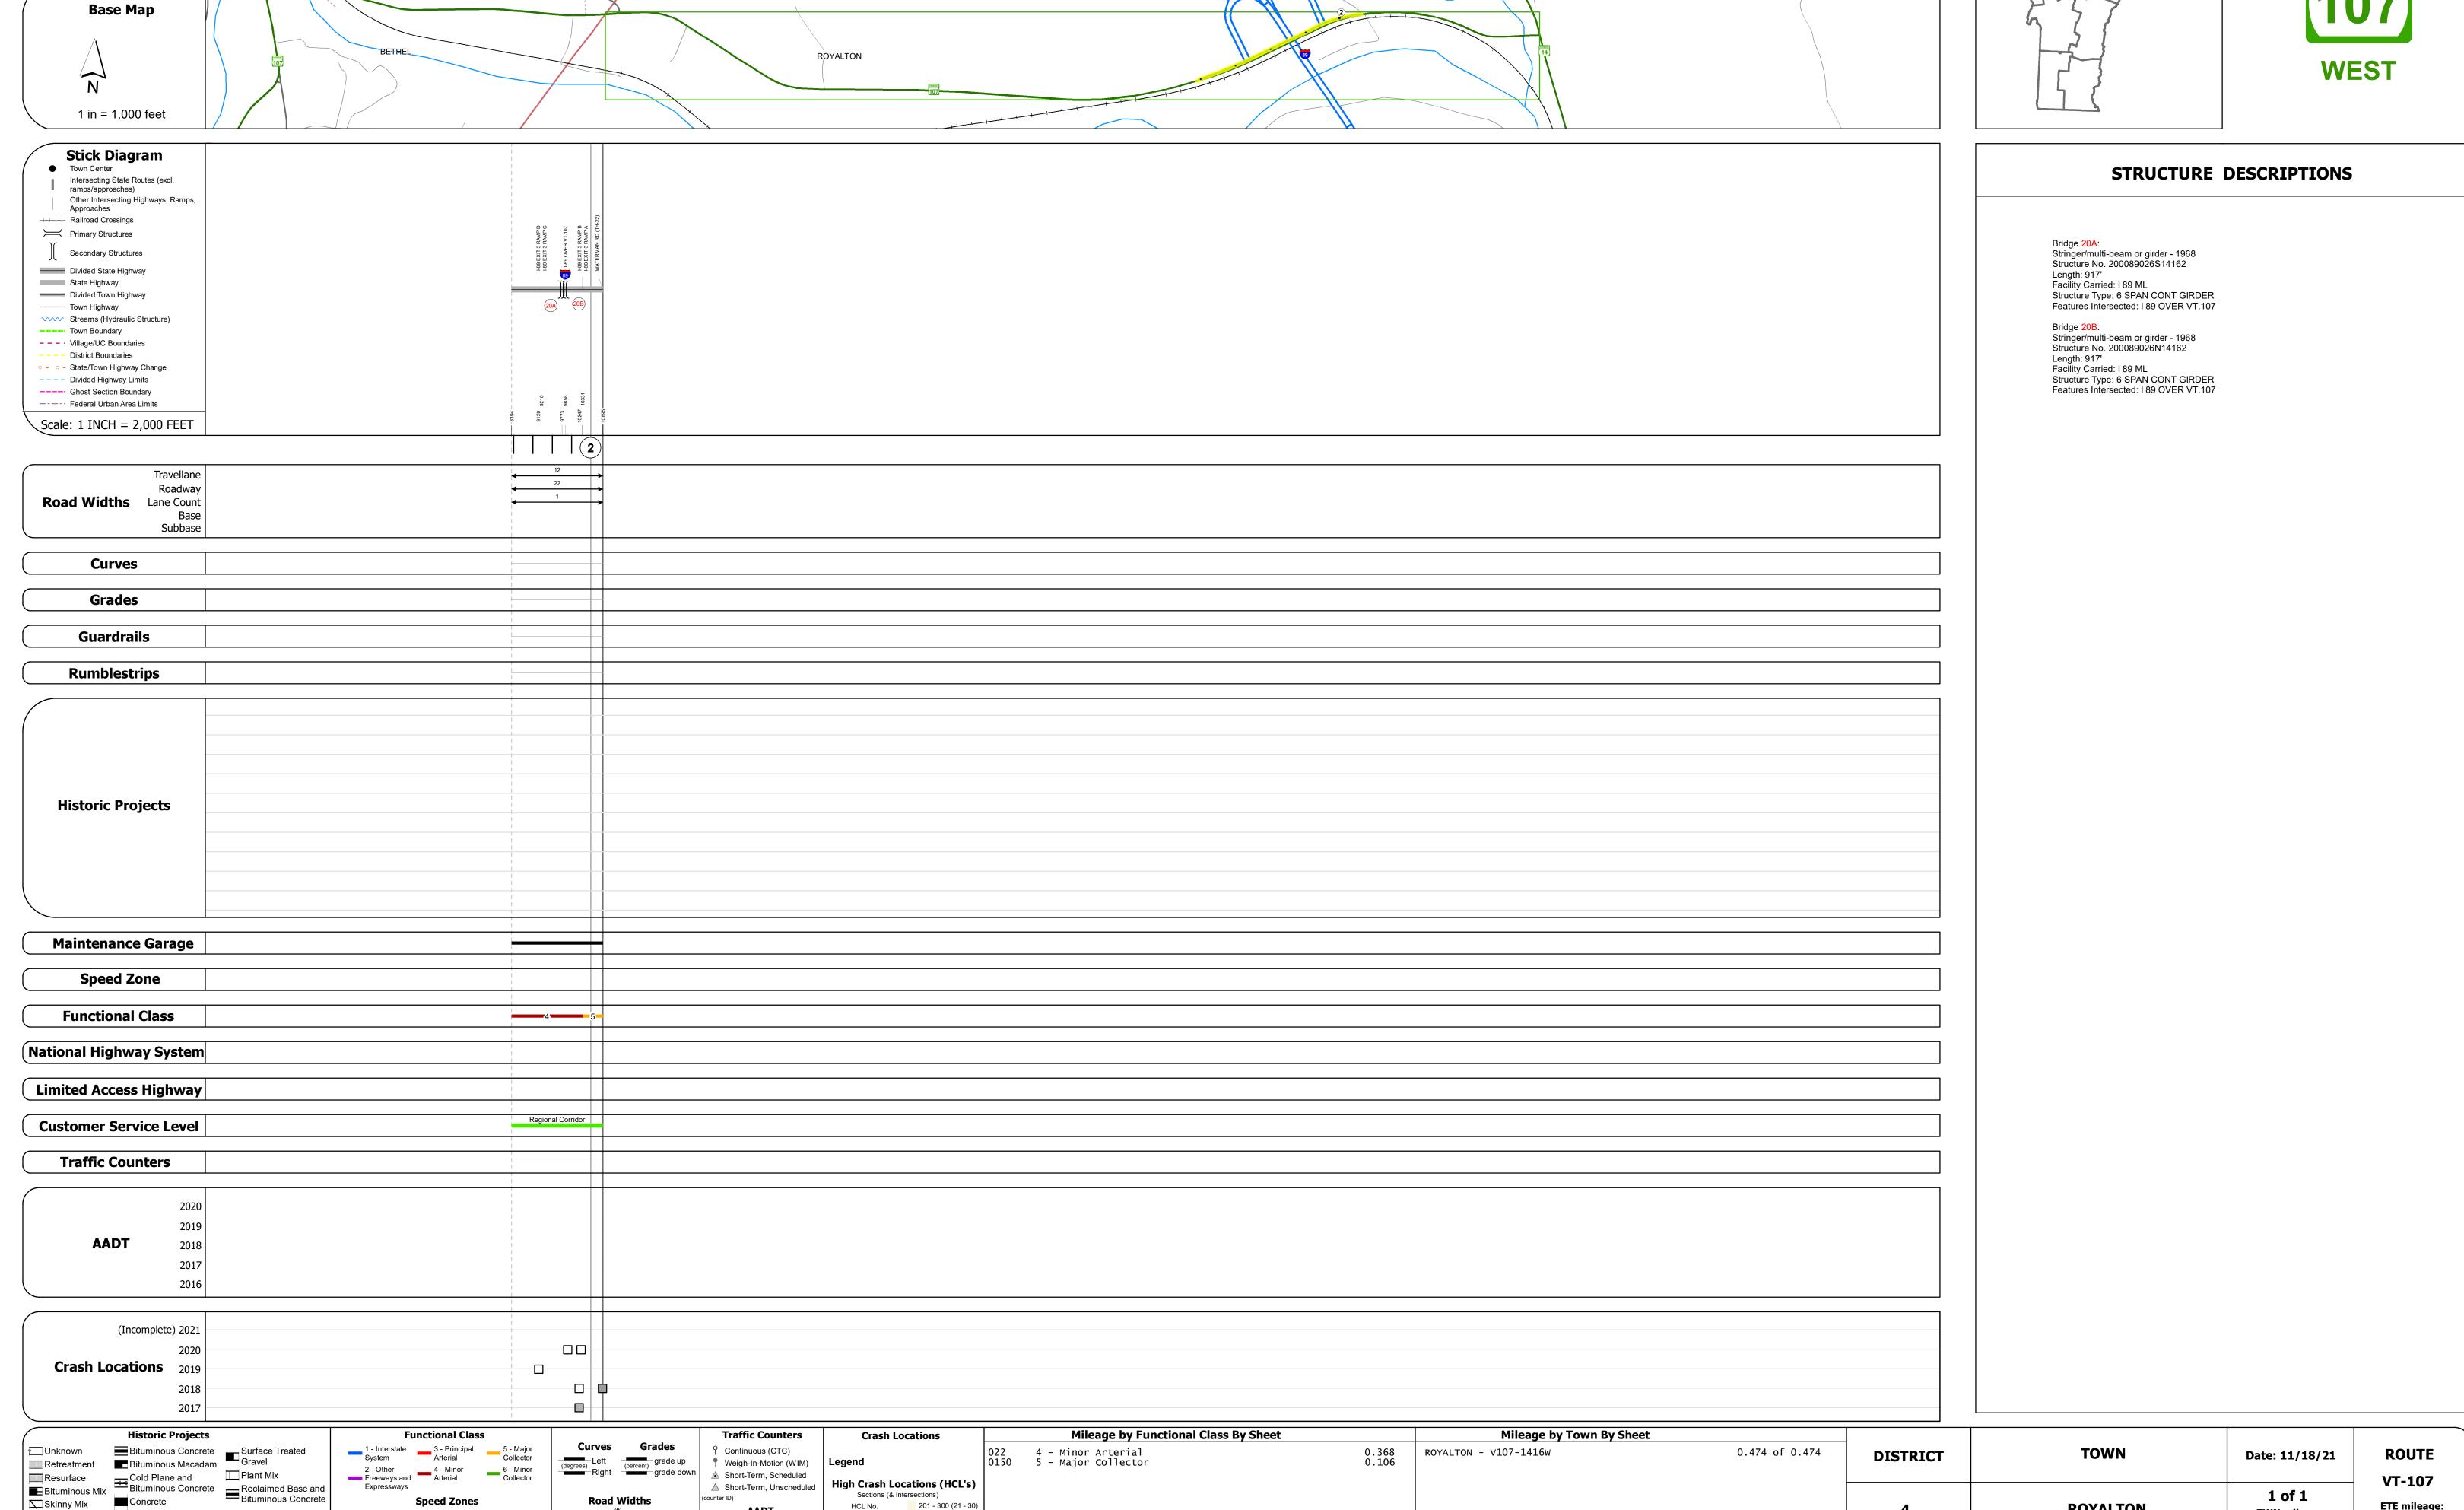

## Base Map 1 in = 1,000 feetStick Diagram Intersecting State Routes (excl. ramps/approaches) Other Intersecting Highways, Ramps, +-+-+ Railroad Crossings Primary Structures Secondary Structures Divided State Highway State Highway Divided Town Highway ——— Town Highway Streams (Hydraulic Structure) Town Boundary – – - Village/UC Boundaries --- District Boundaries o - o - State/Town Highway Change --- Divided Highway Limits ---- Ghost Section Boundary ----- Federal Urban Area Limits Scale: 1 INCH = 2,000 FEET Travellane Roadway Road Widths Lane Count Subbase

Skinny Mix Concrete

## **Route Log and Progress Chart**

**DRAFT** Please Note: Errors and Omissions May Exist. Contact the VTrans Mapping Section with questions or concerns.

Page Total Mileage: 0.474 mi

Page Total Mileage: 0.474 mi

▲ Short-Term, Scheduled

△ Short-Term, Unscheduled

High Crash Locations (HCL's)

1 - 100 (1 - 10) 301 - 400 (31 - 40)

201 - 300 (21 - 30

VT-107

12.541 to 13.015