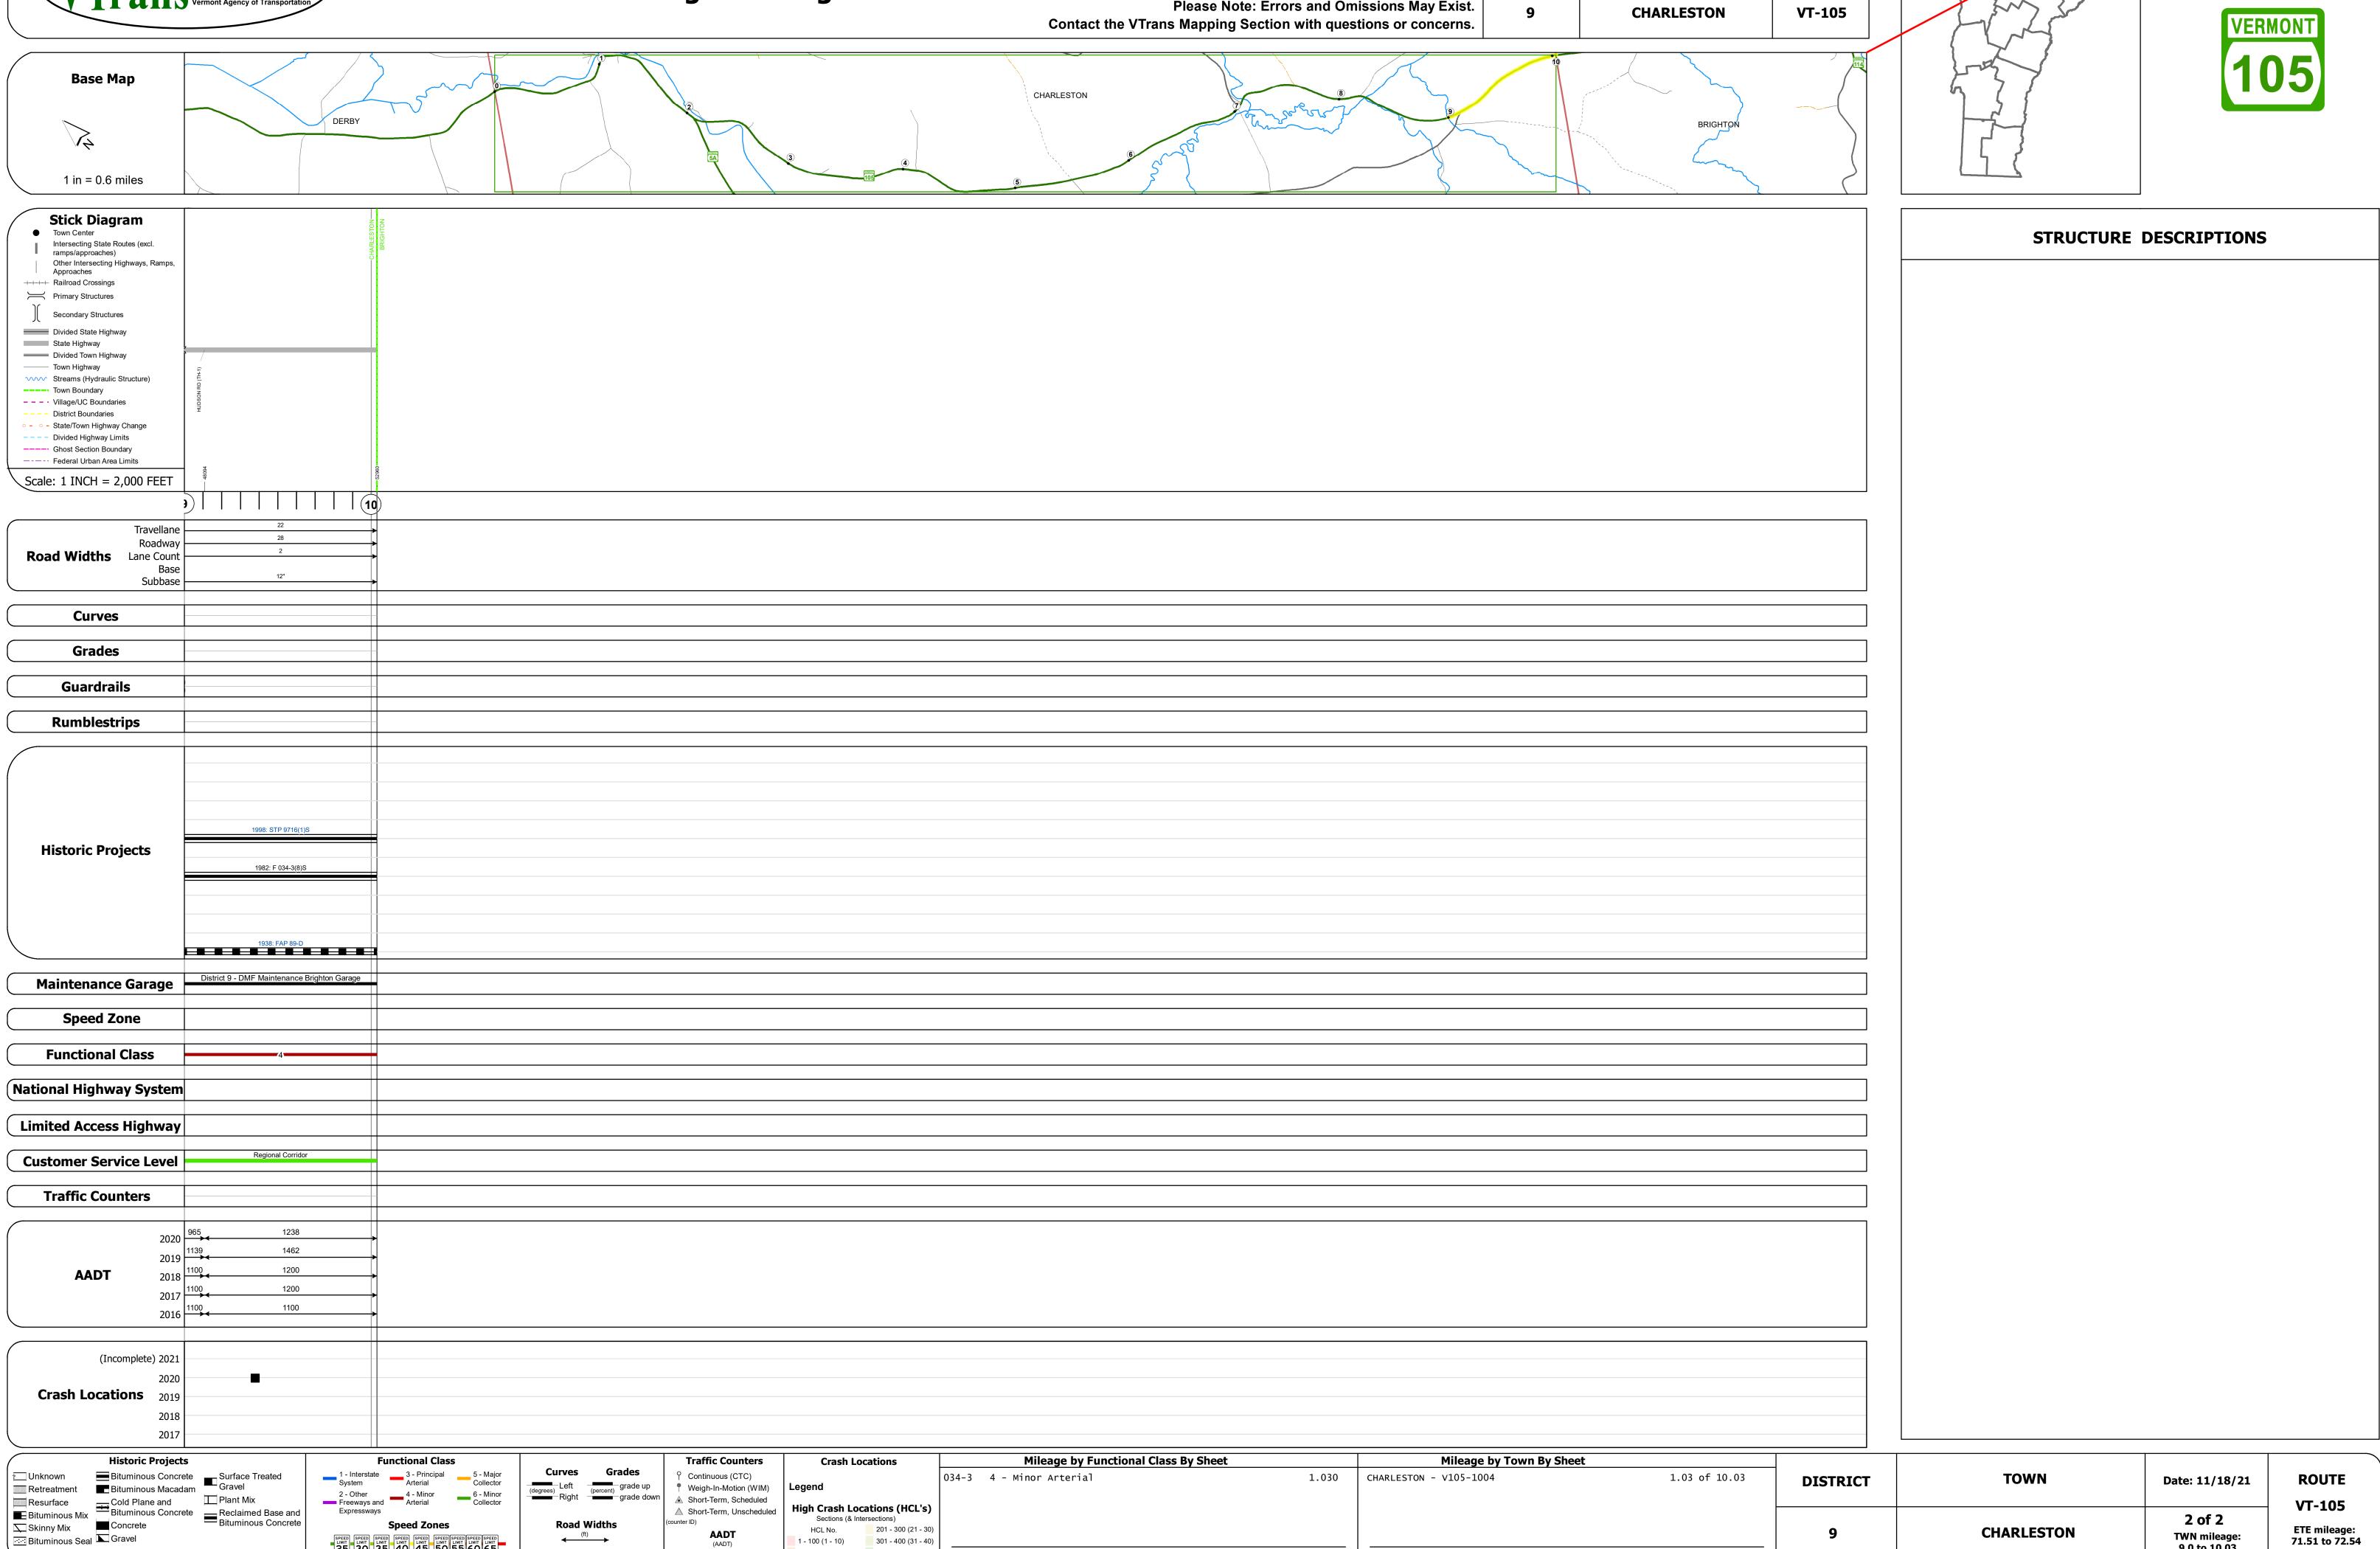

## **Route Log and Progress Chart**

**DRAFT** Please Note: Errors and Omissions May Exist.

**DISTRICT TOWN ROUTE** 

Page Total Mileage: 1.03 mi

Page Total Mileage: 1.030 mi

|     | Bituminous Seal Gravel Indicated plans available - http://vtransmap01.aot.state.vt.us/rp/dpr/Dlwebstore/                                                                                                             | SPEED | <b>←</b> (ft) | (AADT) | 1 - 100 (1 - 10)<br>101 - 200 (11 - 20) | 301 - 400 (31 - 40)<br>401 - 800 (41 - 113) |  |
|-----|----------------------------------------------------------------------------------------------------------------------------------------------------------------------------------------------------------------------|-------------------------------------------------------------------------------------------------------------------------------------------------------------------------------------------------------------------------------------------------------------------------------------------------------------------------------------------------------------------------------------------------------------------------------------------------------------------------------------------------------------------------------------------------------------------------------------------------------------------------------------------------------------------------------------------------------------------------------------------------------------------------------------------------------------------------------------------------------------------------------------------------------------------------------------------------------------------------------------------------------------------------------------------------------------------------------------------------------------------------------------------------------------------------------------------------------------------------------------------------------------------------------------------------------------------------------------------------------------------------------------------------------------------------------------------------------------------------------------------------------------------------------------------------------------------------------------------------------------------------------------------------------------------------------------------------------------------------------------------------------------------------------------------------------------------------------------------------------------------------------------------------------------------------------------------------------------------------------------------------------------------------------------------------------------------------------------------------------------------------------|---------------|--------|-----------------------------------------|---------------------------------------------|--|
| Foi | For More Information Contact - Vermont Agency of Transportation, Policy, Planning and Intermodal Development Division - Mapping Section, 1 National Life Drive, Montpelier, VT, 05633-5001, Telephone: 802-828-2600, |                                                                                                                                                                                                                                                                                                                                                                                                                                                                                                                                                                                                                                                                                                                                                                                                                                                                                                                                                                                                                                                                                                                                                                                                                                                                                                                                                                                                                                                                                                                                                                                                                                                                                                                                                                                                                                                                                                                                                                                                                                                                                                                               |               |        |                                         |                                             |  |