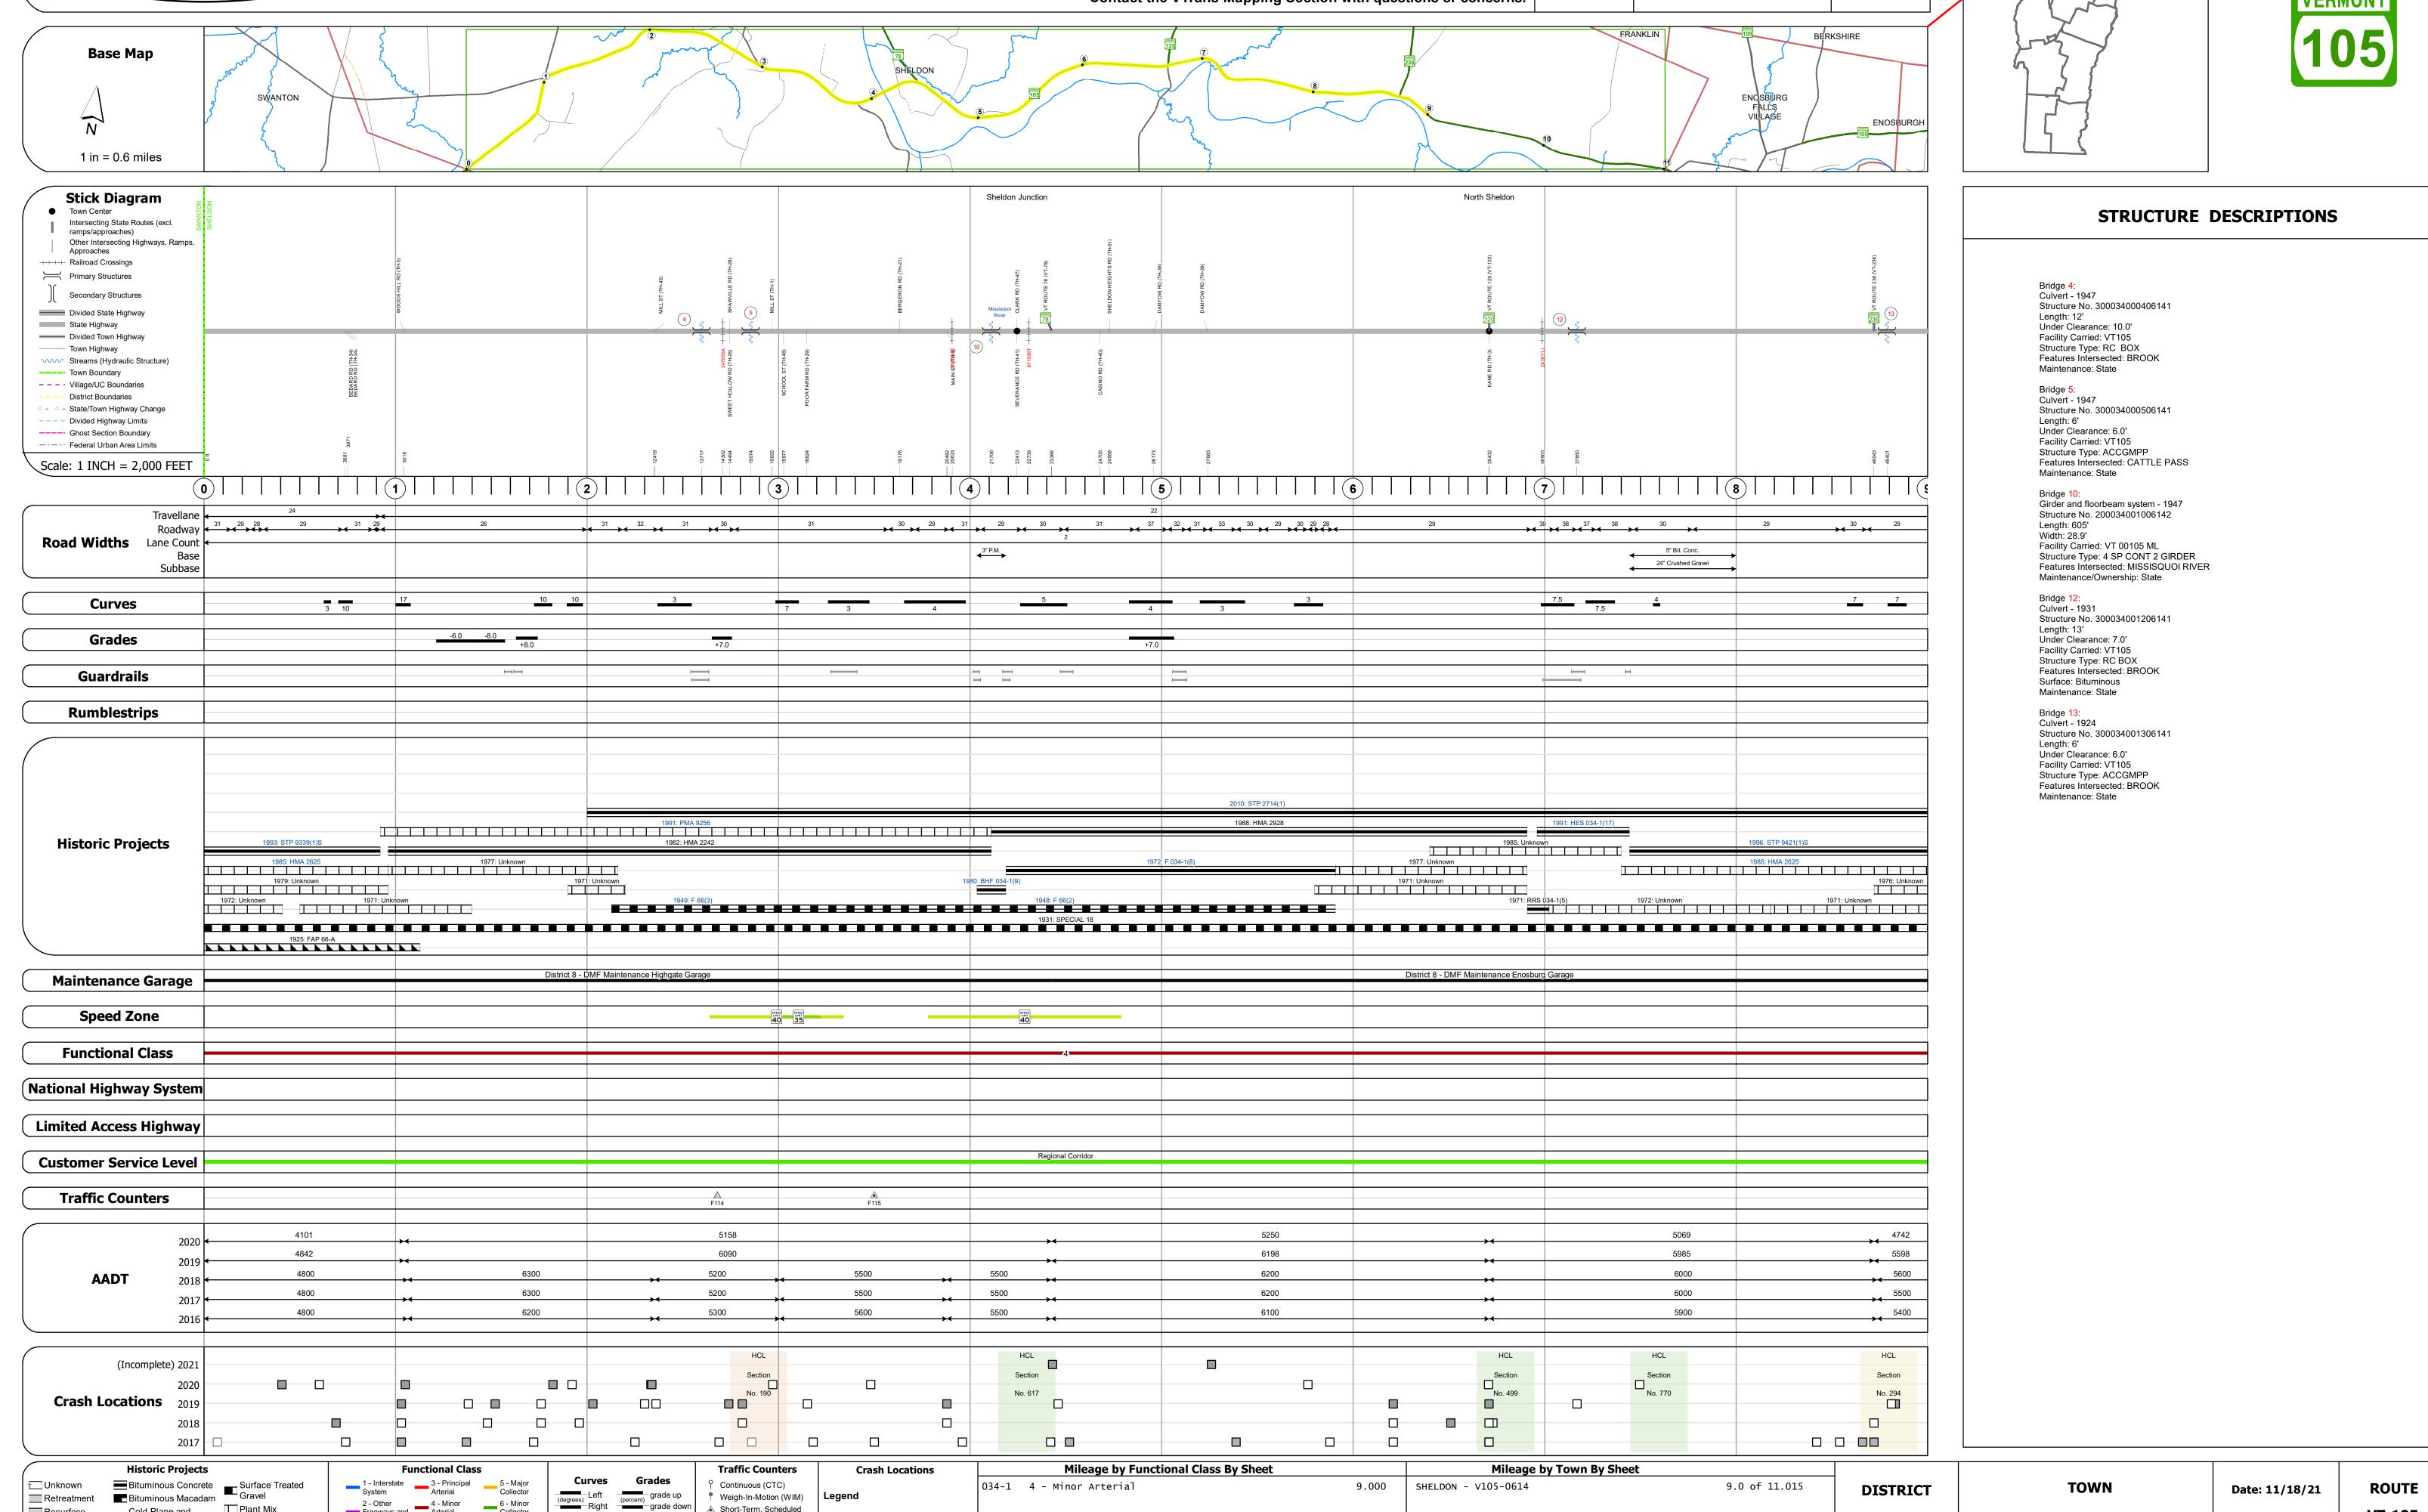

## **Route Log and Progress Chart**

**DRAFT** Please Note: Errors and Omissions May Exist. Contact the VTrans Mapping Section with questions or concerns. **DISTRICT TOWN ROUTE** VT-105 **SHELDON** 

Page Total Mileage: 9.0 mi

**VT-105** 

ETE mileage:

5.726 to 14.726

1 of 2

TWN mileage:

0.0 to 9.0

**SHELDON** 

Page Total Mileage: 9.000 mi

4 - Minor Arterial

Weigh-In-Motion (WIM)

△ Short-Term, Unscheduled

High Crash Locations (HCL's)

201 - 300 (21 - 30

Sections (& Intersections)

▲ Short-Term, Scheduled

Retreatment Bituminous Macadam

Skinny Mix Concrete

Cold Plane and

Bituminous Concrete

Concrete

Concrete

Concrete

Concrete