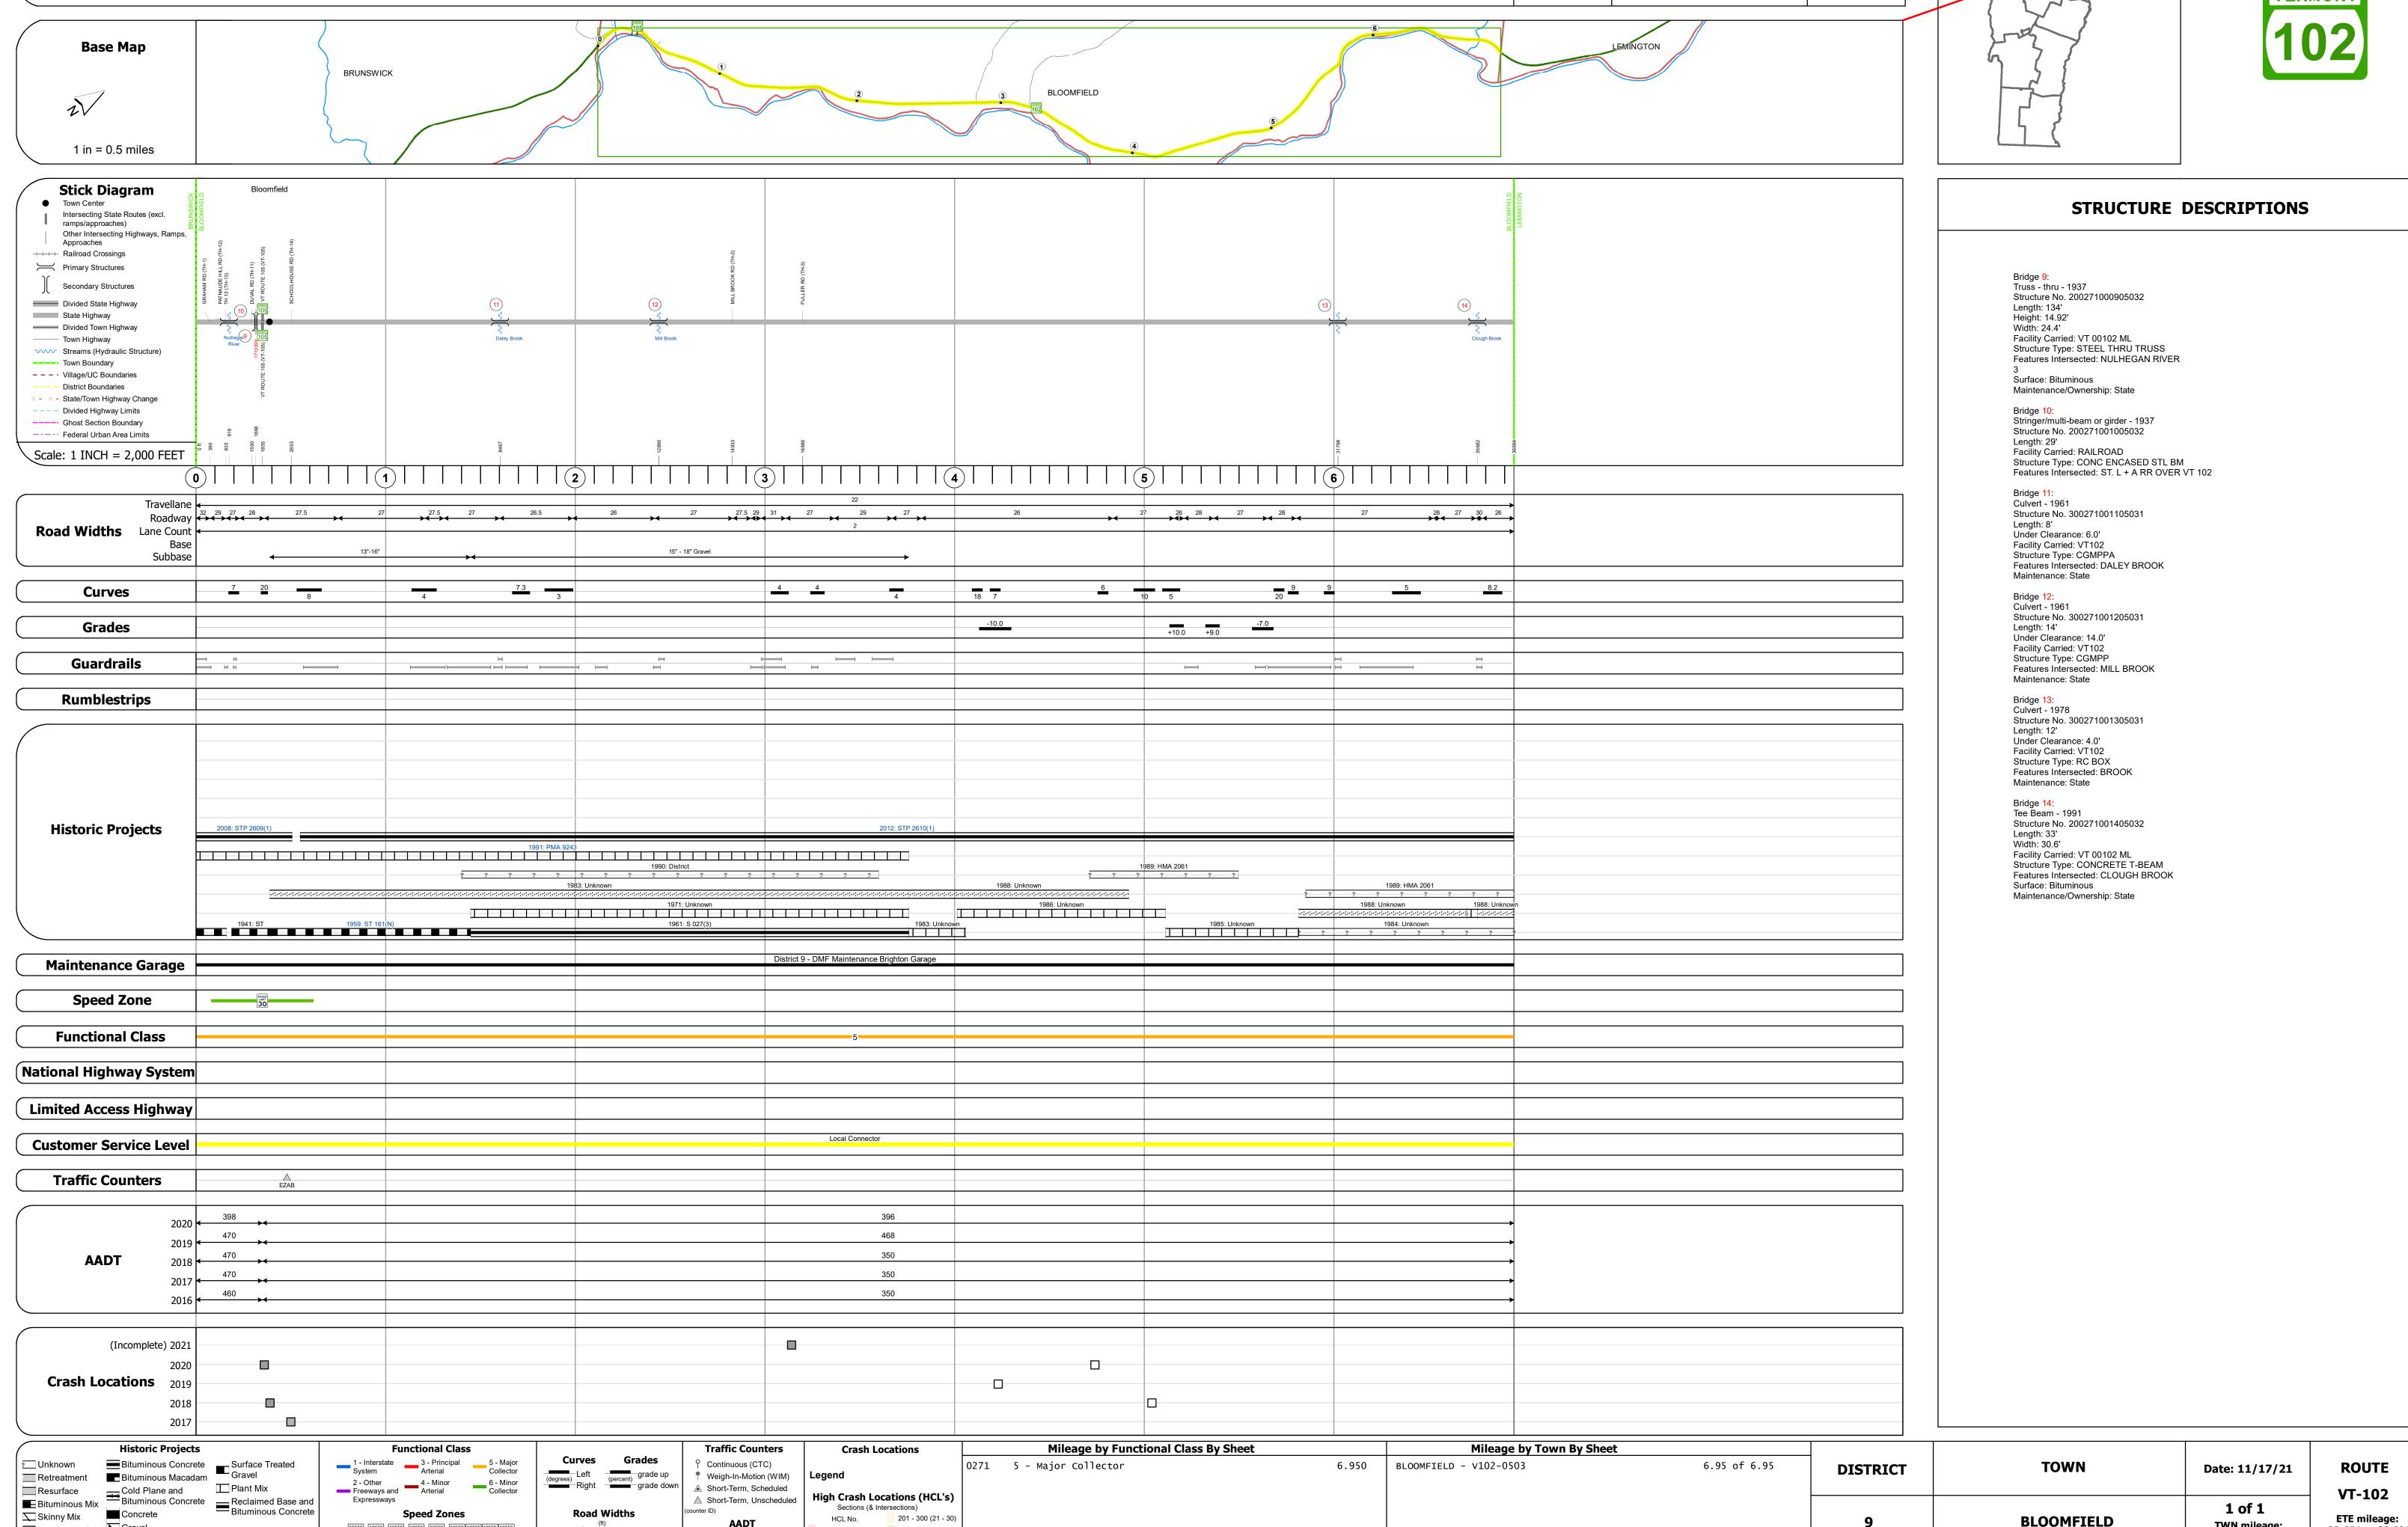

## **Route Log and Progress Chart**

**DRAFT** Please Note: Errors and Omissions May Exist. Contact the VTrans Mapping Section with questions or concerns. **DISTRICT TOWN ROUTE** VT-102 **BLOOMFIELD** 

Page Total Mileage: 6.95 mi

Page Total Mileage: 6.950 mi

| Bituminous Seal Gravel Indicated plans available - http://vtransmap01.aot.state.vt.us/rp/dpr/Dlwebstore/                                                                                                             | SPEED | <b>←</b> (ft) | AADT<br>(AADT) | 1 - 100 (1 - 10)<br>101 - 200 (11 - 20) | 301 - 400 (31 - 40)<br>401 - 800 (41 - 113) | _ |
|----------------------------------------------------------------------------------------------------------------------------------------------------------------------------------------------------------------------|-------------------------------------------------------------------------------------------------------------------------------------------------------------------------------------------------------------------------------------------------------------------------------------------------------------------------------------------------------------------------------------------------------------------------------------------------------------------------------------------------------------------------------------------------------------------------------------------------------------------------------------------------------------------------------------------------------------------------------------------------------------------------------------------------------------------------------------------------------------------------------------------------------------------------------------------------------------------------------------------------------------------------------------------------------------------------------------------------------------------------------------------------------------------------------------------------------------------------------------------------------------------------------------------------------------------------------------------------------------------------------------------------------------------------------------------------------------------------------------------------------------------------------------------------------------------------------------------------------------------------------------------------------------------------------------------------------------------------------------------------------------------------------------------------------------------------------------------------------------------------------------------------------------------------------------------------------------------------------------------------------------------------------------------------------------------------------------------------------------------------------|---------------|----------------|-----------------------------------------|---------------------------------------------|---|
| For More Information Contact - Vermont Agency of Transportation, Policy, Planning and Intermodal Development Division - Mapping Section, 1 National Life Drive, Montpelier, VT, 05633-5001, Telephone; 802-828-2600, |                                                                                                                                                                                                                                                                                                                                                                                                                                                                                                                                                                                                                                                                                                                                                                                                                                                                                                                                                                                                                                                                                                                                                                                                                                                                                                                                                                                                                                                                                                                                                                                                                                                                                                                                                                                                                                                                                                                                                                                                                                                                                                                               |               |                |                                         |                                             |   |

Expressways

△ Short-Term, Unscheduled

High Crash Locations (HCL's)

Sections (& Intersections)