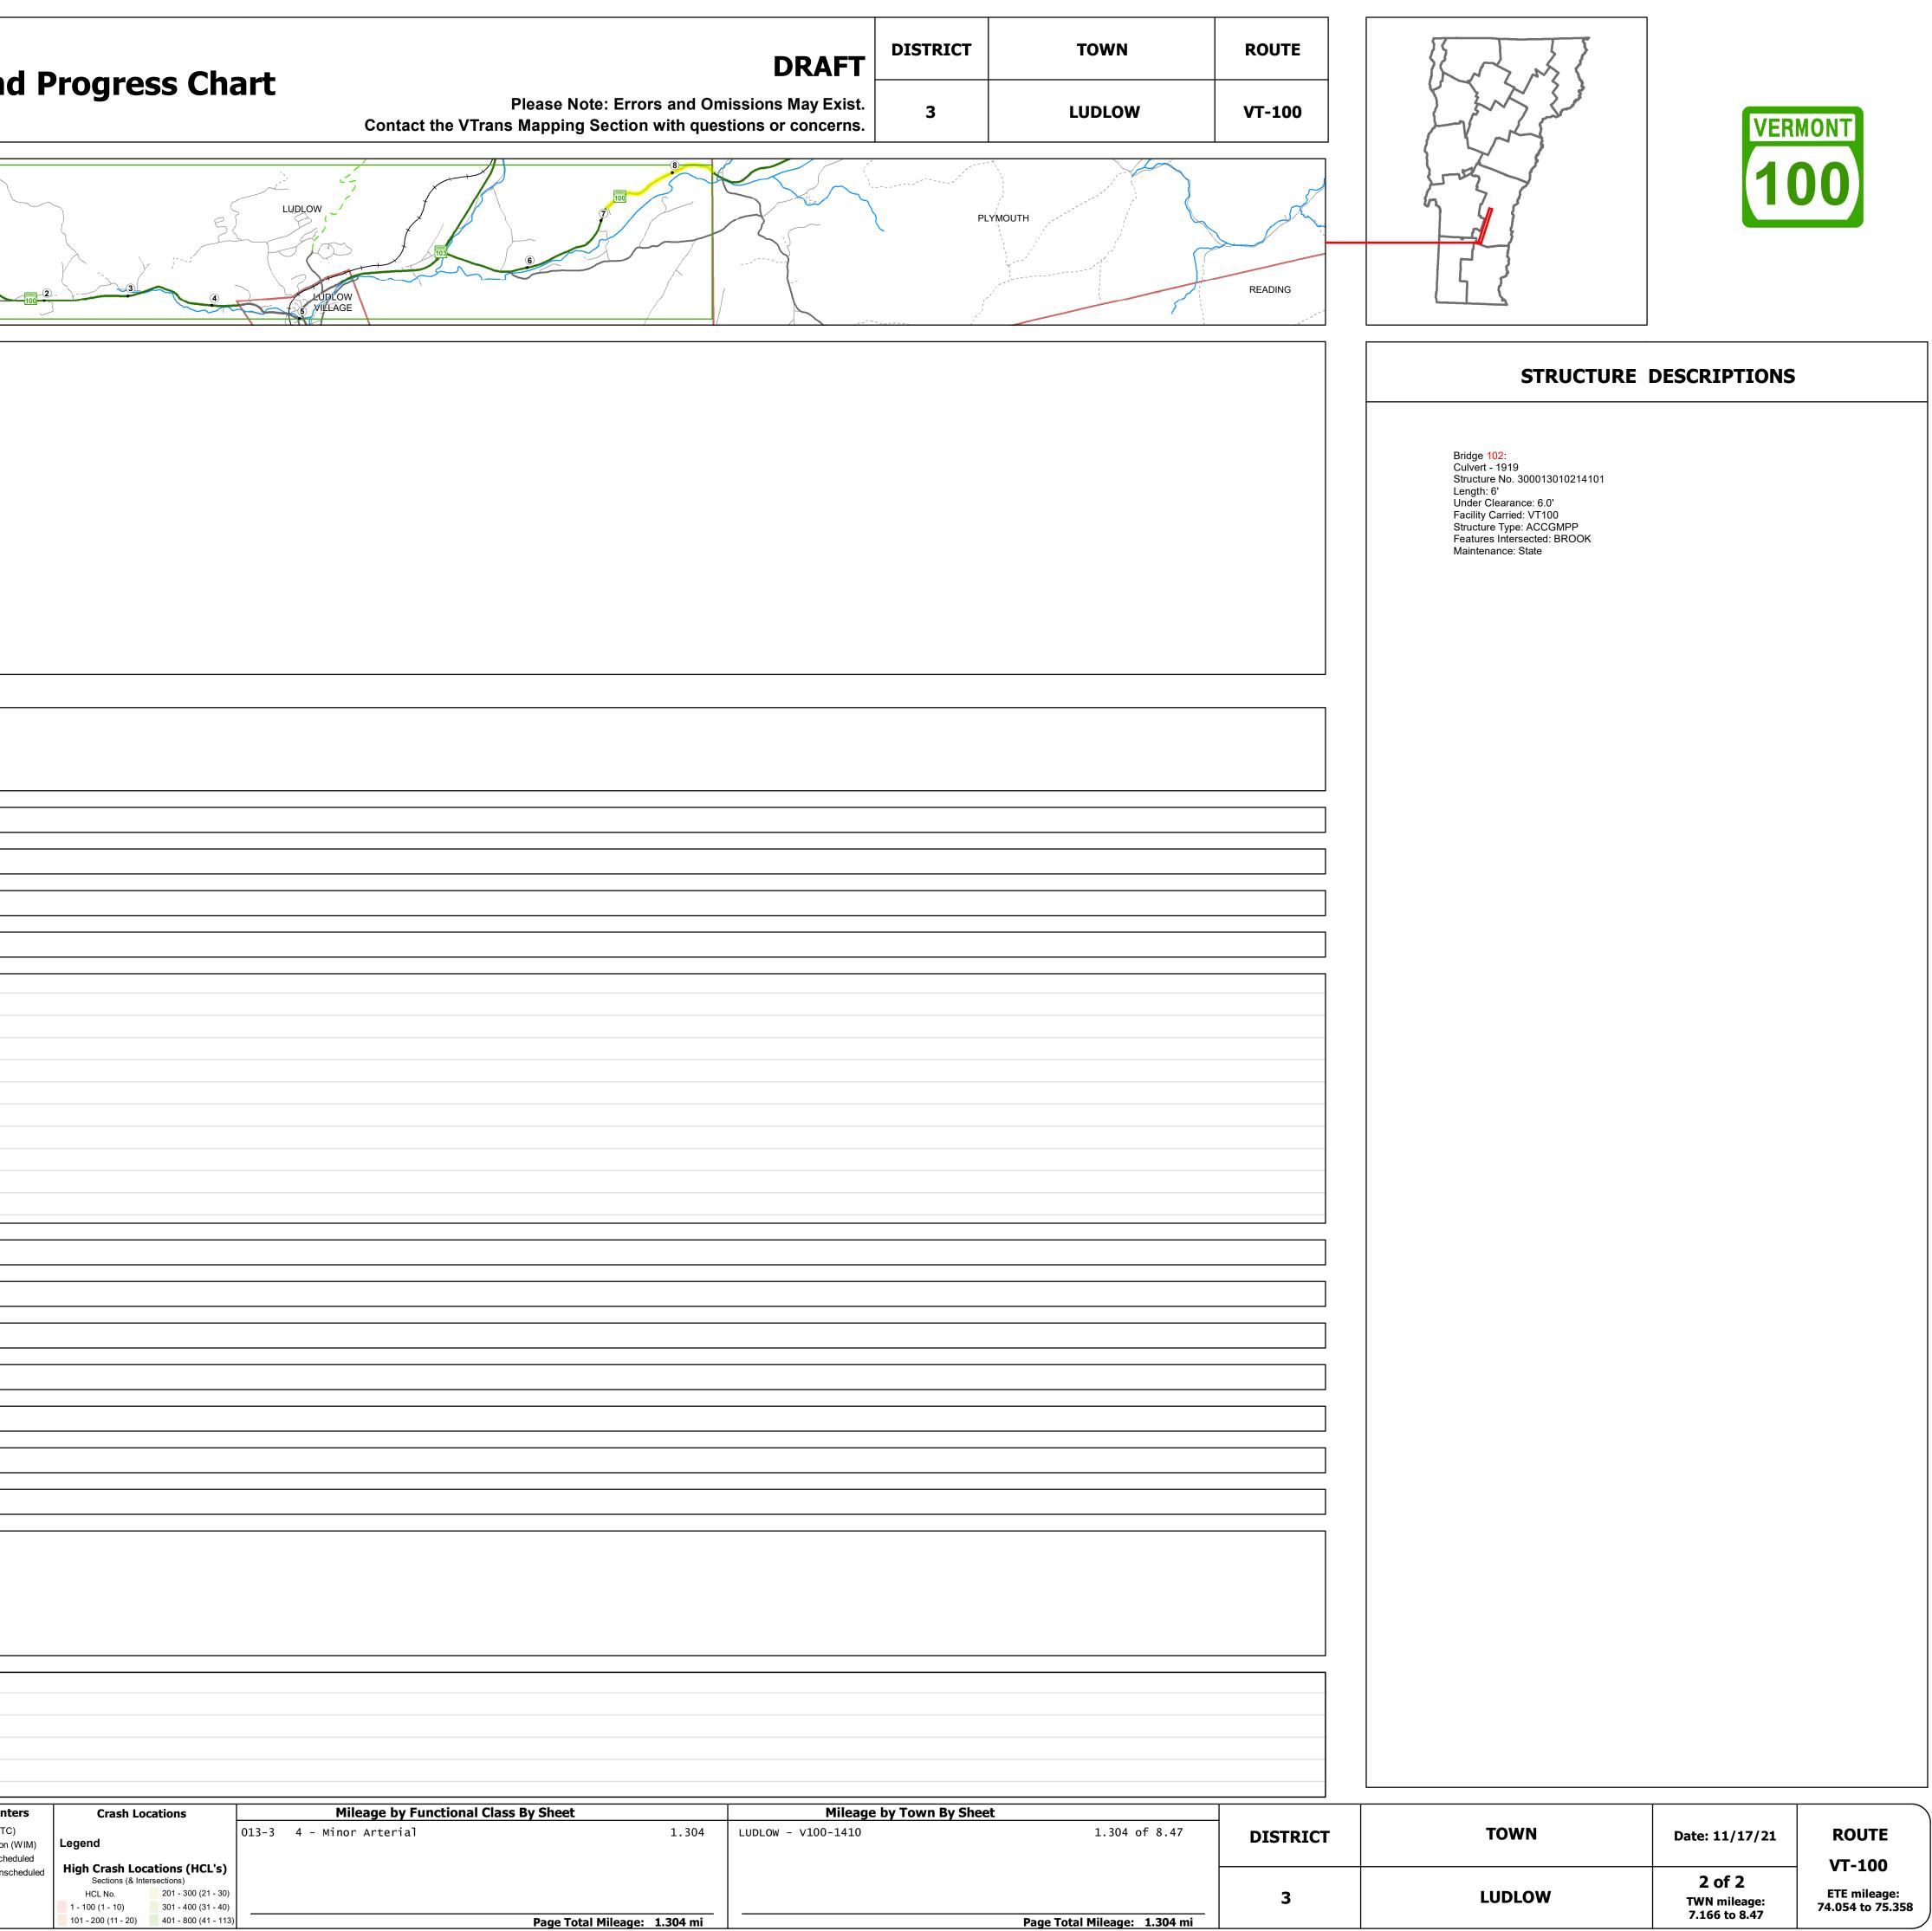

| VTrans                                                                                                                                                                                                                                                                                                                                                                                                                                                                           | Working to Get You There<br>Vermont Agency of Transportation                                                |                                                                                                                    |                                                           | Route        | e Log and |
|----------------------------------------------------------------------------------------------------------------------------------------------------------------------------------------------------------------------------------------------------------------------------------------------------------------------------------------------------------------------------------------------------------------------------------------------------------------------------------|-------------------------------------------------------------------------------------------------------------|--------------------------------------------------------------------------------------------------------------------|-----------------------------------------------------------|--------------|-----------|
| Base Map                                                                                                                                                                                                                                                                                                                                                                                                                                                                         | WESTON                                                                                                      |                                                                                                                    |                                                           | IDOVER       |           |
| 1 in = 0.9 miles                                                                                                                                                                                                                                                                                                                                                                                                                                                                 |                                                                                                             |                                                                                                                    |                                                           | }            |           |
| Stick Diagram         Town Center         Intersecting State Routes (excl. ramps/approaches)         Other Intersecting Highways, Ramps, Approaches         Primary Structures         Secondary Structures         Divided State Highway         State Highway         Divided Town Highway         Town Boundary         Town Boundaries         Divided Highway Limits         Ghost Section Boundary         For State/Town Highway Limits         State I Urban Area Limits | POINT  RD((TH-7)                                                                                            |                                                                                                                    | PLYMOUTH                                                  |              |           |
| Travellane<br>Road Widths<br>Base<br>Subbase                                                                                                                                                                                                                                                                                                                                                                                                                                     | $22$ $27 \qquad 27.5 \qquad 26.5 \qquad 25.5$ $2$                                                           | <b>8 1 1 1 1 1 1 1 1 1 1</b>                                                                                       |                                                           |              |           |
| Curves                                                                                                                                                                                                                                                                                                                                                                                                                                                                           | 9 20 6 8                                                                                                    | 10 15                                                                                                              |                                                           |              |           |
| Grades                                                                                                                                                                                                                                                                                                                                                                                                                                                                           |                                                                                                             |                                                                                                                    |                                                           |              |           |
| Guardrails                                                                                                                                                                                                                                                                                                                                                                                                                                                                       | н                                                                                                           | н                                                                                                                  |                                                           |              |           |
| Rumblestrips                                                                                                                                                                                                                                                                                                                                                                                                                                                                     |                                                                                                             |                                                                                                                    |                                                           |              |           |
|                                                                                                                                                                                                                                                                                                                                                                                                                                                                                  | 1                                                                                                           |                                                                                                                    |                                                           |              |           |
| Historic Projects                                                                                                                                                                                                                                                                                                                                                                                                                                                                | 2017: ER STP 013-3(9)<br>1993: STP 9350(1)S<br>1985: HMA 2631<br>1981: Unknown<br>1981: Unknown<br>1987: ST | 2017: ER 01                                                                                                        | 3-3(11)                                                   |              |           |
|                                                                                                                                                                                                                                                                                                                                                                                                                                                                                  | District 3 - DMF Maintenance Lu                                                                             | dlow Garage                                                                                                        |                                                           |              |           |
| Maintenance Garage                                                                                                                                                                                                                                                                                                                                                                                                                                                               |                                                                                                             |                                                                                                                    |                                                           |              |           |
| Speed Zone                                                                                                                                                                                                                                                                                                                                                                                                                                                                       | 45                                                                                                          | UMP<br>35                                                                                                          |                                                           |              |           |
| Functional Class                                                                                                                                                                                                                                                                                                                                                                                                                                                                 | 4                                                                                                           |                                                                                                                    |                                                           |              |           |
| National Highway System                                                                                                                                                                                                                                                                                                                                                                                                                                                          | 1                                                                                                           |                                                                                                                    |                                                           |              |           |
| Customer Service Level                                                                                                                                                                                                                                                                                                                                                                                                                                                           | Regional Corridor                                                                                           |                                                                                                                    |                                                           |              |           |
| Traffic Counters                                                                                                                                                                                                                                                                                                                                                                                                                                                                 |                                                                                                             |                                                                                                                    |                                                           |              |           |
| 2020<br>2019<br><b>AADT</b> 2018<br>2017<br>2016                                                                                                                                                                                                                                                                                                                                                                                                                                 | 2300<br>2300<br>2200                                                                                        | ><br>><br>>                                                                                                        |                                                           |              |           |
| (Incomplete) 2021<br>2020<br><b>Crash Locations</b> 2019<br>2018<br>2017                                                                                                                                                                                                                                                                                                                                                                                                         |                                                                                                             |                                                                                                                    |                                                           |              |           |
| Historic Project<br>Unknown<br>Retreatment<br>Resurface<br>Bituminous Mix<br>Skinny Mix<br>Historic Project<br>Bituminous Concrete<br>Cold Plane and<br>Bituminous Concrete                                                                                                                                                                                                                                                                                                      | ete Surface Treated Gravel                                                                                  | Functional<br>1 - Interstate<br>System 3 - Prir<br>Arterial<br>2 - Other<br>Freeways and<br>Expressways<br>Speed Z | cipal 5 - Major<br>Collector<br>or 6 - Minor<br>Collector | Curves Grade |           |

Bituminous Seal 📐 Gravel

Road Widths ← <sup>(ft)</sup>→

| Troffic Countors                                                                                   | Crack Los                           |                                            | Miloago by Eurotional Class Pu | Shoot                        | Miloago by Town By | Shoot |
|----------------------------------------------------------------------------------------------------|-------------------------------------|--------------------------------------------|--------------------------------|------------------------------|--------------------|-------|
| Traffic Counters Crash Locations                                                                   |                                     | cations                                    | Mileage by Functional Class By | Mileage by Town By Sheet     |                    |       |
| <ul> <li>Continuous (CTC)</li> <li>Weigh-In-Motion (WIM)</li> <li>Short-Term, Scheduled</li> </ul> | Legend                              |                                            | 013-3 4 - Minor Arterial       | 1.304                        | LUDLOW - V100-1410 |       |
| Short-Term, Unscheduled                                                                            | High Crash Loca<br>Sections (& Inte |                                            |                                |                              |                    |       |
| AADT<br>(AADT)                                                                                     | HCL No.<br>1 - 100 (1 - 10)         | 201 - 300 (21 - 30)<br>301 - 400 (31 - 40) |                                |                              |                    |       |
|                                                                                                    | 101 - 200 (11 - 20)                 | 401 - 800 (41 - 113)                       |                                | Page Total Mileage: 1.304 mi |                    | Page  |