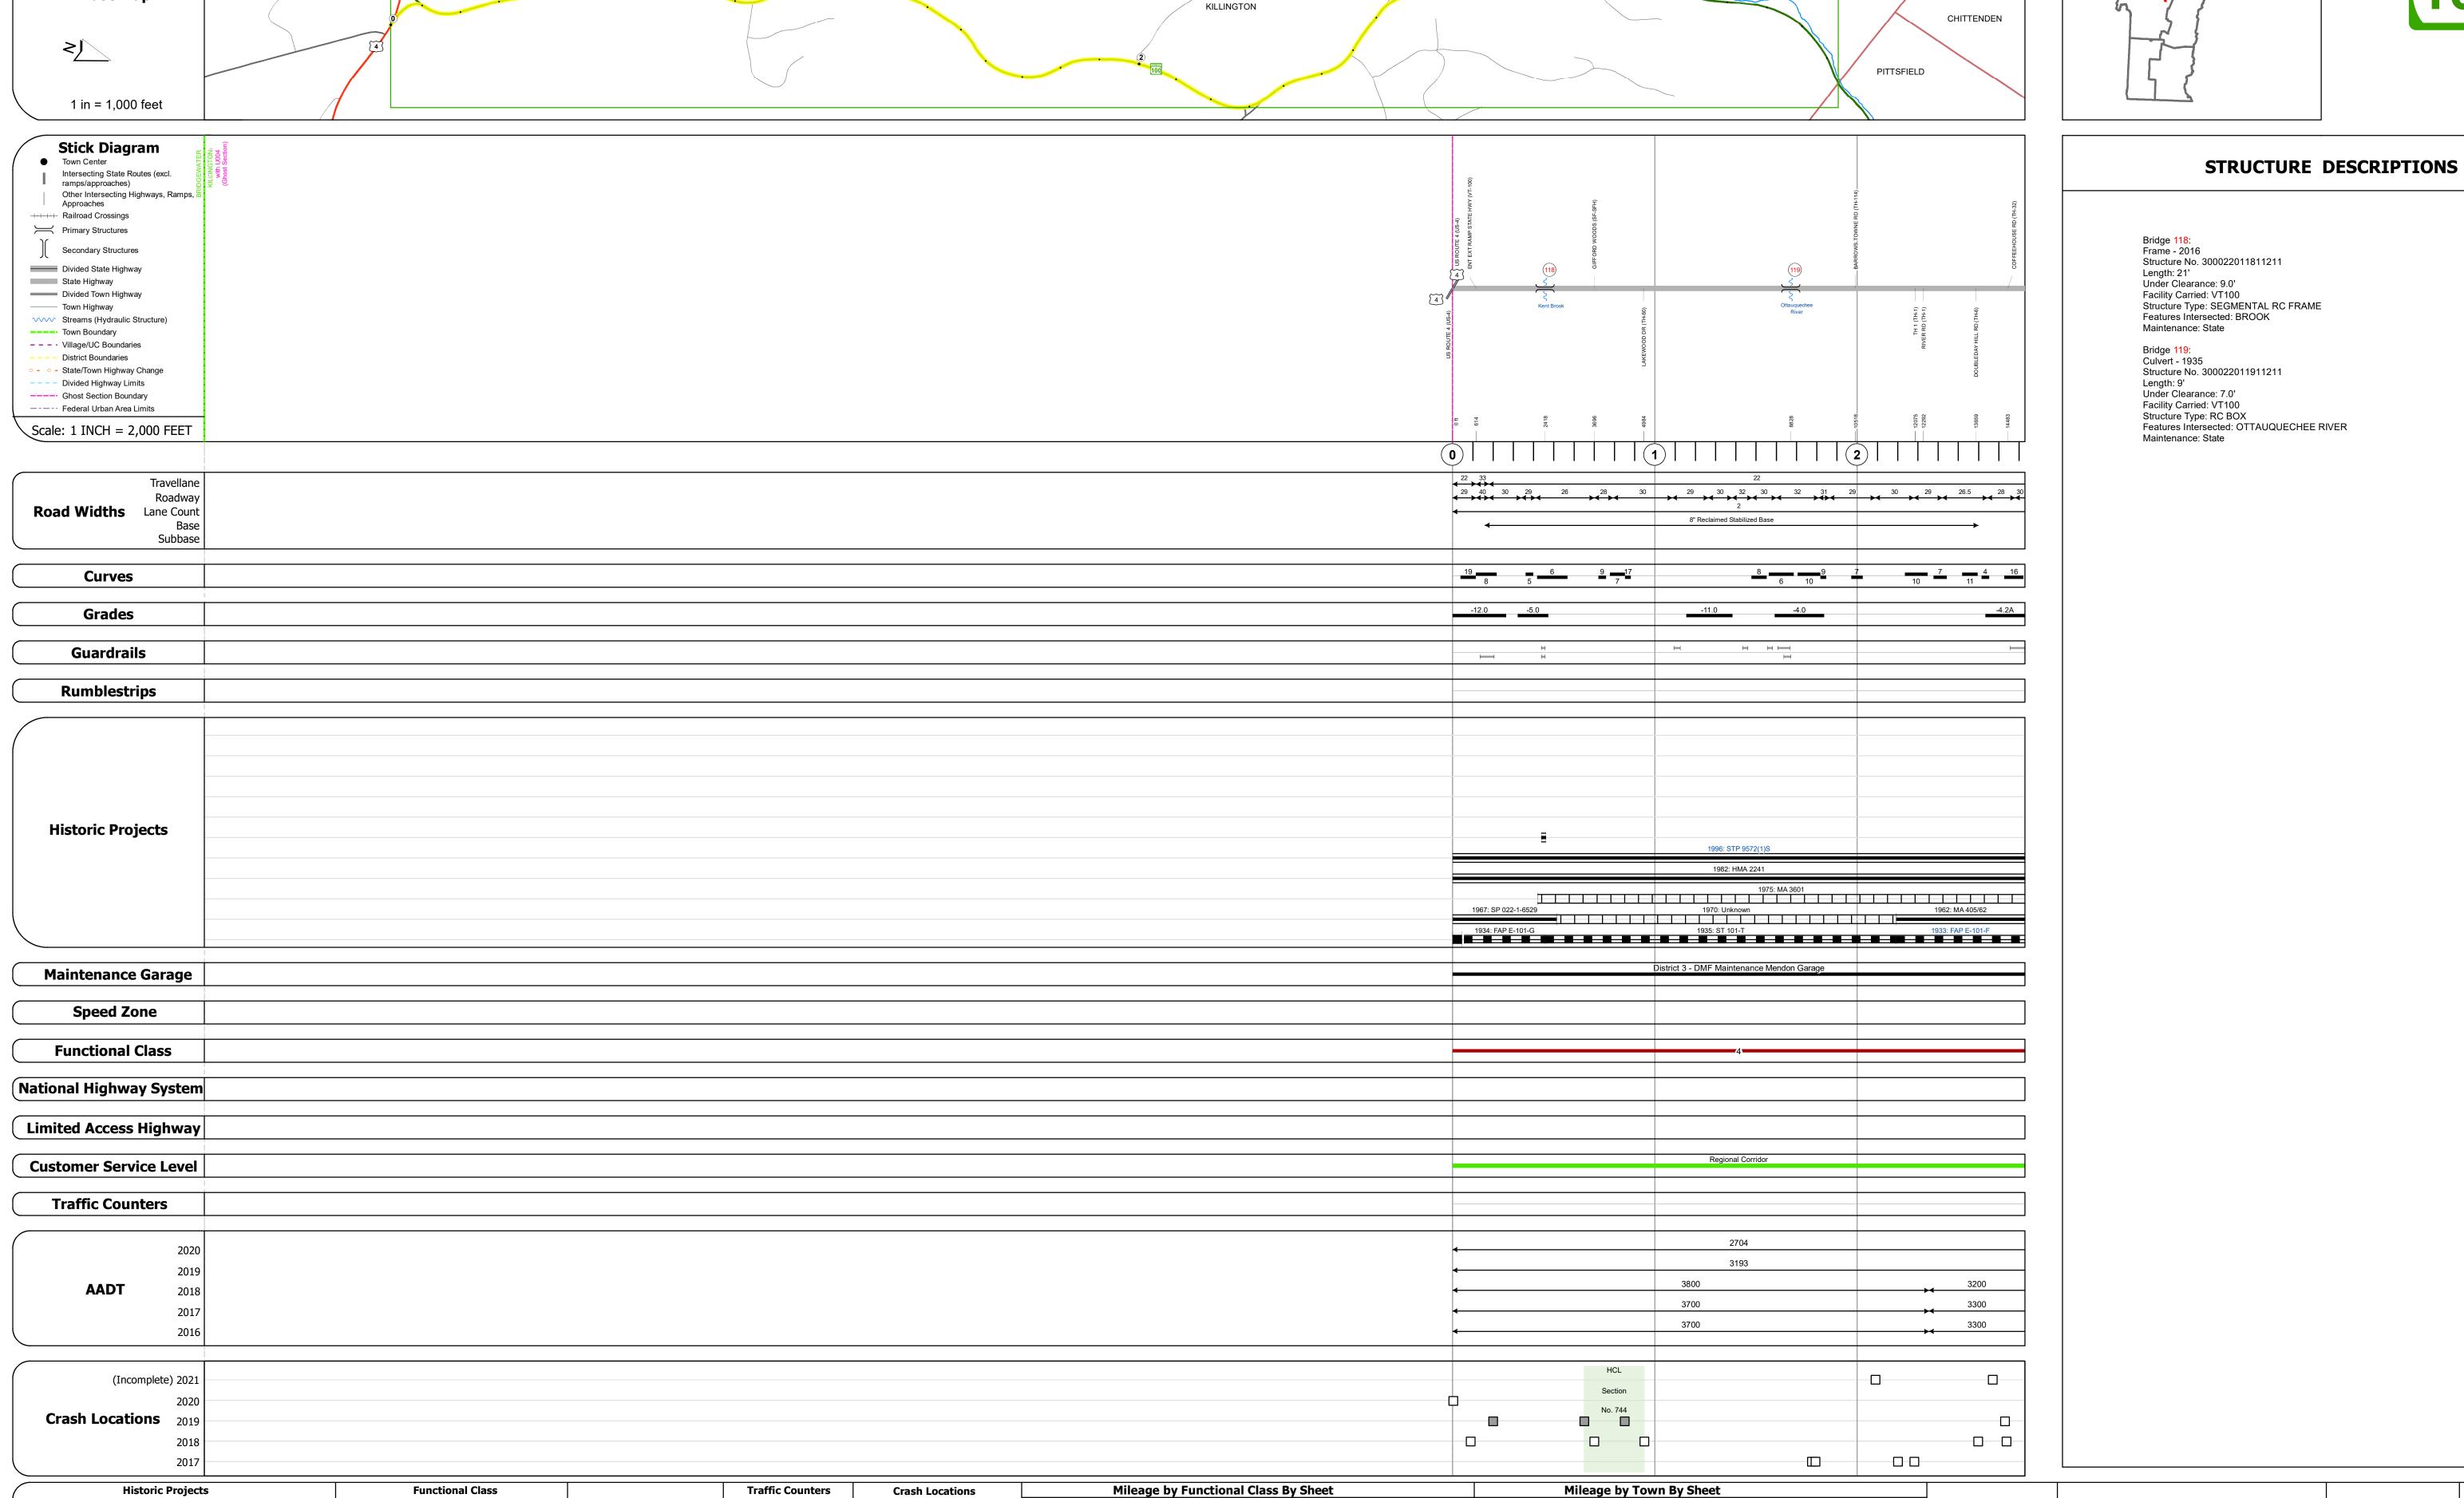

## **Route Log and Progress Chart**

Please Note: Errors and Omissions May Exist. Contact the VTrans Mapping Section with questions or concerns.

**DRAFT** 

KILLINGTON - V100-1121 Ghost Section - (US-4, MM 8.495 to 2.324)

Page Total Mileage: 2.829 mi

2.829 of 3.969

Page Total Mileage: 2.829 mi

**DISTRICT** 

**DISTRICT TOWN ROUTE KILLINGTON** VT-100

022 4 - Minor Arterial

Continuous (CTC)

▲ Short-Term, Scheduled

△ Short-Term, Unscheduled

Weigh-In-Motion (WIM)

**High Crash Locations (HCL's)** 

1 - 100 (1 - 10) 301 - 400 (31 - 40)

201 - 300 (21 - 30

Sections (& Intersections)

Left (percent) grade up (percent) grade dow

3 - Principal Arterial

2 - Other 4 - Minor Freeways and Arterial

Bituminous Concrete
Bituminous Macadam

Surface Treated
Gravel

Cold Plane and

Bituminous Concrete

Concrete

Concrete

Concrete

Retreatment Bituminous Macadam

Skinny Mix Concrete

Date: 11/17/21

**ROUTE** 

**TOWN**