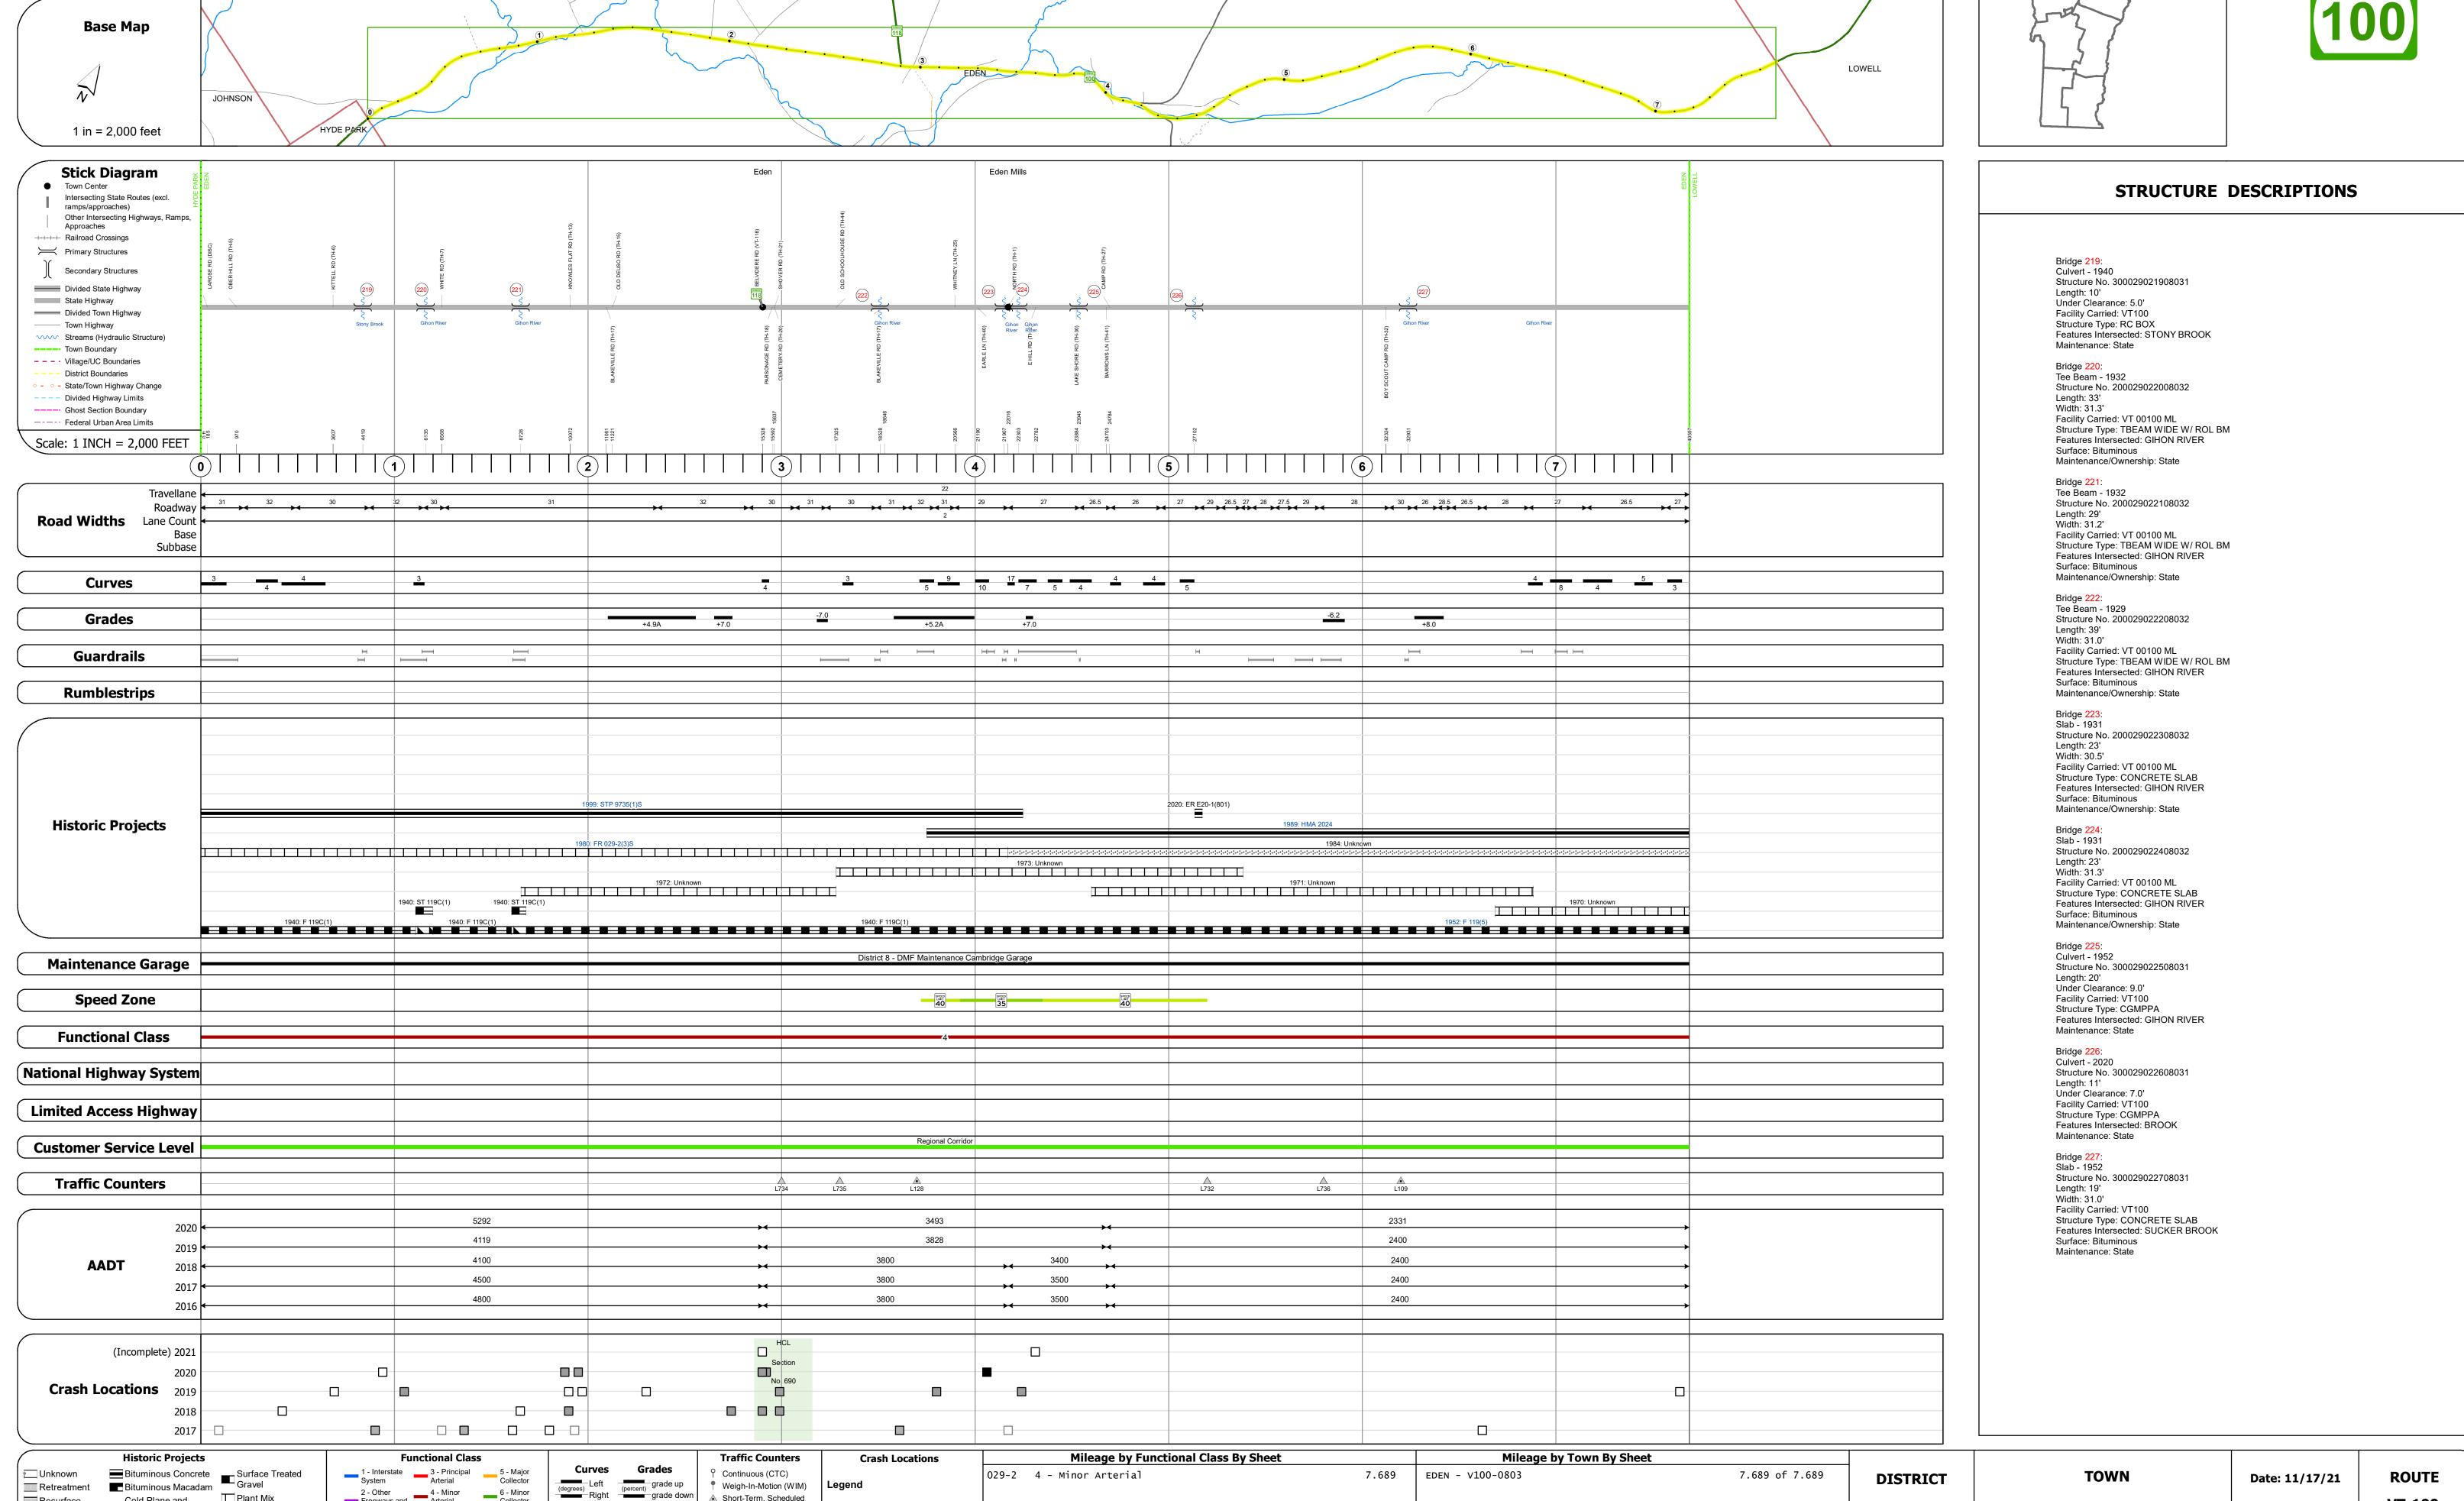

## **Route Log and Progress Chart**

Please Note: Errors and Omissions May Exist. Contact the VTrans Mapping Section with questions or concerns.

**DRAFT** 

**DISTRICT TOWN ROUTE** VT-100 **EDEN** 

Page Total Mileage: 7.689 mi

**VT-100** 

ETE mileage:

168.626 to 176.315

1 of 1

TWN mileage:

0.0 to 7.689

**EDEN** 

Page Total Mileage: 7.689 mi

2 - Other 4 - Minor Arterial

Retreatment Bituminous Macadam

Resurface

Bituminous Mix

Skinny Mix Concrete

Cold Plane and

Bituminous Concrete

Concrete

Concrete

Concrete

Weigh-In-Motion (WIM)

High Crash Locations (HCL's)

1 - 100 (1 - 10) 301 - 400 (31 - 40)

201 - 300 (21 - 30

Sections (& Intersections)

▲ Short-Term, Scheduled

△ Short-Term, Unscheduled