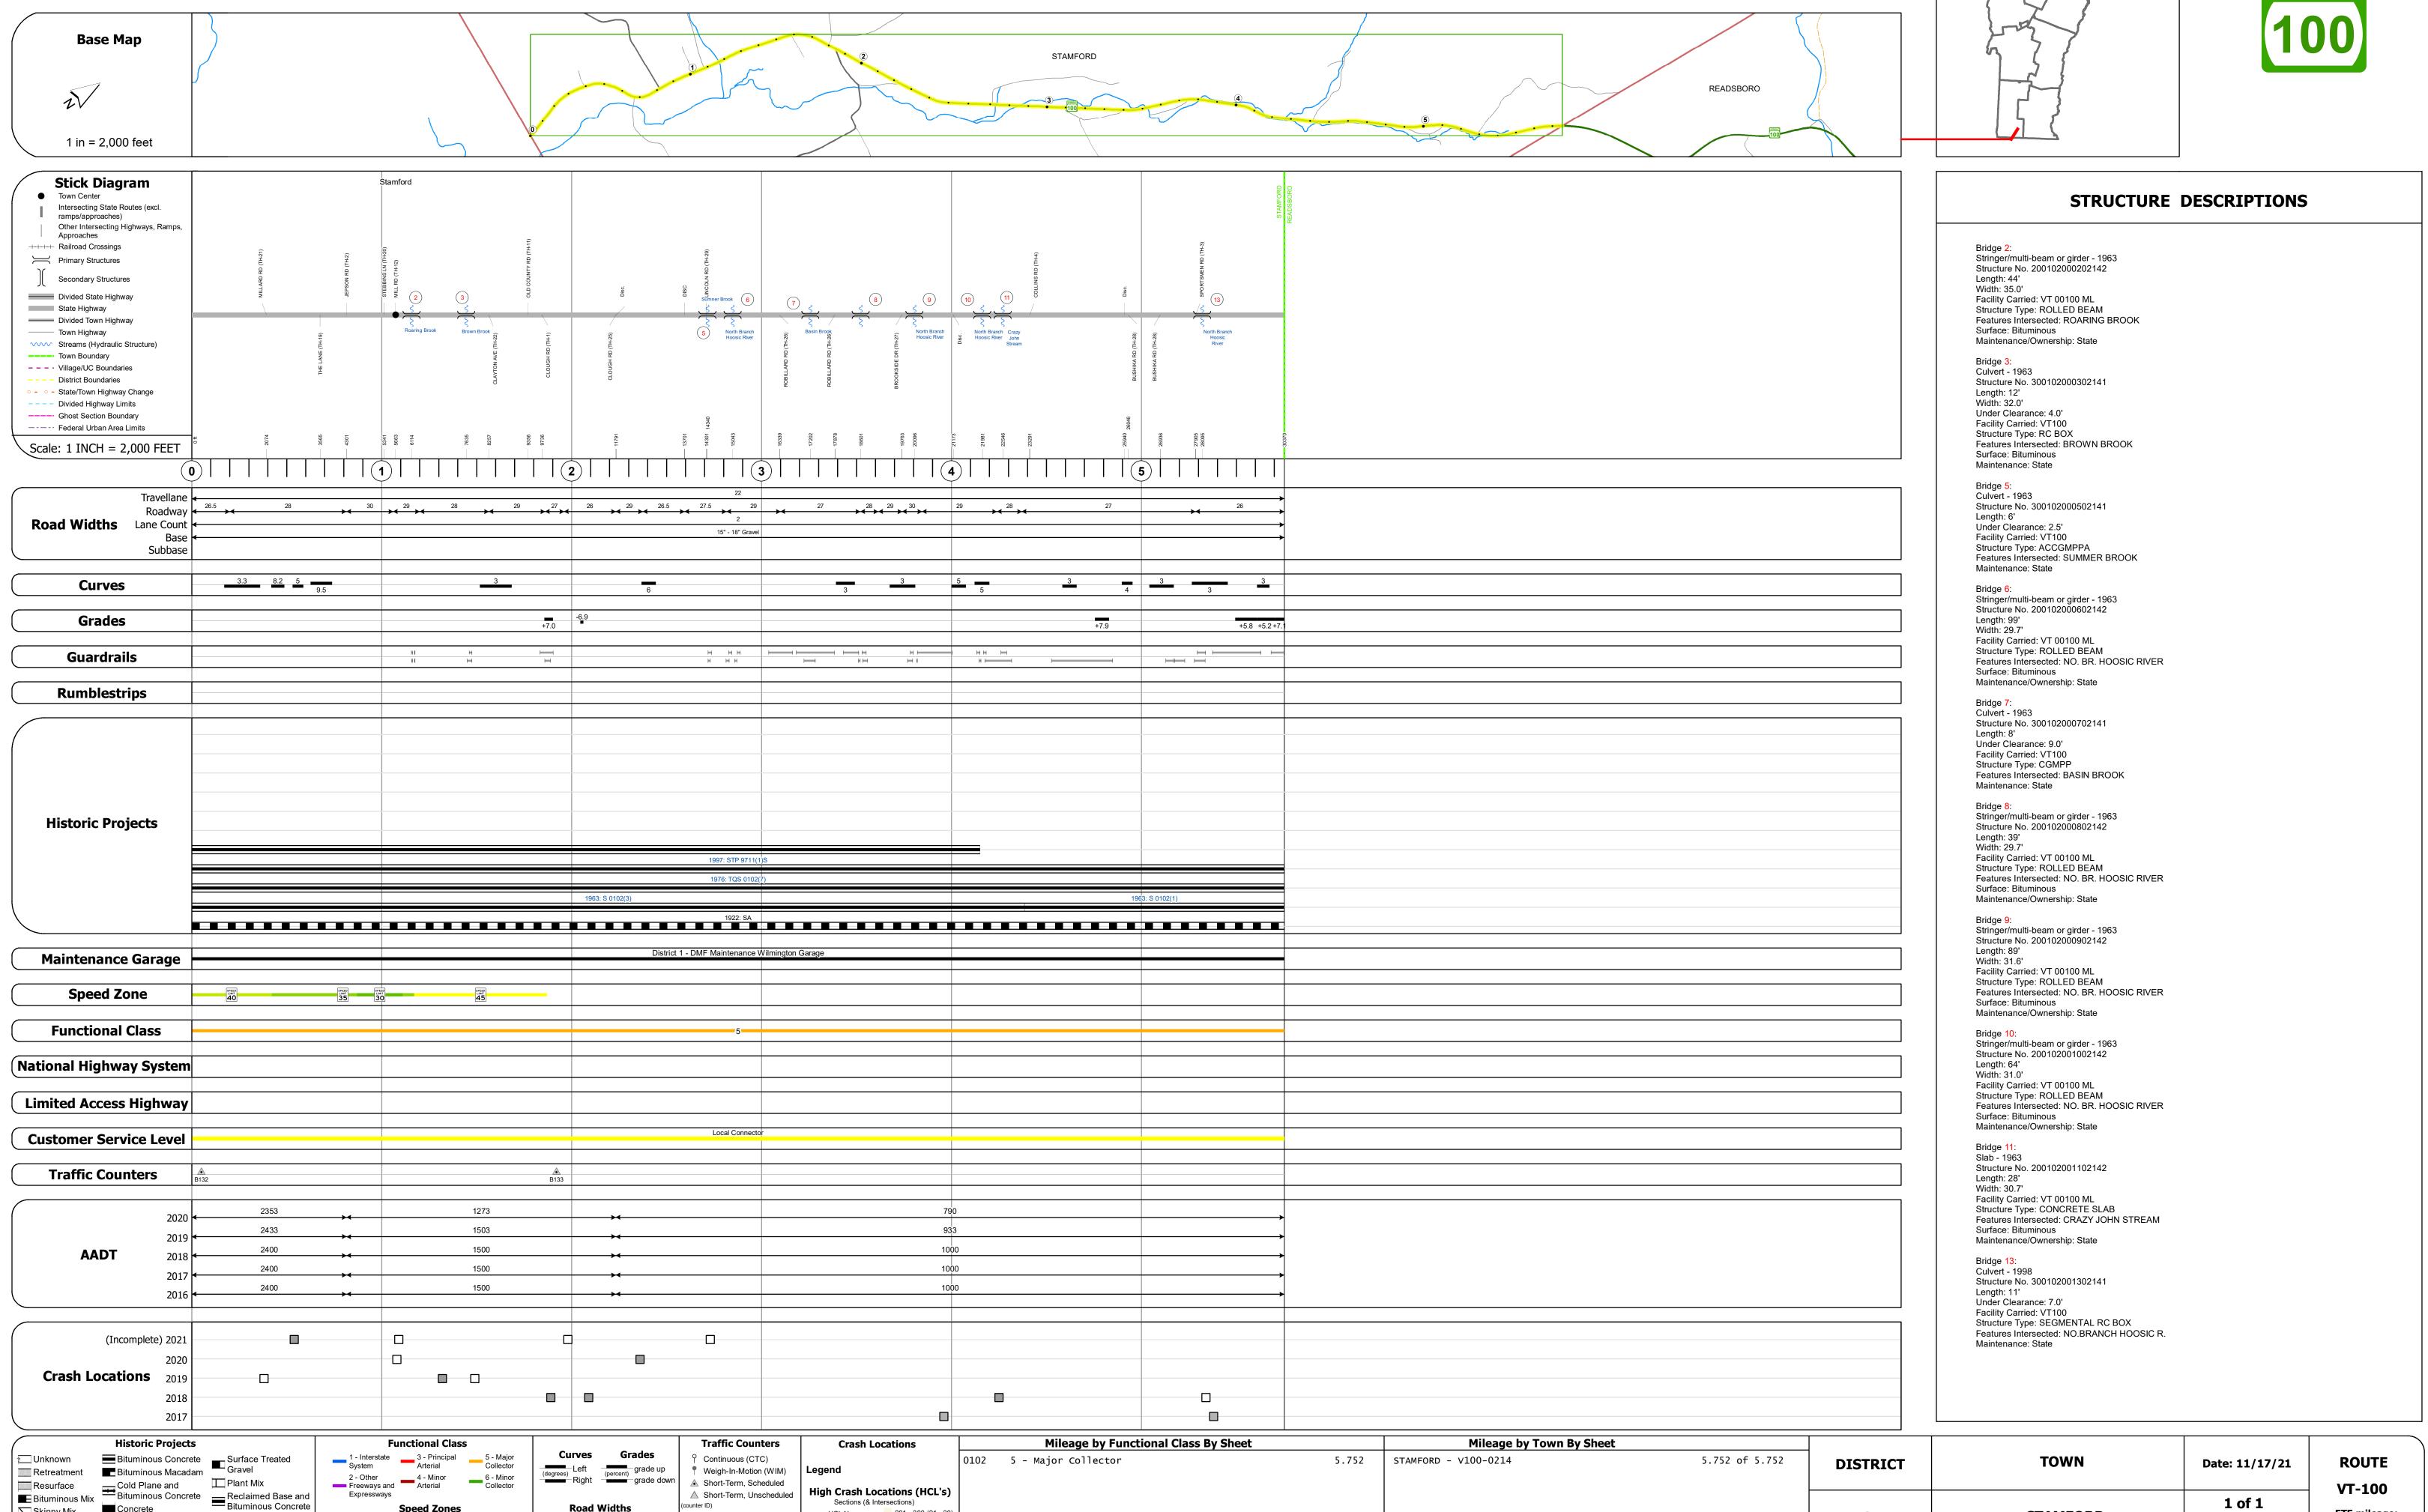

## **Route Log and Progress Chart**

Please Note: Errors and Omissions May Exist. Contact the VTrans Mapping Section with questions or concerns.

**DRAFT** 

**DISTRICT TOWN ROUTE** VT-100 **STAMFORD** 

Page Total Mileage: 5.752 mi

**VT-100** 

ETE mileage:

0.0 to 5.752

1 of 1

TWN mileage:

0.0 to 5.752

**STAMFORD** 

Page Total Mileage: 5.752 mi

Road Widths

Speed Zones

Resurface

■ Bituminous Mix

Skinny Mix Concrete

Bituminous Seal Gravel

▲ Short-Term, Scheduled

△ Short-Term, Unscheduled

High Crash Locations (HCL's)

HCL No. 201 - 300 (21 - 30)

1 - 100 (1 - 10) 301 - 400 (31 - 40)

Sections (& Intersections)