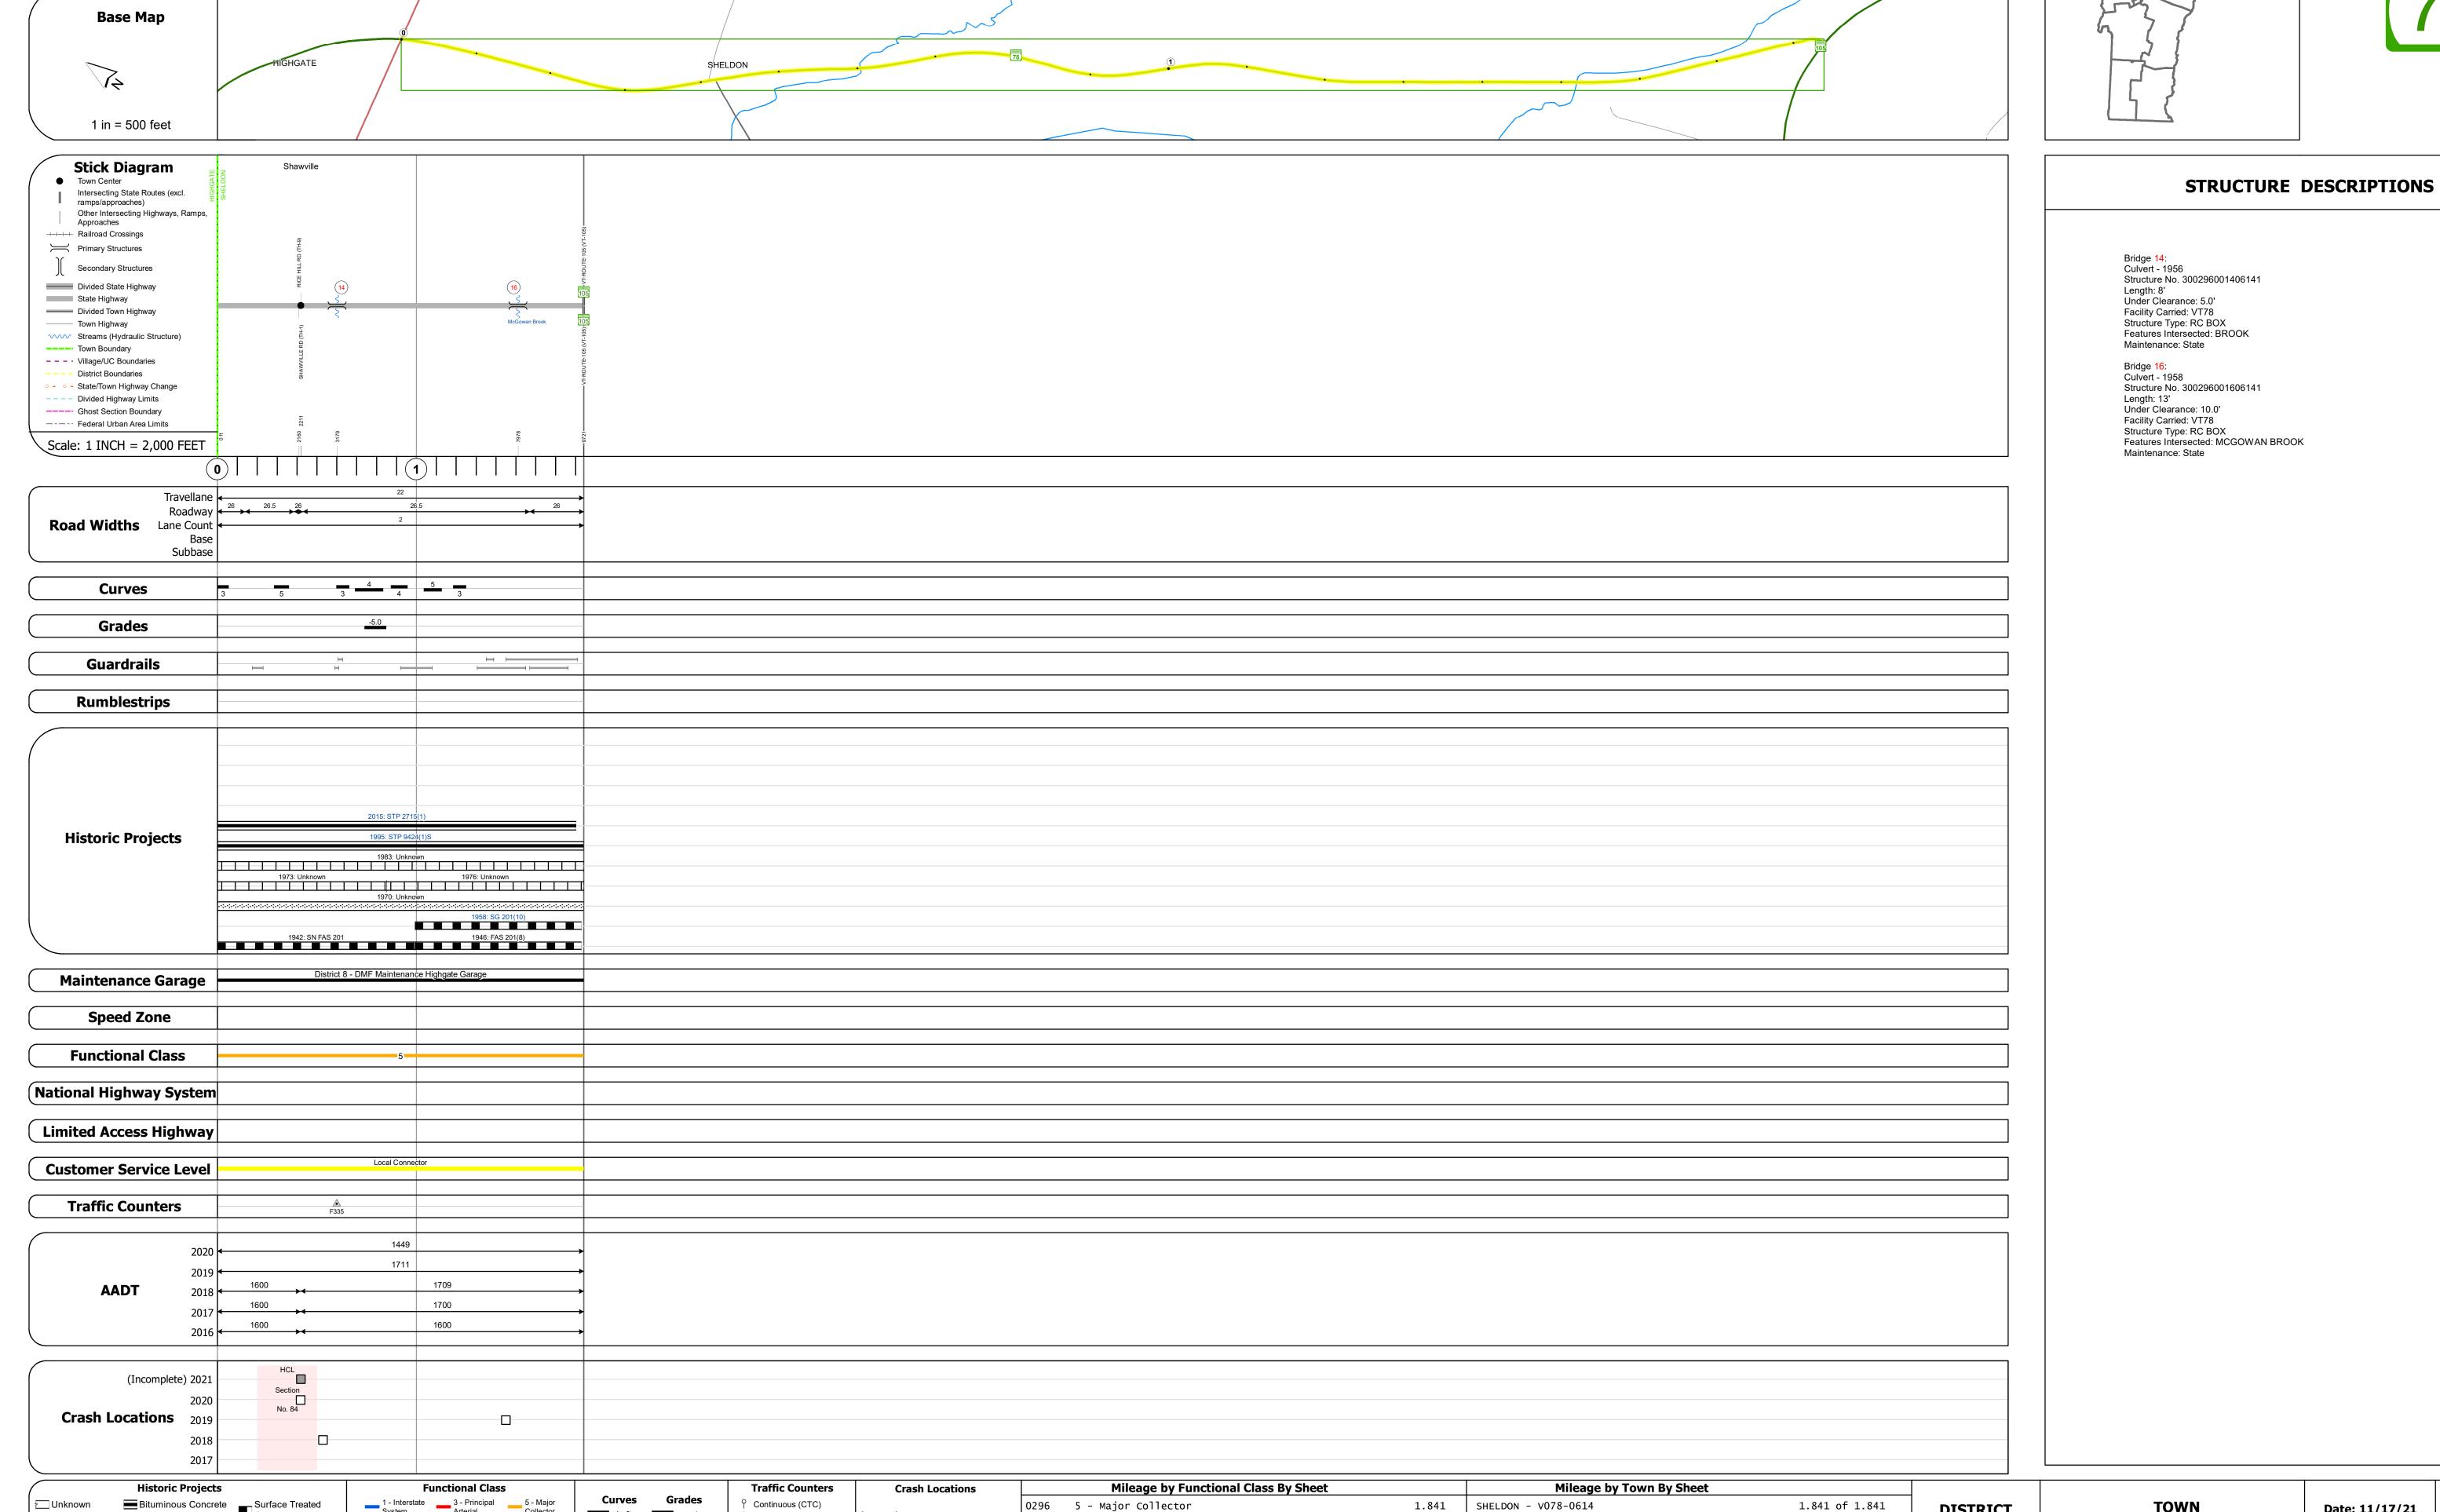

## **Route Log and Progress Chart**

**DRAFT** Please Note: Errors and Omissions May Exist. Contact the VTrans Mapping Section with questions or concerns.

**DISTRICT TOWN ROUTE VT-78 SHELDON** 

Page Total Mileage: 1.841 mi

1 - Interstate
System
3 - Principal
Arterial
2 - Other
4 - Minor Bituminous Concrete
Bituminous Macadam

Surface Treated
Gravel **TOWN ROUTE DISTRICT** Date: 11/17/21 Left (degrees) Right grade up Weigh-In-Motion (WIM) Retreatment Bituminous Macadam 2 - Other 4 - Minor Freeways and Arterial Cold Plane and
Bituminous Concrete
Bituminous Concrete
Bituminous Concrete ▲ Short-Term, Scheduled **VT-78** High Crash Locations (HCL's) △ Short-Term, Unscheduled 1 of 1 Sections (& Intersections) Skinny Mix Concrete 201 - 300 (21 - 30 ETE mileage: **SHELDON** TWN mileage: 1 - 100 (1 - 10) 301 - 400 (31 - 40) 19.203 to 21.044 25 30 35 40 45 50 55 60 65 0.0 to 1.841

Page Total Mileage: 1.841 mi