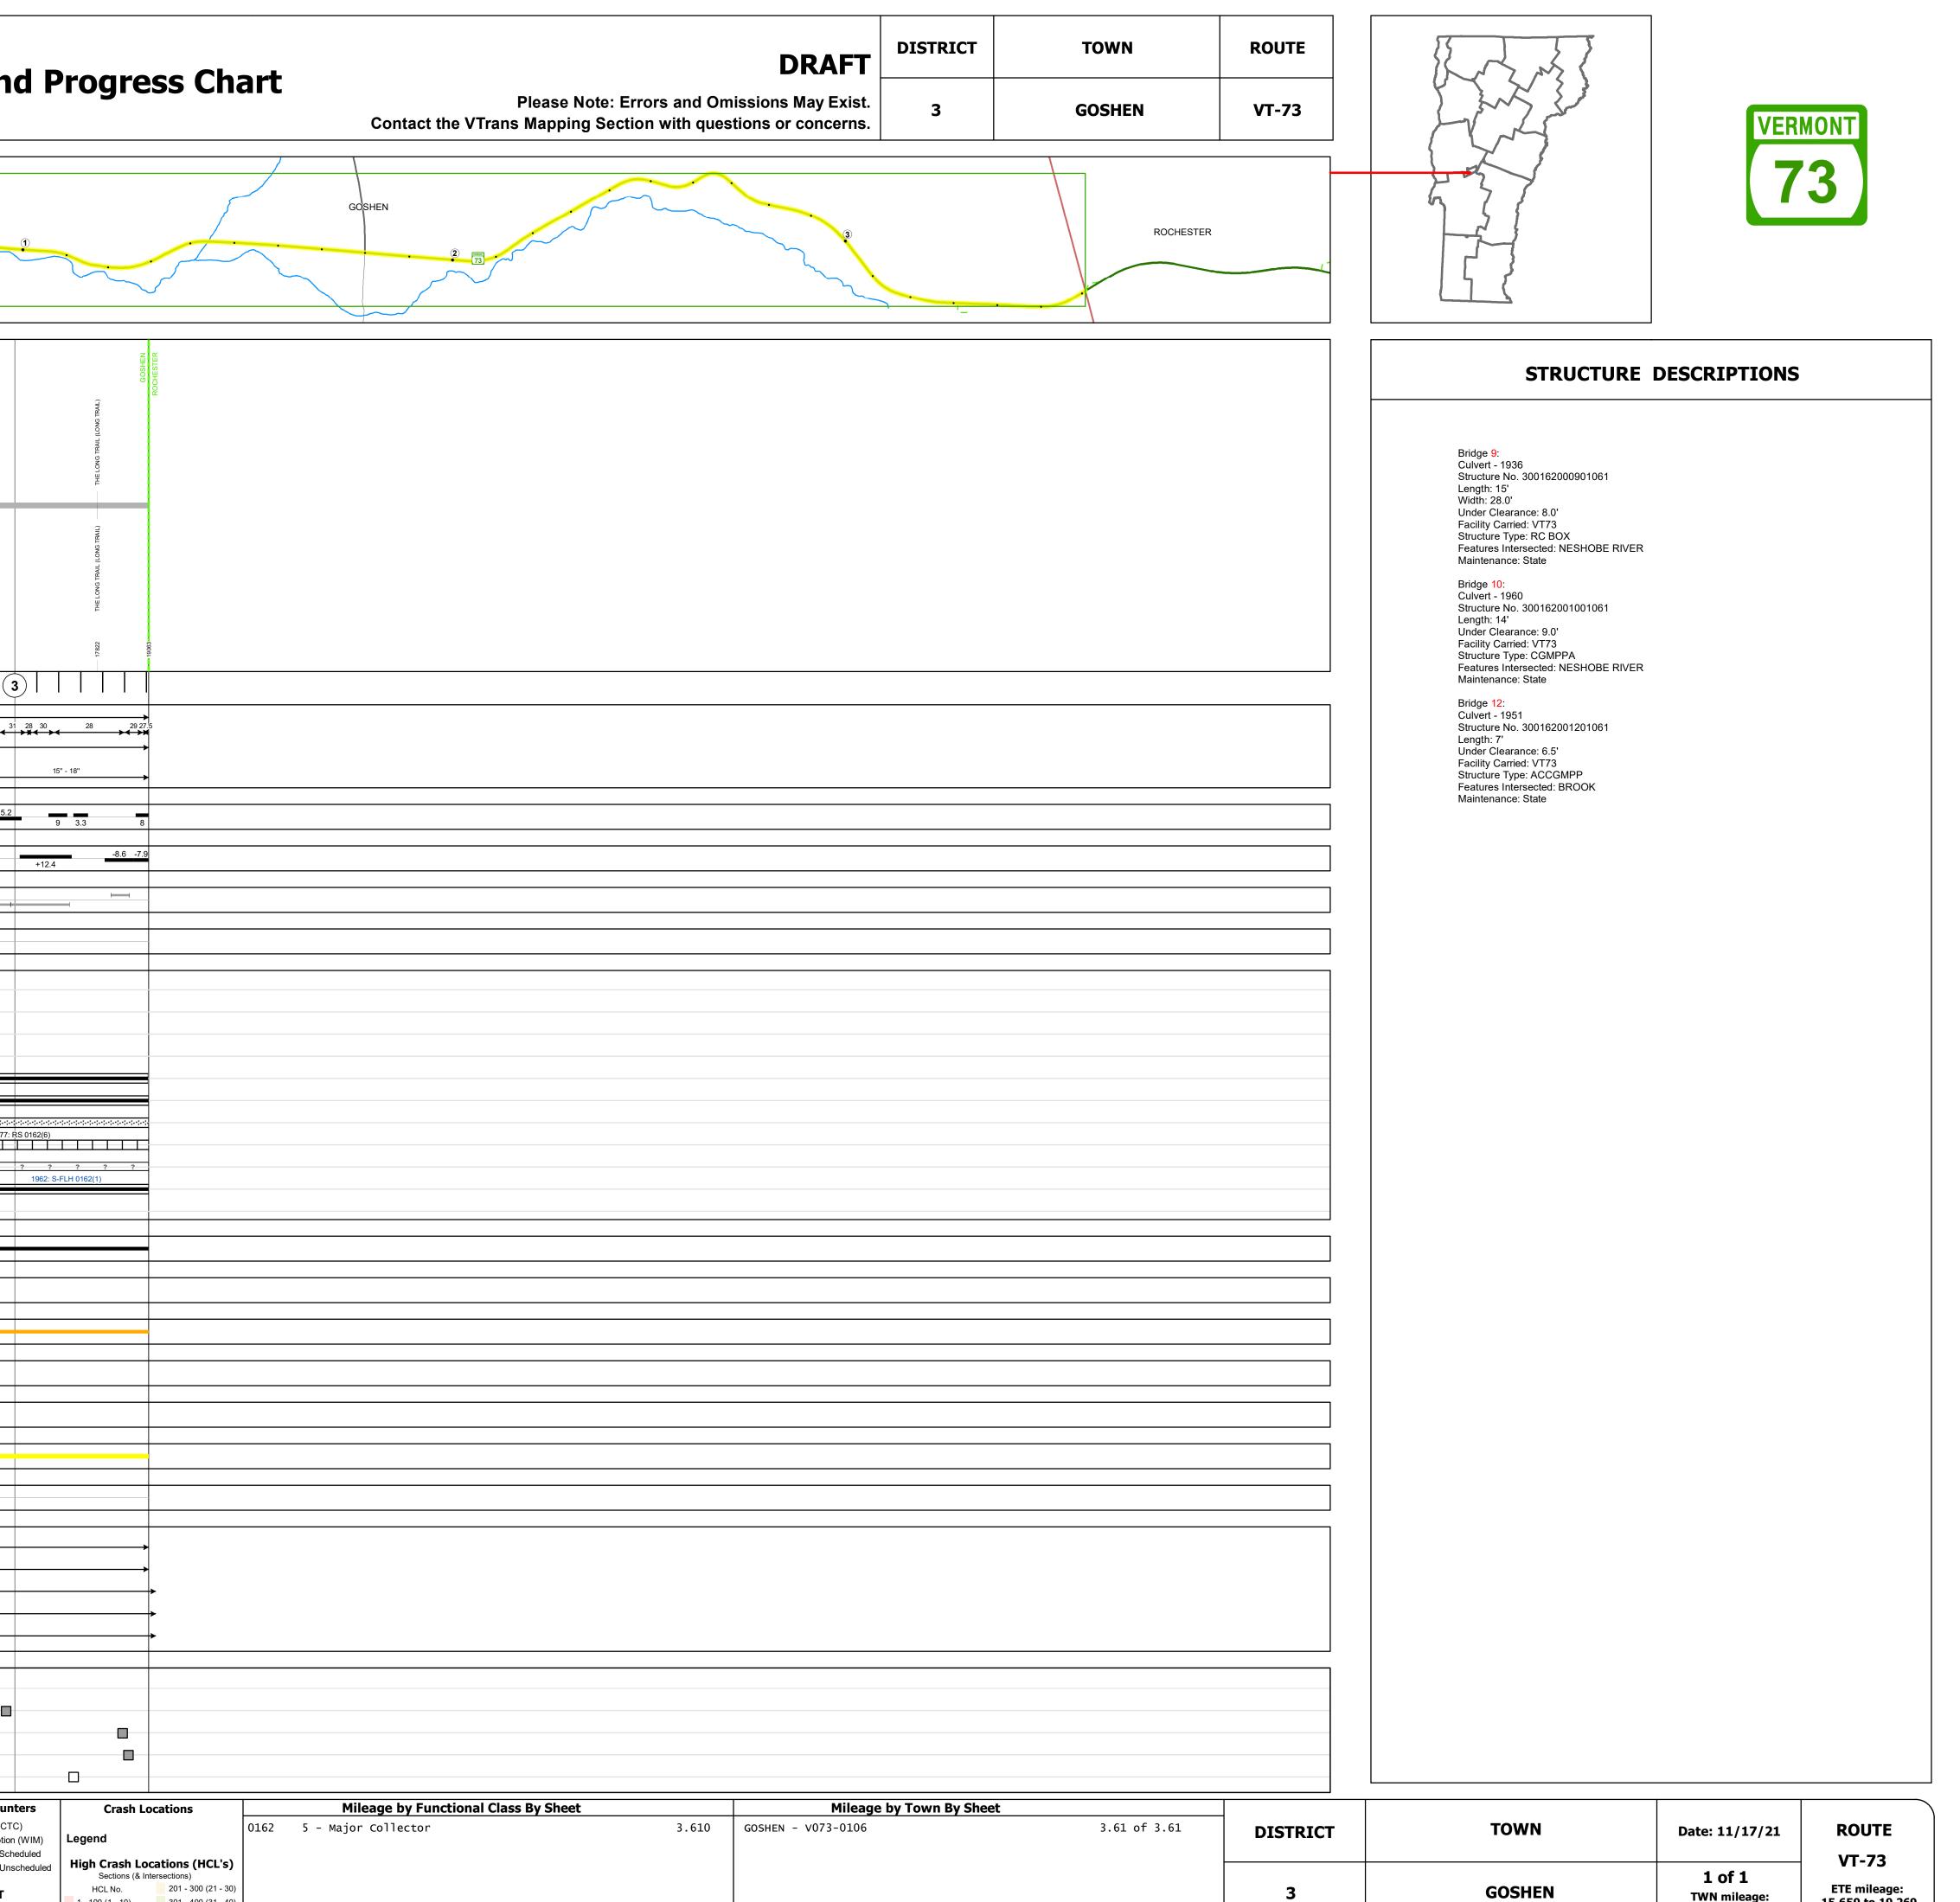

| VTrans                                                                                                                                               | Working to Get You There<br>Vermont Agency of Transportation                                           |                                                                                                                                                                              | Route Log an                                     |
|------------------------------------------------------------------------------------------------------------------------------------------------------|--------------------------------------------------------------------------------------------------------|------------------------------------------------------------------------------------------------------------------------------------------------------------------------------|--------------------------------------------------|
| Base Map<br>N<br>1 in = 1,000 feet                                                                                                                   | BRANDON                                                                                                |                                                                                                                                                                              |                                                  |
| Scale: 1 INCH = 2,000 FEET                                                                                                                           |                                                                                                        | Goshen Four Corners                                                                                                                                                          |                                                  |
| Road Widths Lane Count<br>Base<br>Subbase                                                                                                            |                                                                                                        | 15" - 18" Gravel                                                                                                                                                             |                                                  |
| Curves                                                                                                                                               |                                                                                                        | 8 6 · · · · · · · · · · · · · · · · · ·                                                                                                                                      | <u>12</u> <u>25</u> <u>5.2</u><br>8 <u>16</u> 12 |
| Grades                                                                                                                                               | +5.5 +7.6 +8.2 +7.3 +3.8                                                                               | +5.2 +6.9 +7.9 +4.7 +7.4                                                                                                                                                     | +3.7 +12.5 +9.4A +10.8 +12.7 +12.7               |
| Guardrails                                                                                                                                           |                                                                                                        |                                                                                                                                                                              |                                                  |
| Rumblestrips                                                                                                                                         |                                                                                                        |                                                                                                                                                                              |                                                  |
| Historic Projects                                                                                                                                    |                                                                                                        | 2020: ER STP 0162(22)<br>1994: STP 9405(1)S<br>1984: HMA 2533<br>1984: HMA 2533<br>1978: RS 0162<br>1978: RS 0162<br>1971: Unknown<br>2 2 2 2 2 2 2 2 2 2<br>1960: S 0162(2) | ************************************             |
| Maintenance Garage                                                                                                                                   |                                                                                                        | District 3 - DMF Maintenance Clare                                                                                                                                           | endon Garage                                     |
|                                                                                                                                                      |                                                                                                        |                                                                                                                                                                              |                                                  |
| Speed Zone                                                                                                                                           |                                                                                                        |                                                                                                                                                                              |                                                  |
| <b>Functional Class</b>                                                                                                                              |                                                                                                        | 5                                                                                                                                                                            |                                                  |
| National Highway System                                                                                                                              |                                                                                                        |                                                                                                                                                                              |                                                  |
| Limited Access Highway                                                                                                                               |                                                                                                        |                                                                                                                                                                              |                                                  |
| Customer Service Level                                                                                                                               |                                                                                                        | Local Connector                                                                                                                                                              |                                                  |
| Traffic Counters                                                                                                                                     |                                                                                                        |                                                                                                                                                                              |                                                  |
| 2020<br>2019<br><b>AADT</b> 2018<br>2017<br>2016                                                                                                     | 100<br>299<br>1300 990<br>1200 910<br>1100 840                                                         | × •                                                                                                                                                                          | 700<br>700<br>690                                |
| (Incomplete) 2021<br>2020<br><b>Crash Locations</b> 2019<br>2018<br>2017                                                                             |                                                                                                        |                                                                                                                                                                              |                                                  |
| Historic Project Unknown Retreatment Resurface Bituminous Mix Skinny Mix Skinny Mix Bituminous Seal Indicated plans available - http://ytransmap01.a | ete<br>am Surface Treated<br>Gravel<br>Dete Plant Mix<br>ete Reclaimed Base and<br>Bituminous Concrete | Arterial Collector<br>4 - Minor 6 - Minor<br>Arterial Collector<br>ays                                                                                                       | rves       Grades         Left                   |

1 - 100 (1 - 10) 301 - 400 (31 - 40)

Page Total Mileage: 3.61 mi

TWN mileage: 0.0 to 3.61

ETE mileage: 15.659 to 19.269