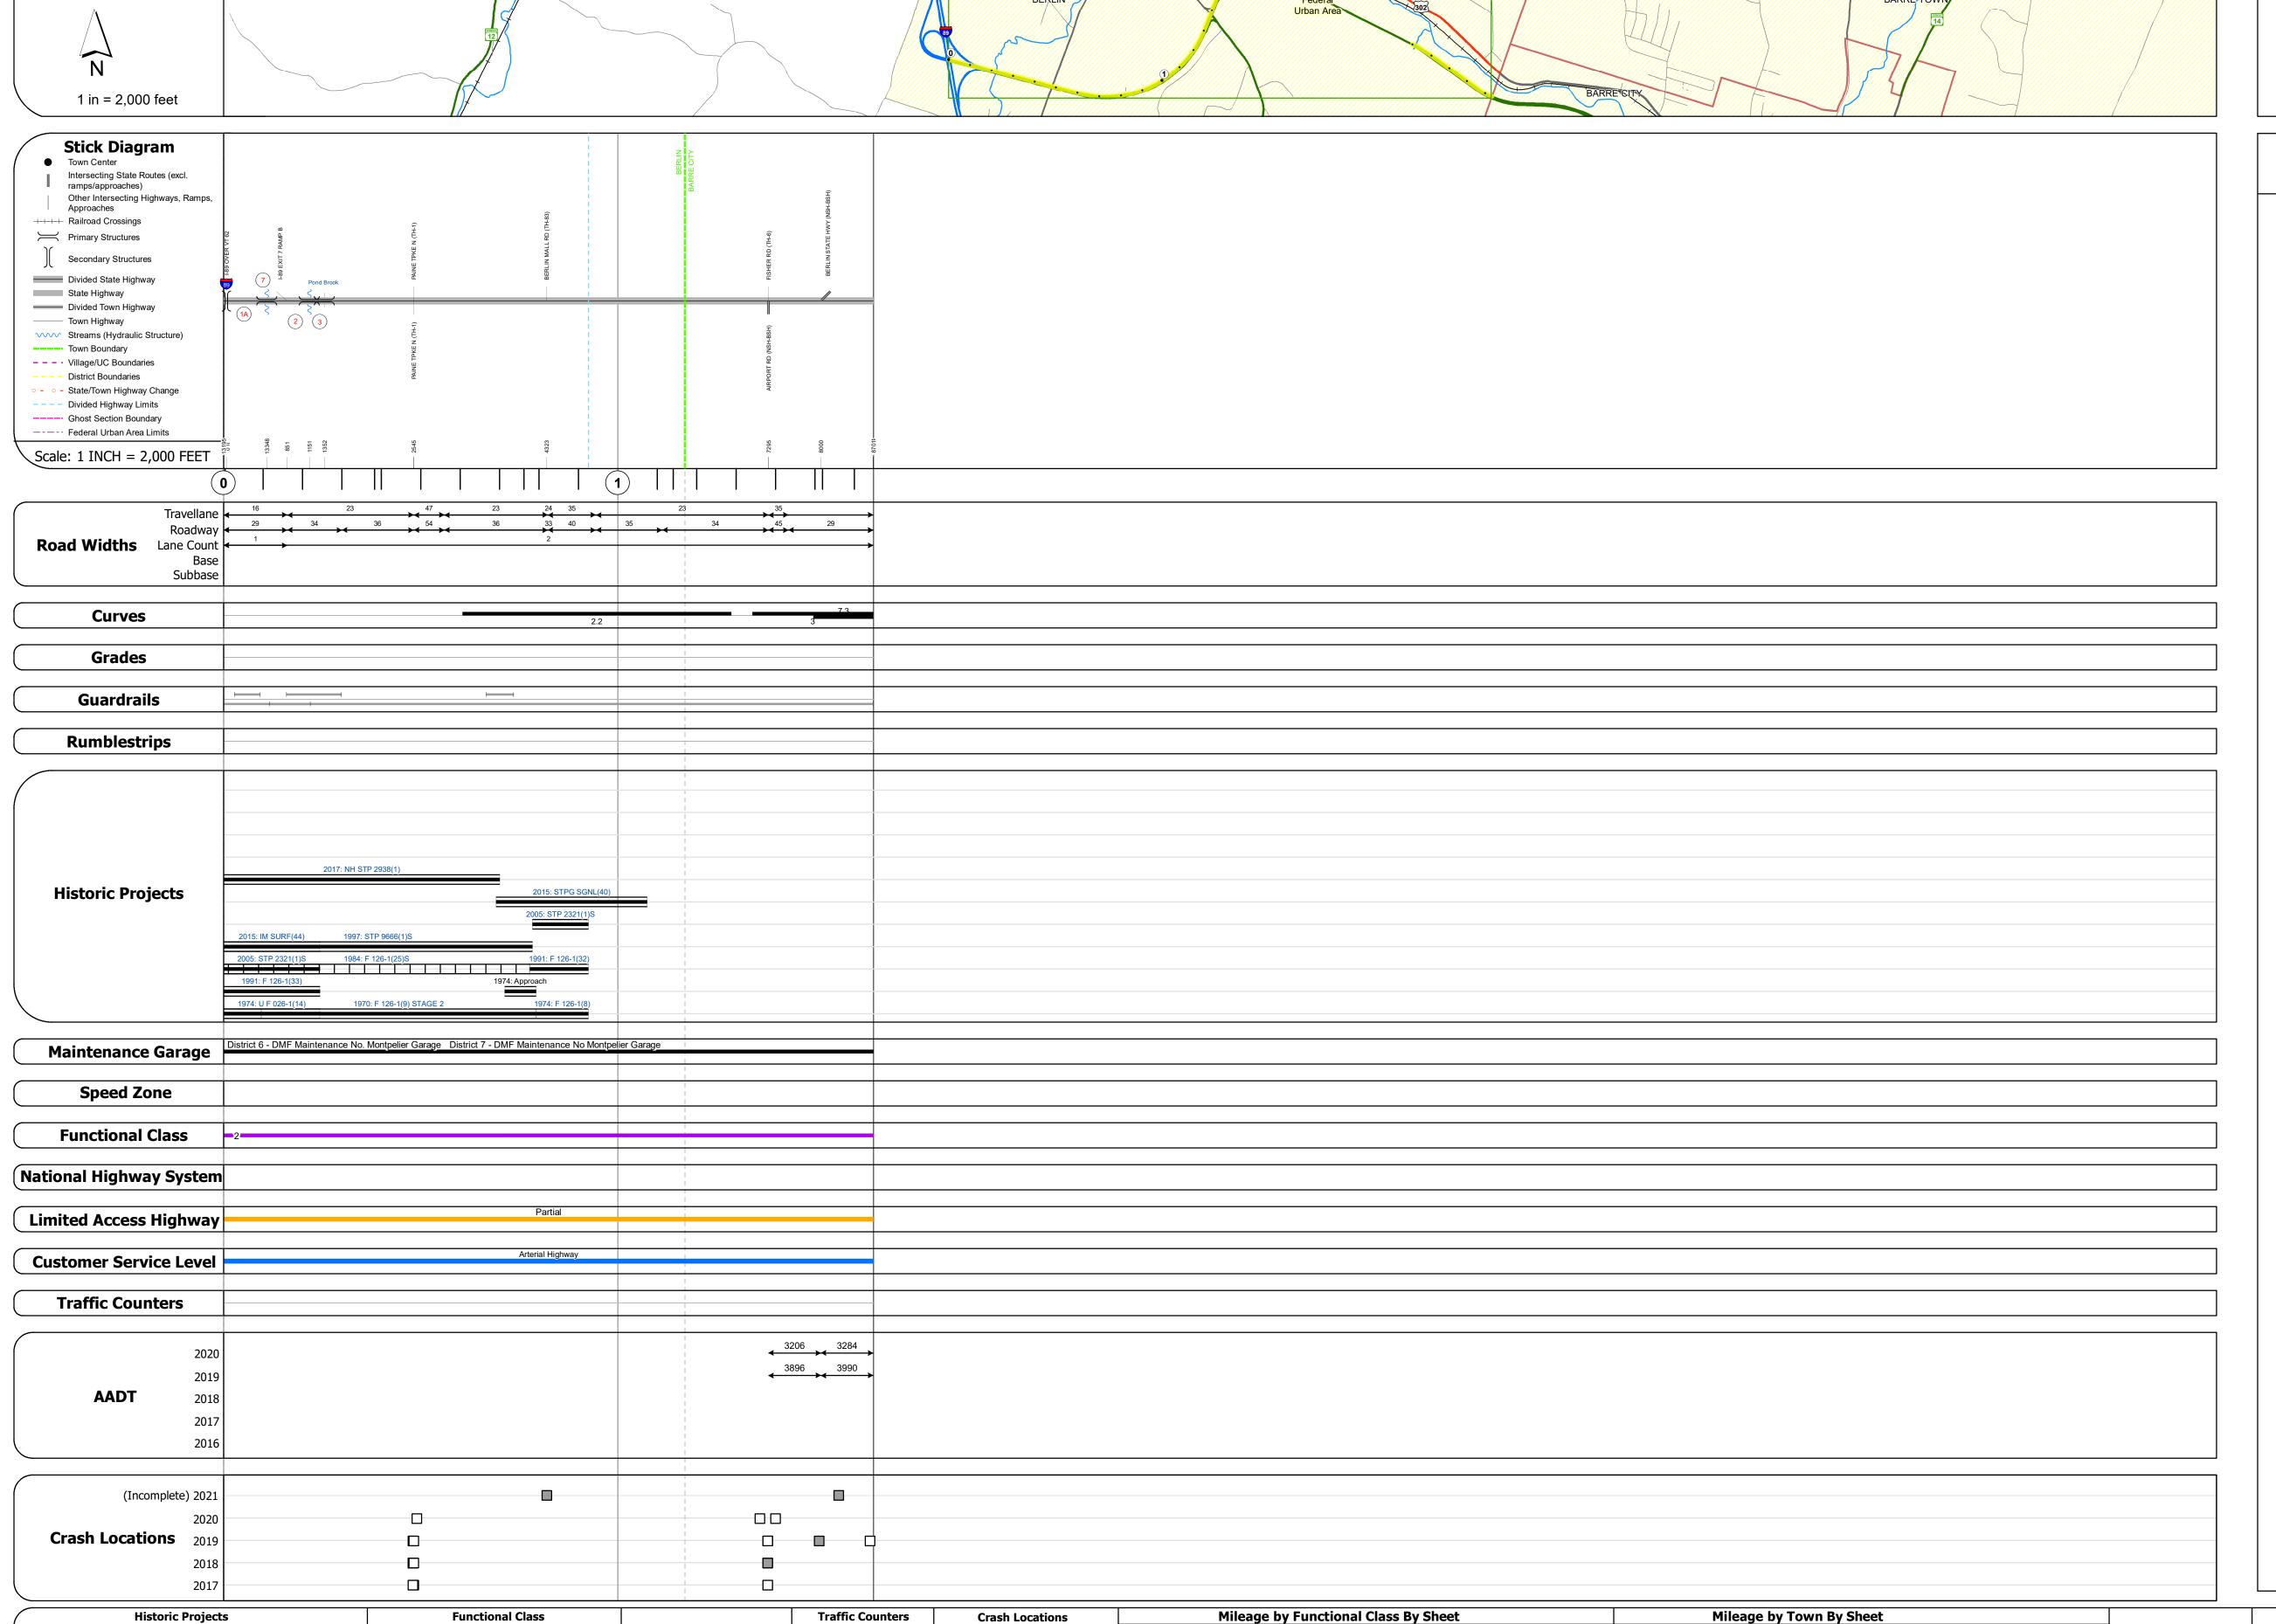

Page Total Mileage: 2.083 mi

**DISTRICT** 

BERLIN - V062-1203W

Page Total Mileage: 2.083 mi

126-1 2 - Other Freeways and Expressways 026-1 2 - Other Freeways and Expressways

| STRUCTURE | DESCRIPTIONS |
|-----------|--------------|
|           |              |

Bridge <mark>7</mark>: Culvert - 1974 Structure No. 300126000712031 Length: 7' Under Clearance: 6.5' Facility Carried: VT62 Structure Type: CGMPP Features Intersected: BROOK Maintenance: State

**TOWN ROUTE** Date: 11/17/21 VT-62 1 of 1 **BERLIN** ETE mileage: TWN mileage: 2.499 to 4.582 2.499 to 4.582

Continuous (CTC)

▲ Short-Term, Scheduled

Weigh-In-Motion (WIM)

△ Short-Term, Unscheduled

High Crash Locations (HCL's)

1 - 100 (1 - 10) 301 - 400 (31 - 40)

201 - 300 (21 - 30)

Sections (& Intersections)

Left (degrees) Right grade up

1 - Interstate 3 - Principal Arterial 2 - Other 4 - Minor

2 - Other 4 - Minor Freeways and Arterial

■ Bituminous Concrete
■ Bituminous Macadam

Surface Treated
Gravel

Cold Plane and
Bituminous Concrete
Concrete
Concrete

Concrete

Retreatment Bituminous Macadam

Skinny Mix Concrete

⊞ Bituminous Seal Gravel