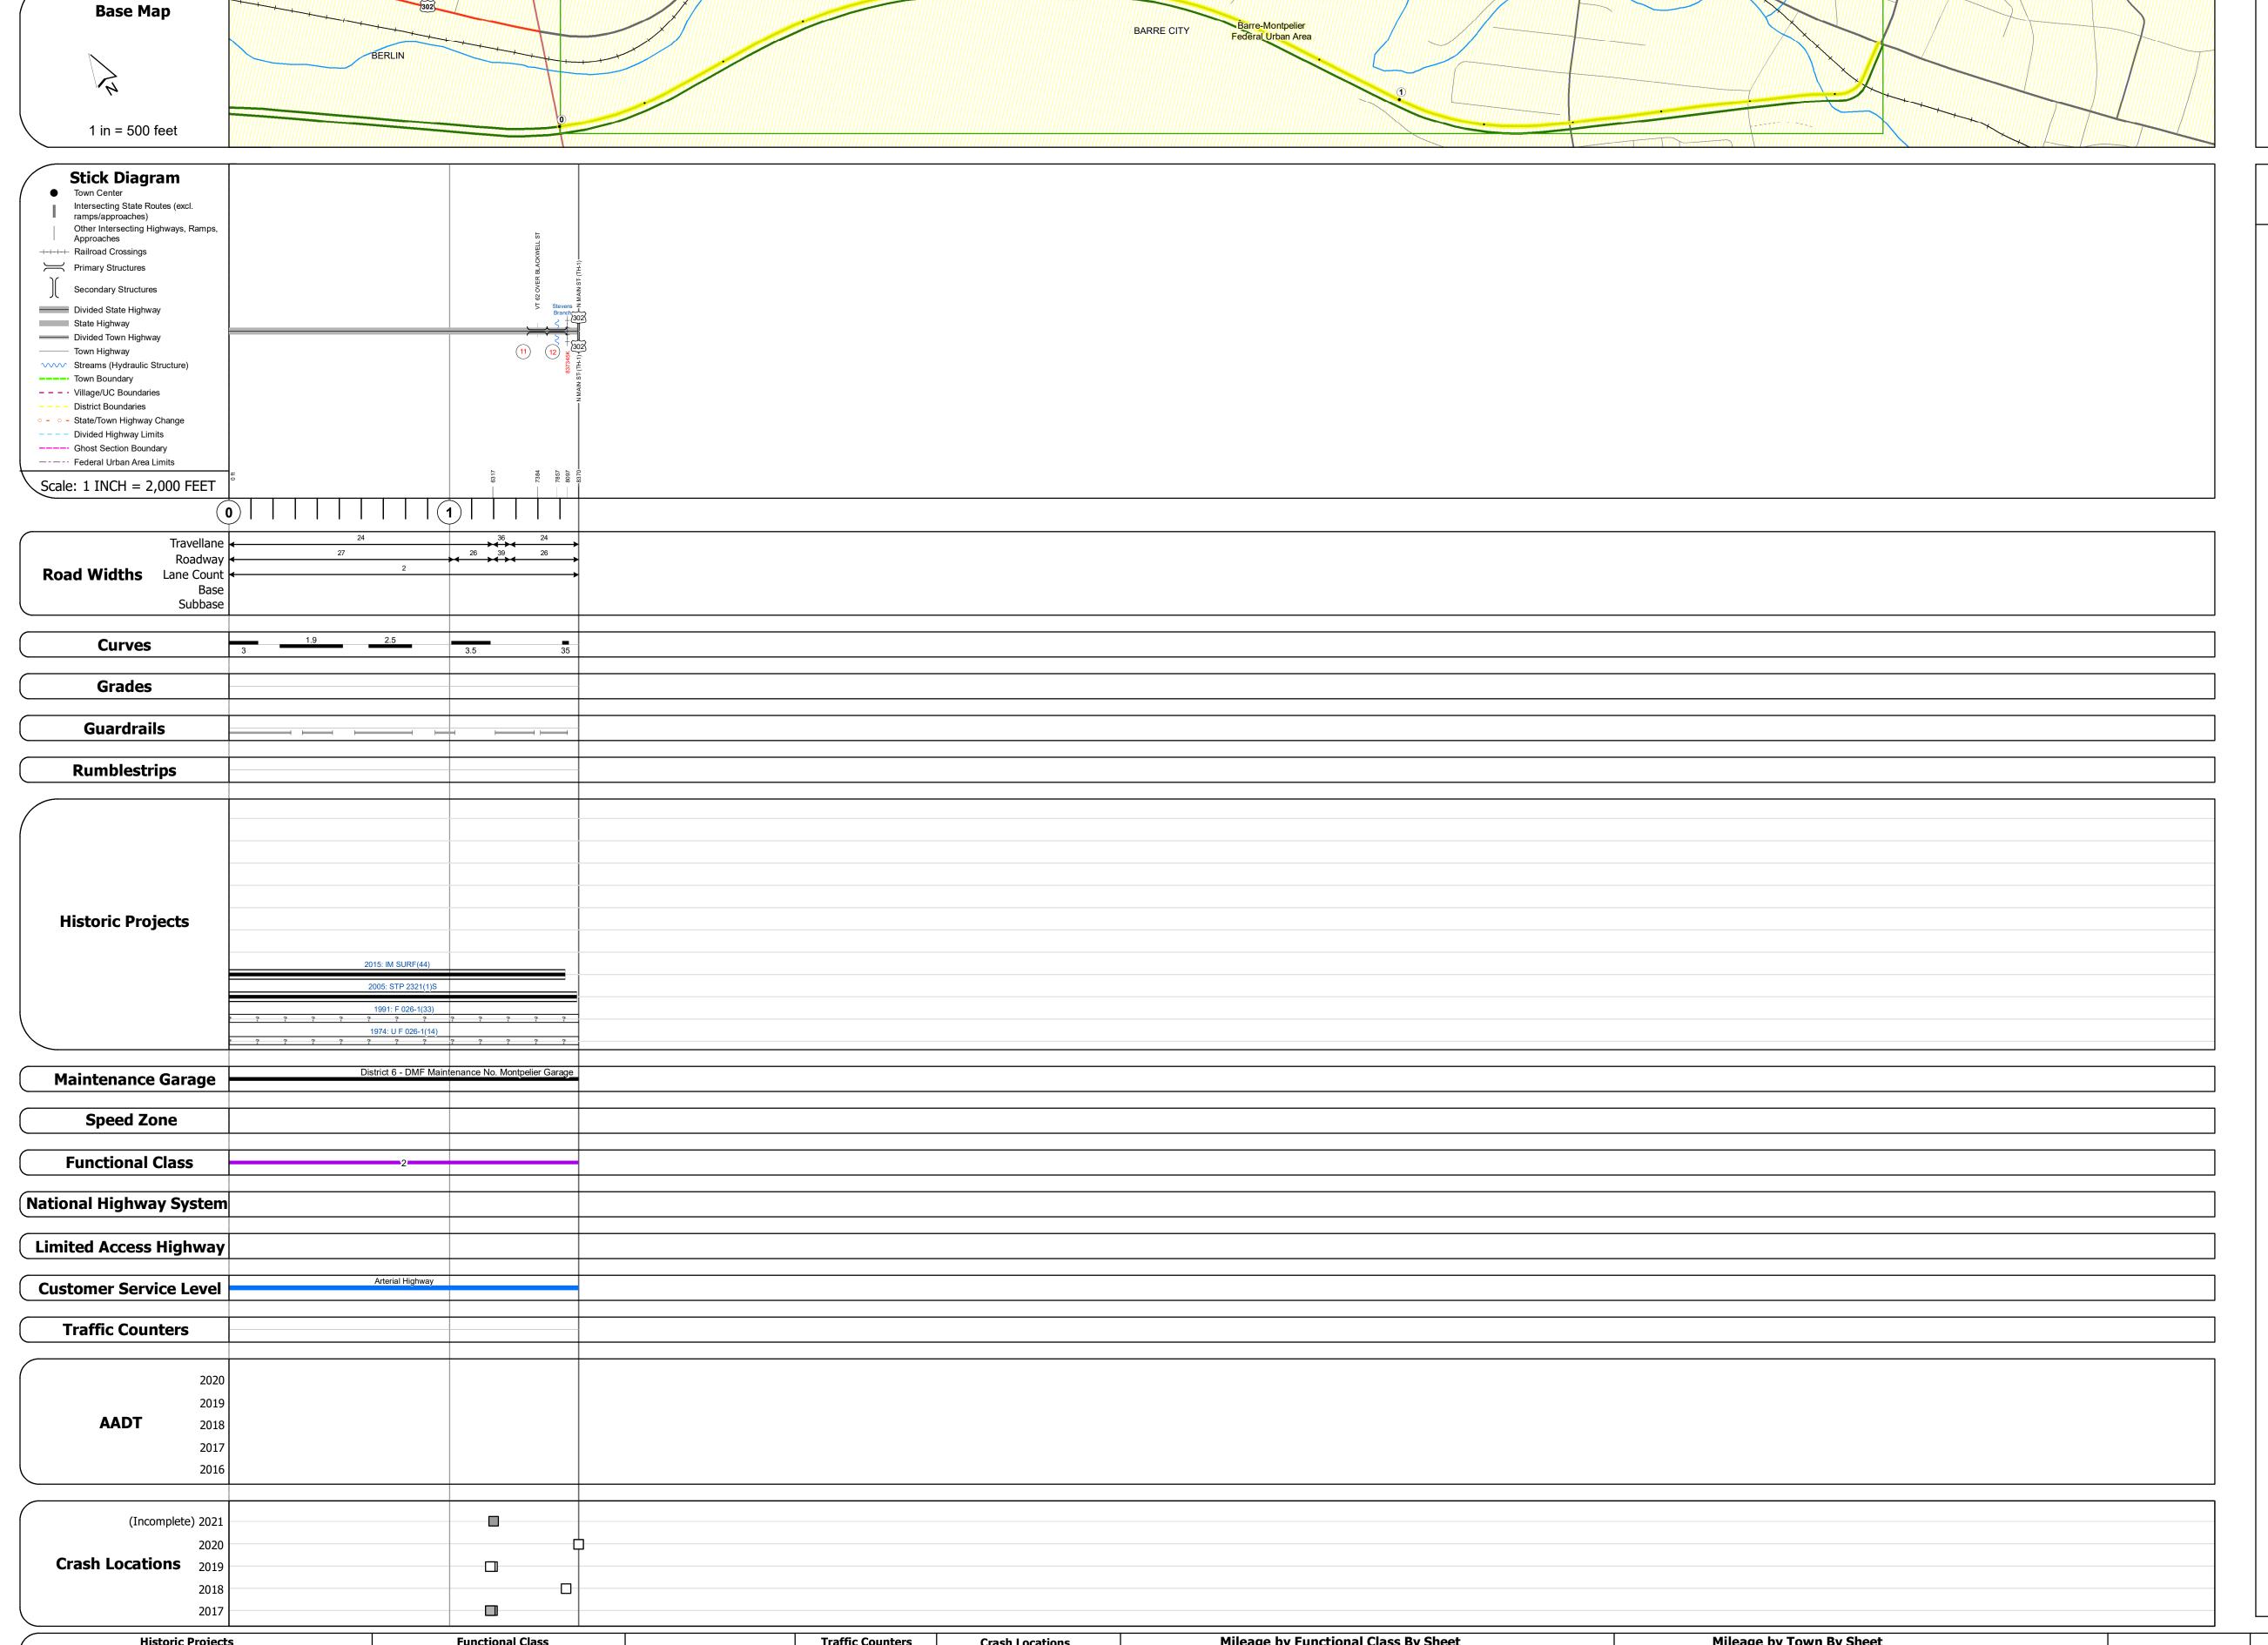

## STRUCTURE DESCRIPTIONS

Bridge 11:
Stringer/multi-beam or girder - 1974
Structure No. 200026001112012
Length: 86'
Width: 68.0'
Under Clearance: 15.0'
Facility Carried: VT 62 RAMP
Structure Type: ROLLED BEAM
Features Intersected: VT 62 OVER BLACKWELL ST
Surface: Bituminous
Maintenance/Ownership: State

Bridge 12:
Culvert - 1974
Structure No. 200026001212012
Length: 64'
Facility Carried: VT 62 RAMP
Structure Type: TWIN CELL RC BOX
Features Intersected: STEVENS BRANCH
Maintenance/Ownership: State

| Historic Projects                                                                 | Functional Class                                                                                                                                                                                                                                                                                                                                                                                                                                                                                                                                                                                                                                                                                                                                                                                                                                                                                                                                                                                                                                                                                                                                                                                                                                                                                                                                                                                                                                                                                                                                                                                                                                                                                                                                                                                                                                                                                                                                                                                                                                                                                                              |                                   | Traffic Counters          | Crash Locations                                         | Mileage by Functional Class By Sheet     |               | Mileage by Town By Sheet |                              |          |            |                |                |
|-----------------------------------------------------------------------------------|-------------------------------------------------------------------------------------------------------------------------------------------------------------------------------------------------------------------------------------------------------------------------------------------------------------------------------------------------------------------------------------------------------------------------------------------------------------------------------------------------------------------------------------------------------------------------------------------------------------------------------------------------------------------------------------------------------------------------------------------------------------------------------------------------------------------------------------------------------------------------------------------------------------------------------------------------------------------------------------------------------------------------------------------------------------------------------------------------------------------------------------------------------------------------------------------------------------------------------------------------------------------------------------------------------------------------------------------------------------------------------------------------------------------------------------------------------------------------------------------------------------------------------------------------------------------------------------------------------------------------------------------------------------------------------------------------------------------------------------------------------------------------------------------------------------------------------------------------------------------------------------------------------------------------------------------------------------------------------------------------------------------------------------------------------------------------------------------------------------------------------|-----------------------------------|---------------------------|---------------------------------------------------------|------------------------------------------|---------------|--------------------------|------------------------------|----------|------------|----------------|----------------|
| Unknown Bituminous Concrete Surface Treated                                       | 1 - Interstate 3 - Principal 5 - Major System Arterial Collector                                                                                                                                                                                                                                                                                                                                                                                                                                                                                                                                                                                                                                                                                                                                                                                                                                                                                                                                                                                                                                                                                                                                                                                                                                                                                                                                                                                                                                                                                                                                                                                                                                                                                                                                                                                                                                                                                                                                                                                                                                                              | Curves Grades                     | Continuous (CTC)          |                                                         | 026-1 2 - Other Freeways and Expressways | 1.585 BARRE C | CITY - V062-1201W        | 1.585 of 1.585               | DISTRICT | TOWN       | Date: 11/17/21 | ROUTE          |
| Retreatment Bituminous Macadam Gravel                                             | 2 - Other 4 - Minor 6 - Minor                                                                                                                                                                                                                                                                                                                                                                                                                                                                                                                                                                                                                                                                                                                                                                                                                                                                                                                                                                                                                                                                                                                                                                                                                                                                                                                                                                                                                                                                                                                                                                                                                                                                                                                                                                                                                                                                                                                                                                                                                                                                                                 | (degrees) Left (percent) grade up | Weigh-In-Motion (WIM)     | Legend                                                  |                                          |               |                          |                              | DISTRICT |            |                | 110012         |
| Resurface Cold Plane and Plant Mix                                                | Freeways and Arterial Collector                                                                                                                                                                                                                                                                                                                                                                                                                                                                                                                                                                                                                                                                                                                                                                                                                                                                                                                                                                                                                                                                                                                                                                                                                                                                                                                                                                                                                                                                                                                                                                                                                                                                                                                                                                                                                                                                                                                                                                                                                                                                                               | Right grade down                  | ▲ Short-Term, Scheduled   |                                                         |                                          |               |                          |                              |          |            |                | VT-62          |
| Bituminous Mix Bituminous Concrete Reclaimed Base and                             | Expressways                                                                                                                                                                                                                                                                                                                                                                                                                                                                                                                                                                                                                                                                                                                                                                                                                                                                                                                                                                                                                                                                                                                                                                                                                                                                                                                                                                                                                                                                                                                                                                                                                                                                                                                                                                                                                                                                                                                                                                                                                                                                                                                   |                                   | △ Short-Term, Unscheduled | High Crash Locations (HCL's) Sections (& Intersections) |                                          |               |                          |                              |          |            | 1 05 1         | V1-02          |
| Skinny Mix Concrete Bituminous Concrete                                           | Speed Zones                                                                                                                                                                                                                                                                                                                                                                                                                                                                                                                                                                                                                                                                                                                                                                                                                                                                                                                                                                                                                                                                                                                                                                                                                                                                                                                                                                                                                                                                                                                                                                                                                                                                                                                                                                                                                                                                                                                                                                                                                                                                                                                   | Road Widths                       | (counter ID)              | HCL No. 201 - 300 (21 - 30)                             |                                          |               |                          |                              |          | DADDE CITY | 1 of 1         | ETE mileage:   |
| ☐ Bituminous Seal  Gravel                                                         | SPEED | (ft) →                            | AADT                      | 1 - 100 (1 - 10) 301 - 400 (31 - 40)                    |                                          |               |                          |                              | 6        | BARRE CITY | TWN mileage:   | 2.934 to 4.519 |
| Indicated plans available - http://vtransmap01.aot.state.vt.us/rp/dpr/Dlwebstore/ | 25 30 35 40 45 50 55 60 65                                                                                                                                                                                                                                                                                                                                                                                                                                                                                                                                                                                                                                                                                                                                                                                                                                                                                                                                                                                                                                                                                                                                                                                                                                                                                                                                                                                                                                                                                                                                                                                                                                                                                                                                                                                                                                                                                                                                                                                                                                                                                                    |                                   | (AADT)                    | 101 - 200 (11 - 20) 401 - 800 (41 - 113)                | Page Total Mile                          | age: 1.585 mi |                          | Page Total Mileage: 1.585 mi |          |            | 0.0 to 1.585   |                |