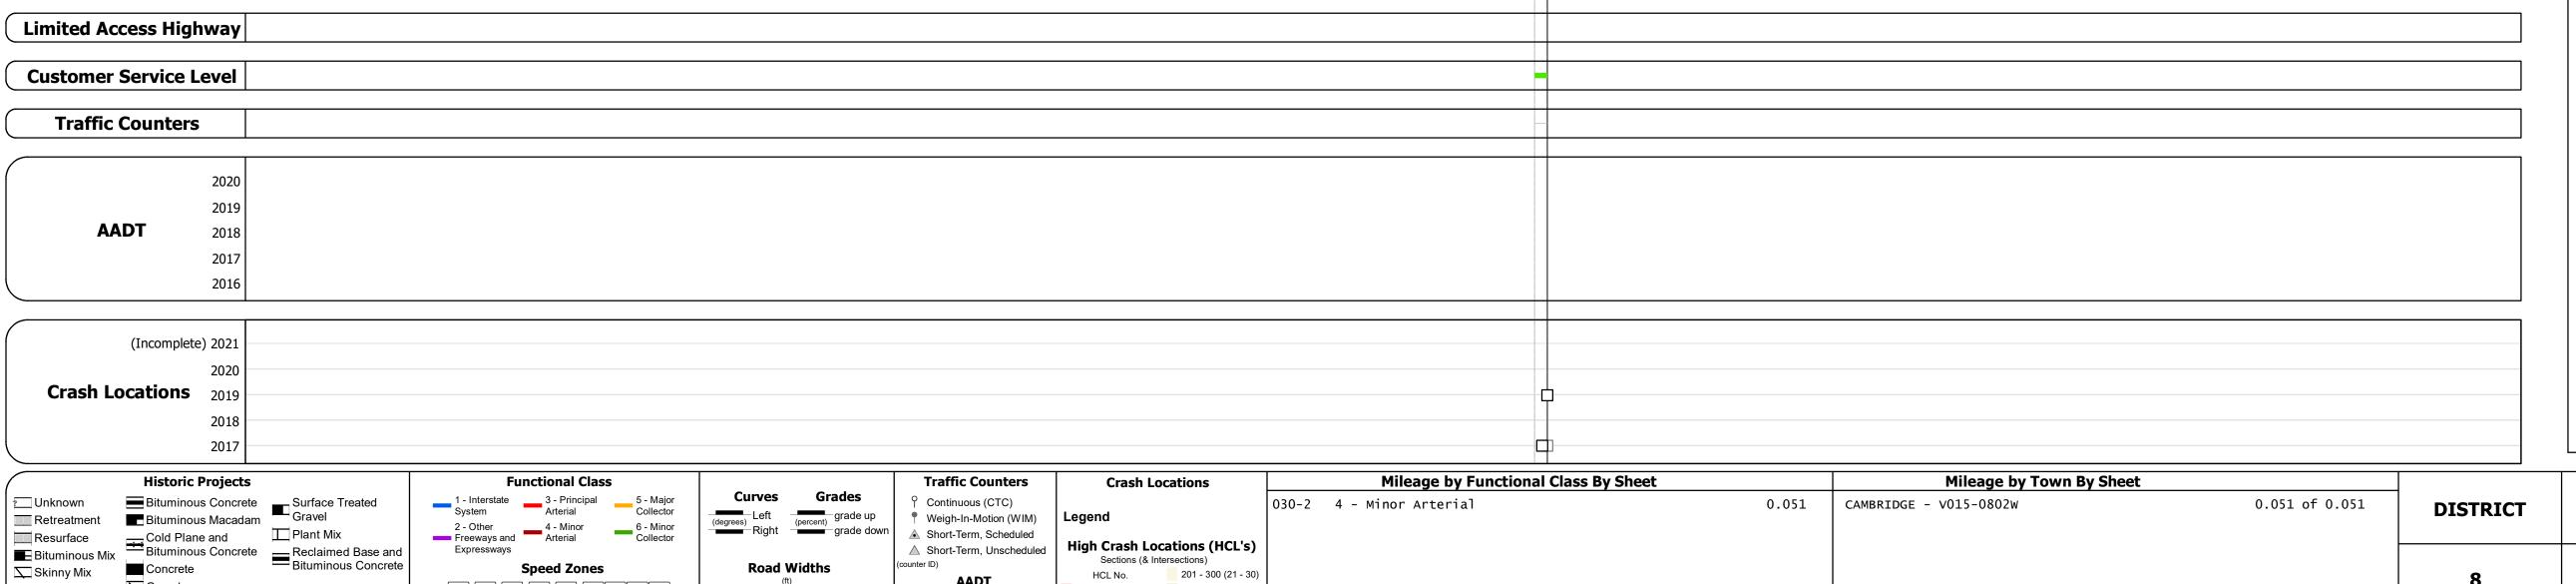

## **Route Log and Progress Chart** Contact the VTrans Mapping Section with questions or concerns. FLETCHER Base Map (WESTFORD, 1 in = 0.7 miles Stick Diagram Intersecting State Routes (excl. ramps/approaches) Other Intersecting Highways, Ramps, +-+-+ Railroad Crossings Primary Structures Secondary Structures Divided State Highway State Highway Divided Town Highway ——— Town Highway >>>> Streams (Hydraulic Structure) Town Boundary – – - Village/UC Boundaries --- District Boundaries o - o - State/Town Highway Change ---- Divided Highway Limits ---- Ghost Section Boundary ----- Federal Urban Area Limits Scale: 1 INCH = 2,000 FEET Travellane Roadway Road Widths Lane Count Subbase Curves Grades **Guardrails Rumblestrips Historic Projects** 1973: Unknown 1959: F 030-2(1)

TWN mileage: 5.098 to 5.149

Page Total Mileage: 0.051 mi

1 - 100 (1 - 10) 301 - 400 (31 - 40)

**Maintenance Garage** 

Speed Zone

**Functional Class** 

(National Highway System