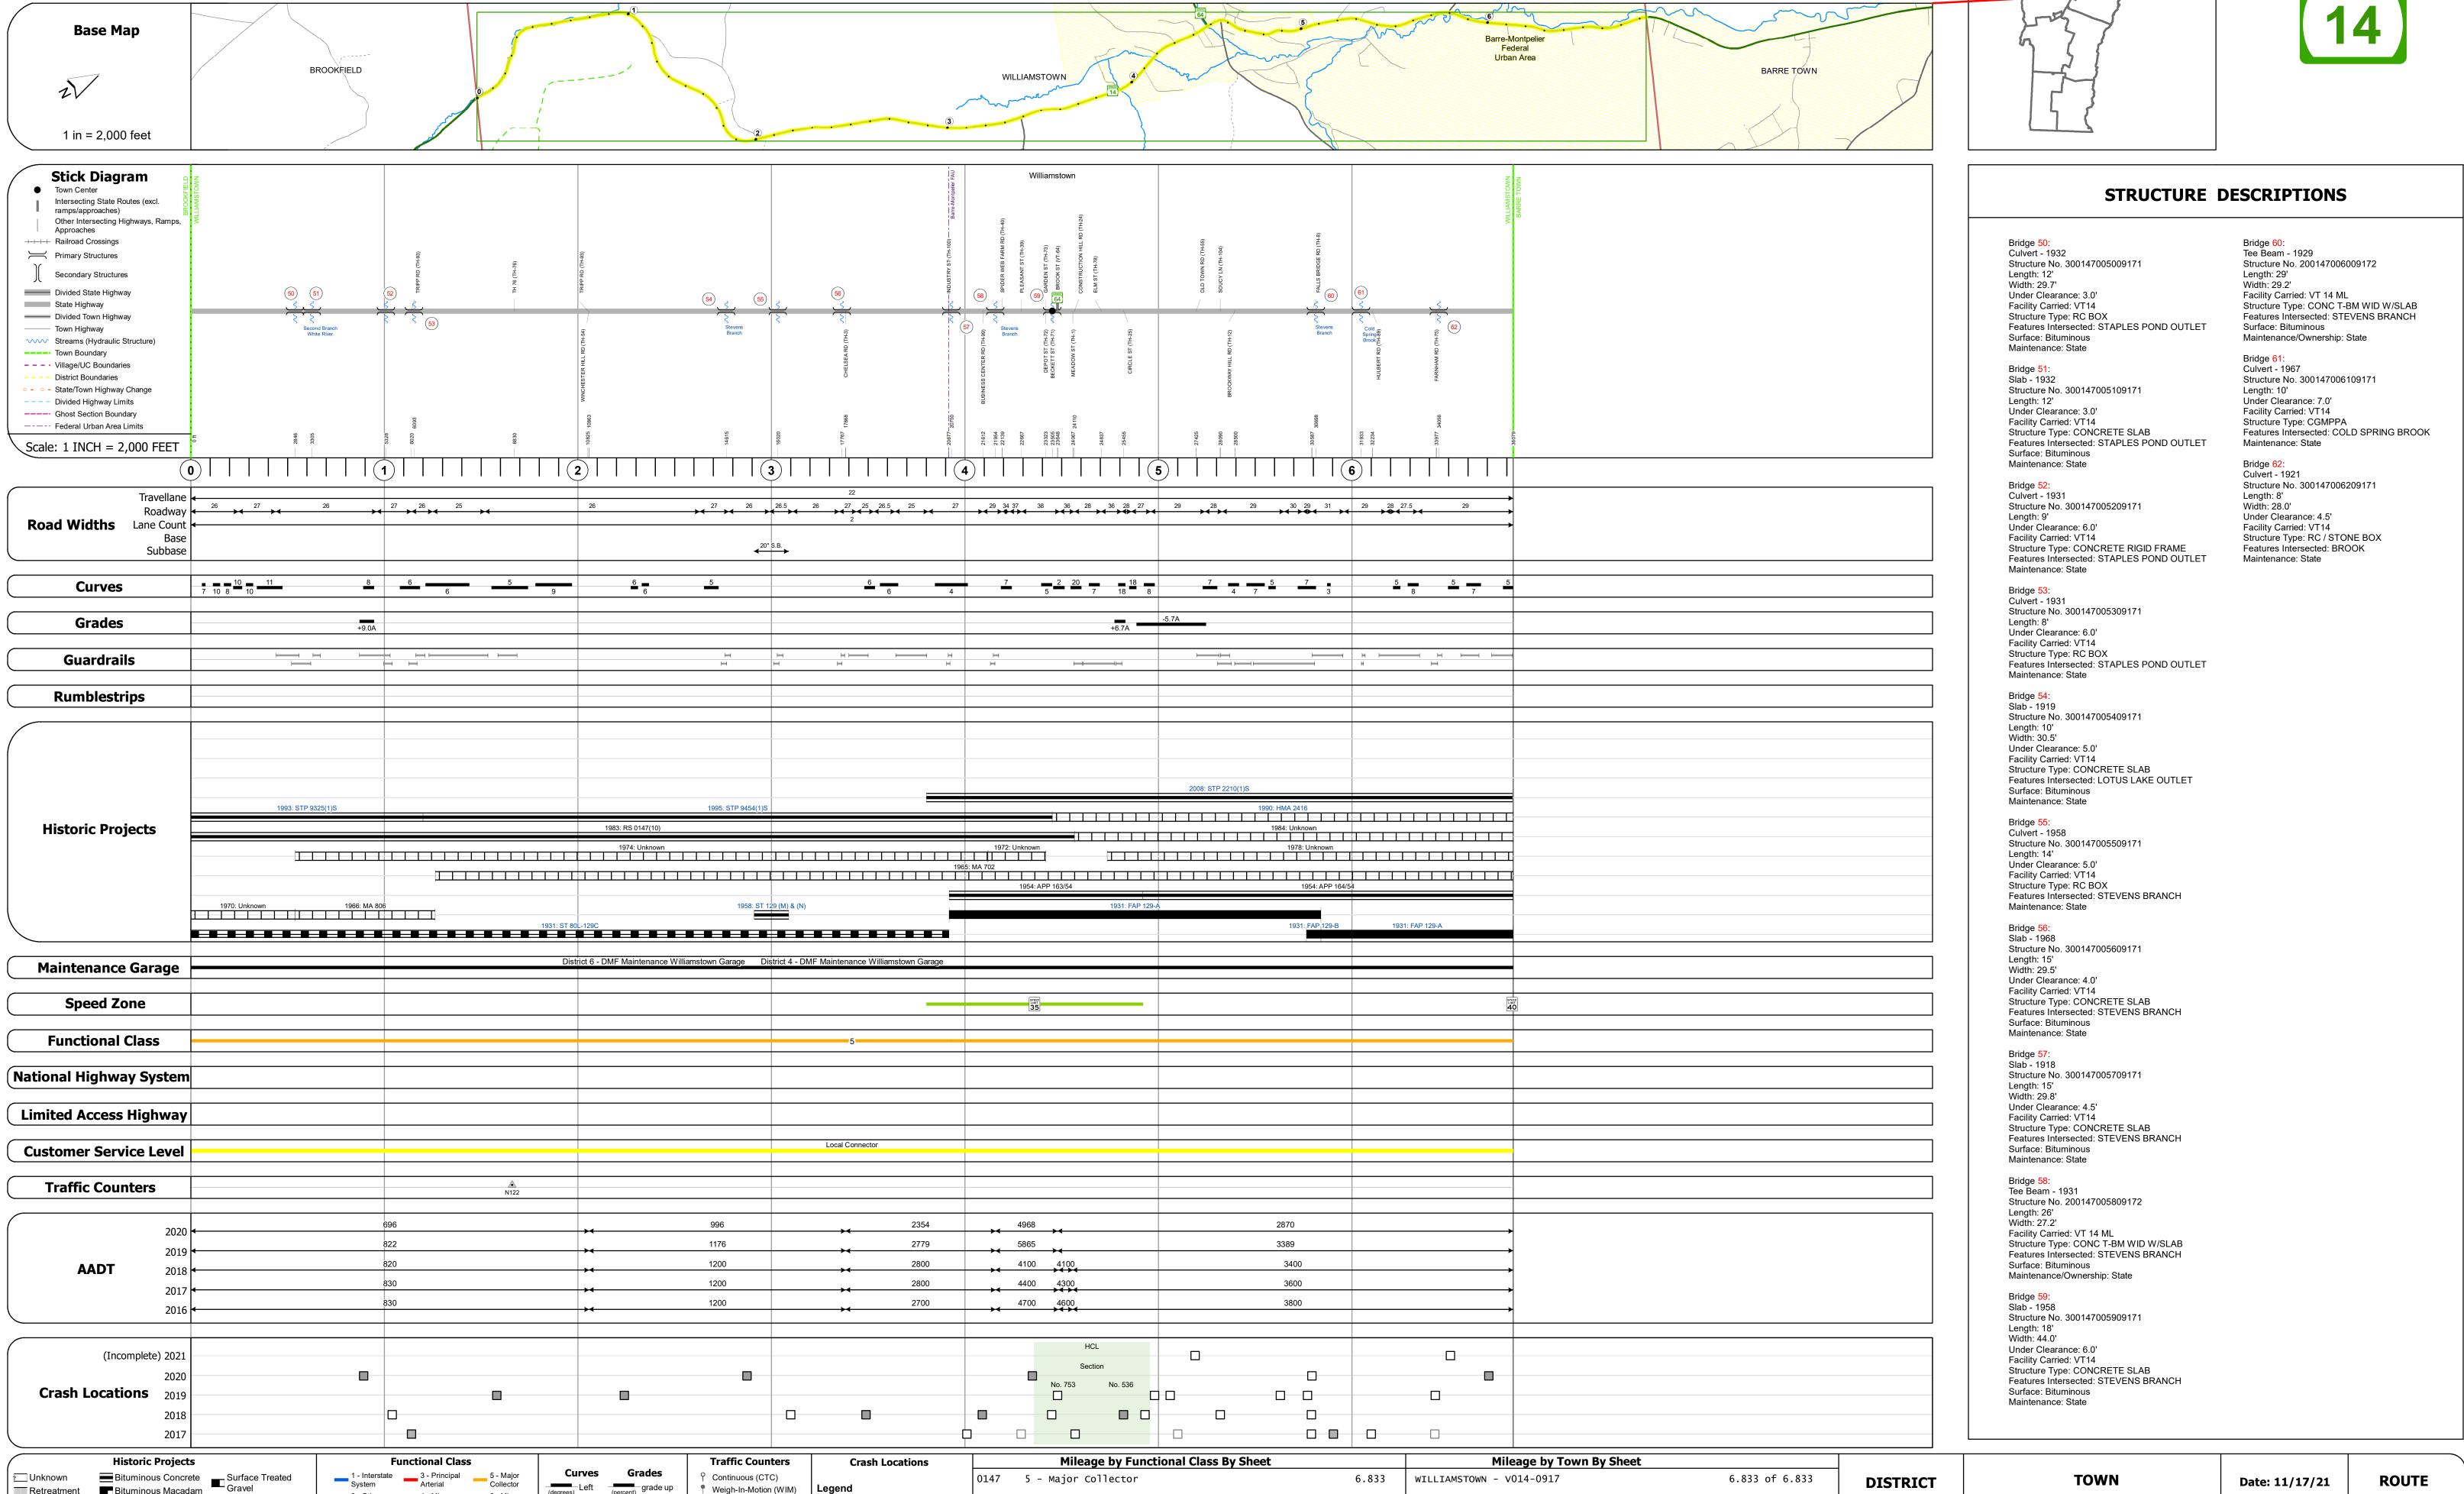

## **Route Log and Progress Chart**

**DRAFT** Please Note: Errors and Omissions May Exist. Contact the VTrans Mapping Section with questions or concerns.

**DISTRICT TOWN ROUTE WILLIAMSTOWN VT-14** 

Page Total Mileage: 6.833 mi

VT-14

ETE mileage:

39.843 to 46.676

1 of 1

TWN mileage:

0.0 to 6.833

WILLIAMSTOWN

Page Total Mileage: 6.833 mi

Road Widths

▲ Short-Term, Scheduled

△ Short-Term, Unscheduled

High Crash Locations (HCL's)

1 - 100 (1 - 10) 301 - 400 (31 - 40)

201 - 300 (21 - 30

Sections (& Intersections)

4 - Minor Arterial

Freeways and

Retreatment Bituminous Macadam

Resurface

Bituminous Mix

Skinny Mix Concrete

ःःः Bituminous Seal **胚** Gravel

Cold Plane and

Bituminous Concrete

Concrete

Concrete

Concrete