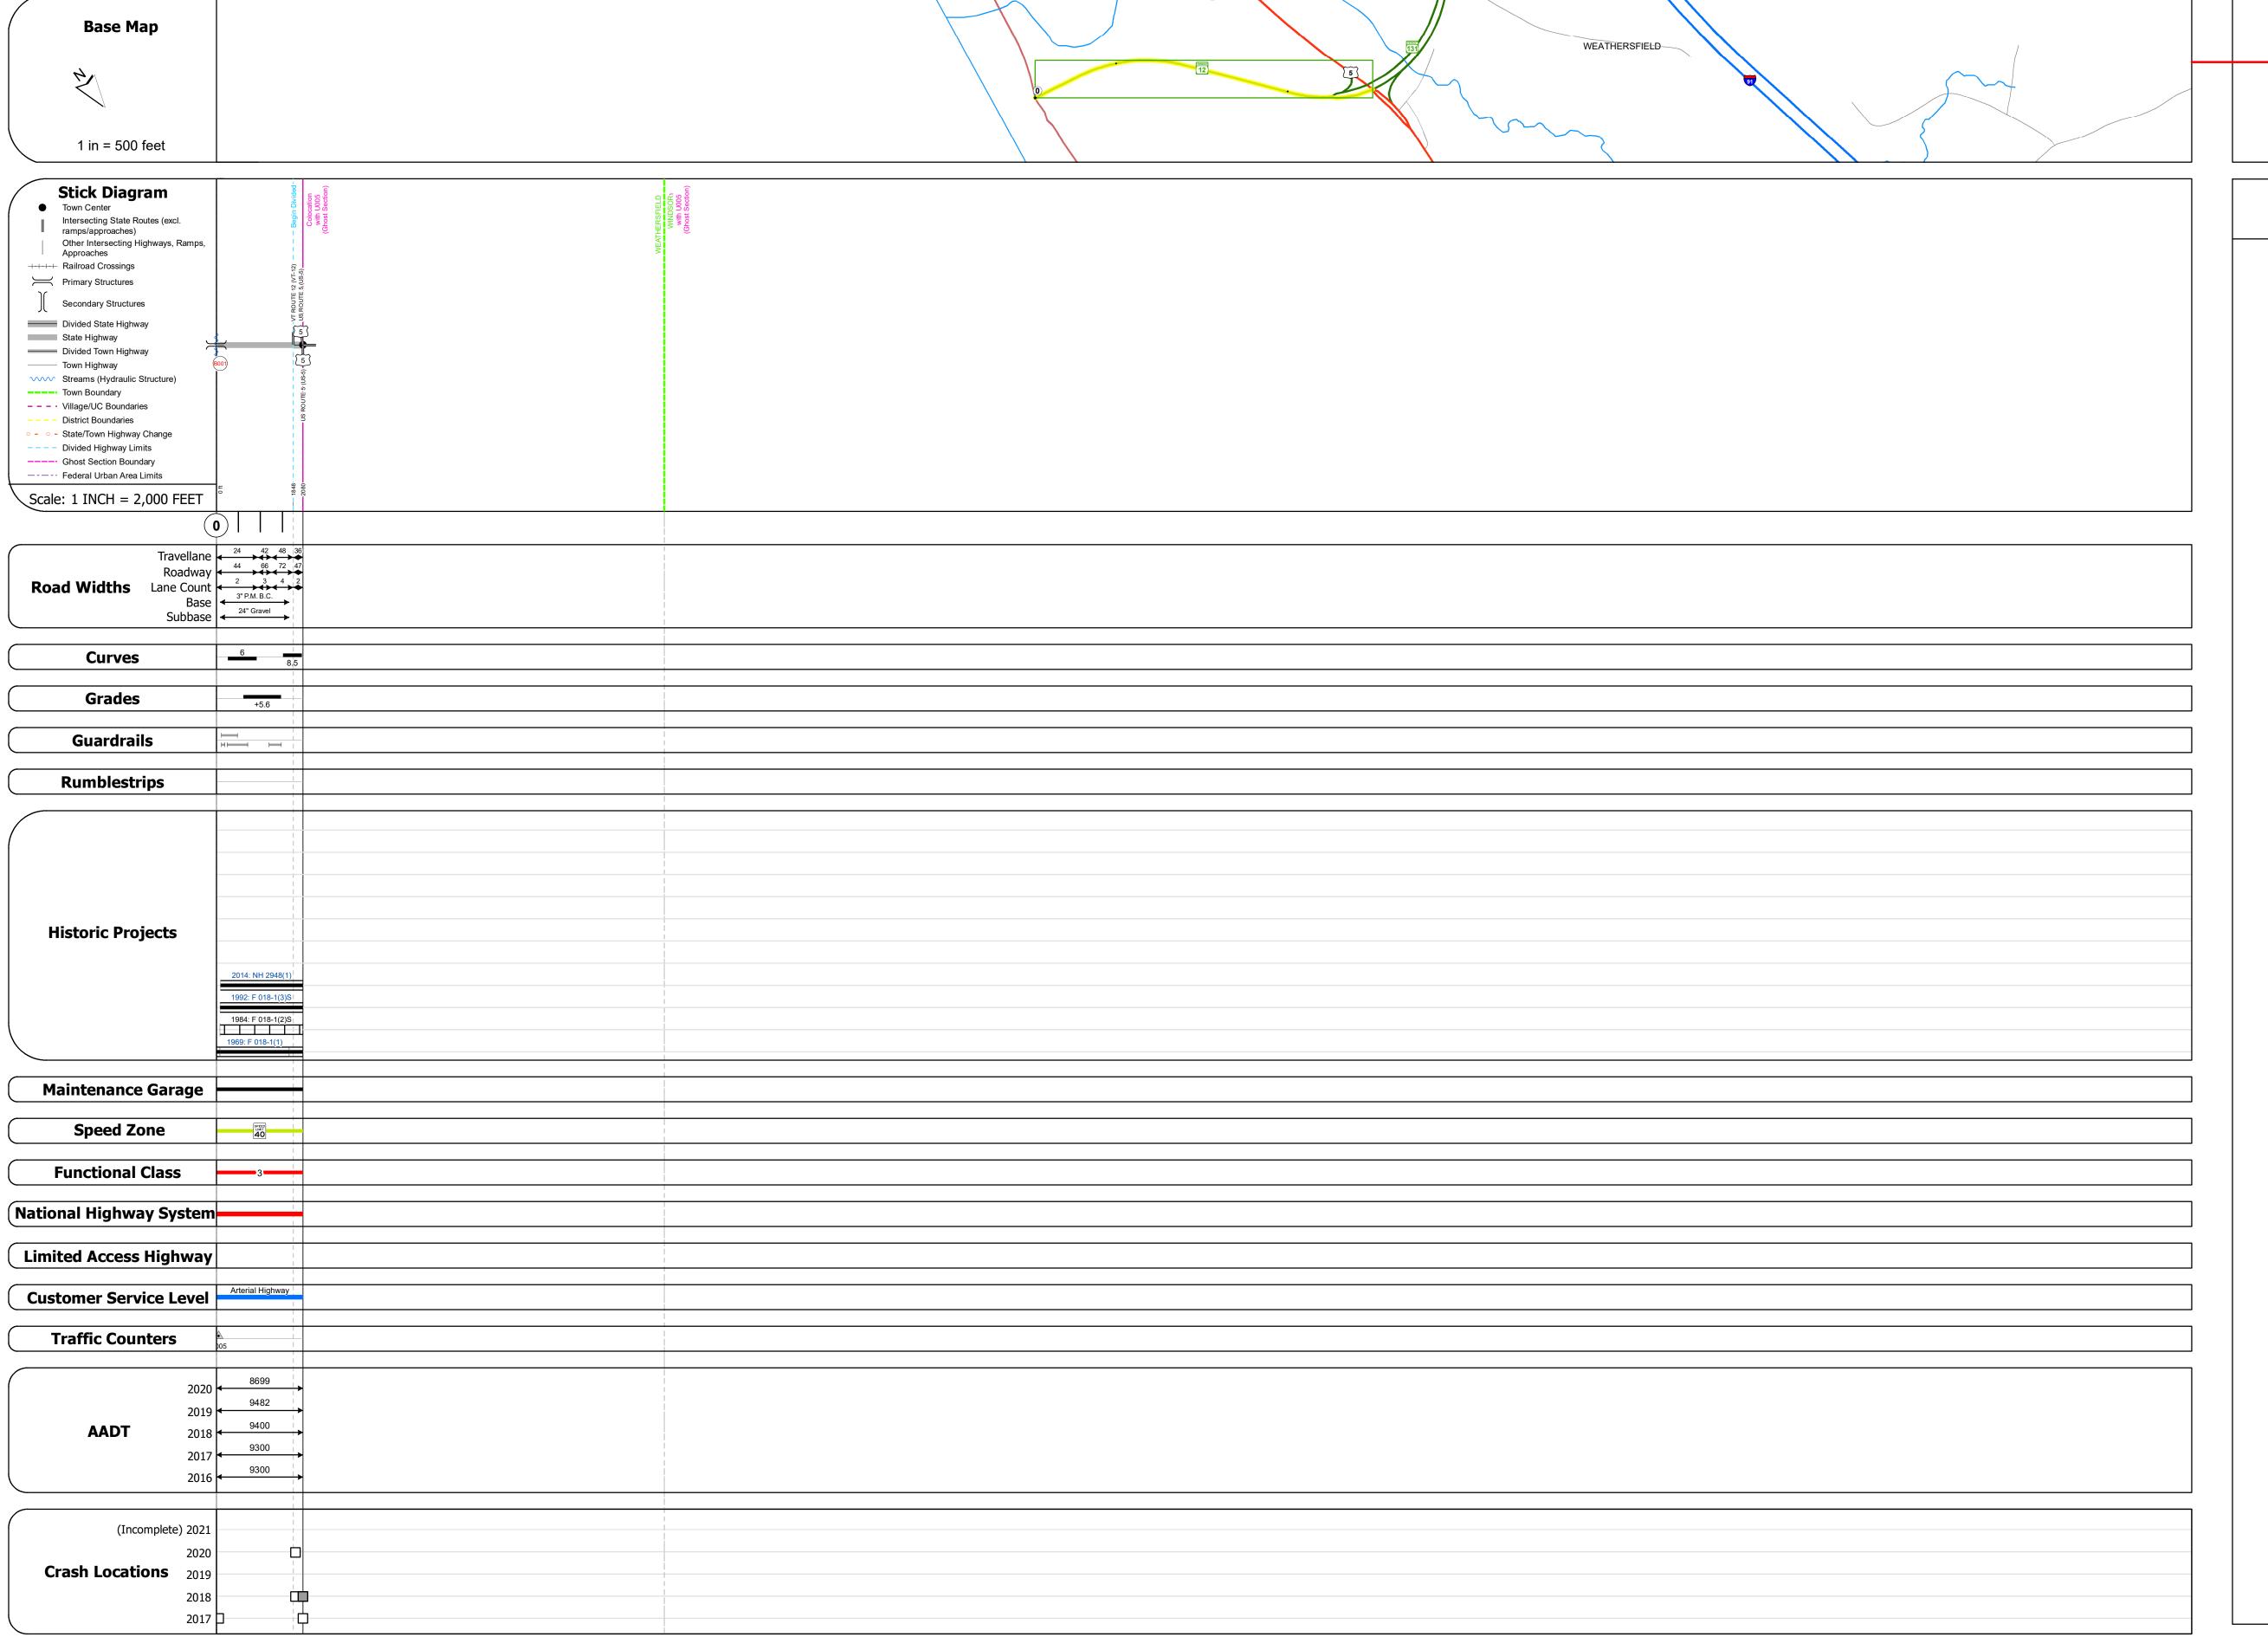

**Historic Projects** 

Skinny Mix Concrete

Retreatment
Resurface
Bituminous Macadam
Cold Plane and
Bituminous Concrete
Bituminous Concrete
Cold Plane and
Bituminous Concrete
Concrete

■ Bituminous Concrete
■ Bituminous Macadam

Surface Treated
Gravel

0.394 of 0.394

Page Total Mileage: 0.394 mi

**DISTRICT** 

WEATHERSFIELD - V012-1420 Ghost Section - (US-5, MM 5.145 to 6.791)

Mileage by Functional Class By Sheet

Page Total Mileage: 0.394 mi

018-1 3 - Other Principal Arterial

| STRUCTURE DESCRIPTIONS                                                                                                                                                                                 |  |
|--------------------------------------------------------------------------------------------------------------------------------------------------------------------------------------------------------|--|
|                                                                                                                                                                                                        |  |
| cridge B001: Stringer/multi-beam or girder - 1969 Structure No. 200153B00114202 ength: 678' Vidth: 44.0' facility Carried: NH 12,NH103 Structure Type: Unknown features Intersected: CONNECTICUT RIVER |  |
| Surface: Bituminous                                                                                                                                                                                    |  |

Maintenance/Ownership: State

**TOWN ROUTE** Date: 11/17/21 VT-12 1 of 1 ETE mileage: WEATHERSFIELD TWN mileage: 0.0 to 0.394 0.0 to 0.394

Left (degrees) Right grade up

1 - Interstate
System
2 - Other
Freeways and
3 - Principal
Arterial
4 - Minor
Arterial

Traffic Counters

Weigh-In-Motion (WIM) ▲ Short-Term, Scheduled

△ Short-Term, Unscheduled

Continuous (CTC)

**Crash Locations** 

High Crash Locations (HCL's)

1 - 100 (1 - 10) 301 - 400 (31 - 40)

201 - 300 (21 - 30