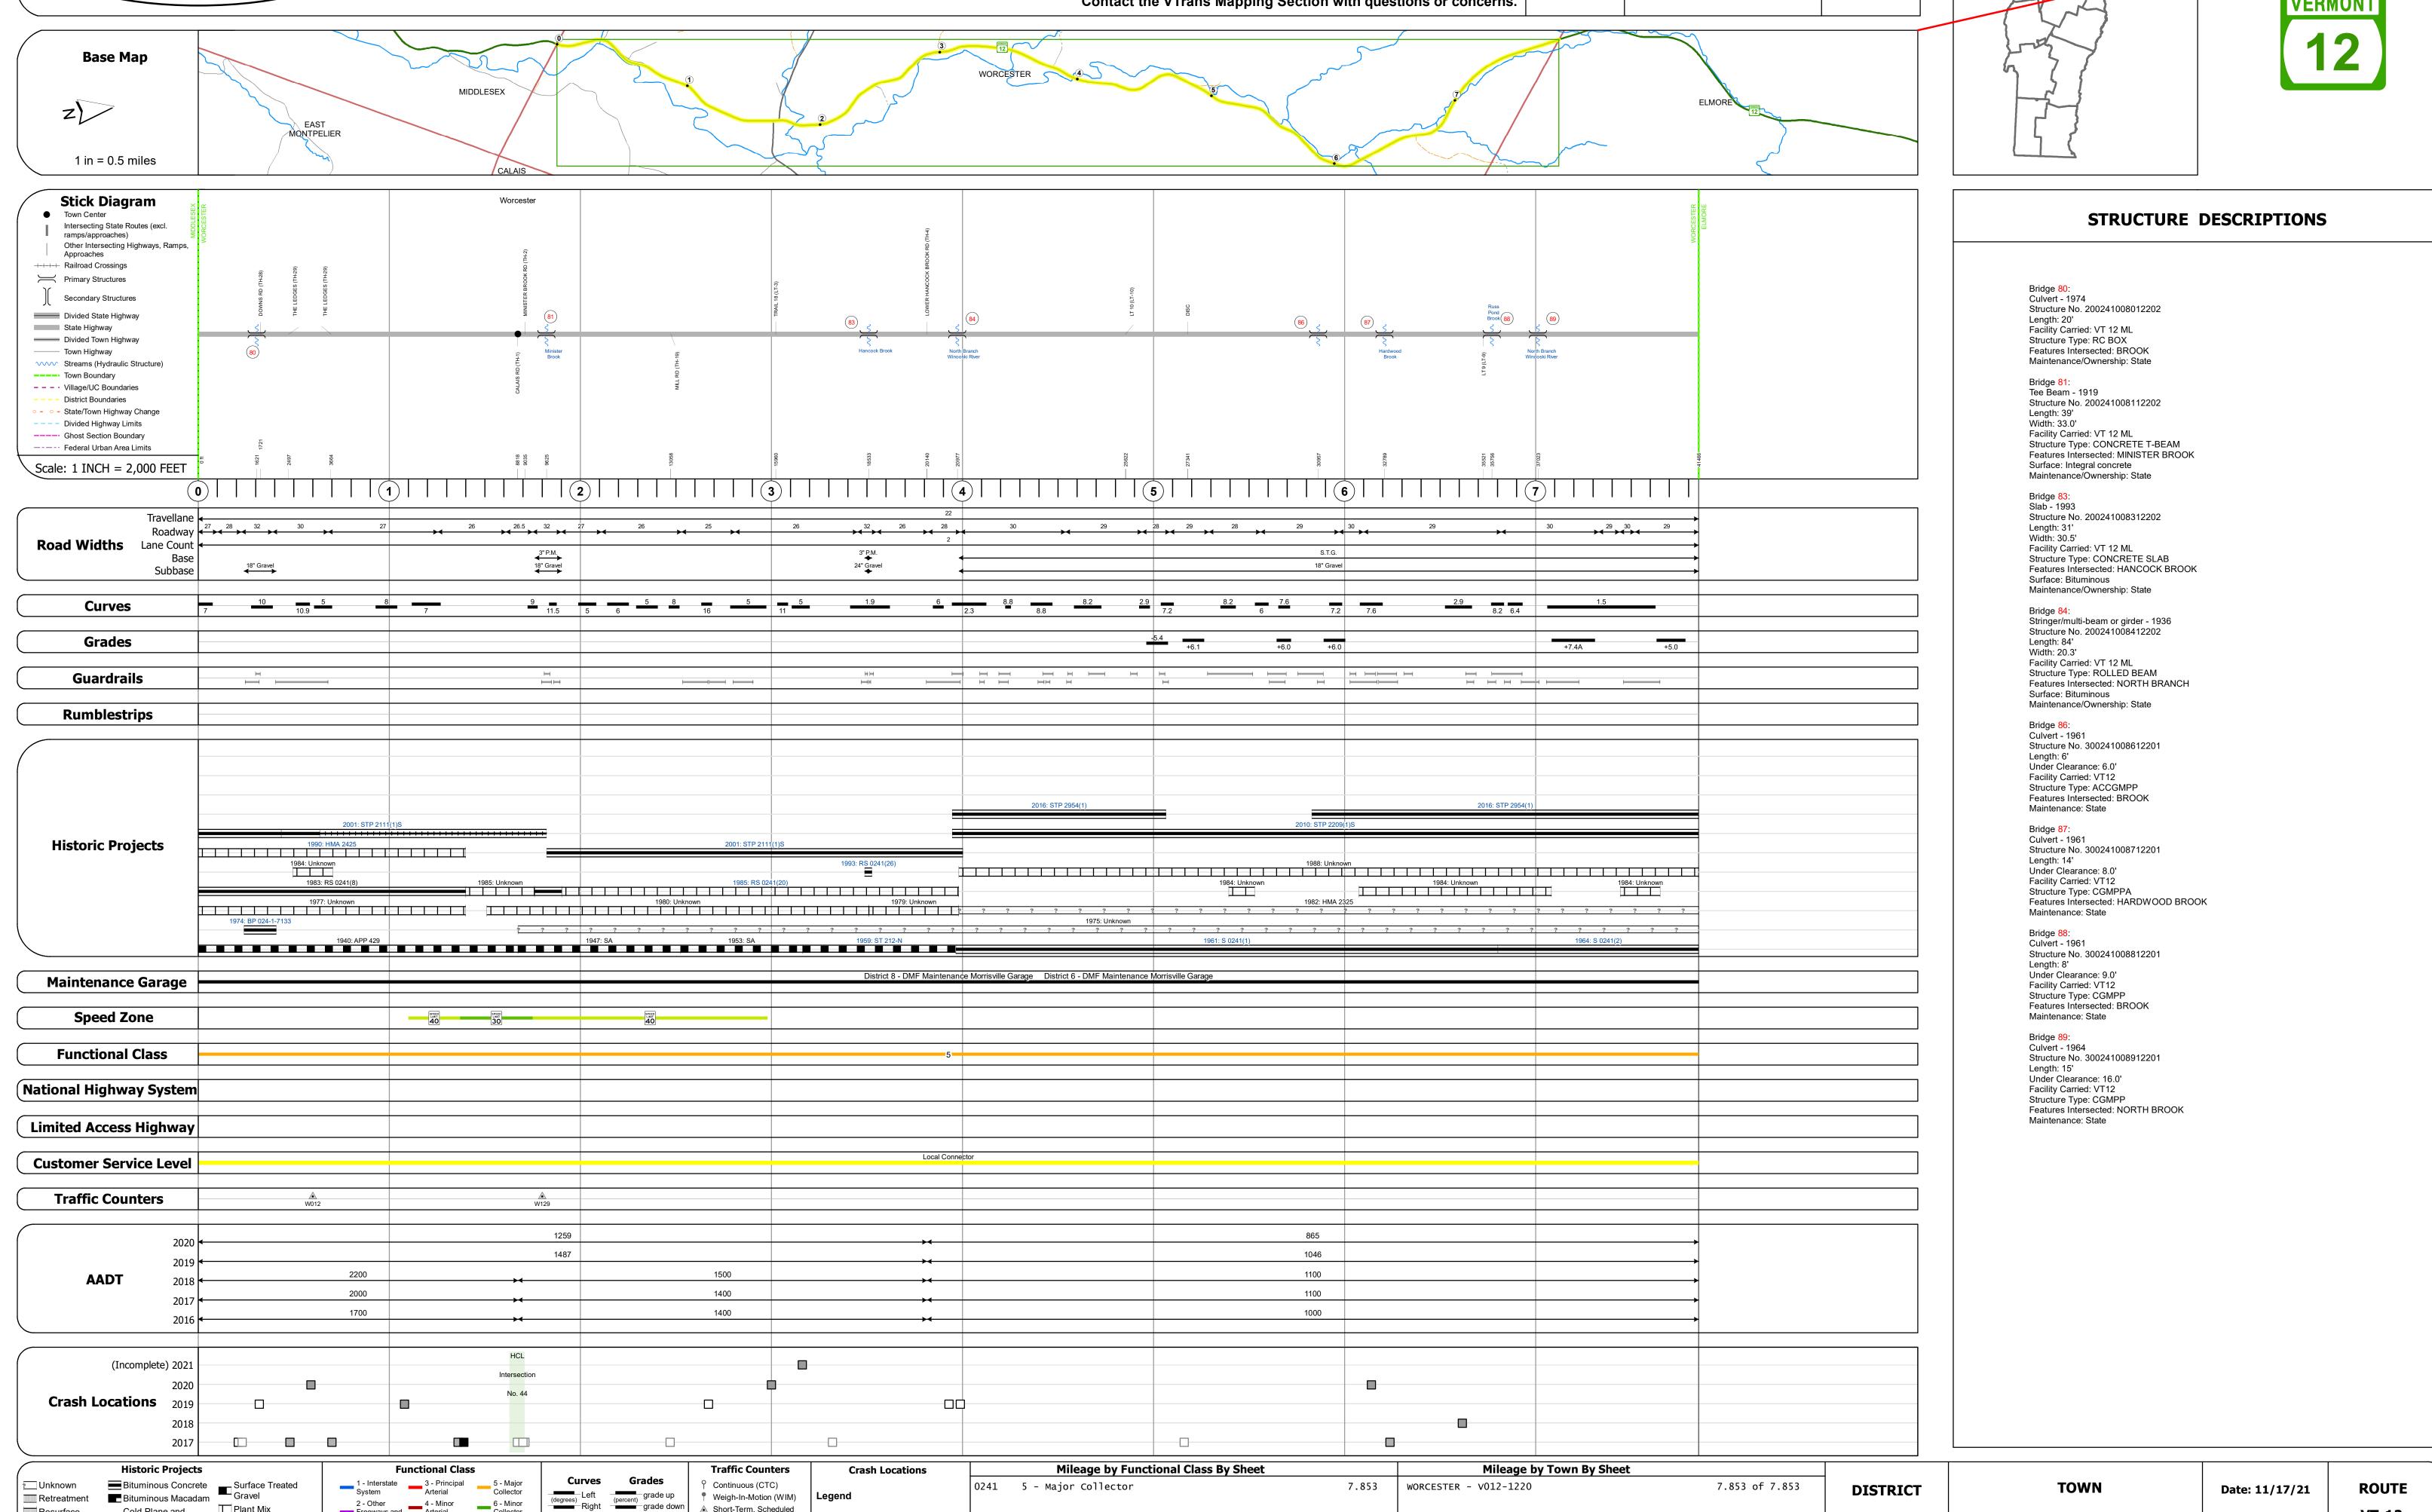

## **Route Log and Progress Chart**

**DRAFT** Please Note: Errors and Omissions May Exist. Contact the VTrans Mapping Section with questions or concerns.

**DISTRICT ROUTE TOWN** VT-12 WORCESTER

Page Total Mileage: 7.853 mi

VT-12

ETE mileage:

66.479 to 74.332

1 of 1

TWN mileage:

0.0 to 7.853

WORCESTER

Page Total Mileage: 7.853 mi

▲ Short-Term, Scheduled

△ Short-Term, Unscheduled

**High Crash Locations (HCL's)** 

HCL No. 201 - 300 (21 - 30

1 - 100 (1 - 10) 301 - 400 (31 - 40)

Sections (& Intersections)

4 - Minor Arterial

Cold Plane and
Bituminous Concrete
Concrete
Concrete
Bituminous Concrete
Bituminous Concrete

Skinny Mix Concrete

Bituminous Seal Gravel