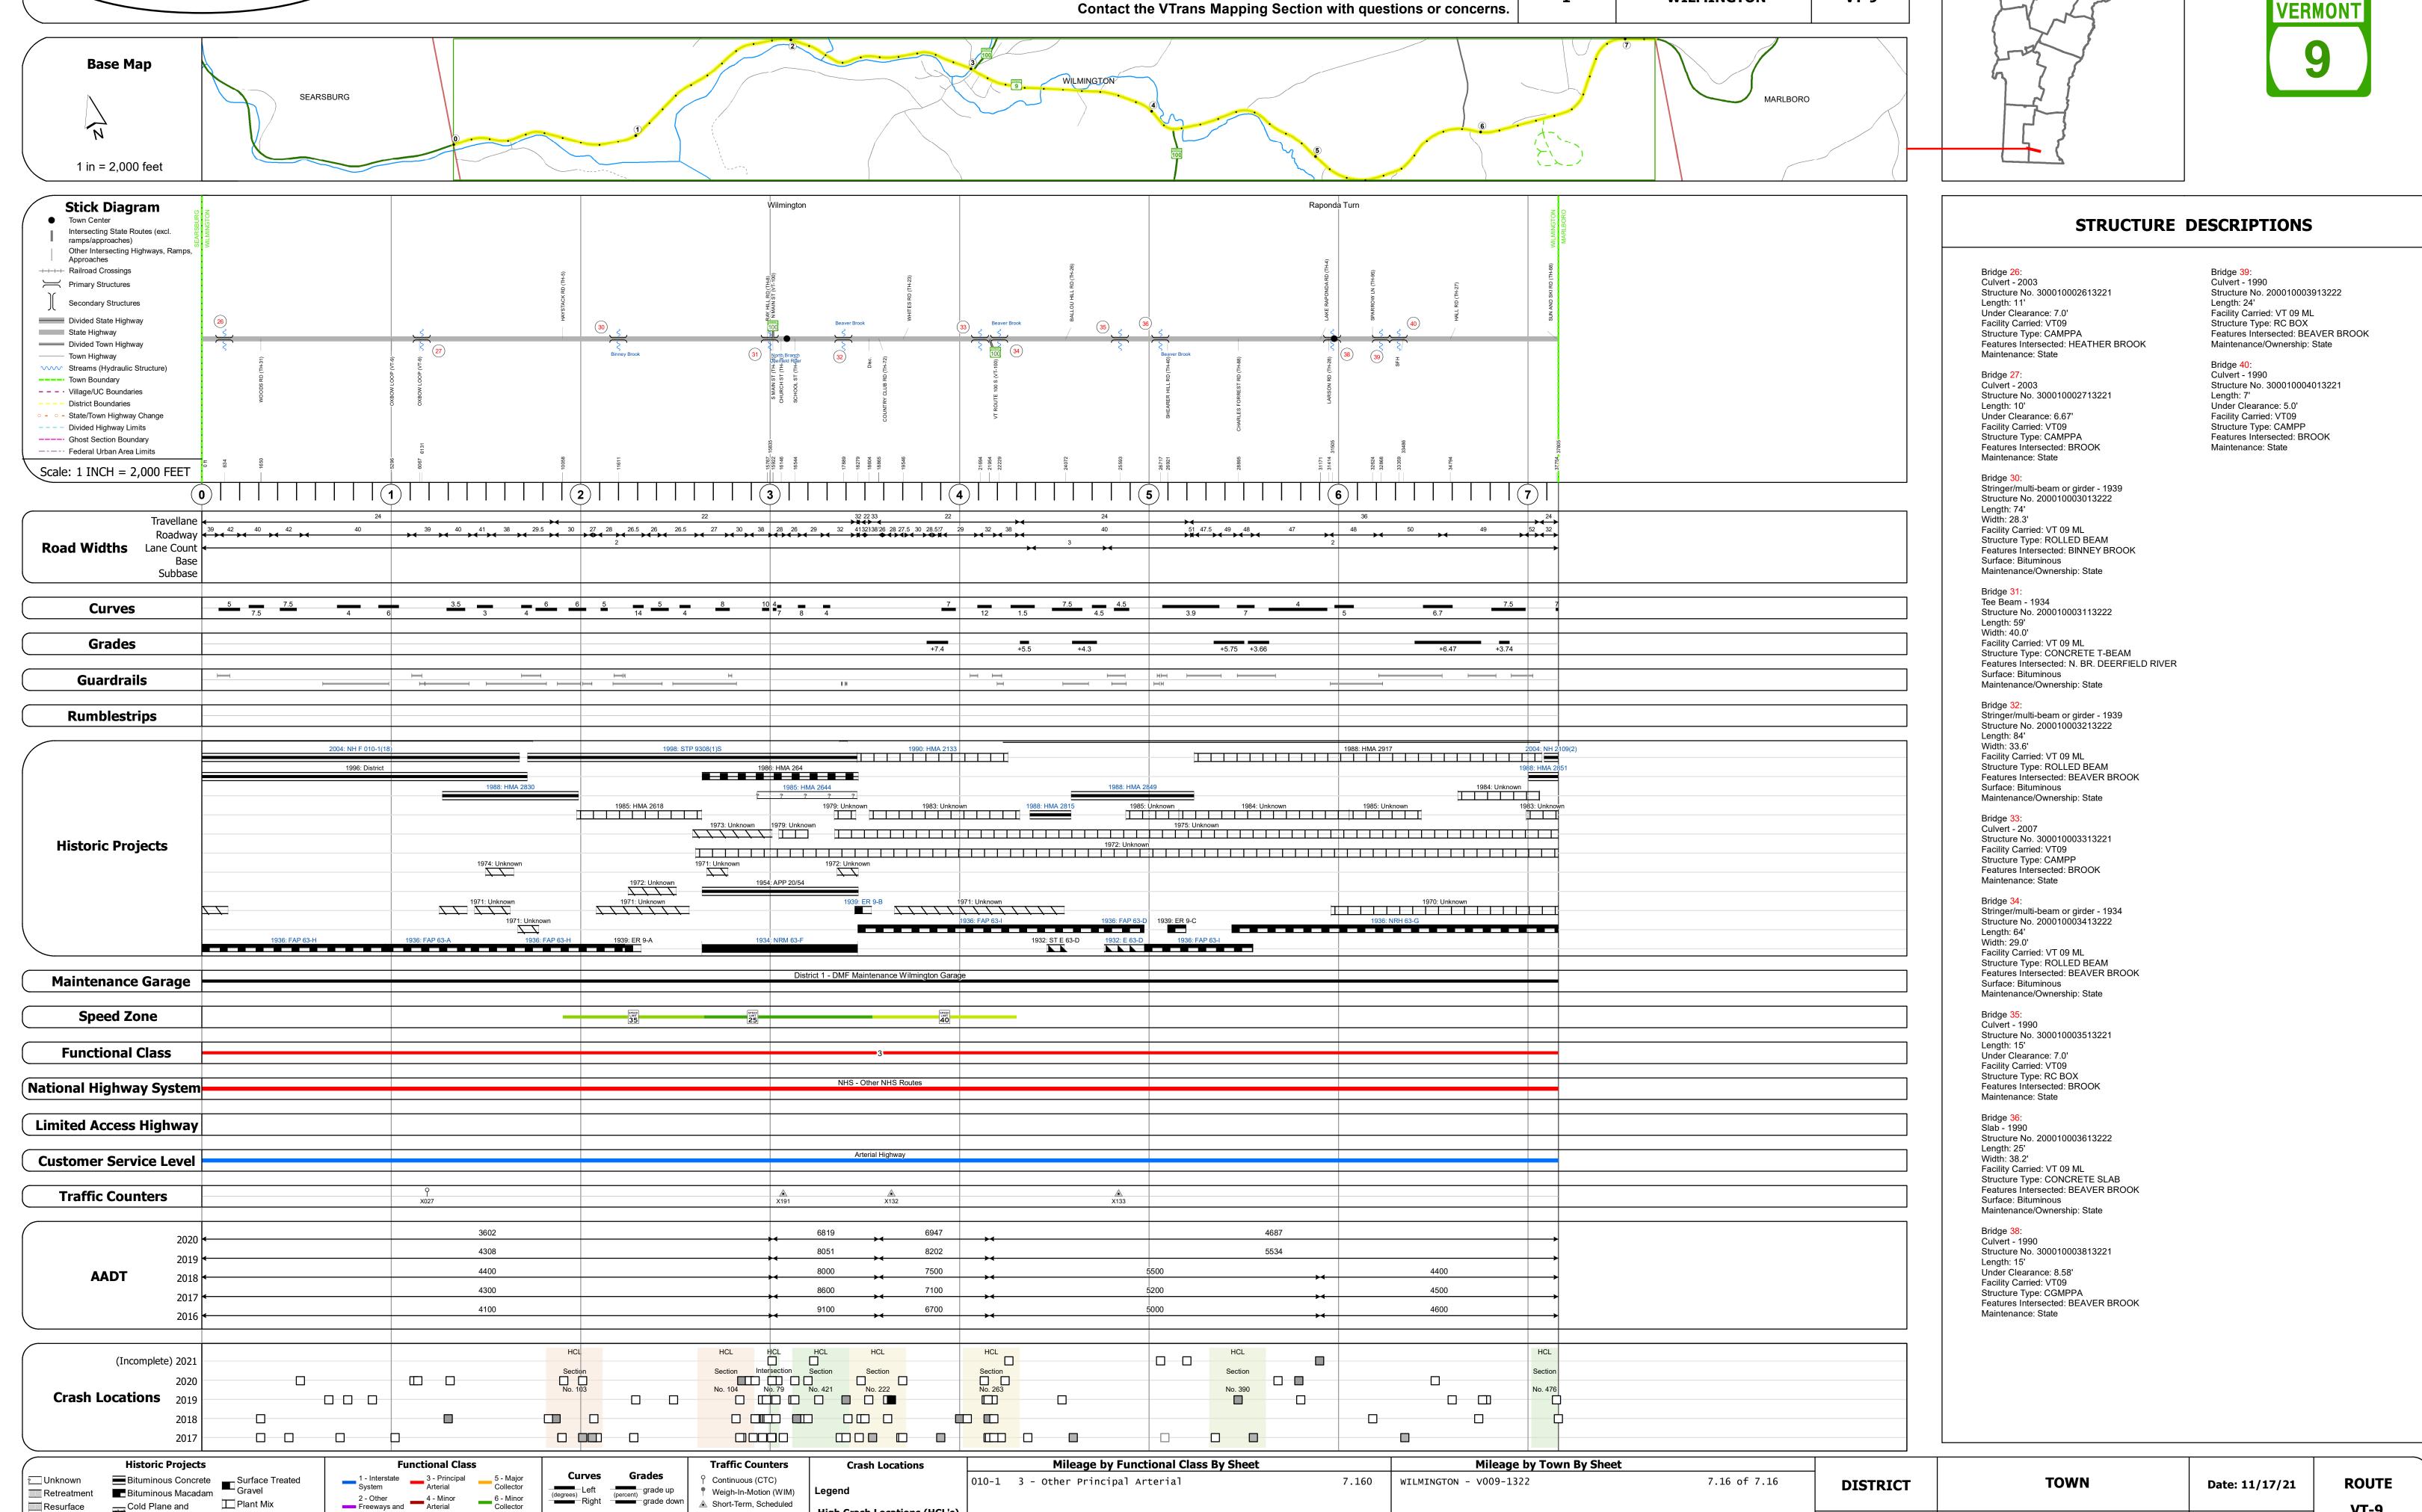

## **Route Log and Progress Chart**

**DRAFT** Please Note: Errors and Omissions May Exist.

**DISTRICT TOWN ROUTE** WILMINGTON VT-9

Page Total Mileage: 7.16 mi

Page Total Mileage: 7.160 mi

Road Widths

Speed Zones

Expressways

▲ Short-Term, Scheduled

△ Short-Term, Unscheduled

High Crash Locations (HCL's)

HCL No. 201 - 300 (21 - 30)

1 - 100 (1 - 10) 301 - 400 (31 - 40)

Sections (& Intersections)

Cold Plane and

Bituminous Macadam

Plant Mix

Reclaimed Base and
Bituminous Concrete

Bituminous Concrete

Resurface

Bituminous Mix

Skinny Mix Concrete

Bituminous Seal Gravel

1 of 1

TWN mileage:

0.0 to 7.16