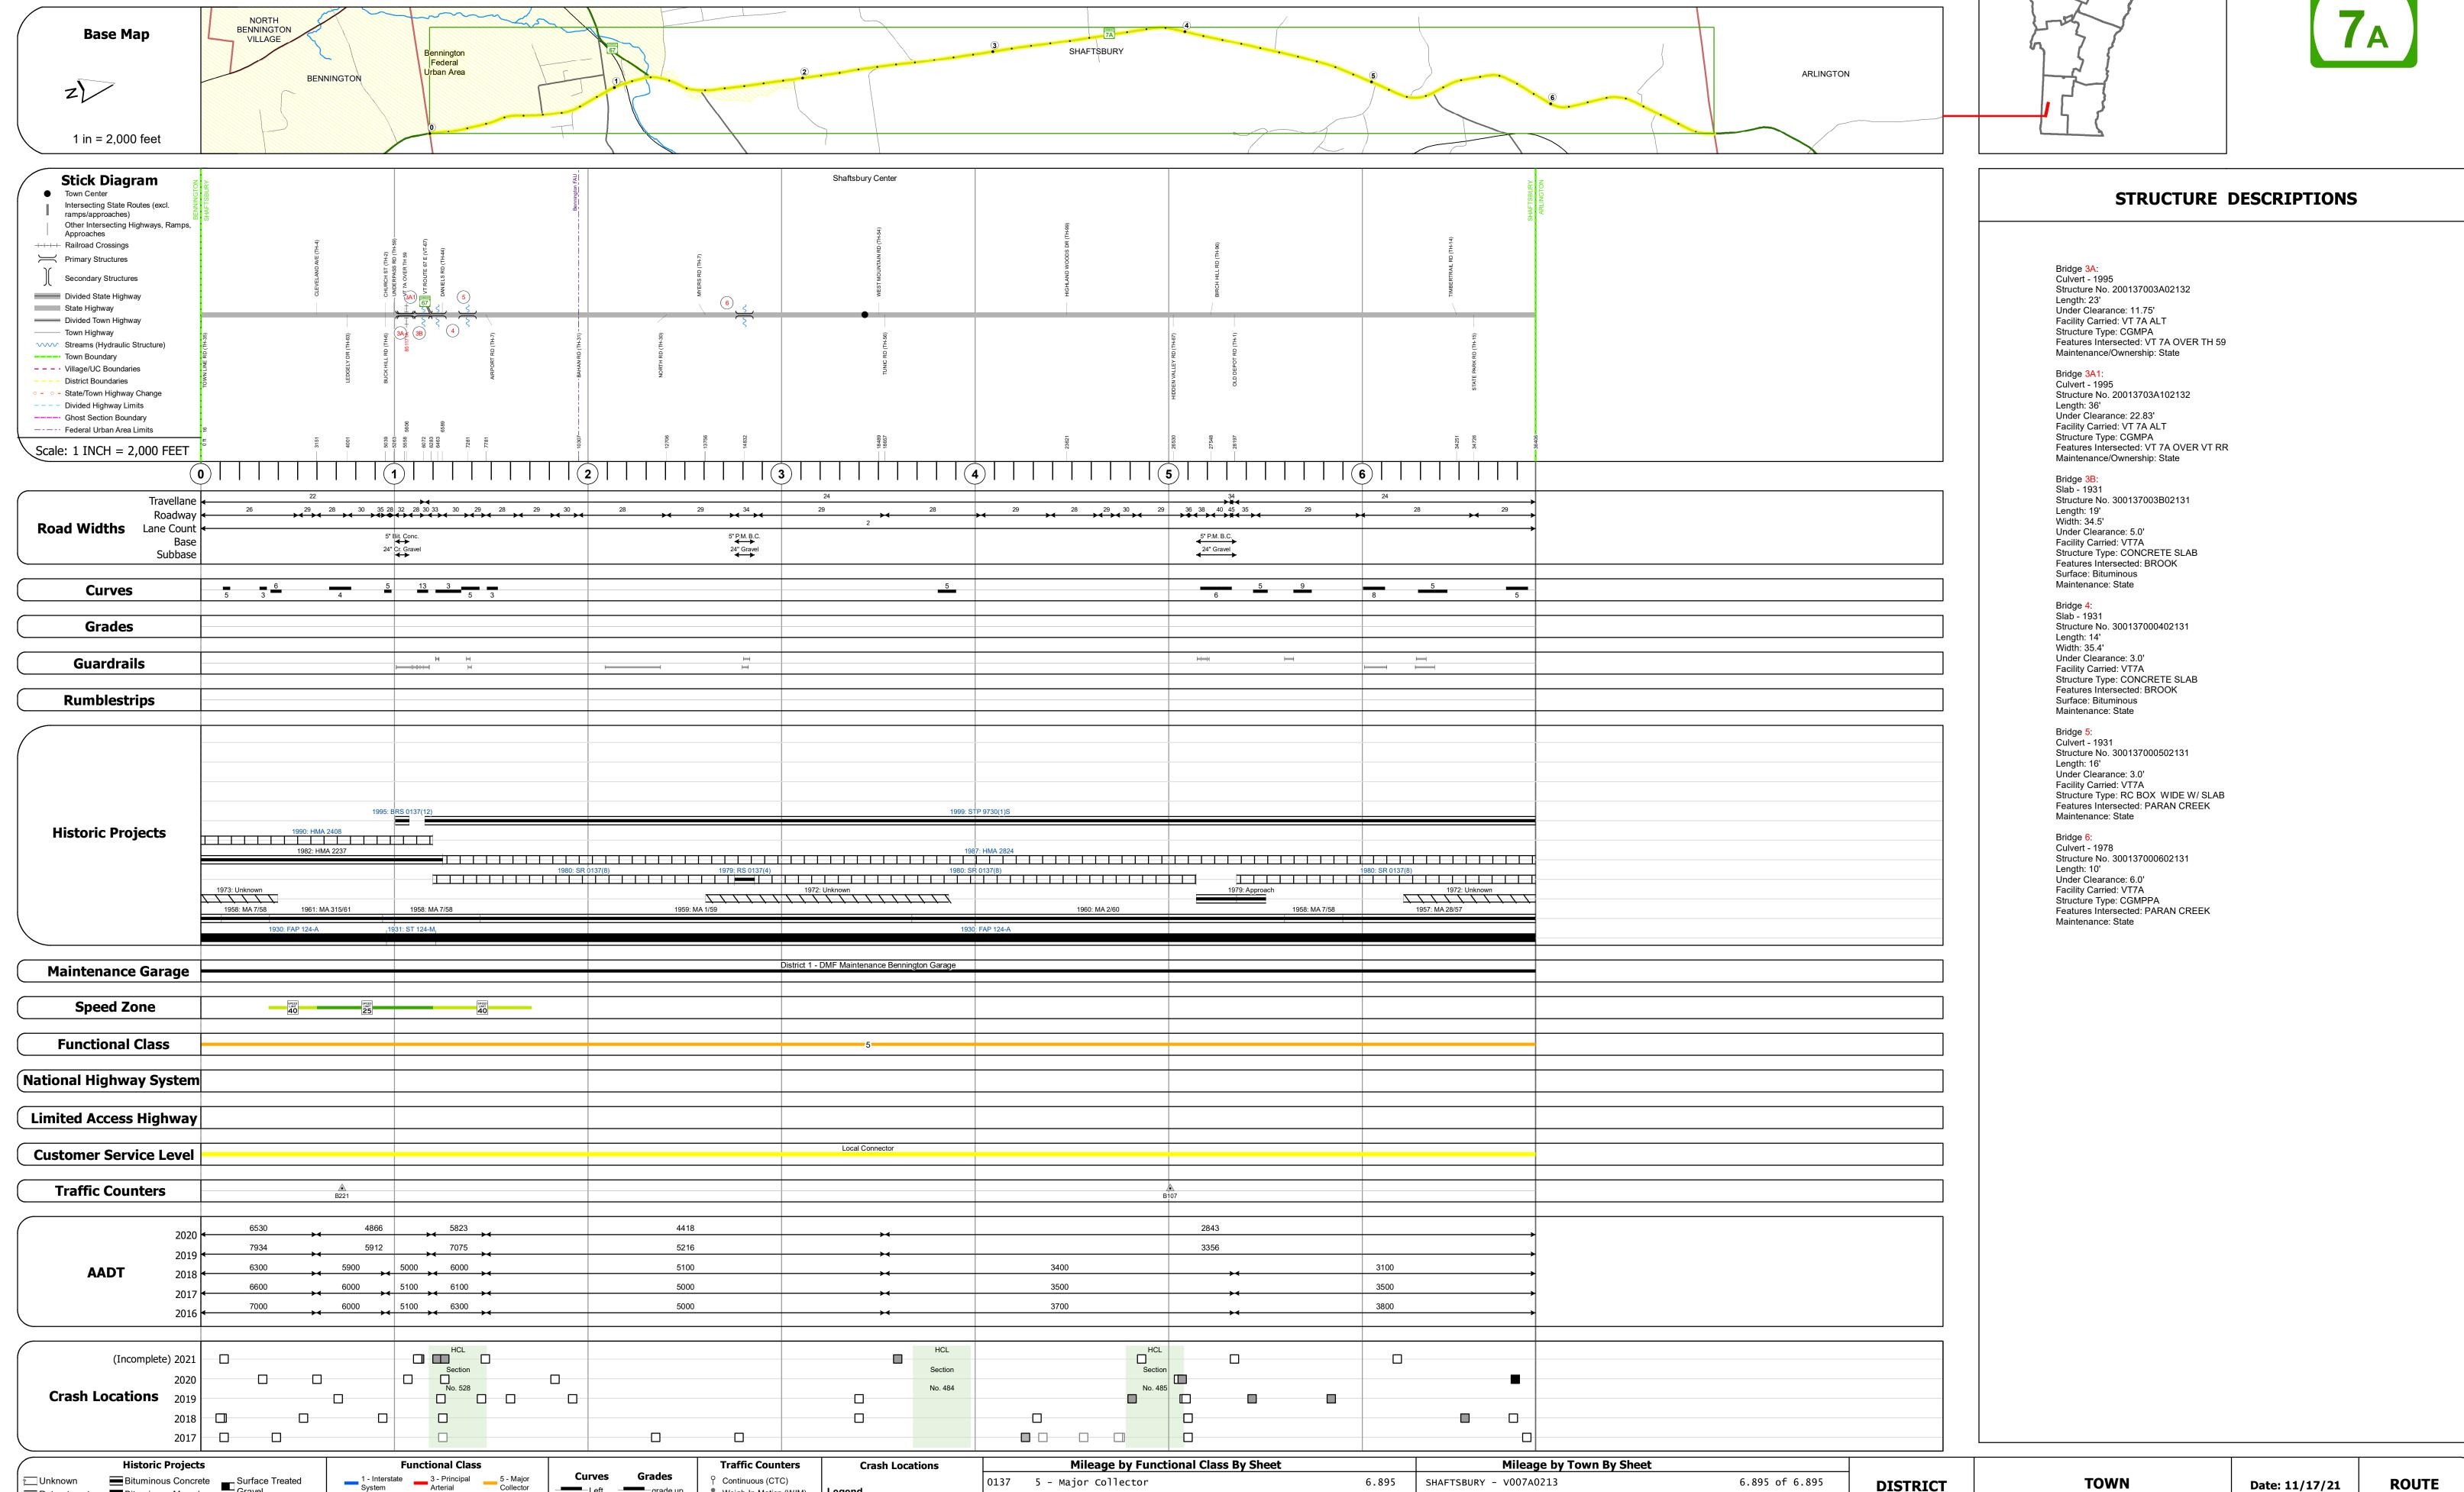

## **Route Log and Progress Chart**

**DRAFT** Please Note: Errors and Omissions May Exist. Contact the VTrans Mapping Section with questions or concerns.

| / Historic Projects                                                                                                                                                                                                                                                                                                                                                                                                                                                                                                                                                                                                                                                                                                                                                                                                                  | FullCuoliai Ciass                                                |                                   | Traffic Counters          | Crash Locations                                                     | Mileage by Functional Class by Sileet |               | Filleage by Town by Sheet |                              |          |            | ,              |               |
|--------------------------------------------------------------------------------------------------------------------------------------------------------------------------------------------------------------------------------------------------------------------------------------------------------------------------------------------------------------------------------------------------------------------------------------------------------------------------------------------------------------------------------------------------------------------------------------------------------------------------------------------------------------------------------------------------------------------------------------------------------------------------------------------------------------------------------------|------------------------------------------------------------------|-----------------------------------|---------------------------|---------------------------------------------------------------------|---------------------------------------|---------------|---------------------------|------------------------------|----------|------------|----------------|---------------|
| Unknown Bituminous Concrete Surface Treated                                                                                                                                                                                                                                                                                                                                                                                                                                                                                                                                                                                                                                                                                                                                                                                          | 1 - Interstate 3 - Principal 5 - Major System Arterial Collector | Curves Grades                     | ○ Continuous (CTC)        |                                                                     | 0137 5 - Major Collector              | 6.895         | SHAFTSBURY - V007A0213    | 6.895 of 6.895               | DISTRICT | TOWN       | Date: 11/17/21 | ROUTE         |
| Retreatment Bituminous Macadam Gravel                                                                                                                                                                                                                                                                                                                                                                                                                                                                                                                                                                                                                                                                                                                                                                                                | 2 - Other 4 - Minor 6 - Minor                                    | Left (degrees) (percent) grade up | Weigh-In-Motion (WIM)     | Legend                                                              |                                       |               |                           |                              | DISTRICT |            |                | 13012         |
| Resurface Cold Plane and Plant Mix                                                                                                                                                                                                                                                                                                                                                                                                                                                                                                                                                                                                                                                                                                                                                                                                   | Freeways and Arterial Collector                                  | Right — grade do                  | Short-Term, Scheduled     |                                                                     |                                       |               |                           |                              |          |            | J              | VT-7A         |
| Bituminous Mix Bituminous Concrete Reclaimed Base and                                                                                                                                                                                                                                                                                                                                                                                                                                                                                                                                                                                                                                                                                                                                                                                | Expressways                                                      |                                   | △ Short-Term, Unscheduled | High Crash Locations (HCL's)                                        |                                       |               |                           |                              |          |            | 4 -5 4         | VI-7A         |
| Skinny Mix                                                                                                                                                                                                                                                                                                                                                                                                                                                                                                                                                                                                                                                                                                                                                                                                                           | Speed Zones                                                      | Road Widths                       | (counter ID)              | HCL No. 201 - 300 (21 - 30)                                         |                                       |               |                           |                              | _        |            | 1 of 1         | ETE mileage:  |
| Bituminous Seal Gravel                                                                                                                                                                                                                                                                                                                                                                                                                                                                                                                                                                                                                                                                                                                                                                                                               | SPEED SPEED SPEED SPEED SPEED SPEED SPEED SPEED                  | (ft)                              | AADT                      | HCL No. 201 - 300 (21 - 30)<br>1 - 100 (1 - 10) 301 - 400 (31 - 40) |                                       |               |                           |                              | 1        | SHAFTSBURY | TWN mileage:   | 3.035 to 9.93 |
| Maria Bituminous Sear   Sear Sear Sear   Sear Sear Sear   Sear Sear Sear   Sear Sear Sear Sear Sear   Sear Sear Sear Sear Sear   Sear Sear Sear Sear Sear Sear Sear Sear | 125 30 35 40 45 50 55 60 65                                      | , ,                               | (AADT)                    |                                                                     |                                       |               |                           |                              |          |            | 0.0 to 6.895   | 3.035 to 9.93 |
| Indicated plans available - http://vtransmap01.aot.state.vt.us/rp/dpr/Dlwebstore/                                                                                                                                                                                                                                                                                                                                                                                                                                                                                                                                                                                                                                                                                                                                                    |                                                                  |                                   |                           | 101 - 200 (11 - 20) 401 - 800 (41 - 113)                            | Page Total Mile                       | ige: 6.895 mi |                           | Page Total Mileage: 6.895 mi |          |            | ,              |               |