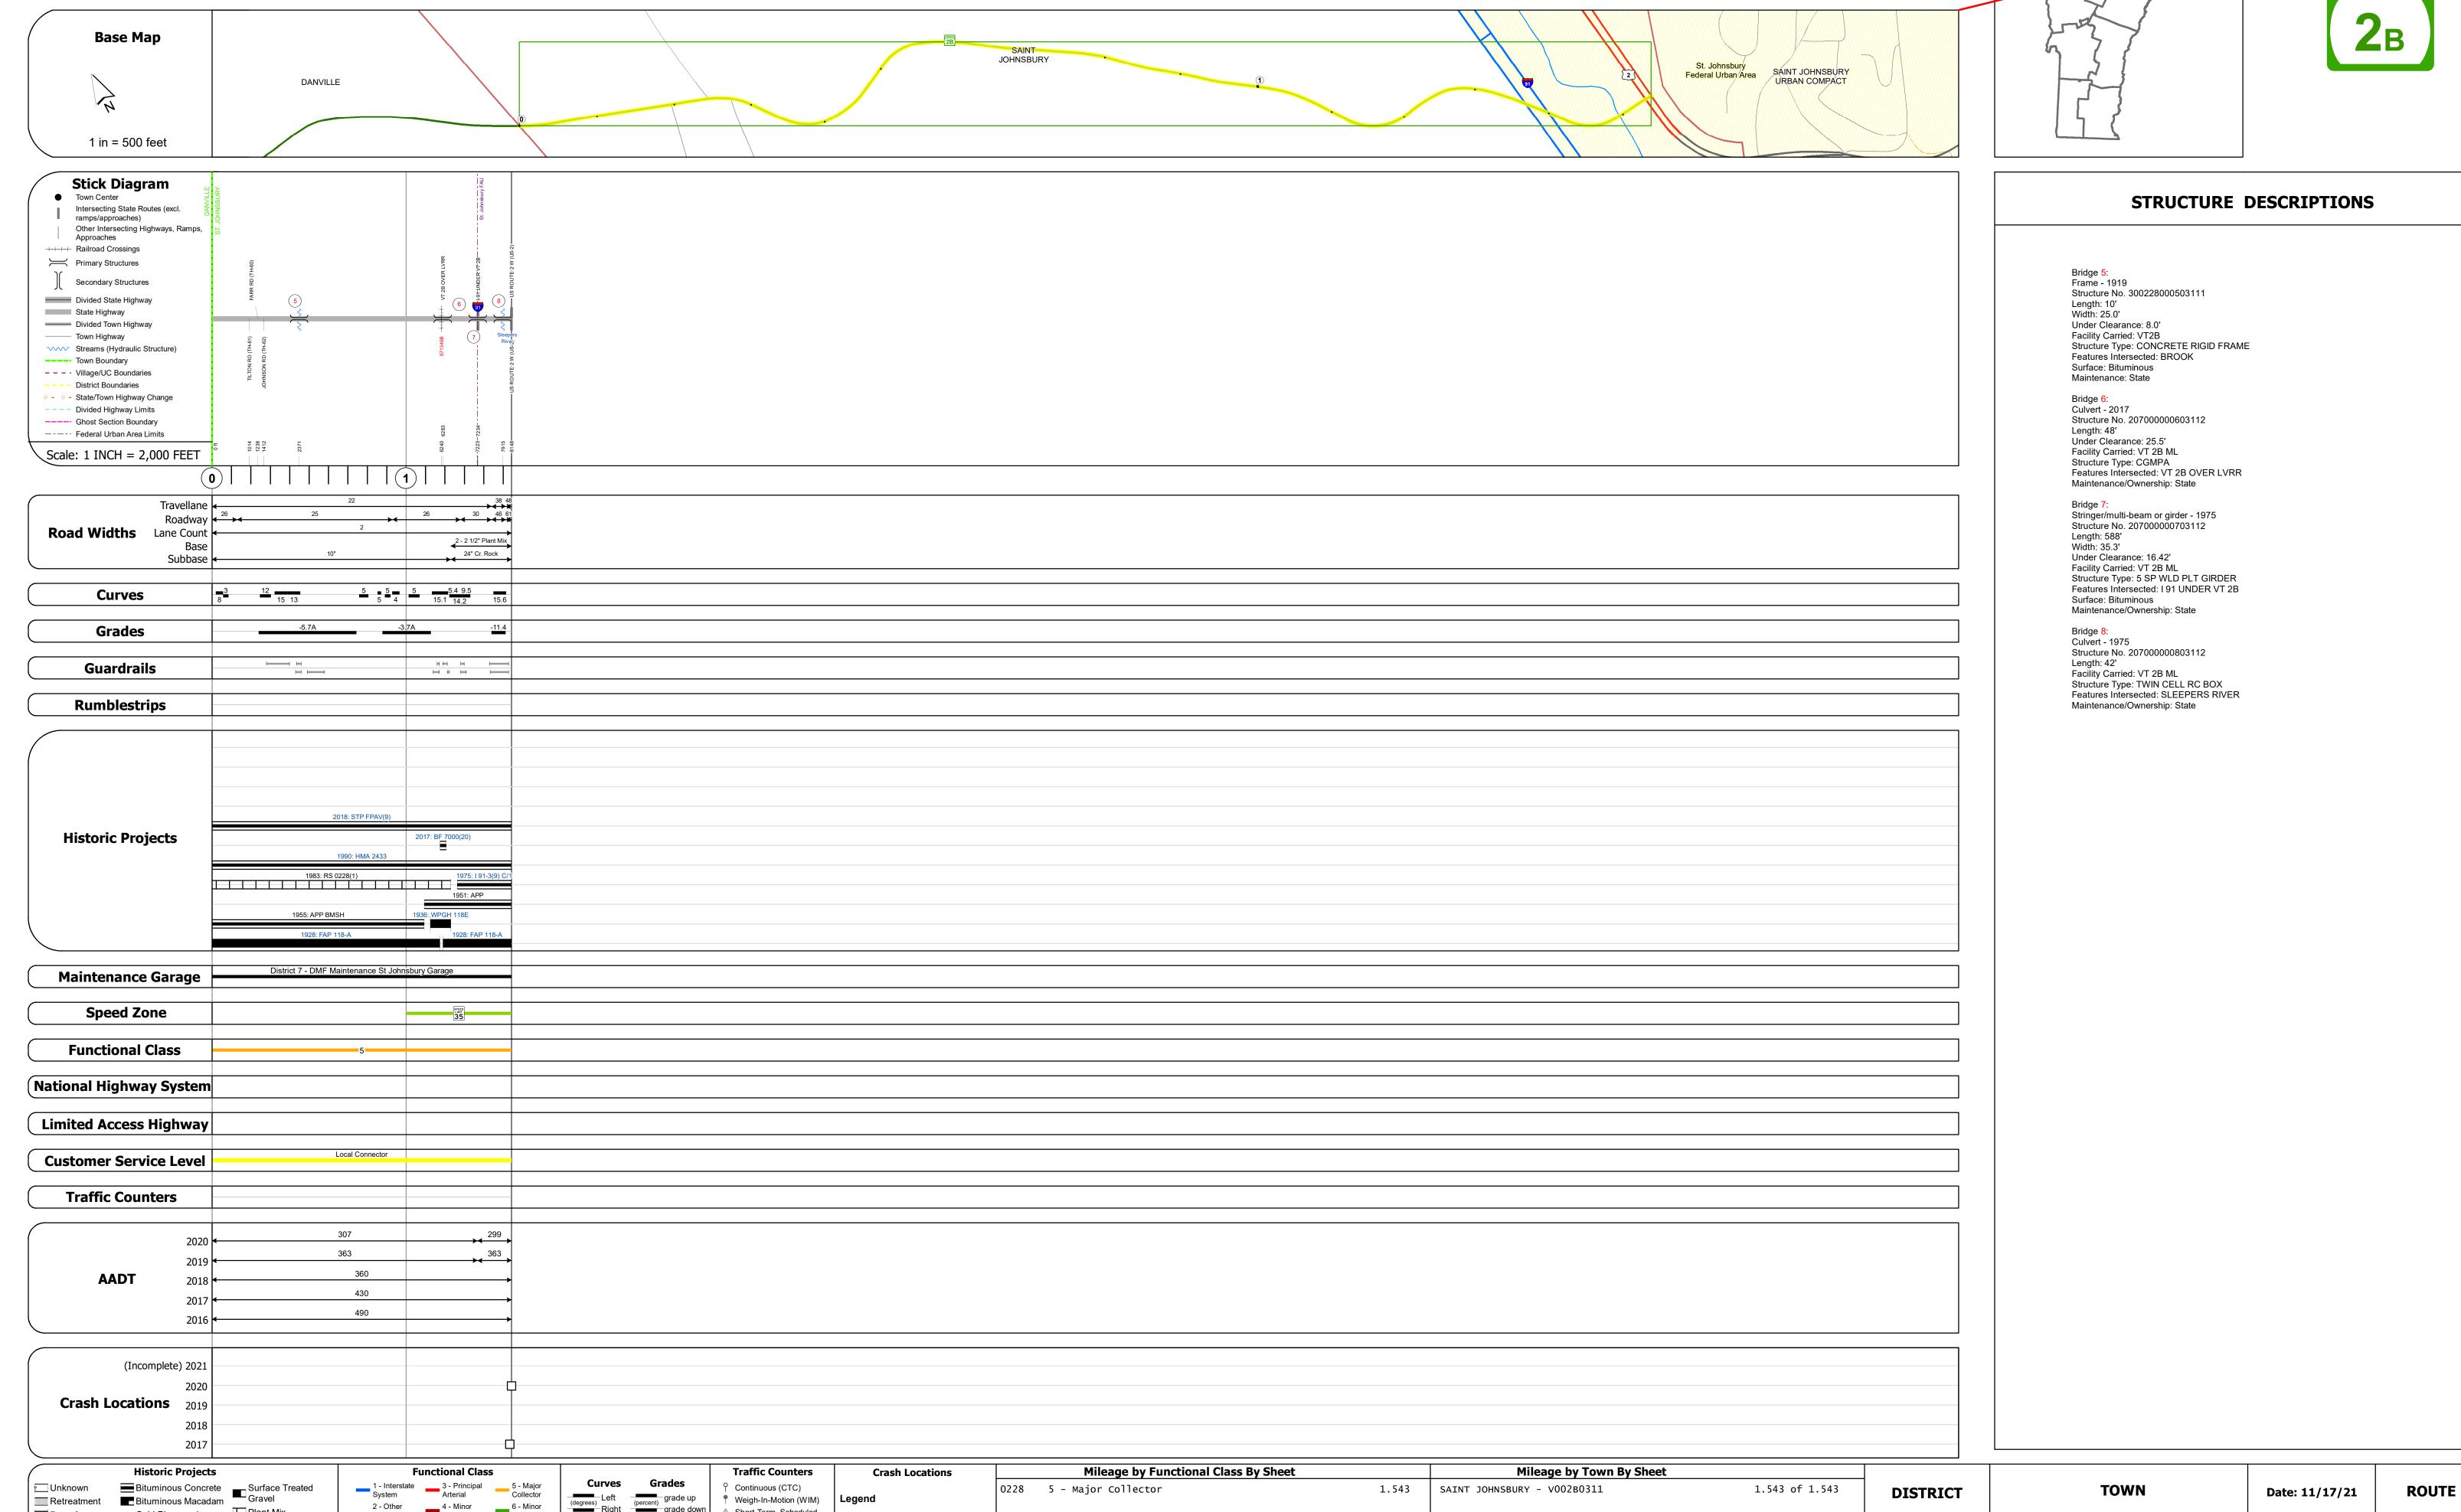

## **Route Log and Progress Chart**

**DRAFT** Please Note: Errors and Omissions May Exist. Contact the VTrans Mapping Section with questions or concerns. **DISTRICT TOWN ROUTE SAINT JOHNSBURY** VT-2B

Page Total Mileage: 1.543 mi

1 of 1

TWN mileage:

0.0 to 1.543

1.916 to 3.459

**SAINT JOHNSBURY** 

Page Total Mileage: 1.543 mi

4 - Minor Arterial

Retreatment Bituminous Macadam

Skinny Mix Concrete

Cold Plane and
Bituminous Concrete
Concrete
Concrete

Concrete

Left (percent) grade up (percent) grade dow

Weigh-In-Motion (WIM)

△ Short-Term, Unscheduled

**High Crash Locations (HCL's)** 

1 - 100 (1 - 10) 301 - 400 (31 - 40)

201 - 300 (21 - 30

Sections (& Intersections)

▲ Short-Term, Scheduled