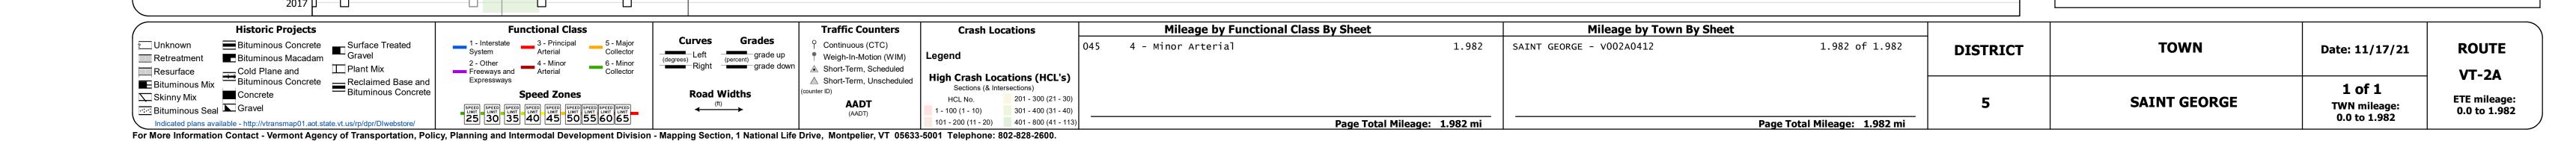

## **DISTRICT TOWN ROUTE DRAFT Route Log and Progress Chart** Please Note: Errors and Omissions May Exist. **SAINT GEORGE** VT-2A Contact the VTrans Mapping Section with questions or concerns. Base Map SAINT GEORGE z >WILLISTON 1 in = 500 feet Stick Diagram STRUCTURE DESCRIPTIONS Intersecting State Routes (excl. ramps/approaches) Other Intersecting Highways, Ramps, +++++ Railroad Crossings Primary Structures Secondary Structures Divided State Highway State Highway Divided Town Highway ---- Town Highway Streams (Hydraulic Structure) Town Boundary – – - Village/UC Boundaries --- District Boundaries o - o - State/Town Highway Change --- Divided Highway Limits ---- Ghost Section Boundary ----- Federal Urban Area Limits Scale: 1 INCH = 2,000 FEET Travellane \* Roadway <sup>40</sup> 27.5 Road Widths Lane Count Subbase Curves Grades Guardrails **Rumblestrips Historic Projects** 2000: STP 9814(1)S 1988: HMA 2915 1946: SA District 5 - DMF Maintenance Colchester Garage **Maintenance Garage** Speed Zone **Functional Class** (National Highway System **Limited Access Highway** Regional Corridor **Customer Service Level Traffic Counters** 4841 5716 5800 **AADT**