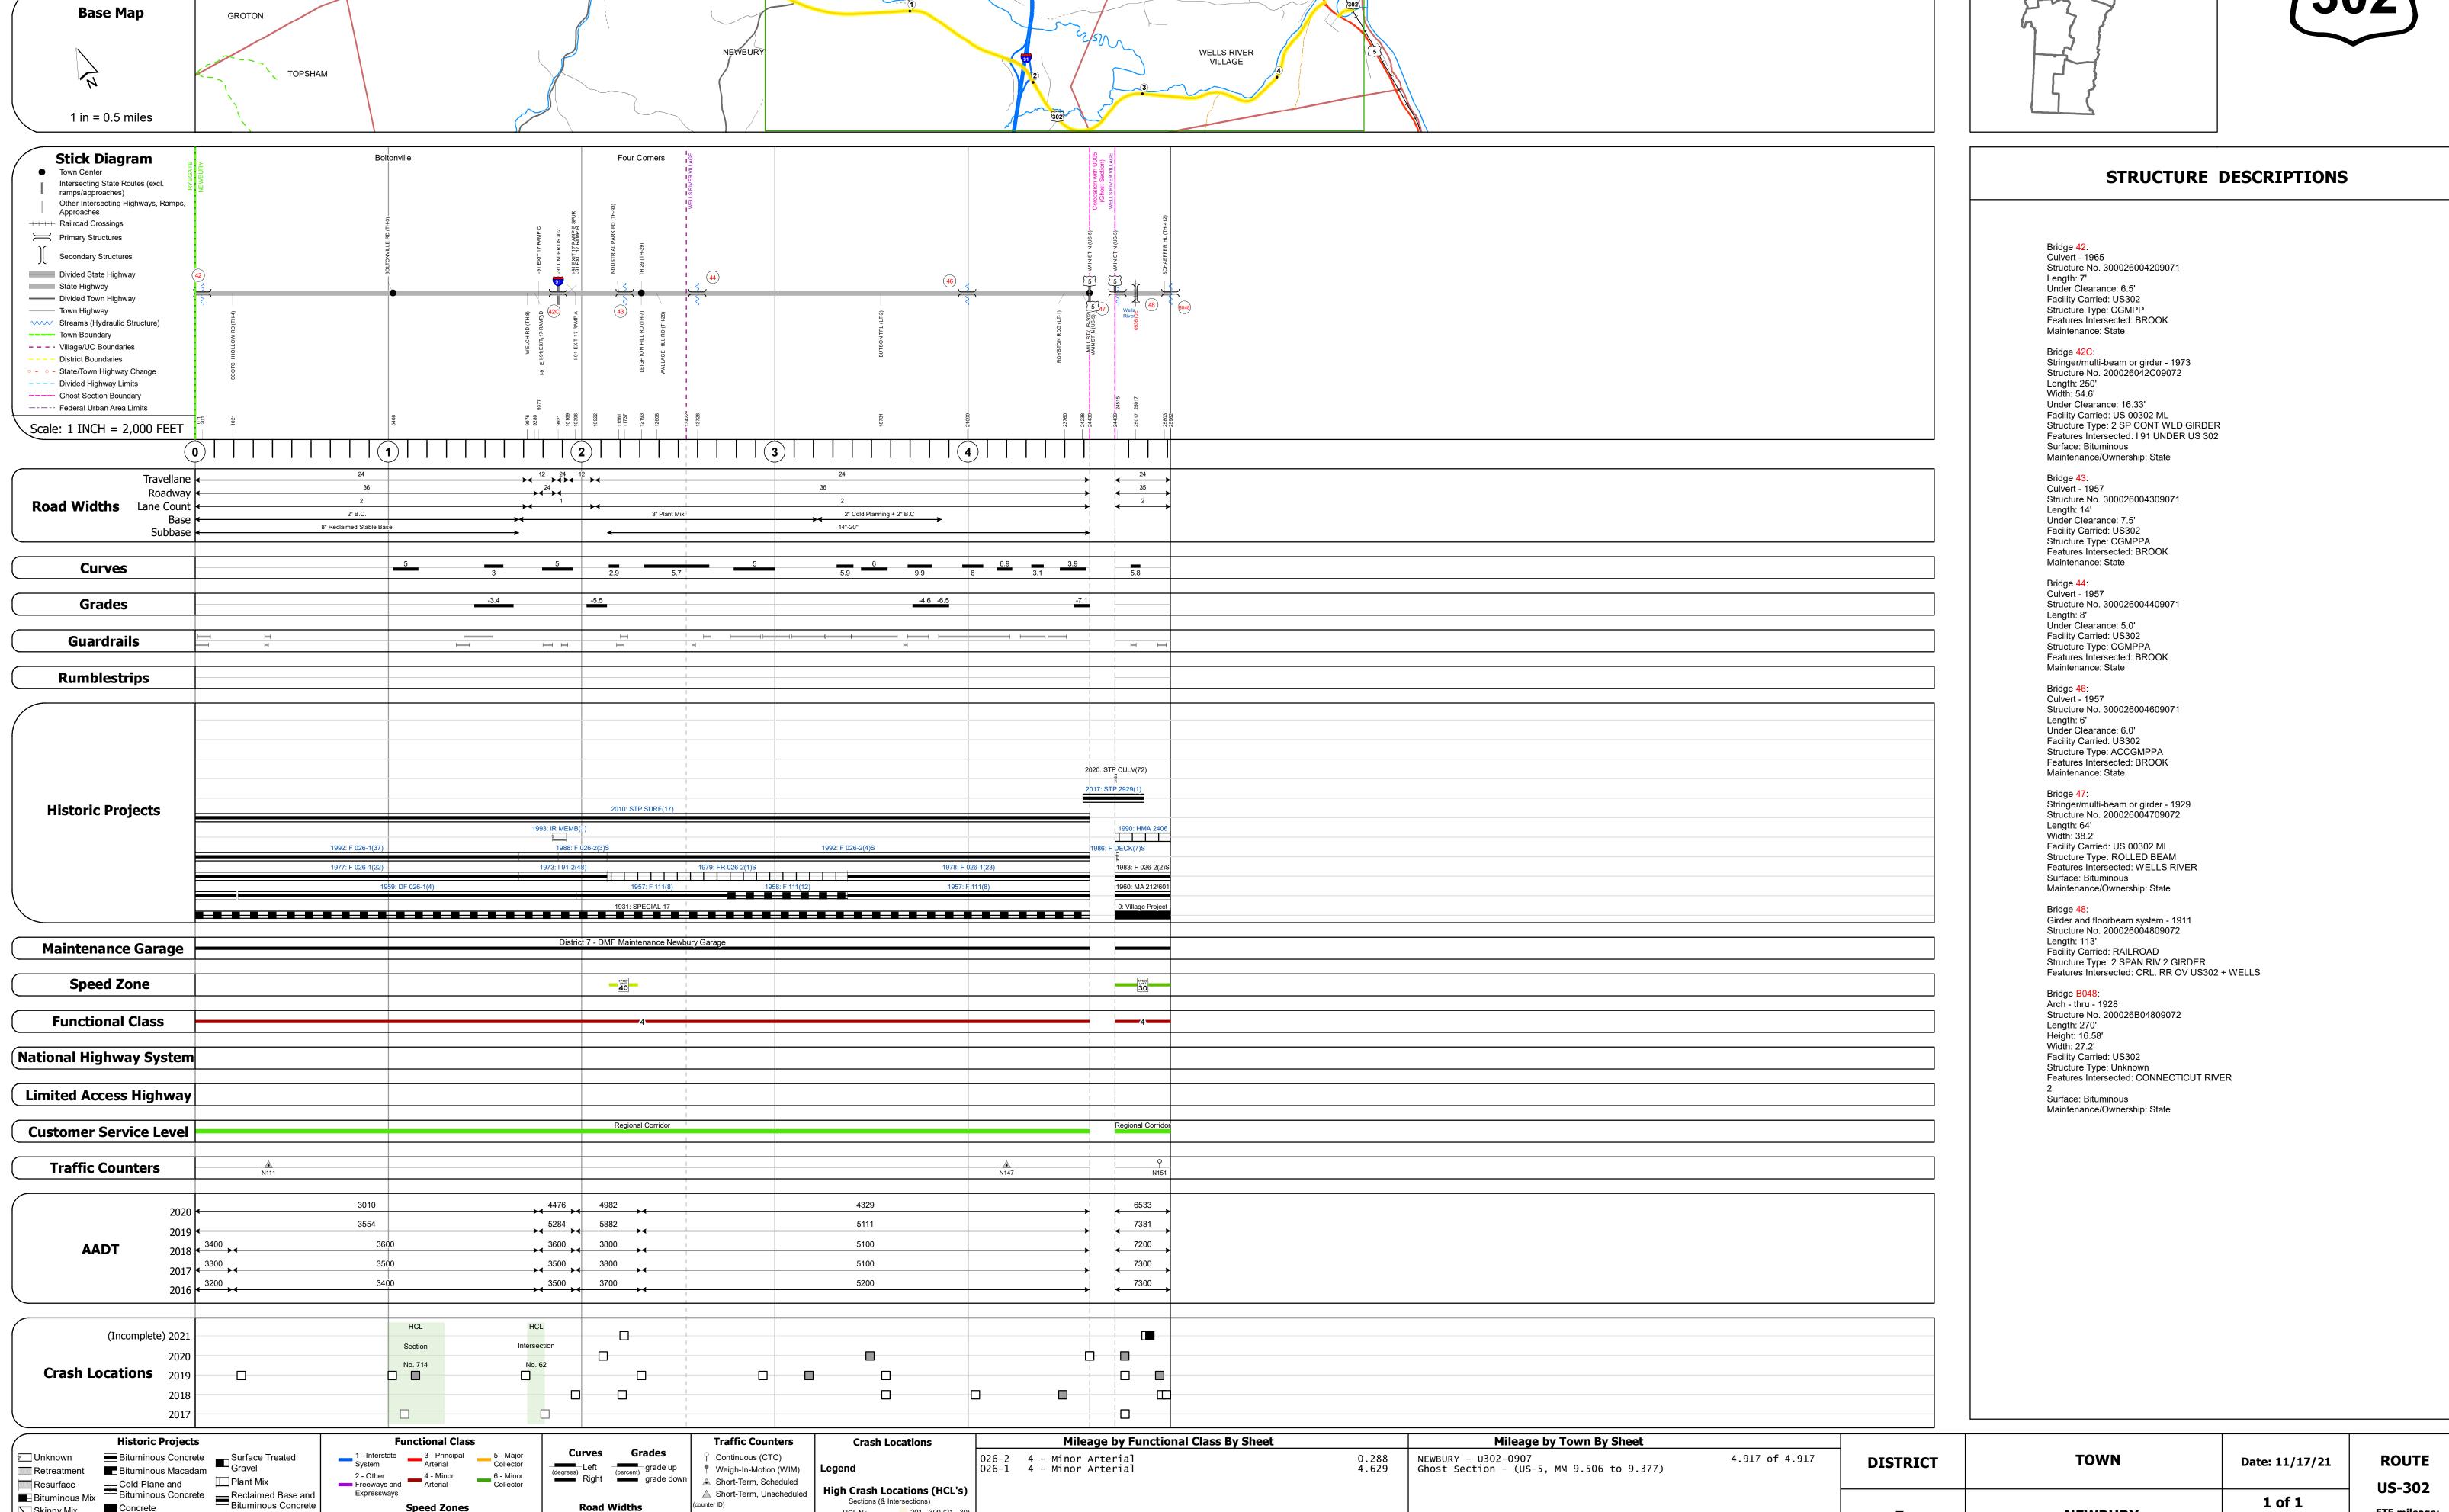

Resurface

Bituminous Mix

Skinny Mix Concrete

Bituminous Seal Gravel

RYEGATE

## **Route Log and Progress Chart**

▲ Short-Term, Scheduled

Road Widths

25 30 35 40 45 50 55 60 65

For More Information Contact - Vermont Agency of Transportation, Policy, Planning and Intermodal Development Division - Mapping Section, 1 National Life Drive, Montpelier, VT 05633-5001 Telephone: 802-828-2600.

△ Short-Term, Unscheduled

High Crash Locations (HCL's)

1 - 100 (1 - 10) 301 - 400 (31 - 40)

201 - 300 (21 - 30)

Sections (& Intersections)

**DRAFT** Please Note: Errors and Omissions May Exist. Contact the VTrans Mapping Section with questions or concerns.

| ISTRICT | TOWN    | ROUTE  |
|---------|---------|--------|
| 7       | NEWBURY | US-302 |

Page Total Mileage: 4.917 mi

**US-302** 

ETE mileage:

30.705 to 35.622

1 of 1

TWN mileage:

0.0 to 4.917

**NEWBURY** 

Page Total Mileage: 4.917 mi